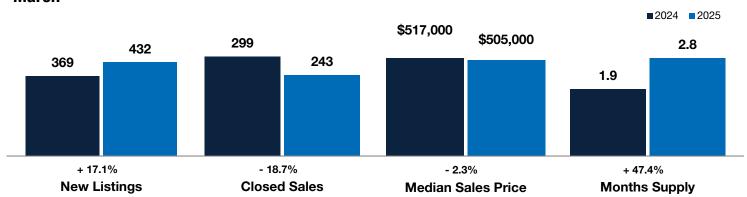

## **Davis County**

|                                          | March     |           |                | Year to Date |             |                |
|------------------------------------------|-----------|-----------|----------------|--------------|-------------|----------------|
| Key Metrics                              | 2024      | 2025      | Percent Change | Thru 3-2024  | Thru 3-2025 | Percent Change |
| New Listings                             | 369       | 432       | + 17.1%        | 1,001        | 1,106       | + 10.5%        |
| Pending Sales                            | 312       | 301       | - 3.5%         | 902          | 755         | - 16.3%        |
| Closed Sales                             | 299       | 243       | - 18.7%        | 805          | 622         | - 22.7%        |
| Median Sales Price*                      | \$517,000 | \$505,000 | - 2.3%         | \$507,300    | \$515,000   | + 1.5%         |
| Average Sales Price*                     | \$570,209 | \$545,644 | - 4.3%         | \$547,237    | \$559,375   | + 2.2%         |
| Percent of Original List Price Received* | 98.3%     | 96.7%     | - 1.6%         | 97.5%        | 96.6%       | - 0.9%         |
| Days on Market Until Sale                | 55        | 67        | + 21.8%        | 57           | 67          | + 17.5%        |
| Inventory of Homes for Sale              | 556       | 776       | + 39.6%        |              |             |                |
| Months Supply of Inventory               | 1.9       | 2.8       | + 47.4%        |              |             |                |

<sup>\*</sup> Does not account for seller concessions. | Activity for one month can sometimes look extreme due to small sample size.

## March