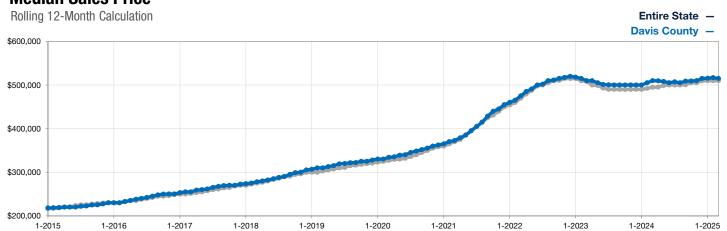

## **Median Sales Price**

A rolling 12-month calculation represents the current month and the 11 months prior in a single data point. If no activity occurred during a month, the line extends to the next available data point.