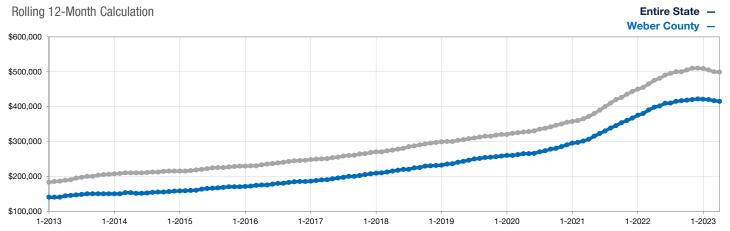

## **Median Sales Price**

A rolling 12-month calculation represents the current month and the 11 months prior in a single data point. If no activity occurred during a month, the line extends to the next available data point.