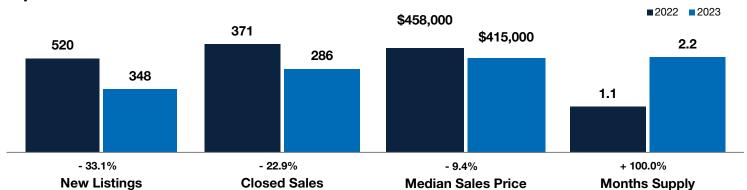

## **Weber County**

|                                          | April     |           |                | Year to Date |             |                |
|------------------------------------------|-----------|-----------|----------------|--------------|-------------|----------------|
| Key Metrics                              | 2022      | 2023      | Percent Change | Thru 4-2022  | Thru 4-2023 | Percent Change |
| New Listings                             | 520       | 348       | - 33.1%        | 1,687        | 1,339       | - 20.6%        |
| Pending Sales                            | 383       | 275       | - 28.2%        | 1,441        | 1,163       | - 19.3%        |
| Closed Sales                             | 371       | 286       | - 22.9%        | 1,351        | 1,041       | - 22.9%        |
| Median Sales Price*                      | \$458,000 | \$415,000 | - 9.4%         | \$425,000    | \$398,000   | - 6.4%         |
| Average Sales Price*                     | \$517,887 | \$471,938 | - 8.9%         | \$485,124    | \$455,124   | - 6.2%         |
| Percent of Original List Price Received* | 103.2%    | 97.1%     | - 5.9%         | 101.8%       | 95.3%       | - 6.4%         |
| Days on Market Until Sale                | 13        | 55        | + 323.1%       | 20           | 64          | + 220.0%       |
| Inventory of Homes for Sale              | 410       | 623       | + 52.0%        |              |             |                |
| Months Supply of Inventory               | 1.1       | 2.2       | + 100.0%       |              |             |                |

## **April**