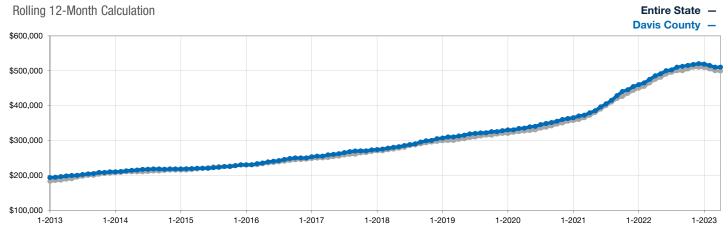

## **Median Sales Price**

A rolling 12-month calculation represents the current month and the 11 months prior in a single data point. If no activity occurred during a month, the line extends to the next available data point.