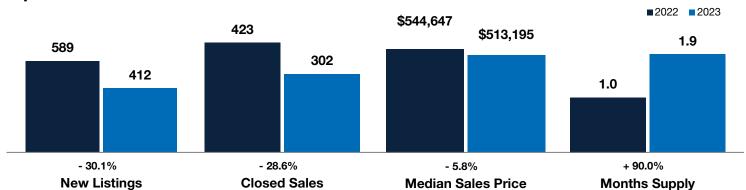

## **Davis County**

|                                          | April     |           |                | Year to Date |             |                |
|------------------------------------------|-----------|-----------|----------------|--------------|-------------|----------------|
| Key Metrics                              | 2022      | 2023      | Percent Change | Thru 4-2022  | Thru 4-2023 | Percent Change |
| New Listings                             | 589       | 412       | - 30.1%        | 1,854        | 1,439       | - 22.4%        |
| Pending Sales                            | 450       | 323       | - 28.2%        | 1,514        | 1,263       | - 16.6%        |
| Closed Sales                             | 423       | 302       | - 28.6%        | 1,314        | 1,105       | - 15.9%        |
| Median Sales Price*                      | \$544,647 | \$513,195 | - 5.8%         | \$525,000    | \$485,000   | - 7.6%         |
| Average Sales Price*                     | \$571,035 | \$555,990 | - 2.6%         | \$553,918    | \$527,905   | - 4.7%         |
| Percent of Original List Price Received* | 103.9%    | 97.1%     | - 6.5%         | 103.3%       | 95.9%       | - 7.2%         |
| Days on Market Until Sale                | 9         | 55        | + 511.1%       | 14           | 61          | + 335.7%       |
| Inventory of Homes for Sale              | 422       | 579       | + 37.2%        |              |             |                |
| Months Supply of Inventory               | 1.0       | 1.9       | + 90.0%        |              |             |                |

<sup>\*</sup> Does not account for seller concessions. | Activity for one month can sometimes look extreme due to small sample size.

## **April**