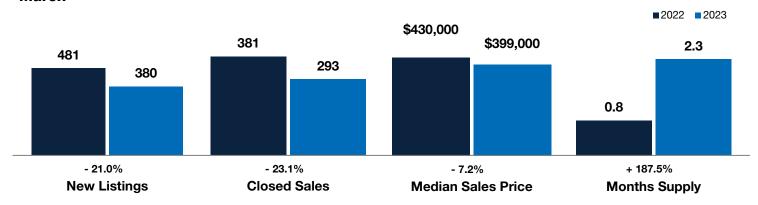

## **Weber County**

|                                          | March     |           |                | Year to Date |             |                |
|------------------------------------------|-----------|-----------|----------------|--------------|-------------|----------------|
| Key Metrics                              | 2022      | 2023      | Percent Change | Thru 3-2022  | Thru 3-2023 | Percent Change |
| New Listings                             | 481       | 380       | - 21.0%        | 1,167        | 987         | - 15.4%        |
| Pending Sales                            | 395       | 300       | - 24.1%        | 1,058        | 862         | - 18.5%        |
| Closed Sales                             | 381       | 293       | - 23.1%        | 980          | 746         | - 23.9%        |
| Median Sales Price*                      | \$430,000 | \$399,000 | - 7.2%         | \$419,412    | \$394,000   | - 6.1%         |
| Average Sales Price*                     | \$483,714 | \$478,940 | - 1.0%         | \$472,721    | \$449,103   | - 5.0%         |
| Percent of Original List Price Received* | 102.7%    | 95.8%     | - 6.7%         | 101.3%       | 94.5%       | - 6.7%         |
| Days on Market Until Sale                | 16        | 62        | + 287.5%       | 22           | 68          | + 209.1%       |
| Inventory of Homes for Sale              | 311       | 646       | + 107.7%       |              |             |                |
| Months Supply of Inventory               | 0.8       | 2.3       | + 187.5%       |              |             |                |

## March