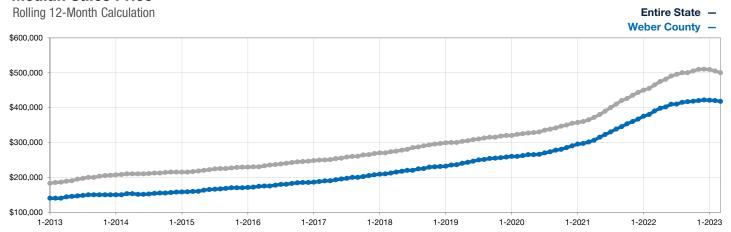

## **Median Sales Price**

A rolling 12-month calculation represents the current month and the 11 months prior in a single data point. If no activity occurred during a month, the line extends to the next available data point.