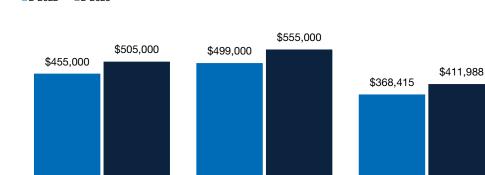

### **Median Sales Price**

**By Bedroom Count** 

The number of properties available for sale in active status at the end of the most recent month. **Based on a rolling 12-month average.** 

+ 11.8%

Townhouse-Condo

+ 11.2%

Single-Family

### **By Property Type**

+ 11.0%

All Properties

2-2022 2-2023

|                    | All Properties |           |         |  | S         | ingle-Famil | у       | Townhouse-Condo |           |         |
|--------------------|----------------|-----------|---------|--|-----------|-------------|---------|-----------------|-----------|---------|
| By Bedroom Count   | 2-2022         | 2-2023    | Change  |  | 2-2022    | 2-2023      | Change  | 2-2022          | 2-2023    | Change  |
| 2 Bedrooms or Less | \$316,000      | \$350,000 | + 10.8% |  | \$330,000 | \$370,000   | + 12.1% | \$314,000       | \$350,000 | + 11.5% |
| 3 Bedrooms         | \$401,100      | \$448,000 | + 11.7% |  | \$435,000 | \$489,990   | + 12.6% | \$369,000       | \$413,990 | + 12.2% |
| 4 Bedrooms or More | \$547,000      | \$605,000 | + 10.6% |  | \$552,306 | \$615,000   | + 11.4% | \$450,500       | \$493,000 | + 9.4%  |
| All Bedroom Counts | \$455,000      | \$505,000 | + 11.0% |  | \$499,000 | \$555,000   | + 11.2% | \$368,415       | \$411,988 | + 11.8% |

The overall Median Sales Price was up 11.0 percent to \$505,000. The property type with the largest price gain was the Townhouse-Condo segment, where prices increased 11.8 percent to \$411,988. The price range that tended to sell the quickest was the \$500,001 to \$750,000 range at 32 days; the price range that tended to sell the slowest was the \$150,000 and Below range at 51 days.