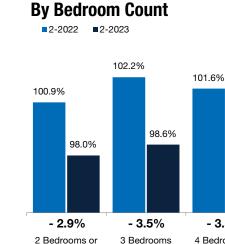

## **Percent of Original List Price Received**

Percentage found when dividing a property's sales price by its original list price, then taking the average for all properties sold, not accounting for seller concessions. **Based on a rolling 12-month average.** 

#### **Townhouse-Condo**

|        | -                                                                                                                      |                                                                                                                                                                   |                                                                                                                                                                                                                                                                                                                | •                                                                                                                                                                                                                                                                                                                                                                                                              | -                                                                                                                                                                                                                                                                                                                                                                                                                                                                         |                                                                                                                                                                                                                                                                                                                                                                                                                                                                                                                                                                |                                                                                                                                                                                                                                                                                                                                                                                                                                                                                                                                                                                                       |                                                                                                                                                                                                                                                                                                                                                                                                                                                                                                                                                                                                                                                                                                                                                          |  |
|--------|------------------------------------------------------------------------------------------------------------------------|-------------------------------------------------------------------------------------------------------------------------------------------------------------------|----------------------------------------------------------------------------------------------------------------------------------------------------------------------------------------------------------------------------------------------------------------------------------------------------------------|----------------------------------------------------------------------------------------------------------------------------------------------------------------------------------------------------------------------------------------------------------------------------------------------------------------------------------------------------------------------------------------------------------------|---------------------------------------------------------------------------------------------------------------------------------------------------------------------------------------------------------------------------------------------------------------------------------------------------------------------------------------------------------------------------------------------------------------------------------------------------------------------------|----------------------------------------------------------------------------------------------------------------------------------------------------------------------------------------------------------------------------------------------------------------------------------------------------------------------------------------------------------------------------------------------------------------------------------------------------------------------------------------------------------------------------------------------------------------|-------------------------------------------------------------------------------------------------------------------------------------------------------------------------------------------------------------------------------------------------------------------------------------------------------------------------------------------------------------------------------------------------------------------------------------------------------------------------------------------------------------------------------------------------------------------------------------------------------|----------------------------------------------------------------------------------------------------------------------------------------------------------------------------------------------------------------------------------------------------------------------------------------------------------------------------------------------------------------------------------------------------------------------------------------------------------------------------------------------------------------------------------------------------------------------------------------------------------------------------------------------------------------------------------------------------------------------------------------------------------|--|
| 2-2022 | 2-2023                                                                                                                 | Change                                                                                                                                                            | 2-2022                                                                                                                                                                                                                                                                                                         | 2-2023                                                                                                                                                                                                                                                                                                                                                                                                         | Change                                                                                                                                                                                                                                                                                                                                                                                                                                                                    | 2-2022                                                                                                                                                                                                                                                                                                                                                                                                                                                                                                                                                         | 2-2023                                                                                                                                                                                                                                                                                                                                                                                                                                                                                                                                                                                                | Change                                                                                                                                                                                                                                                                                                                                                                                                                                                                                                                                                                                                                                                                                                                                                   |  |
| 93.8%  | 89.8%                                                                                                                  | - 4.3%                                                                                                                                                            | 92.0%                                                                                                                                                                                                                                                                                                          | 88.3%                                                                                                                                                                                                                                                                                                                                                                                                          | - 4.0%                                                                                                                                                                                                                                                                                                                                                                                                                                                                    | 98.3%                                                                                                                                                                                                                                                                                                                                                                                                                                                                                                                                                          | 94.3%                                                                                                                                                                                                                                                                                                                                                                                                                                                                                                                                                                                                 | - 4.1%                                                                                                                                                                                                                                                                                                                                                                                                                                                                                                                                                                                                                                                                                                                                                   |  |
| 98.3%  | 94.1%                                                                                                                  | - 4.3%                                                                                                                                                            | 97.1%                                                                                                                                                                                                                                                                                                          | 92.3%                                                                                                                                                                                                                                                                                                                                                                                                          | - 4.9%                                                                                                                                                                                                                                                                                                                                                                                                                                                                    | 100.6%                                                                                                                                                                                                                                                                                                                                                                                                                                                                                                                                                         | 98.0%                                                                                                                                                                                                                                                                                                                                                                                                                                                                                                                                                                                                 | - 2.6%                                                                                                                                                                                                                                                                                                                                                                                                                                                                                                                                                                                                                                                                                                                                                   |  |
| 101.2% | 96.5%                                                                                                                  | - 4.6%                                                                                                                                                            | 99.7%                                                                                                                                                                                                                                                                                                          | 94.5%                                                                                                                                                                                                                                                                                                                                                                                                          | - 5.2%                                                                                                                                                                                                                                                                                                                                                                                                                                                                    | 102.4%                                                                                                                                                                                                                                                                                                                                                                                                                                                                                                                                                         | 98.5%                                                                                                                                                                                                                                                                                                                                                                                                                                                                                                                                                                                                 | - 3.8%                                                                                                                                                                                                                                                                                                                                                                                                                                                                                                                                                                                                                                                                                                                                                   |  |
| 102.5% | 98.1%                                                                                                                  | - 4.3%                                                                                                                                                            | 102.4%                                                                                                                                                                                                                                                                                                         | 97.6%                                                                                                                                                                                                                                                                                                                                                                                                          | - 4.7%                                                                                                                                                                                                                                                                                                                                                                                                                                                                    | 102.9%                                                                                                                                                                                                                                                                                                                                                                                                                                                                                                                                                         | 99.0%                                                                                                                                                                                                                                                                                                                                                                                                                                                                                                                                                                                                 | - 3.8%                                                                                                                                                                                                                                                                                                                                                                                                                                                                                                                                                                                                                                                                                                                                                   |  |
| 102.2% | 99.0%                                                                                                                  | - 3.1%                                                                                                                                                            | 102.3%                                                                                                                                                                                                                                                                                                         | 98.8%                                                                                                                                                                                                                                                                                                                                                                                                          | - 3.4%                                                                                                                                                                                                                                                                                                                                                                                                                                                                    | 101.5%                                                                                                                                                                                                                                                                                                                                                                                                                                                                                                                                                         | 101.0%                                                                                                                                                                                                                                                                                                                                                                                                                                                                                                                                                                                                | - 0.5%                                                                                                                                                                                                                                                                                                                                                                                                                                                                                                                                                                                                                                                                                                                                                   |  |
| 100.0% | 98.8%                                                                                                                  | - 1.2%                                                                                                                                                            | 100.0%                                                                                                                                                                                                                                                                                                         | 98.6%                                                                                                                                                                                                                                                                                                                                                                                                          | - 1.4%                                                                                                                                                                                                                                                                                                                                                                                                                                                                    | 100.7%                                                                                                                                                                                                                                                                                                                                                                                                                                                                                                                                                         | 100.0%                                                                                                                                                                                                                                                                                                                                                                                                                                                                                                                                                                                                | - 0.7%                                                                                                                                                                                                                                                                                                                                                                                                                                                                                                                                                                                                                                                                                                                                                   |  |
| 101.7% | 98.3%                                                                                                                  | - 3.3%                                                                                                                                                            | 101.6%                                                                                                                                                                                                                                                                                                         | 98.0%                                                                                                                                                                                                                                                                                                                                                                                                          | - 3.5%                                                                                                                                                                                                                                                                                                                                                                                                                                                                    | 102.4%                                                                                                                                                                                                                                                                                                                                                                                                                                                                                                                                                         | 99.3%                                                                                                                                                                                                                                                                                                                                                                                                                                                                                                                                                                                                 | - 3.0%                                                                                                                                                                                                                                                                                                                                                                                                                                                                                                                                                                                                                                                                                                                                                   |  |
| 2-2022 | 2-2023                                                                                                                 | Change                                                                                                                                                            | 2-2022                                                                                                                                                                                                                                                                                                         | 2-2023                                                                                                                                                                                                                                                                                                                                                                                                         | Change                                                                                                                                                                                                                                                                                                                                                                                                                                                                    | 2-2022                                                                                                                                                                                                                                                                                                                                                                                                                                                                                                                                                         | 2-2023                                                                                                                                                                                                                                                                                                                                                                                                                                                                                                                                                                                                | Change                                                                                                                                                                                                                                                                                                                                                                                                                                                                                                                                                                                                                                                                                                                                                   |  |
| 100.9% | 98.0%                                                                                                                  | - 2.9%                                                                                                                                                            | 100.2%                                                                                                                                                                                                                                                                                                         | 97.3%                                                                                                                                                                                                                                                                                                                                                                                                          | - 2.9%                                                                                                                                                                                                                                                                                                                                                                                                                                                                    | 101.6%                                                                                                                                                                                                                                                                                                                                                                                                                                                                                                                                                         | 99.2%                                                                                                                                                                                                                                                                                                                                                                                                                                                                                                                                                                                                 | - 2.4%                                                                                                                                                                                                                                                                                                                                                                                                                                                                                                                                                                                                                                                                                                                                                   |  |
| 102.2% | 98.6%                                                                                                                  | - 3.5%                                                                                                                                                            | 102.0%                                                                                                                                                                                                                                                                                                         | 98.5%                                                                                                                                                                                                                                                                                                                                                                                                          | - 3.4%                                                                                                                                                                                                                                                                                                                                                                                                                                                                    | 102.9%                                                                                                                                                                                                                                                                                                                                                                                                                                                                                                                                                         | 99.2%                                                                                                                                                                                                                                                                                                                                                                                                                                                                                                                                                                                                 | - 3.6%                                                                                                                                                                                                                                                                                                                                                                                                                                                                                                                                                                                                                                                                                                                                                   |  |
| 101.6% | 98.0%                                                                                                                  | - 3.5%                                                                                                                                                            | 101.6%                                                                                                                                                                                                                                                                                                         | 97.9%                                                                                                                                                                                                                                                                                                                                                                                                          | - 3.6%                                                                                                                                                                                                                                                                                                                                                                                                                                                                    | 102.4%                                                                                                                                                                                                                                                                                                                                                                                                                                                                                                                                                         | 99.9%                                                                                                                                                                                                                                                                                                                                                                                                                                                                                                                                                                                                 | - 2.4%                                                                                                                                                                                                                                                                                                                                                                                                                                                                                                                                                                                                                                                                                                                                                   |  |
| 101.7% | 98.3%                                                                                                                  | - 3.3%                                                                                                                                                            | 101.6%                                                                                                                                                                                                                                                                                                         | 98.0%                                                                                                                                                                                                                                                                                                                                                                                                          | - 3.5%                                                                                                                                                                                                                                                                                                                                                                                                                                                                    | 102.4%                                                                                                                                                                                                                                                                                                                                                                                                                                                                                                                                                         | 99.3%                                                                                                                                                                                                                                                                                                                                                                                                                                                                                                                                                                                                 | - 3.0%                                                                                                                                                                                                                                                                                                                                                                                                                                                                                                                                                                                                                                                                                                                                                   |  |
|        | 93.8%<br>98.3%<br>101.2%<br>102.5%<br>102.2%<br>100.0%<br><b>101.7%</b><br><b>2-2022</b><br>100.9%<br>102.2%<br>101.6% | 93.8% 89.8%   98.3% 94.1%   101.2% 96.5%   102.5% 98.1%   102.2% 99.0%   100.0% 98.8%   101.7% 98.3%   2-2022 2-2023   100.9% 98.0%   102.2% 98.6%   101.6% 98.0% | 93.8%   89.8%   - 4.3%     98.3%   94.1%   - 4.3%     101.2%   96.5%   - 4.6%     102.5%   98.1%   - 4.3%     102.2%   99.0%   - 3.1%     100.0%   98.8%   - 1.2%     101.7%   98.3%   - 3.3%     2-2022   2-2023   Change     100.9%   98.0%   - 2.9%     102.2%   98.6%   - 3.5%     101.6%   98.0%   - 3.5% | 93.8%   89.8%   - 4.3%   92.0%     98.3%   94.1%   - 4.3%   97.1%     101.2%   96.5%   - 4.6%   99.7%     102.5%   98.1%   - 4.3%   102.4%     102.2%   99.0%   - 3.1%   102.3%     100.0%   98.8%   - 1.2%   100.0%     101.7%   98.3%   - 3.3%   101.6%     2-2022   2-2023   Change   2-2022     100.9%   98.0%   - 2.9%   100.2%     102.2%   98.6%   - 3.5%   102.0%     101.6%   98.0%   - 3.5%   101.6% | 93.8% $89.8%$ $-4.3%$ $92.0%$ $88.3%$ $98.3%$ $94.1%$ $-4.3%$ $97.1%$ $92.3%$ $101.2%$ $96.5%$ $-4.6%$ $99.7%$ $94.5%$ $102.5%$ $98.1%$ $-4.3%$ $102.4%$ $97.6%$ $102.2%$ $99.0%$ $-3.1%$ $102.3%$ $98.8%$ $100.0%$ $98.8%$ $-1.2%$ $100.0%$ $98.6%$ $101.7%$ $98.3%$ $-3.3%$ $101.6%$ $98.0%$ $2-2022$ $2-2023$ $Change$ $2-2022$ $2-2023$ $100.9%$ $98.0%$ $-2.9%$ $100.2%$ $97.3%$ $102.2%$ $98.6%$ $-3.5%$ $102.0%$ $98.5%$ $101.6%$ $98.0%$ $-3.5%$ $101.6%$ $97.9%$ | 93.8% $89.8%$ $-4.3%$ $92.0%$ $88.3%$ $-4.0%$ $98.3%$ $94.1%$ $-4.3%$ $97.1%$ $92.3%$ $-4.9%$ $101.2%$ $96.5%$ $-4.6%$ $99.7%$ $94.5%$ $-5.2%$ $102.5%$ $98.1%$ $-4.3%$ $102.4%$ $97.6%$ $-4.7%$ $102.2%$ $99.0%$ $-3.1%$ $102.3%$ $98.8%$ $-3.4%$ $100.0%$ $98.8%$ $-1.2%$ $100.0%$ $98.6%$ $-1.4%$ $101.7%$ $98.3%$ $-3.3%$ $101.6%$ $98.0%$ $-3.5%$ $2-2022$ $2-2023$ Change $2-2022$ $2-2023$ Change $100.9%$ $98.0%$ $-2.9%$ $100.2%$ $97.3%$ $-2.9%$ $102.2%$ $98.6%$ $-3.5%$ $102.0%$ $98.5%$ $-3.4%$ $101.6%$ $98.0%$ $-3.5%$ $101.6%$ $97.9%$ $-3.6%$ | 93.8% $89.8%$ $-4.3%$ $92.0%$ $88.3%$ $-4.0%$ $98.3%$ $98.3%$ $94.1%$ $-4.3%$ $97.1%$ $92.3%$ $-4.9%$ $100.6%$ $101.2%$ $96.5%$ $-4.6%$ $99.7%$ $94.5%$ $-5.2%$ $102.4%$ $102.5%$ $98.1%$ $-4.3%$ $102.4%$ $97.6%$ $-4.7%$ $102.9%$ $102.2%$ $99.0%$ $-3.1%$ $102.3%$ $98.8%$ $-3.4%$ $101.5%$ $100.0%$ $98.8%$ $-1.2%$ $100.0%$ $98.6%$ $-1.4%$ $100.7%$ $101.7%$ $98.3%$ $-3.3%$ $101.6%$ $98.0%$ $-3.5%$ $102.4%$ $100.9%$ $98.0%$ $-2.9%$ $100.2%$ $97.3%$ $-2.9%$ $101.6%$ $102.2%$ $98.6%$ $-3.5%$ $102.0%$ $98.5%$ $-3.4%$ $102.9%$ $101.6%$ $98.0%$ $-3.5%$ $101.6%$ $97.9%$ $-3.6%$ $102.4%$ | 93.8% $89.8%$ $-4.3%$ $92.0%$ $88.3%$ $-4.0%$ $98.3%$ $94.3%$ $98.3%$ $94.1%$ $-4.3%$ $97.1%$ $92.3%$ $-4.0%$ $98.3%$ $94.3%$ $101.2%$ $96.5%$ $-4.6%$ $97.1%$ $92.3%$ $-4.9%$ $100.6%$ $98.0%$ $102.5%$ $98.1%$ $-4.3%$ $102.4%$ $97.6%$ $-4.7%$ $102.9%$ $99.0%$ $102.2%$ $99.0%$ $-3.1%$ $102.4%$ $97.6%$ $-4.7%$ $102.9%$ $99.0%$ $100.0%$ $98.8%$ $-1.2%$ $102.3%$ $98.8%$ $-3.4%$ $101.5%$ $101.0%$ $101.7%$ $98.3%$ $-3.3%$ $101.6%$ $98.0%$ $-3.5%$ $102.4%$ $99.3%$ $102.2%$ $98.0%$ $-3.5%$ $101.6%$ $98.0%$ $-3.5%$ $102.4%$ $99.2%$ $100.9%$ $98.0%$ $-2.9%$ $100.2%$ $97.3%$ $-2.9%$ $101.6%$ $99.2%$ $102.2%$ $98.6%$ $-3.5%$ $102.0%$ $98.5%$ $-3.4%$ $102.9%$ $99.2%$ $101.6%$ $98.0%$ $-3.5%$ $101.6%$ $97.9%$ $-3.6%$ $102.4%$ $99.9%$ |  |