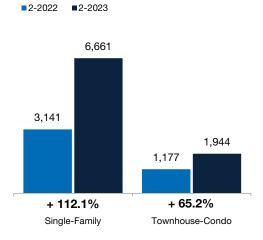

Market-wide, inventory levels were up 98.8 percent. The property type that gained the most inventory was the Single-Family segment, where it increased 112.1 percent. That amounts to 2.6 months supply for Single-Family homes and 2.4 months supply for Townhouse-Condo.

### **Inventory of Homes for Sale**

**By Price Range** 

■2-2022 ■2-2023

The number of properties available for sale in active status at the end of the most recent month. **Based on one month of activity.** 

#### Townhouse-Condo

|                        | -      |        |          |        |        | )        |        |        |          |  |
|------------------------|--------|--------|----------|--------|--------|----------|--------|--------|----------|--|
| By Price Range         | 2-2022 | 2-2023 | Change   | 2-2022 | 2-2023 | Change   | 2-2022 | 2-2023 | Change   |  |
| \$150,000 and Below    | 214    | 246    | + 15.0%  | 94     | 65     | - 30.9%  | 20     | 4      | - 80.0%  |  |
| \$150,001 to \$200,000 | 89     | 102    | + 14.6%  | 65     | 66     | + 1.5%   | 20     | 29     | + 45.0%  |  |
| \$200,001 to \$300,000 | 229    | 356    | + 55.5%  | 159    | 176    | + 10.7%  | 68     | 171    | + 151.5% |  |
| \$300,001 to \$500,000 | 1,387  | 2,658  | + 91.6%  | 625    | 1,513  | + 142.1% | 758    | 1,144  | + 50.9%  |  |
| \$500,001 to \$750,000 | 1,150  | 2,670  | + 132.2% | 991    | 2,418  | + 144.0% | 159    | 252    | + 58.5%  |  |
| \$750,001 and Above    | 1,365  | 2,782  | + 103.8% | 1,207  | 2,423  | + 100.7% | 152    | 344    | + 126.3% |  |
| All Price Ranges       | 4,434  | 8,814  | + 98.8%  | 3,141  | 6,661  | + 112.1% | 1,177  | 1,944  | + 65.2%  |  |
| By Bedroom Count       | 2-2022 | 2-2023 | Change   | 2-2022 | 2-2023 | Change   | 2-2022 | 2-2023 | Change   |  |
| 2 Bedrooms or Less     | 483    | 1,115  | + 130.8% | 206    | 478    | + 132.0% | 237    | 571    | + 140.9% |  |
| 3 Bedrooms             | 1,758  | 3,276  | + 86.3%  | 914    | 2,080  | + 127.6% | 778    | 1,077  | + 38.4%  |  |
| 4 Bedrooms or More     | 2,149  | 4,407  | + 105.1% | 2,000  | 4,093  | + 104.7% | 140    | 290    | + 107.1% |  |
| All Bedroom Counts     | 4,434  | 8,814  | + 98.8%  | 3,141  | 6,661  | + 112.1% | 1,177  | 1,944  | + 65.2%  |  |
|                        |        |        |          |        |        |          |        |        |          |  |