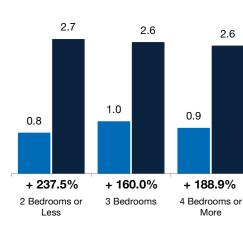

# **Months Supply of Inventory**

**By Price Range** 

The inventory of homes for sale at the end of the most recent month, based on one month of activity, divided by the average monthly pending sales from the last 12 months.

#### **By Bedroom Count** 2-2022 =2-2023

**By Property Type** 

UTAH ASSOCIATION OF REALTORS<sup>®</sup>

| By Bedroom Count   | 2-2022 | 2-2023 | Change   | 2-2022 | 2-2023 | Change   | 2-2022 | 2-2023 | Change   |
|--------------------|--------|--------|----------|--------|--------|----------|--------|--------|----------|
| 2 Bedrooms or Less | 0.8    | 2.7    | + 237.5% | 0.9    | 2.8    | + 211.1% | 0.7    | 2.5    | + 257.1% |
| 3 Bedrooms         | 1.0    | 2.6    | + 160.0% | 0.9    | 2.8    | + 211.1% | 1.3    | 2.3    | + 76.9%  |
| 4 Bedrooms or More | 0.9    | 2.6    | + 188.9% | 0.9    | 2.5    | + 177.8% | 1.0    | 2.7    | + 170.0% |
| All Bedroom Counts | 1.0    | 2.6    | + 160.0% | 0.9    | 2.6    | + 188.9% | 1.1    | 2.4    | + 118.2% |