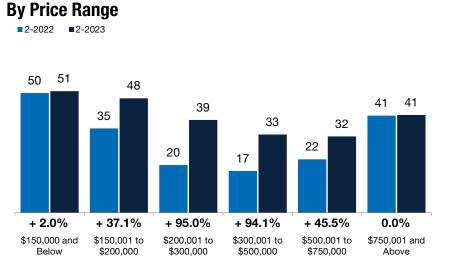

# **Days on Market Until Sale**

Average number of days between when a property is listed and when an offer is accepted in a given month. Based on a rolling 12-month average.

**By Property Type** 

■2-2022 ■2-2023

#### Townhouse-Condo

| By Price Range         | A      | All Propertie | es      | 5      | Single-Fami | ily      | Townhouse-Condo |        |          |  |
|------------------------|--------|---------------|---------|--------|-------------|----------|-----------------|--------|----------|--|
|                        | 2-2022 | 2-2023        | Change  | 2-2022 | 2-2023      | Change   | 2-2022          | 2-2023 | Change   |  |
| \$150,000 and Below    | 50     | 51            | + 2.0%  | 63     | 64          | + 1.6%   | 40              | 46     | + 15.0%  |  |
| \$150,001 to \$200,000 | 35     | 48            | + 37.1% | 43     | 54          | + 25.6%  | 21              | 35     | + 66.7%  |  |
| \$200,001 to \$300,000 | 20     | 39            | + 95.0% | 25     | 42          | + 68.0%  | 16              | 36     | + 125.0% |  |
| \$300,001 to \$500,000 | 17     | 33            | + 94.1% | 17     | 35          | + 105.9% | 18              | 29     | + 61.1%  |  |
| \$500,001 to \$750,000 | 22     | 32            | + 45.5% | 22     | 32          | + 45.5%  | 31              | 29     | - 6.5%   |  |
| \$750,001 and Above    | 41     | 41            | 0.0%    | 38     | 39          | + 2.6%   | 53              | 57     | + 7.5%   |  |
| All Price Ranges       | 23     | 35            | + 52.2% | 23     | 35          | + 52.2%  | 21              | 32     | + 52.4%  |  |
|                        | 0.0000 | 0.0000        |         | 0.0000 | 0.0000      | 0        | 0.0000          | 0.0000 | <u></u>  |  |

The overall Median Sales Price was up 11.0 percent to \$505,000. The property type with the largest price gain was the Townhouse-Condo segment, where prices increased 11.8 percent to \$411,988. The price range that tended to sell the quickest was the \$500,001 to \$750,000 range at 32 days; the price range that tended to sell the slowest was the \$150,000 and Below range at 51 days.