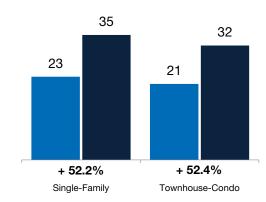

# **Days on Market Until Sale**

Average number of days between when a property is listed and when an offer is accepted in a given month. Based on a rolling 12-month average.

**By Property Type** 

■2-2022 ■2-2023

#### Townhouse-Condo

| By Price Range         | A      | All Propertie | es      | 5      | Single-Fami | ily      | Townhouse-Condo |        |          |  |
|------------------------|--------|---------------|---------|--------|-------------|----------|-----------------|--------|----------|--|
|                        | 2-2022 | 2-2023        | Change  | 2-2022 | 2-2023      | Change   | 2-2022          | 2-2023 | Change   |  |
| \$150,000 and Below    | 50     | 51            | + 2.0%  | 63     | 64          | + 1.6%   | 40              | 46     | + 15.0%  |  |
| \$150,001 to \$200,000 | 35     | 48            | + 37.1% | 43     | 54          | + 25.6%  | 21              | 35     | + 66.7%  |  |
| \$200,001 to \$300,000 | 20     | 39            | + 95.0% | 25     | 42          | + 68.0%  | 16              | 36     | + 125.0% |  |
| \$300,001 to \$500,000 | 17     | 33            | + 94.1% | 17     | 35          | + 105.9% | 18              | 29     | + 61.1%  |  |
| \$500,001 to \$750,000 | 22     | 32            | + 45.5% | 22     | 32          | + 45.5%  | 31              | 29     | - 6.5%   |  |
| \$750,001 and Above    | 41     | 41            | 0.0%    | 38     | 39          | + 2.6%   | 53              | 57     | + 7.5%   |  |
| All Price Ranges       | 23     | 35            | + 52.2% | 23     | 35          | + 52.2%  | 21              | 32     | + 52.4%  |  |
|                        | 0.0000 | 0.0000        |         | 0.0000 | 0.0000      | 0        | 0.0000          | 0.0000 | <u></u>  |  |