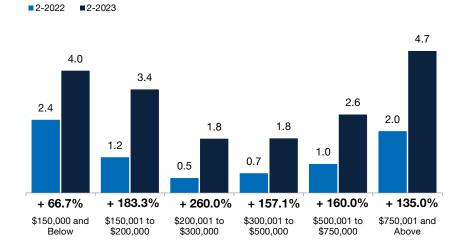

# **Months Supply of Inventory**

**By Price Range** 

The inventory of homes for sale at the end of the most recent month, based on one month of activity, divided by the average monthly pending sales from the last 12 months.

All Properties

#### Townhouse-Condo

| By Price Range       |        |        |          |        |        |          |        |        |          |  |
|----------------------|--------|--------|----------|--------|--------|----------|--------|--------|----------|--|
|                      | 2-2022 | 2-2023 | Change   | 2-2022 | 2-2023 | Change   | 2-2022 | 2-2023 | Change   |  |
| 150,000 and Below    | 2.4    | 4.0    | + 66.7%  | 2.6    | 3.7    | + 42.3%  | 1.5    | 2.0    | + 33.3%  |  |
| 150,001 to \$200,000 | 1.2    | 3.4    | + 183.3% | 1.4    | 3.5    | + 150.0% | 0.7    | 3.2    | + 357.1% |  |
| 200,001 to \$300,000 | 0.5    | 1.8    | + 260.0% | 0.7    | 1.7    | + 142.9% | 0.3    | 1.8    | + 500.0% |  |
| 300,001 to \$500,000 | 0.7    | 1.8    | + 157.1% | 0.4    | 1.6    | + 300.0% | 1.2    | 2.1    | + 75.0%  |  |
| 500,001 to \$750,000 | 1.0    | 2.6    | + 160.0% | 0.9    | 2.6    | + 188.9% | 1.6    | 2.6    | + 62.5%  |  |
| 750,001 and Above    | 2.0    | 4.7    | + 135.0% | 2.1    | 4.6    | + 119.0% | 1.7    | 5.1    | + 200.0% |  |
| II Price Ranges      | 1.0    | 2.6    | + 160.0% | 0.9    | 2.6    | + 188.9% | 1.1    | 2.4    | + 118.2% |  |
|                      |        |        |          |        | -      |          |        |        |          |  |