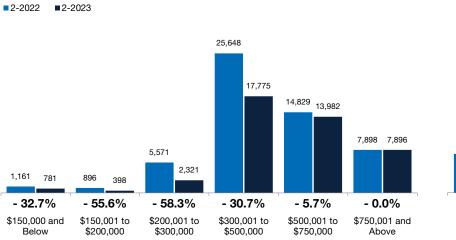

### **Closed Sales**

**By Price Range** 

A count of the actual sales that have closed. Based on a rolling 12-month total.

Single-Family

#### **Townhouse-Condo**

|                        | -      |        | -       | -      |        | - ,     |        |        |         |  |
|------------------------|--------|--------|---------|--------|--------|---------|--------|--------|---------|--|
| By Price Range         | 2-2022 | 2-2023 | Change  | 2-2022 | 2-2023 | Change  | 2-2022 | 2-2023 | Change  |  |
| \$150,000 and Below    | 1,161  | 781    | - 32.7% | 521    | 258    | - 50.5% | 162    | 33     | - 79.6% |  |
| \$150,001 to \$200,000 | 896    | 398    | - 55.6% | 576    | 269    | - 53.3% | 301    | 107    | - 64.5% |  |
| \$200,001 to \$300,000 | 5,571  | 2,321  | - 58.3% | 2,472  | 1,204  | - 51.3% | 3,081  | 1,111  | - 63.9% |  |
| \$300,001 to \$500,000 | 25,648 | 17,775 | - 30.7% | 17,695 | 10,786 | - 39.0% | 7,852  | 6,979  | - 11.1% |  |
| \$500,001 to \$750,000 | 14,829 | 13,982 | - 5.7%  | 13,638 | 12,574 | - 7.8%  | 1,116  | 1,403  | + 25.7% |  |
| \$750,001 and Above    | 7,898  | 7,896  | - 0.0%  | 6,726  | 6,957  | + 3.4%  | 1,110  | 926    | - 16.6% |  |
| All Price Ranges       | 56,003 | 43,153 | - 22.9% | 41,628 | 32,048 | - 23.0% | 13,622 | 10,559 | - 22.5% |  |
| By Bedroom Count       | 2-2022 | 2-2023 | Change  | 2-2022 | 2-2023 | Change  | 2-2022 | 2-2023 | Change  |  |
| 2 Bedrooms or Less     | 7,178  | 5,157  | - 28.2% | 2,760  | 2,136  | - 22.6% | 4,225  | 2,827  | - 33.1% |  |
| 3 Bedrooms             | 20,176 | 16,060 | - 20.4% | 12,406 | 9,565  | - 22.9% | 7,388  | 6,195  | - 16.1% |  |
| 4 Bedrooms or More     | 28,347 | 21,813 | - 23.1% | 26,290 | 20,294 | - 22.8% | 1,881  | 1,469  | - 21.9% |  |
| All Bedroom Counts     | 56,003 | 43,153 | - 22.9% | 41,628 | 32,048 | - 23.0% | 13,622 | 10,559 | - 22.5% |  |