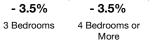

#### **Townhouse-Condo**

|        | -                                                                                                                      |                                                                                                                                                                   |                                                                                                                                                                                                                                                                                                                | •                                                                                                                                                                                                                                                                                                                                                                                                              | -                                                                                                                                                                                                                                                                                                                                                                                                                                                                         |                                                                                                                                                                                                                                                                                                                                                                                                                                                                                                                                                                |                                                                                                                                                                                                                                                                                                                                                                                                                                                                                                                                                                                                       |                                                                                                                                                                                                                                                                                                                                                                                                                                                                                                                                                                                                                                                                                                                                                          |  |
|--------|------------------------------------------------------------------------------------------------------------------------|-------------------------------------------------------------------------------------------------------------------------------------------------------------------|----------------------------------------------------------------------------------------------------------------------------------------------------------------------------------------------------------------------------------------------------------------------------------------------------------------|----------------------------------------------------------------------------------------------------------------------------------------------------------------------------------------------------------------------------------------------------------------------------------------------------------------------------------------------------------------------------------------------------------------|---------------------------------------------------------------------------------------------------------------------------------------------------------------------------------------------------------------------------------------------------------------------------------------------------------------------------------------------------------------------------------------------------------------------------------------------------------------------------|----------------------------------------------------------------------------------------------------------------------------------------------------------------------------------------------------------------------------------------------------------------------------------------------------------------------------------------------------------------------------------------------------------------------------------------------------------------------------------------------------------------------------------------------------------------|-------------------------------------------------------------------------------------------------------------------------------------------------------------------------------------------------------------------------------------------------------------------------------------------------------------------------------------------------------------------------------------------------------------------------------------------------------------------------------------------------------------------------------------------------------------------------------------------------------|----------------------------------------------------------------------------------------------------------------------------------------------------------------------------------------------------------------------------------------------------------------------------------------------------------------------------------------------------------------------------------------------------------------------------------------------------------------------------------------------------------------------------------------------------------------------------------------------------------------------------------------------------------------------------------------------------------------------------------------------------------|--|
| 2-2022 | 2-2023                                                                                                                 | Change                                                                                                                                                            | 2-2022                                                                                                                                                                                                                                                                                                         | 2-2023                                                                                                                                                                                                                                                                                                                                                                                                         | Change                                                                                                                                                                                                                                                                                                                                                                                                                                                                    | 2-2022                                                                                                                                                                                                                                                                                                                                                                                                                                                                                                                                                         | 2-2023                                                                                                                                                                                                                                                                                                                                                                                                                                                                                                                                                                                                | Change                                                                                                                                                                                                                                                                                                                                                                                                                                                                                                                                                                                                                                                                                                                                                   |  |
| 93.8%  | 89.8%                                                                                                                  | - 4.3%                                                                                                                                                            | 92.0%                                                                                                                                                                                                                                                                                                          | 88.3%                                                                                                                                                                                                                                                                                                                                                                                                          | - 4.0%                                                                                                                                                                                                                                                                                                                                                                                                                                                                    | 98.3%                                                                                                                                                                                                                                                                                                                                                                                                                                                                                                                                                          | 94.3%                                                                                                                                                                                                                                                                                                                                                                                                                                                                                                                                                                                                 | - 4.1%                                                                                                                                                                                                                                                                                                                                                                                                                                                                                                                                                                                                                                                                                                                                                   |  |
| 98.3%  | 94.1%                                                                                                                  | - 4.3%                                                                                                                                                            | 97.1%                                                                                                                                                                                                                                                                                                          | 92.3%                                                                                                                                                                                                                                                                                                                                                                                                          | - 4.9%                                                                                                                                                                                                                                                                                                                                                                                                                                                                    | 100.6%                                                                                                                                                                                                                                                                                                                                                                                                                                                                                                                                                         | 98.0%                                                                                                                                                                                                                                                                                                                                                                                                                                                                                                                                                                                                 | - 2.6%                                                                                                                                                                                                                                                                                                                                                                                                                                                                                                                                                                                                                                                                                                                                                   |  |
| 101.2% | 96.5%                                                                                                                  | - 4.6%                                                                                                                                                            | 99.7%                                                                                                                                                                                                                                                                                                          | 94.5%                                                                                                                                                                                                                                                                                                                                                                                                          | - 5.2%                                                                                                                                                                                                                                                                                                                                                                                                                                                                    | 102.4%                                                                                                                                                                                                                                                                                                                                                                                                                                                                                                                                                         | 98.5%                                                                                                                                                                                                                                                                                                                                                                                                                                                                                                                                                                                                 | - 3.8%                                                                                                                                                                                                                                                                                                                                                                                                                                                                                                                                                                                                                                                                                                                                                   |  |
| 102.5% | 98.1%                                                                                                                  | - 4.3%                                                                                                                                                            | 102.4%                                                                                                                                                                                                                                                                                                         | 97.6%                                                                                                                                                                                                                                                                                                                                                                                                          | - 4.7%                                                                                                                                                                                                                                                                                                                                                                                                                                                                    | 102.9%                                                                                                                                                                                                                                                                                                                                                                                                                                                                                                                                                         | 99.0%                                                                                                                                                                                                                                                                                                                                                                                                                                                                                                                                                                                                 | - 3.8%                                                                                                                                                                                                                                                                                                                                                                                                                                                                                                                                                                                                                                                                                                                                                   |  |
| 102.2% | 99.0%                                                                                                                  | - 3.1%                                                                                                                                                            | 102.3%                                                                                                                                                                                                                                                                                                         | 98.8%                                                                                                                                                                                                                                                                                                                                                                                                          | - 3.4%                                                                                                                                                                                                                                                                                                                                                                                                                                                                    | 101.5%                                                                                                                                                                                                                                                                                                                                                                                                                                                                                                                                                         | 101.0%                                                                                                                                                                                                                                                                                                                                                                                                                                                                                                                                                                                                | - 0.5%                                                                                                                                                                                                                                                                                                                                                                                                                                                                                                                                                                                                                                                                                                                                                   |  |
| 100.0% | 98.8%                                                                                                                  | - 1.2%                                                                                                                                                            | 100.0%                                                                                                                                                                                                                                                                                                         | 98.6%                                                                                                                                                                                                                                                                                                                                                                                                          | - 1.4%                                                                                                                                                                                                                                                                                                                                                                                                                                                                    | 100.7%                                                                                                                                                                                                                                                                                                                                                                                                                                                                                                                                                         | 100.0%                                                                                                                                                                                                                                                                                                                                                                                                                                                                                                                                                                                                | - 0.7%                                                                                                                                                                                                                                                                                                                                                                                                                                                                                                                                                                                                                                                                                                                                                   |  |
| 101.7% | 98.3%                                                                                                                  | - 3.3%                                                                                                                                                            | 101.6%                                                                                                                                                                                                                                                                                                         | 98.0%                                                                                                                                                                                                                                                                                                                                                                                                          | - 3.5%                                                                                                                                                                                                                                                                                                                                                                                                                                                                    | 102.4%                                                                                                                                                                                                                                                                                                                                                                                                                                                                                                                                                         | 99.3%                                                                                                                                                                                                                                                                                                                                                                                                                                                                                                                                                                                                 | - 3.0%                                                                                                                                                                                                                                                                                                                                                                                                                                                                                                                                                                                                                                                                                                                                                   |  |
| 2-2022 | 2-2023                                                                                                                 | Change                                                                                                                                                            | 2-2022                                                                                                                                                                                                                                                                                                         | 2-2023                                                                                                                                                                                                                                                                                                                                                                                                         | Change                                                                                                                                                                                                                                                                                                                                                                                                                                                                    | 2-2022                                                                                                                                                                                                                                                                                                                                                                                                                                                                                                                                                         | 2-2023                                                                                                                                                                                                                                                                                                                                                                                                                                                                                                                                                                                                | Change                                                                                                                                                                                                                                                                                                                                                                                                                                                                                                                                                                                                                                                                                                                                                   |  |
| 100.9% | 98.0%                                                                                                                  | - 2.9%                                                                                                                                                            | 100.2%                                                                                                                                                                                                                                                                                                         | 97.3%                                                                                                                                                                                                                                                                                                                                                                                                          | - 2.9%                                                                                                                                                                                                                                                                                                                                                                                                                                                                    | 101.6%                                                                                                                                                                                                                                                                                                                                                                                                                                                                                                                                                         | 99.2%                                                                                                                                                                                                                                                                                                                                                                                                                                                                                                                                                                                                 | - 2.4%                                                                                                                                                                                                                                                                                                                                                                                                                                                                                                                                                                                                                                                                                                                                                   |  |
| 102.2% | 98.6%                                                                                                                  | - 3.5%                                                                                                                                                            | 102.0%                                                                                                                                                                                                                                                                                                         | 98.5%                                                                                                                                                                                                                                                                                                                                                                                                          | - 3.4%                                                                                                                                                                                                                                                                                                                                                                                                                                                                    | 102.9%                                                                                                                                                                                                                                                                                                                                                                                                                                                                                                                                                         | 99.2%                                                                                                                                                                                                                                                                                                                                                                                                                                                                                                                                                                                                 | - 3.6%                                                                                                                                                                                                                                                                                                                                                                                                                                                                                                                                                                                                                                                                                                                                                   |  |
| 101.6% | 98.0%                                                                                                                  | - 3.5%                                                                                                                                                            | 101.6%                                                                                                                                                                                                                                                                                                         | 97.9%                                                                                                                                                                                                                                                                                                                                                                                                          | - 3.6%                                                                                                                                                                                                                                                                                                                                                                                                                                                                    | 102.4%                                                                                                                                                                                                                                                                                                                                                                                                                                                                                                                                                         | 99.9%                                                                                                                                                                                                                                                                                                                                                                                                                                                                                                                                                                                                 | - 2.4%                                                                                                                                                                                                                                                                                                                                                                                                                                                                                                                                                                                                                                                                                                                                                   |  |
| 101.7% | 98.3%                                                                                                                  | - 3.3%                                                                                                                                                            | 101.6%                                                                                                                                                                                                                                                                                                         | 98.0%                                                                                                                                                                                                                                                                                                                                                                                                          | - 3.5%                                                                                                                                                                                                                                                                                                                                                                                                                                                                    | 102.4%                                                                                                                                                                                                                                                                                                                                                                                                                                                                                                                                                         | 99.3%                                                                                                                                                                                                                                                                                                                                                                                                                                                                                                                                                                                                 | - 3.0%                                                                                                                                                                                                                                                                                                                                                                                                                                                                                                                                                                                                                                                                                                                                                   |  |
|        | 93.8%<br>98.3%<br>101.2%<br>102.5%<br>102.2%<br>100.0%<br><b>101.7%</b><br><b>2-2022</b><br>100.9%<br>102.2%<br>101.6% | 93.8% 89.8%   98.3% 94.1%   101.2% 96.5%   102.5% 98.1%   102.2% 99.0%   100.0% 98.8%   101.7% 98.3%   2-2022 2-2023   100.9% 98.0%   102.2% 98.6%   101.6% 98.0% | 93.8%   89.8%   - 4.3%     98.3%   94.1%   - 4.3%     101.2%   96.5%   - 4.6%     102.5%   98.1%   - 4.3%     102.2%   99.0%   - 3.1%     100.0%   98.8%   - 1.2%     101.7%   98.3%   - 3.3%     2-2022   2-2023   Change     100.9%   98.0%   - 2.9%     102.2%   98.6%   - 3.5%     101.6%   98.0%   - 3.5% | 93.8%   89.8%   - 4.3%   92.0%     98.3%   94.1%   - 4.3%   97.1%     101.2%   96.5%   - 4.6%   99.7%     102.5%   98.1%   - 4.3%   102.4%     102.2%   99.0%   - 3.1%   102.3%     100.0%   98.8%   - 1.2%   100.0%     101.7%   98.3%   - 3.3%   101.6%     2-2022   2-2023   Change   2-2022     100.9%   98.0%   - 2.9%   100.2%     102.2%   98.6%   - 3.5%   102.0%     101.6%   98.0%   - 3.5%   101.6% | 93.8% $89.8%$ $-4.3%$ $92.0%$ $88.3%$ $98.3%$ $94.1%$ $-4.3%$ $97.1%$ $92.3%$ $101.2%$ $96.5%$ $-4.6%$ $99.7%$ $94.5%$ $102.5%$ $98.1%$ $-4.3%$ $102.4%$ $97.6%$ $102.2%$ $99.0%$ $-3.1%$ $102.3%$ $98.8%$ $100.0%$ $98.8%$ $-1.2%$ $100.0%$ $98.6%$ $101.7%$ $98.3%$ $-3.3%$ $101.6%$ $98.0%$ $2-2022$ $2-2023$ $Change$ $2-2022$ $2-2023$ $100.9%$ $98.0%$ $-2.9%$ $100.2%$ $97.3%$ $102.2%$ $98.6%$ $-3.5%$ $102.0%$ $98.5%$ $101.6%$ $98.0%$ $-3.5%$ $101.6%$ $97.9%$ | 93.8% $89.8%$ $-4.3%$ $92.0%$ $88.3%$ $-4.0%$ $98.3%$ $94.1%$ $-4.3%$ $97.1%$ $92.3%$ $-4.9%$ $101.2%$ $96.5%$ $-4.6%$ $99.7%$ $94.5%$ $-5.2%$ $102.5%$ $98.1%$ $-4.3%$ $102.4%$ $97.6%$ $-4.7%$ $102.2%$ $99.0%$ $-3.1%$ $102.3%$ $98.8%$ $-3.4%$ $100.0%$ $98.8%$ $-1.2%$ $100.0%$ $98.6%$ $-1.4%$ $101.7%$ $98.3%$ $-3.3%$ $101.6%$ $98.0%$ $-3.5%$ $2-2022$ $2-2023$ Change $2-2022$ $2-2023$ Change $100.9%$ $98.0%$ $-2.9%$ $100.2%$ $97.3%$ $-2.9%$ $102.2%$ $98.6%$ $-3.5%$ $102.0%$ $98.5%$ $-3.4%$ $101.6%$ $98.0%$ $-3.5%$ $101.6%$ $97.9%$ $-3.6%$ | 93.8% $89.8%$ $-4.3%$ $92.0%$ $88.3%$ $-4.0%$ $98.3%$ $98.3%$ $94.1%$ $-4.3%$ $97.1%$ $92.3%$ $-4.9%$ $100.6%$ $101.2%$ $96.5%$ $-4.6%$ $99.7%$ $94.5%$ $-5.2%$ $102.4%$ $102.5%$ $98.1%$ $-4.3%$ $102.4%$ $97.6%$ $-4.7%$ $102.9%$ $102.2%$ $99.0%$ $-3.1%$ $102.3%$ $98.8%$ $-3.4%$ $101.5%$ $100.0%$ $98.8%$ $-1.2%$ $100.0%$ $98.6%$ $-1.4%$ $100.7%$ $101.7%$ $98.3%$ $-3.3%$ $101.6%$ $98.0%$ $-3.5%$ $102.4%$ $100.9%$ $98.0%$ $-2.9%$ $100.2%$ $97.3%$ $-2.9%$ $101.6%$ $102.2%$ $98.6%$ $-3.5%$ $102.0%$ $98.5%$ $-3.4%$ $102.9%$ $101.6%$ $98.0%$ $-3.5%$ $101.6%$ $97.9%$ $-3.6%$ $102.4%$ | 93.8% $89.8%$ $-4.3%$ $92.0%$ $88.3%$ $-4.0%$ $98.3%$ $94.3%$ $98.3%$ $94.1%$ $-4.3%$ $97.1%$ $92.3%$ $-4.0%$ $98.3%$ $94.3%$ $101.2%$ $96.5%$ $-4.6%$ $97.1%$ $92.3%$ $-4.9%$ $100.6%$ $98.0%$ $102.5%$ $98.1%$ $-4.3%$ $102.4%$ $97.6%$ $-4.7%$ $102.9%$ $99.0%$ $102.2%$ $99.0%$ $-3.1%$ $102.4%$ $97.6%$ $-4.7%$ $102.9%$ $99.0%$ $100.0%$ $98.8%$ $-1.2%$ $102.3%$ $98.8%$ $-3.4%$ $101.5%$ $101.0%$ $101.7%$ $98.3%$ $-3.3%$ $101.6%$ $98.0%$ $-3.5%$ $102.4%$ $99.3%$ $102.2%$ $98.0%$ $-3.5%$ $101.6%$ $98.0%$ $-3.5%$ $102.4%$ $99.2%$ $100.9%$ $98.0%$ $-2.9%$ $100.2%$ $97.3%$ $-2.9%$ $101.6%$ $99.2%$ $102.2%$ $98.6%$ $-3.5%$ $102.0%$ $98.5%$ $-3.4%$ $102.9%$ $99.2%$ $101.6%$ $98.0%$ $-3.5%$ $101.6%$ $97.9%$ $-3.6%$ $102.4%$ $99.9%$ |  |