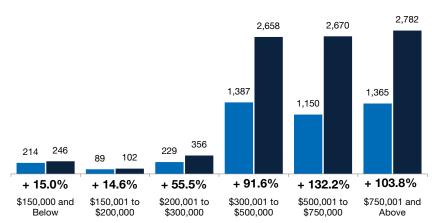

### **Inventory of Homes for Sale**

**By Price Range** 

■2-2022 ■2-2023

The number of properties available for sale in active status at the end of the most recent month. **Based on one month of activity.** 

#### Townhouse-Condo

|                        | -      |        |          |        |        | )        |        |        |          |  |
|------------------------|--------|--------|----------|--------|--------|----------|--------|--------|----------|--|
| By Price Range         | 2-2022 | 2-2023 | Change   | 2-2022 | 2-2023 | Change   | 2-2022 | 2-2023 | Change   |  |
| \$150,000 and Below    | 214    | 246    | + 15.0%  | 94     | 65     | - 30.9%  | 20     | 4      | - 80.0%  |  |
| \$150,001 to \$200,000 | 89     | 102    | + 14.6%  | 65     | 66     | + 1.5%   | 20     | 29     | + 45.0%  |  |
| \$200,001 to \$300,000 | 229    | 356    | + 55.5%  | 159    | 176    | + 10.7%  | 68     | 171    | + 151.5% |  |
| \$300,001 to \$500,000 | 1,387  | 2,658  | + 91.6%  | 625    | 1,513  | + 142.1% | 758    | 1,144  | + 50.9%  |  |
| \$500,001 to \$750,000 | 1,150  | 2,670  | + 132.2% | 991    | 2,418  | + 144.0% | 159    | 252    | + 58.5%  |  |
| \$750,001 and Above    | 1,365  | 2,782  | + 103.8% | 1,207  | 2,423  | + 100.7% | 152    | 344    | + 126.3% |  |
| All Price Ranges       | 4,434  | 8,814  | + 98.8%  | 3,141  | 6,661  | + 112.1% | 1,177  | 1,944  | + 65.2%  |  |
| By Bedroom Count       | 2-2022 | 2-2023 | Change   | 2-2022 | 2-2023 | Change   | 2-2022 | 2-2023 | Change   |  |
| 2 Bedrooms or Less     | 483    | 1,115  | + 130.8% | 206    | 478    | + 132.0% | 237    | 571    | + 140.9% |  |
| 3 Bedrooms             | 1,758  | 3,276  | + 86.3%  | 914    | 2,080  | + 127.6% | 778    | 1,077  | + 38.4%  |  |
| 4 Bedrooms or More     | 2,149  | 4,407  | + 105.1% | 2,000  | 4,093  | + 104.7% | 140    | 290    | + 107.1% |  |
| All Bedroom Counts     | 4,434  | 8,814  | + 98.8%  | 3,141  | 6,661  | + 112.1% | 1,177  | 1,944  | + 65.2%  |  |
|                        |        |        |          |        |        |          |        |        |          |  |