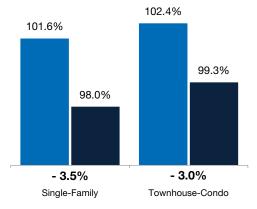

## **Percent of Original List Price Received**

Percentage found when dividing a property's sales price by its original list price, then taking the average for all properties sold, not accounting for seller concessions. **Based on a rolling 12-month average.** 

**By Price Range** 

■2-2022 ■2-2023

98.0%

Single-Family

#### **Townhouse-Condo**

|        | -                                                                                                                      |                                                                                                                                                                   |                                                                                                                                                                                                                                                                                                                | •                                                                                                                                                                                                                                                                                                                                                                                                              | -                                                                                                                                                                                                                                                                                                                                                                                                                                                                         |                                                                                                                                                                                                                                                                                                                                                                                                                                                                                                                                                                |                                                                                                                                                                                                                                                                                                                                                                                                                                                                                                                                                                                                       |                                                                                                                                                                                                                                                                                                                                                                                                                                                                                                                                                                                                                                                                                                                                                          |  |
|--------|------------------------------------------------------------------------------------------------------------------------|-------------------------------------------------------------------------------------------------------------------------------------------------------------------|----------------------------------------------------------------------------------------------------------------------------------------------------------------------------------------------------------------------------------------------------------------------------------------------------------------|----------------------------------------------------------------------------------------------------------------------------------------------------------------------------------------------------------------------------------------------------------------------------------------------------------------------------------------------------------------------------------------------------------------|---------------------------------------------------------------------------------------------------------------------------------------------------------------------------------------------------------------------------------------------------------------------------------------------------------------------------------------------------------------------------------------------------------------------------------------------------------------------------|----------------------------------------------------------------------------------------------------------------------------------------------------------------------------------------------------------------------------------------------------------------------------------------------------------------------------------------------------------------------------------------------------------------------------------------------------------------------------------------------------------------------------------------------------------------|-------------------------------------------------------------------------------------------------------------------------------------------------------------------------------------------------------------------------------------------------------------------------------------------------------------------------------------------------------------------------------------------------------------------------------------------------------------------------------------------------------------------------------------------------------------------------------------------------------|----------------------------------------------------------------------------------------------------------------------------------------------------------------------------------------------------------------------------------------------------------------------------------------------------------------------------------------------------------------------------------------------------------------------------------------------------------------------------------------------------------------------------------------------------------------------------------------------------------------------------------------------------------------------------------------------------------------------------------------------------------|--|
| 2-2022 | 2-2023                                                                                                                 | Change                                                                                                                                                            | 2-2022                                                                                                                                                                                                                                                                                                         | 2-2023                                                                                                                                                                                                                                                                                                                                                                                                         | Change                                                                                                                                                                                                                                                                                                                                                                                                                                                                    | 2-2022                                                                                                                                                                                                                                                                                                                                                                                                                                                                                                                                                         | 2-2023                                                                                                                                                                                                                                                                                                                                                                                                                                                                                                                                                                                                | Change                                                                                                                                                                                                                                                                                                                                                                                                                                                                                                                                                                                                                                                                                                                                                   |  |
| 93.8%  | 89.8%                                                                                                                  | - 4.3%                                                                                                                                                            | 92.0%                                                                                                                                                                                                                                                                                                          | 88.3%                                                                                                                                                                                                                                                                                                                                                                                                          | - 4.0%                                                                                                                                                                                                                                                                                                                                                                                                                                                                    | 98.3%                                                                                                                                                                                                                                                                                                                                                                                                                                                                                                                                                          | 94.3%                                                                                                                                                                                                                                                                                                                                                                                                                                                                                                                                                                                                 | - 4.1%                                                                                                                                                                                                                                                                                                                                                                                                                                                                                                                                                                                                                                                                                                                                                   |  |
| 98.3%  | 94.1%                                                                                                                  | - 4.3%                                                                                                                                                            | 97.1%                                                                                                                                                                                                                                                                                                          | 92.3%                                                                                                                                                                                                                                                                                                                                                                                                          | - 4.9%                                                                                                                                                                                                                                                                                                                                                                                                                                                                    | 100.6%                                                                                                                                                                                                                                                                                                                                                                                                                                                                                                                                                         | 98.0%                                                                                                                                                                                                                                                                                                                                                                                                                                                                                                                                                                                                 | - 2.6%                                                                                                                                                                                                                                                                                                                                                                                                                                                                                                                                                                                                                                                                                                                                                   |  |
| 101.2% | 96.5%                                                                                                                  | - 4.6%                                                                                                                                                            | 99.7%                                                                                                                                                                                                                                                                                                          | 94.5%                                                                                                                                                                                                                                                                                                                                                                                                          | - 5.2%                                                                                                                                                                                                                                                                                                                                                                                                                                                                    | 102.4%                                                                                                                                                                                                                                                                                                                                                                                                                                                                                                                                                         | 98.5%                                                                                                                                                                                                                                                                                                                                                                                                                                                                                                                                                                                                 | - 3.8%                                                                                                                                                                                                                                                                                                                                                                                                                                                                                                                                                                                                                                                                                                                                                   |  |
| 102.5% | 98.1%                                                                                                                  | - 4.3%                                                                                                                                                            | 102.4%                                                                                                                                                                                                                                                                                                         | 97.6%                                                                                                                                                                                                                                                                                                                                                                                                          | - 4.7%                                                                                                                                                                                                                                                                                                                                                                                                                                                                    | 102.9%                                                                                                                                                                                                                                                                                                                                                                                                                                                                                                                                                         | 99.0%                                                                                                                                                                                                                                                                                                                                                                                                                                                                                                                                                                                                 | - 3.8%                                                                                                                                                                                                                                                                                                                                                                                                                                                                                                                                                                                                                                                                                                                                                   |  |
| 102.2% | 99.0%                                                                                                                  | - 3.1%                                                                                                                                                            | 102.3%                                                                                                                                                                                                                                                                                                         | 98.8%                                                                                                                                                                                                                                                                                                                                                                                                          | - 3.4%                                                                                                                                                                                                                                                                                                                                                                                                                                                                    | 101.5%                                                                                                                                                                                                                                                                                                                                                                                                                                                                                                                                                         | 101.0%                                                                                                                                                                                                                                                                                                                                                                                                                                                                                                                                                                                                | - 0.5%                                                                                                                                                                                                                                                                                                                                                                                                                                                                                                                                                                                                                                                                                                                                                   |  |
| 100.0% | 98.8%                                                                                                                  | - 1.2%                                                                                                                                                            | 100.0%                                                                                                                                                                                                                                                                                                         | 98.6%                                                                                                                                                                                                                                                                                                                                                                                                          | - 1.4%                                                                                                                                                                                                                                                                                                                                                                                                                                                                    | 100.7%                                                                                                                                                                                                                                                                                                                                                                                                                                                                                                                                                         | 100.0%                                                                                                                                                                                                                                                                                                                                                                                                                                                                                                                                                                                                | - 0.7%                                                                                                                                                                                                                                                                                                                                                                                                                                                                                                                                                                                                                                                                                                                                                   |  |
| 101.7% | 98.3%                                                                                                                  | - 3.3%                                                                                                                                                            | 101.6%                                                                                                                                                                                                                                                                                                         | 98.0%                                                                                                                                                                                                                                                                                                                                                                                                          | - 3.5%                                                                                                                                                                                                                                                                                                                                                                                                                                                                    | 102.4%                                                                                                                                                                                                                                                                                                                                                                                                                                                                                                                                                         | 99.3%                                                                                                                                                                                                                                                                                                                                                                                                                                                                                                                                                                                                 | - 3.0%                                                                                                                                                                                                                                                                                                                                                                                                                                                                                                                                                                                                                                                                                                                                                   |  |
| 2-2022 | 2-2023                                                                                                                 | Change                                                                                                                                                            | 2-2022                                                                                                                                                                                                                                                                                                         | 2-2023                                                                                                                                                                                                                                                                                                                                                                                                         | Change                                                                                                                                                                                                                                                                                                                                                                                                                                                                    | 2-2022                                                                                                                                                                                                                                                                                                                                                                                                                                                                                                                                                         | 2-2023                                                                                                                                                                                                                                                                                                                                                                                                                                                                                                                                                                                                | Change                                                                                                                                                                                                                                                                                                                                                                                                                                                                                                                                                                                                                                                                                                                                                   |  |
| 100.9% | 98.0%                                                                                                                  | - 2.9%                                                                                                                                                            | 100.2%                                                                                                                                                                                                                                                                                                         | 97.3%                                                                                                                                                                                                                                                                                                                                                                                                          | - 2.9%                                                                                                                                                                                                                                                                                                                                                                                                                                                                    | 101.6%                                                                                                                                                                                                                                                                                                                                                                                                                                                                                                                                                         | 99.2%                                                                                                                                                                                                                                                                                                                                                                                                                                                                                                                                                                                                 | - 2.4%                                                                                                                                                                                                                                                                                                                                                                                                                                                                                                                                                                                                                                                                                                                                                   |  |
| 102.2% | 98.6%                                                                                                                  | - 3.5%                                                                                                                                                            | 102.0%                                                                                                                                                                                                                                                                                                         | 98.5%                                                                                                                                                                                                                                                                                                                                                                                                          | - 3.4%                                                                                                                                                                                                                                                                                                                                                                                                                                                                    | 102.9%                                                                                                                                                                                                                                                                                                                                                                                                                                                                                                                                                         | 99.2%                                                                                                                                                                                                                                                                                                                                                                                                                                                                                                                                                                                                 | - 3.6%                                                                                                                                                                                                                                                                                                                                                                                                                                                                                                                                                                                                                                                                                                                                                   |  |
| 101.6% | 98.0%                                                                                                                  | - 3.5%                                                                                                                                                            | 101.6%                                                                                                                                                                                                                                                                                                         | 97.9%                                                                                                                                                                                                                                                                                                                                                                                                          | - 3.6%                                                                                                                                                                                                                                                                                                                                                                                                                                                                    | 102.4%                                                                                                                                                                                                                                                                                                                                                                                                                                                                                                                                                         | 99.9%                                                                                                                                                                                                                                                                                                                                                                                                                                                                                                                                                                                                 | - 2.4%                                                                                                                                                                                                                                                                                                                                                                                                                                                                                                                                                                                                                                                                                                                                                   |  |
| 101.7% | 98.3%                                                                                                                  | - 3.3%                                                                                                                                                            | 101.6%                                                                                                                                                                                                                                                                                                         | 98.0%                                                                                                                                                                                                                                                                                                                                                                                                          | - 3.5%                                                                                                                                                                                                                                                                                                                                                                                                                                                                    | 102.4%                                                                                                                                                                                                                                                                                                                                                                                                                                                                                                                                                         | 99.3%                                                                                                                                                                                                                                                                                                                                                                                                                                                                                                                                                                                                 | - 3.0%                                                                                                                                                                                                                                                                                                                                                                                                                                                                                                                                                                                                                                                                                                                                                   |  |
|        | 93.8%<br>98.3%<br>101.2%<br>102.5%<br>102.2%<br>100.0%<br><b>101.7%</b><br><b>2-2022</b><br>100.9%<br>102.2%<br>101.6% | 93.8% 89.8%   98.3% 94.1%   101.2% 96.5%   102.5% 98.1%   102.2% 99.0%   100.0% 98.8%   101.7% 98.3%   2-2022 2-2023   100.9% 98.0%   102.2% 98.6%   101.6% 98.0% | 93.8%   89.8%   - 4.3%     98.3%   94.1%   - 4.3%     101.2%   96.5%   - 4.6%     102.5%   98.1%   - 4.3%     102.2%   99.0%   - 3.1%     100.0%   98.8%   - 1.2%     101.7%   98.3%   - 3.3%     2-2022   2-2023   Change     100.9%   98.0%   - 2.9%     102.2%   98.6%   - 3.5%     101.6%   98.0%   - 3.5% | 93.8%   89.8%   - 4.3%   92.0%     98.3%   94.1%   - 4.3%   97.1%     101.2%   96.5%   - 4.6%   99.7%     102.5%   98.1%   - 4.3%   102.4%     102.2%   99.0%   - 3.1%   102.3%     100.0%   98.8%   - 1.2%   100.0%     101.7%   98.3%   - 3.3%   101.6%     2-2022   2-2023   Change   2-2022     100.9%   98.0%   - 2.9%   100.2%     102.2%   98.6%   - 3.5%   102.0%     101.6%   98.0%   - 3.5%   101.6% | 93.8% $89.8%$ $-4.3%$ $92.0%$ $88.3%$ $98.3%$ $94.1%$ $-4.3%$ $97.1%$ $92.3%$ $101.2%$ $96.5%$ $-4.6%$ $99.7%$ $94.5%$ $102.5%$ $98.1%$ $-4.3%$ $102.4%$ $97.6%$ $102.2%$ $99.0%$ $-3.1%$ $102.3%$ $98.8%$ $100.0%$ $98.8%$ $-1.2%$ $100.0%$ $98.6%$ $101.7%$ $98.3%$ $-3.3%$ $101.6%$ $98.0%$ $2-2022$ $2-2023$ $Change$ $2-2022$ $2-2023$ $100.9%$ $98.0%$ $-2.9%$ $100.2%$ $97.3%$ $102.2%$ $98.6%$ $-3.5%$ $102.0%$ $98.5%$ $101.6%$ $98.0%$ $-3.5%$ $101.6%$ $97.9%$ | 93.8% $89.8%$ $-4.3%$ $92.0%$ $88.3%$ $-4.0%$ $98.3%$ $94.1%$ $-4.3%$ $97.1%$ $92.3%$ $-4.9%$ $101.2%$ $96.5%$ $-4.6%$ $99.7%$ $94.5%$ $-5.2%$ $102.5%$ $98.1%$ $-4.3%$ $102.4%$ $97.6%$ $-4.7%$ $102.2%$ $99.0%$ $-3.1%$ $102.3%$ $98.8%$ $-3.4%$ $100.0%$ $98.8%$ $-1.2%$ $100.0%$ $98.6%$ $-1.4%$ $101.7%$ $98.3%$ $-3.3%$ $101.6%$ $98.0%$ $-3.5%$ $2-2022$ $2-2023$ Change $2-2022$ $2-2023$ Change $100.9%$ $98.0%$ $-2.9%$ $100.2%$ $97.3%$ $-2.9%$ $102.2%$ $98.6%$ $-3.5%$ $102.0%$ $98.5%$ $-3.4%$ $101.6%$ $98.0%$ $-3.5%$ $101.6%$ $97.9%$ $-3.6%$ | 93.8% $89.8%$ $-4.3%$ $92.0%$ $88.3%$ $-4.0%$ $98.3%$ $98.3%$ $94.1%$ $-4.3%$ $97.1%$ $92.3%$ $-4.9%$ $100.6%$ $101.2%$ $96.5%$ $-4.6%$ $99.7%$ $94.5%$ $-5.2%$ $102.4%$ $102.5%$ $98.1%$ $-4.3%$ $102.4%$ $97.6%$ $-4.7%$ $102.9%$ $102.2%$ $99.0%$ $-3.1%$ $102.3%$ $98.8%$ $-3.4%$ $101.5%$ $100.0%$ $98.8%$ $-1.2%$ $100.0%$ $98.6%$ $-1.4%$ $100.7%$ $101.7%$ $98.3%$ $-3.3%$ $101.6%$ $98.0%$ $-3.5%$ $102.4%$ $100.9%$ $98.0%$ $-2.9%$ $100.2%$ $97.3%$ $-2.9%$ $101.6%$ $102.2%$ $98.6%$ $-3.5%$ $102.0%$ $98.5%$ $-3.4%$ $102.9%$ $101.6%$ $98.0%$ $-3.5%$ $101.6%$ $97.9%$ $-3.6%$ $102.4%$ | 93.8% $89.8%$ $-4.3%$ $92.0%$ $88.3%$ $-4.0%$ $98.3%$ $94.3%$ $98.3%$ $94.1%$ $-4.3%$ $97.1%$ $92.3%$ $-4.0%$ $98.3%$ $94.3%$ $101.2%$ $96.5%$ $-4.6%$ $97.1%$ $92.3%$ $-4.9%$ $100.6%$ $98.0%$ $102.5%$ $98.1%$ $-4.3%$ $102.4%$ $97.6%$ $-4.7%$ $102.9%$ $99.0%$ $102.2%$ $99.0%$ $-3.1%$ $102.4%$ $97.6%$ $-4.7%$ $102.9%$ $99.0%$ $100.0%$ $98.8%$ $-1.2%$ $102.3%$ $98.8%$ $-3.4%$ $101.5%$ $101.0%$ $101.7%$ $98.3%$ $-3.3%$ $101.6%$ $98.0%$ $-3.5%$ $102.4%$ $99.3%$ $102.2%$ $98.0%$ $-3.5%$ $101.6%$ $98.0%$ $-3.5%$ $102.4%$ $99.2%$ $100.9%$ $98.0%$ $-2.9%$ $100.2%$ $97.3%$ $-2.9%$ $101.6%$ $99.2%$ $102.2%$ $98.6%$ $-3.5%$ $102.0%$ $98.5%$ $-3.4%$ $102.9%$ $99.2%$ $101.6%$ $98.0%$ $-3.5%$ $101.6%$ $97.9%$ $-3.6%$ $102.4%$ $99.9%$ |  |