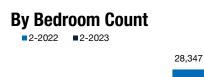

#### **Townhouse-Condo**

|                        | -      |        | -       | -      |        | - ,     |        |        |         |  |
|------------------------|--------|--------|---------|--------|--------|---------|--------|--------|---------|--|
| By Price Range         | 2-2022 | 2-2023 | Change  | 2-2022 | 2-2023 | Change  | 2-2022 | 2-2023 | Change  |  |
| \$150,000 and Below    | 1,161  | 781    | - 32.7% | 521    | 258    | - 50.5% | 162    | 33     | - 79.6% |  |
| \$150,001 to \$200,000 | 896    | 398    | - 55.6% | 576    | 269    | - 53.3% | 301    | 107    | - 64.5% |  |
| \$200,001 to \$300,000 | 5,571  | 2,321  | - 58.3% | 2,472  | 1,204  | - 51.3% | 3,081  | 1,111  | - 63.9% |  |
| \$300,001 to \$500,000 | 25,648 | 17,775 | - 30.7% | 17,695 | 10,786 | - 39.0% | 7,852  | 6,979  | - 11.1% |  |
| \$500,001 to \$750,000 | 14,829 | 13,982 | - 5.7%  | 13,638 | 12,574 | - 7.8%  | 1,116  | 1,403  | + 25.7% |  |
| \$750,001 and Above    | 7,898  | 7,896  | - 0.0%  | 6,726  | 6,957  | + 3.4%  | 1,110  | 926    | - 16.6% |  |
| All Price Ranges       | 56,003 | 43,153 | - 22.9% | 41,628 | 32,048 | - 23.0% | 13,622 | 10,559 | - 22.5% |  |
| By Bedroom Count       | 2-2022 | 2-2023 | Change  | 2-2022 | 2-2023 | Change  | 2-2022 | 2-2023 | Change  |  |
| 2 Bedrooms or Less     | 7,178  | 5,157  | - 28.2% | 2,760  | 2,136  | - 22.6% | 4,225  | 2,827  | - 33.1% |  |
| 3 Bedrooms             | 20,176 | 16,060 | - 20.4% | 12,406 | 9,565  | - 22.9% | 7,388  | 6,195  | - 16.1% |  |
| 4 Bedrooms or More     | 28,347 | 21,813 | - 23.1% | 26,290 | 20,294 | - 22.8% | 1,881  | 1,469  | - 21.9% |  |
| All Bedroom Counts     | 56,003 | 43,153 | - 22.9% | 41,628 | 32,048 | - 23.0% | 13,622 | 10,559 | - 22.5% |  |