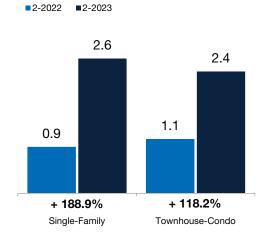

Market-wide, inventory levels were up 98.8 percent. The property type that gained the most inventory was the Single-Family segment, where it increased 112.1 percent. That amounts to 2.6 months supply for Single-Family homes and 2.4 months supply for Townhouse-Condo.

# **Months Supply of Inventory**

**By Price Range** 

The inventory of homes for sale at the end of the most recent month, based on one month of activity, divided by the average monthly pending sales from the last 12 months.

#### Townhouse-Condo

| By Price Range       |        |        |          |        |        |          |        |        |          |  |
|----------------------|--------|--------|----------|--------|--------|----------|--------|--------|----------|--|
|                      | 2-2022 | 2-2023 | Change   | 2-2022 | 2-2023 | Change   | 2-2022 | 2-2023 | Change   |  |
| 150,000 and Below    | 2.4    | 4.0    | + 66.7%  | 2.6    | 3.7    | + 42.3%  | 1.5    | 2.0    | + 33.3%  |  |
| 150,001 to \$200,000 | 1.2    | 3.4    | + 183.3% | 1.4    | 3.5    | + 150.0% | 0.7    | 3.2    | + 357.1% |  |
| 200,001 to \$300,000 | 0.5    | 1.8    | + 260.0% | 0.7    | 1.7    | + 142.9% | 0.3    | 1.8    | + 500.0% |  |
| 300,001 to \$500,000 | 0.7    | 1.8    | + 157.1% | 0.4    | 1.6    | + 300.0% | 1.2    | 2.1    | + 75.0%  |  |
| 500,001 to \$750,000 | 1.0    | 2.6    | + 160.0% | 0.9    | 2.6    | + 188.9% | 1.6    | 2.6    | + 62.5%  |  |
| 750,001 and Above    | 2.0    | 4.7    | + 135.0% | 2.1    | 4.6    | + 119.0% | 1.7    | 5.1    | + 200.0% |  |
| II Price Ranges      | 1.0    | 2.6    | + 160.0% | 0.9    | 2.6    | + 188.9% | 1.1    | 2.4    | + 118.2% |  |
|                      |        |        |          |        | -      |          |        |        |          |  |