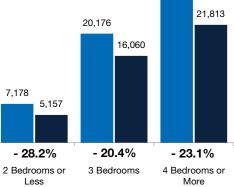

#### **Townhouse-Condo**

|                        | -      |        | -       | -      |        | - ,     |        |        |         |  |
|------------------------|--------|--------|---------|--------|--------|---------|--------|--------|---------|--|
| By Price Range         | 2-2022 | 2-2023 | Change  | 2-2022 | 2-2023 | Change  | 2-2022 | 2-2023 | Change  |  |
| \$150,000 and Below    | 1,161  | 781    | - 32.7% | 521    | 258    | - 50.5% | 162    | 33     | - 79.6% |  |
| \$150,001 to \$200,000 | 896    | 398    | - 55.6% | 576    | 269    | - 53.3% | 301    | 107    | - 64.5% |  |
| \$200,001 to \$300,000 | 5,571  | 2,321  | - 58.3% | 2,472  | 1,204  | - 51.3% | 3,081  | 1,111  | - 63.9% |  |
| \$300,001 to \$500,000 | 25,648 | 17,775 | - 30.7% | 17,695 | 10,786 | - 39.0% | 7,852  | 6,979  | - 11.1% |  |
| \$500,001 to \$750,000 | 14,829 | 13,982 | - 5.7%  | 13,638 | 12,574 | - 7.8%  | 1,116  | 1,403  | + 25.7% |  |
| \$750,001 and Above    | 7,898  | 7,896  | - 0.0%  | 6,726  | 6,957  | + 3.4%  | 1,110  | 926    | - 16.6% |  |
| All Price Ranges       | 56,003 | 43,153 | - 22.9% | 41,628 | 32,048 | - 23.0% | 13,622 | 10,559 | - 22.5% |  |
| By Bedroom Count       | 2-2022 | 2-2023 | Change  | 2-2022 | 2-2023 | Change  | 2-2022 | 2-2023 | Change  |  |
| 2 Bedrooms or Less     | 7,178  | 5,157  | - 28.2% | 2,760  | 2,136  | - 22.6% | 4,225  | 2,827  | - 33.1% |  |
| 3 Bedrooms             | 20,176 | 16,060 | - 20.4% | 12,406 | 9,565  | - 22.9% | 7,388  | 6,195  | - 16.1% |  |
| 4 Bedrooms or More     | 28,347 | 21,813 | - 23.1% | 26,290 | 20,294 | - 22.8% | 1,881  | 1,469  | - 21.9% |  |
| All Bedroom Counts     | 56,003 | 43,153 | - 22.9% | 41,628 | 32,048 | - 23.0% | 13,622 | 10,559 | - 22.5% |  |