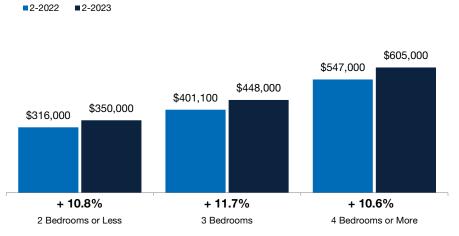

### **Median Sales Price**

**By Bedroom Count** 

The number of properties available for sale in active status at the end of the most recent month. **Based on a rolling 12-month average.** 

+ 11.8%

Townhouse-Condo

### **By Property Type**

+ 11.0%

All Properties

2-2022 2-2023

|                    | All Properties |           |         |  | S         | ingle-Famil | у       | Townhouse-Condo |           |         |
|--------------------|----------------|-----------|---------|--|-----------|-------------|---------|-----------------|-----------|---------|
| By Bedroom Count   | 2-2022         | 2-2023    | Change  |  | 2-2022    | 2-2023      | Change  | 2-2022          | 2-2023    | Change  |
| 2 Bedrooms or Less | \$316,000      | \$350,000 | + 10.8% |  | \$330,000 | \$370,000   | + 12.1% | \$314,000       | \$350,000 | + 11.5% |
| 3 Bedrooms         | \$401,100      | \$448,000 | + 11.7% |  | \$435,000 | \$489,990   | + 12.6% | \$369,000       | \$413,990 | + 12.2% |
| 4 Bedrooms or More | \$547,000      | \$605,000 | + 10.6% |  | \$552,306 | \$615,000   | + 11.4% | \$450,500       | \$493,000 | + 9.4%  |
| All Bedroom Counts | \$455,000      | \$505,000 | + 11.0% |  | \$499,000 | \$555,000   | + 11.2% | \$368,415       | \$411,988 | + 11.8% |

The overall Median Sales Price was up 11.0 percent to \$505,000. The property type with the largest price gain was the Townhouse-Condo segment, where prices increased 11.8 percent to \$411,988. The price range that tended to sell the quickest was the \$500,001 to \$750,000 range at 32 days; the price range that tended to sell the slowest was the \$150,000 and Below range at 51 days.