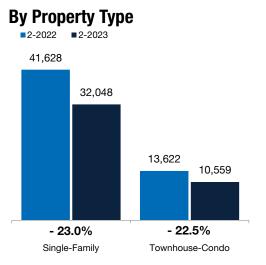

The overall Median Sales Price was up 11.0 percent to \$505,000. The property type with the largest price gain was the Townhouse-Condo segment, where prices increased 11.8 percent to \$411,988. The price range that tended to sell the quickest was the \$500,001 to \$750,000 range at 32 days; the price range that tended to sell the slowest was the \$150,000 and Below range at 51 days.

Market-wide, inventory levels were up 98.8 percent. The property type that gained the most inventory was the Single-Family segment, where it increased 112.1 percent. That amounts to 2.6 months supply for Single-Family homes and 2.4 months supply for Townhouse-Condo.

#### **Townhouse-Condo**

|                        | -      |        | -       | -      |        | - ,     |        |        |         |  |
|------------------------|--------|--------|---------|--------|--------|---------|--------|--------|---------|--|
| By Price Range         | 2-2022 | 2-2023 | Change  | 2-2022 | 2-2023 | Change  | 2-2022 | 2-2023 | Change  |  |
| \$150,000 and Below    | 1,161  | 781    | - 32.7% | 521    | 258    | - 50.5% | 162    | 33     | - 79.6% |  |
| \$150,001 to \$200,000 | 896    | 398    | - 55.6% | 576    | 269    | - 53.3% | 301    | 107    | - 64.5% |  |
| \$200,001 to \$300,000 | 5,571  | 2,321  | - 58.3% | 2,472  | 1,204  | - 51.3% | 3,081  | 1,111  | - 63.9% |  |
| \$300,001 to \$500,000 | 25,648 | 17,775 | - 30.7% | 17,695 | 10,786 | - 39.0% | 7,852  | 6,979  | - 11.1% |  |
| \$500,001 to \$750,000 | 14,829 | 13,982 | - 5.7%  | 13,638 | 12,574 | - 7.8%  | 1,116  | 1,403  | + 25.7% |  |
| \$750,001 and Above    | 7,898  | 7,896  | - 0.0%  | 6,726  | 6,957  | + 3.4%  | 1,110  | 926    | - 16.6% |  |
| All Price Ranges       | 56,003 | 43,153 | - 22.9% | 41,628 | 32,048 | - 23.0% | 13,622 | 10,559 | - 22.5% |  |
| By Bedroom Count       | 2-2022 | 2-2023 | Change  | 2-2022 | 2-2023 | Change  | 2-2022 | 2-2023 | Change  |  |
| 2 Bedrooms or Less     | 7,178  | 5,157  | - 28.2% | 2,760  | 2,136  | - 22.6% | 4,225  | 2,827  | - 33.1% |  |
| 3 Bedrooms             | 20,176 | 16,060 | - 20.4% | 12,406 | 9,565  | - 22.9% | 7,388  | 6,195  | - 16.1% |  |
| 4 Bedrooms or More     | 28,347 | 21,813 | - 23.1% | 26,290 | 20,294 | - 22.8% | 1,881  | 1,469  | - 21.9% |  |
| All Bedroom Counts     | 56,003 | 43,153 | - 22.9% | 41,628 | 32,048 | - 23.0% | 13,622 | 10,559 | - 22.5% |  |