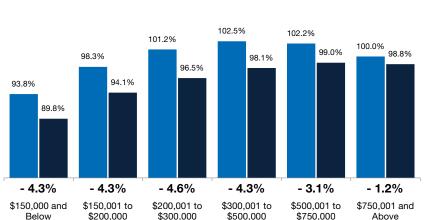

## **Percent of Original List Price Received**

Percentage found when dividing a property's sales price by its original list price, then taking the average for all properties sold, not accounting for seller concessions. **Based on a rolling 12-month average.** 

**By Price Range** 

■2-2022 ■2-2023

98.0%

Single-Family

#### **Townhouse-Condo**

|        | -                                                                                                                      |                                                                                                                                                                   |                                                                                                                                                                                                                                                                                                                | •                                                                                                                                                                                                                                                                                                                                                                                                              | -                                                                                                                                                                                                                                                                                                                                                                                                                                                                         |                                                                                                                                                                                                                                                                                                                                                                                                                                                                                                                                                                |                                                                                                                                                                                                                                                                                                                                                                                                                                                                                                                                                                                                       |                                                                                                                                                                                                                                                                                                                                                                                                                                                                                                                                                                                                                                                                                                                                                          |  |
|--------|------------------------------------------------------------------------------------------------------------------------|-------------------------------------------------------------------------------------------------------------------------------------------------------------------|----------------------------------------------------------------------------------------------------------------------------------------------------------------------------------------------------------------------------------------------------------------------------------------------------------------|----------------------------------------------------------------------------------------------------------------------------------------------------------------------------------------------------------------------------------------------------------------------------------------------------------------------------------------------------------------------------------------------------------------|---------------------------------------------------------------------------------------------------------------------------------------------------------------------------------------------------------------------------------------------------------------------------------------------------------------------------------------------------------------------------------------------------------------------------------------------------------------------------|----------------------------------------------------------------------------------------------------------------------------------------------------------------------------------------------------------------------------------------------------------------------------------------------------------------------------------------------------------------------------------------------------------------------------------------------------------------------------------------------------------------------------------------------------------------|-------------------------------------------------------------------------------------------------------------------------------------------------------------------------------------------------------------------------------------------------------------------------------------------------------------------------------------------------------------------------------------------------------------------------------------------------------------------------------------------------------------------------------------------------------------------------------------------------------|----------------------------------------------------------------------------------------------------------------------------------------------------------------------------------------------------------------------------------------------------------------------------------------------------------------------------------------------------------------------------------------------------------------------------------------------------------------------------------------------------------------------------------------------------------------------------------------------------------------------------------------------------------------------------------------------------------------------------------------------------------|--|
| 2-2022 | 2-2023                                                                                                                 | Change                                                                                                                                                            | 2-2022                                                                                                                                                                                                                                                                                                         | 2-2023                                                                                                                                                                                                                                                                                                                                                                                                         | Change                                                                                                                                                                                                                                                                                                                                                                                                                                                                    | 2-2022                                                                                                                                                                                                                                                                                                                                                                                                                                                                                                                                                         | 2-2023                                                                                                                                                                                                                                                                                                                                                                                                                                                                                                                                                                                                | Change                                                                                                                                                                                                                                                                                                                                                                                                                                                                                                                                                                                                                                                                                                                                                   |  |
| 93.8%  | 89.8%                                                                                                                  | - 4.3%                                                                                                                                                            | 92.0%                                                                                                                                                                                                                                                                                                          | 88.3%                                                                                                                                                                                                                                                                                                                                                                                                          | - 4.0%                                                                                                                                                                                                                                                                                                                                                                                                                                                                    | 98.3%                                                                                                                                                                                                                                                                                                                                                                                                                                                                                                                                                          | 94.3%                                                                                                                                                                                                                                                                                                                                                                                                                                                                                                                                                                                                 | - 4.1%                                                                                                                                                                                                                                                                                                                                                                                                                                                                                                                                                                                                                                                                                                                                                   |  |
| 98.3%  | 94.1%                                                                                                                  | - 4.3%                                                                                                                                                            | 97.1%                                                                                                                                                                                                                                                                                                          | 92.3%                                                                                                                                                                                                                                                                                                                                                                                                          | - 4.9%                                                                                                                                                                                                                                                                                                                                                                                                                                                                    | 100.6%                                                                                                                                                                                                                                                                                                                                                                                                                                                                                                                                                         | 98.0%                                                                                                                                                                                                                                                                                                                                                                                                                                                                                                                                                                                                 | - 2.6%                                                                                                                                                                                                                                                                                                                                                                                                                                                                                                                                                                                                                                                                                                                                                   |  |
| 101.2% | 96.5%                                                                                                                  | - 4.6%                                                                                                                                                            | 99.7%                                                                                                                                                                                                                                                                                                          | 94.5%                                                                                                                                                                                                                                                                                                                                                                                                          | - 5.2%                                                                                                                                                                                                                                                                                                                                                                                                                                                                    | 102.4%                                                                                                                                                                                                                                                                                                                                                                                                                                                                                                                                                         | 98.5%                                                                                                                                                                                                                                                                                                                                                                                                                                                                                                                                                                                                 | - 3.8%                                                                                                                                                                                                                                                                                                                                                                                                                                                                                                                                                                                                                                                                                                                                                   |  |
| 102.5% | 98.1%                                                                                                                  | - 4.3%                                                                                                                                                            | 102.4%                                                                                                                                                                                                                                                                                                         | 97.6%                                                                                                                                                                                                                                                                                                                                                                                                          | - 4.7%                                                                                                                                                                                                                                                                                                                                                                                                                                                                    | 102.9%                                                                                                                                                                                                                                                                                                                                                                                                                                                                                                                                                         | 99.0%                                                                                                                                                                                                                                                                                                                                                                                                                                                                                                                                                                                                 | - 3.8%                                                                                                                                                                                                                                                                                                                                                                                                                                                                                                                                                                                                                                                                                                                                                   |  |
| 102.2% | 99.0%                                                                                                                  | - 3.1%                                                                                                                                                            | 102.3%                                                                                                                                                                                                                                                                                                         | 98.8%                                                                                                                                                                                                                                                                                                                                                                                                          | - 3.4%                                                                                                                                                                                                                                                                                                                                                                                                                                                                    | 101.5%                                                                                                                                                                                                                                                                                                                                                                                                                                                                                                                                                         | 101.0%                                                                                                                                                                                                                                                                                                                                                                                                                                                                                                                                                                                                | - 0.5%                                                                                                                                                                                                                                                                                                                                                                                                                                                                                                                                                                                                                                                                                                                                                   |  |
| 100.0% | 98.8%                                                                                                                  | - 1.2%                                                                                                                                                            | 100.0%                                                                                                                                                                                                                                                                                                         | 98.6%                                                                                                                                                                                                                                                                                                                                                                                                          | - 1.4%                                                                                                                                                                                                                                                                                                                                                                                                                                                                    | 100.7%                                                                                                                                                                                                                                                                                                                                                                                                                                                                                                                                                         | 100.0%                                                                                                                                                                                                                                                                                                                                                                                                                                                                                                                                                                                                | - 0.7%                                                                                                                                                                                                                                                                                                                                                                                                                                                                                                                                                                                                                                                                                                                                                   |  |
| 101.7% | 98.3%                                                                                                                  | - 3.3%                                                                                                                                                            | 101.6%                                                                                                                                                                                                                                                                                                         | 98.0%                                                                                                                                                                                                                                                                                                                                                                                                          | - 3.5%                                                                                                                                                                                                                                                                                                                                                                                                                                                                    | 102.4%                                                                                                                                                                                                                                                                                                                                                                                                                                                                                                                                                         | 99.3%                                                                                                                                                                                                                                                                                                                                                                                                                                                                                                                                                                                                 | - 3.0%                                                                                                                                                                                                                                                                                                                                                                                                                                                                                                                                                                                                                                                                                                                                                   |  |
| 2-2022 | 2-2023                                                                                                                 | Change                                                                                                                                                            | 2-2022                                                                                                                                                                                                                                                                                                         | 2-2023                                                                                                                                                                                                                                                                                                                                                                                                         | Change                                                                                                                                                                                                                                                                                                                                                                                                                                                                    | 2-2022                                                                                                                                                                                                                                                                                                                                                                                                                                                                                                                                                         | 2-2023                                                                                                                                                                                                                                                                                                                                                                                                                                                                                                                                                                                                | Change                                                                                                                                                                                                                                                                                                                                                                                                                                                                                                                                                                                                                                                                                                                                                   |  |
| 100.9% | 98.0%                                                                                                                  | - 2.9%                                                                                                                                                            | 100.2%                                                                                                                                                                                                                                                                                                         | 97.3%                                                                                                                                                                                                                                                                                                                                                                                                          | - 2.9%                                                                                                                                                                                                                                                                                                                                                                                                                                                                    | 101.6%                                                                                                                                                                                                                                                                                                                                                                                                                                                                                                                                                         | 99.2%                                                                                                                                                                                                                                                                                                                                                                                                                                                                                                                                                                                                 | - 2.4%                                                                                                                                                                                                                                                                                                                                                                                                                                                                                                                                                                                                                                                                                                                                                   |  |
| 102.2% | 98.6%                                                                                                                  | - 3.5%                                                                                                                                                            | 102.0%                                                                                                                                                                                                                                                                                                         | 98.5%                                                                                                                                                                                                                                                                                                                                                                                                          | - 3.4%                                                                                                                                                                                                                                                                                                                                                                                                                                                                    | 102.9%                                                                                                                                                                                                                                                                                                                                                                                                                                                                                                                                                         | 99.2%                                                                                                                                                                                                                                                                                                                                                                                                                                                                                                                                                                                                 | - 3.6%                                                                                                                                                                                                                                                                                                                                                                                                                                                                                                                                                                                                                                                                                                                                                   |  |
| 101.6% | 98.0%                                                                                                                  | - 3.5%                                                                                                                                                            | 101.6%                                                                                                                                                                                                                                                                                                         | 97.9%                                                                                                                                                                                                                                                                                                                                                                                                          | - 3.6%                                                                                                                                                                                                                                                                                                                                                                                                                                                                    | 102.4%                                                                                                                                                                                                                                                                                                                                                                                                                                                                                                                                                         | 99.9%                                                                                                                                                                                                                                                                                                                                                                                                                                                                                                                                                                                                 | - 2.4%                                                                                                                                                                                                                                                                                                                                                                                                                                                                                                                                                                                                                                                                                                                                                   |  |
| 101.7% | 98.3%                                                                                                                  | - 3.3%                                                                                                                                                            | 101.6%                                                                                                                                                                                                                                                                                                         | 98.0%                                                                                                                                                                                                                                                                                                                                                                                                          | - 3.5%                                                                                                                                                                                                                                                                                                                                                                                                                                                                    | 102.4%                                                                                                                                                                                                                                                                                                                                                                                                                                                                                                                                                         | 99.3%                                                                                                                                                                                                                                                                                                                                                                                                                                                                                                                                                                                                 | - 3.0%                                                                                                                                                                                                                                                                                                                                                                                                                                                                                                                                                                                                                                                                                                                                                   |  |
|        | 93.8%<br>98.3%<br>101.2%<br>102.5%<br>102.2%<br>100.0%<br><b>101.7%</b><br><b>2-2022</b><br>100.9%<br>102.2%<br>101.6% | 93.8% 89.8%   98.3% 94.1%   101.2% 96.5%   102.5% 98.1%   102.2% 99.0%   100.0% 98.8%   101.7% 98.3%   2-2022 2-2023   100.9% 98.0%   102.2% 98.6%   101.6% 98.0% | 93.8%   89.8%   - 4.3%     98.3%   94.1%   - 4.3%     101.2%   96.5%   - 4.6%     102.5%   98.1%   - 4.3%     102.2%   99.0%   - 3.1%     100.0%   98.8%   - 1.2%     101.7%   98.3%   - 3.3%     2-2022   2-2023   Change     100.9%   98.0%   - 2.9%     102.2%   98.6%   - 3.5%     101.6%   98.0%   - 3.5% | 93.8%   89.8%   - 4.3%   92.0%     98.3%   94.1%   - 4.3%   97.1%     101.2%   96.5%   - 4.6%   99.7%     102.5%   98.1%   - 4.3%   102.4%     102.2%   99.0%   - 3.1%   102.3%     100.0%   98.8%   - 1.2%   100.0%     101.7%   98.3%   - 3.3%   101.6%     2-2022   2-2023   Change   2-2022     100.9%   98.0%   - 2.9%   100.2%     102.2%   98.6%   - 3.5%   102.0%     101.6%   98.0%   - 3.5%   101.6% | 93.8% $89.8%$ $-4.3%$ $92.0%$ $88.3%$ $98.3%$ $94.1%$ $-4.3%$ $97.1%$ $92.3%$ $101.2%$ $96.5%$ $-4.6%$ $99.7%$ $94.5%$ $102.5%$ $98.1%$ $-4.3%$ $102.4%$ $97.6%$ $102.2%$ $99.0%$ $-3.1%$ $102.3%$ $98.8%$ $100.0%$ $98.8%$ $-1.2%$ $100.0%$ $98.6%$ $101.7%$ $98.3%$ $-3.3%$ $101.6%$ $98.0%$ $2-2022$ $2-2023$ $Change$ $2-2022$ $2-2023$ $100.9%$ $98.0%$ $-2.9%$ $100.2%$ $97.3%$ $102.2%$ $98.6%$ $-3.5%$ $102.0%$ $98.5%$ $101.6%$ $98.0%$ $-3.5%$ $101.6%$ $97.9%$ | 93.8% $89.8%$ $-4.3%$ $92.0%$ $88.3%$ $-4.0%$ $98.3%$ $94.1%$ $-4.3%$ $97.1%$ $92.3%$ $-4.9%$ $101.2%$ $96.5%$ $-4.6%$ $99.7%$ $94.5%$ $-5.2%$ $102.5%$ $98.1%$ $-4.3%$ $102.4%$ $97.6%$ $-4.7%$ $102.2%$ $99.0%$ $-3.1%$ $102.3%$ $98.8%$ $-3.4%$ $100.0%$ $98.8%$ $-1.2%$ $100.0%$ $98.6%$ $-1.4%$ $101.7%$ $98.3%$ $-3.3%$ $101.6%$ $98.0%$ $-3.5%$ $2-2022$ $2-2023$ Change $2-2022$ $2-2023$ Change $100.9%$ $98.0%$ $-2.9%$ $100.2%$ $97.3%$ $-2.9%$ $102.2%$ $98.6%$ $-3.5%$ $102.0%$ $98.5%$ $-3.4%$ $101.6%$ $98.0%$ $-3.5%$ $101.6%$ $97.9%$ $-3.6%$ | 93.8% $89.8%$ $-4.3%$ $92.0%$ $88.3%$ $-4.0%$ $98.3%$ $98.3%$ $94.1%$ $-4.3%$ $97.1%$ $92.3%$ $-4.9%$ $100.6%$ $101.2%$ $96.5%$ $-4.6%$ $99.7%$ $94.5%$ $-5.2%$ $102.4%$ $102.5%$ $98.1%$ $-4.3%$ $102.4%$ $97.6%$ $-4.7%$ $102.9%$ $102.2%$ $99.0%$ $-3.1%$ $102.3%$ $98.8%$ $-3.4%$ $101.5%$ $100.0%$ $98.8%$ $-1.2%$ $100.0%$ $98.6%$ $-1.4%$ $100.7%$ $101.7%$ $98.3%$ $-3.3%$ $101.6%$ $98.0%$ $-3.5%$ $102.4%$ $100.9%$ $98.0%$ $-2.9%$ $100.2%$ $97.3%$ $-2.9%$ $101.6%$ $102.2%$ $98.6%$ $-3.5%$ $102.0%$ $98.5%$ $-3.4%$ $102.9%$ $101.6%$ $98.0%$ $-3.5%$ $101.6%$ $97.9%$ $-3.6%$ $102.4%$ | 93.8% $89.8%$ $-4.3%$ $92.0%$ $88.3%$ $-4.0%$ $98.3%$ $94.3%$ $98.3%$ $94.1%$ $-4.3%$ $97.1%$ $92.3%$ $-4.0%$ $98.3%$ $94.3%$ $101.2%$ $96.5%$ $-4.6%$ $97.1%$ $92.3%$ $-4.9%$ $100.6%$ $98.0%$ $102.5%$ $98.1%$ $-4.3%$ $102.4%$ $97.6%$ $-4.7%$ $102.9%$ $99.0%$ $102.2%$ $99.0%$ $-3.1%$ $102.4%$ $97.6%$ $-4.7%$ $102.9%$ $99.0%$ $100.0%$ $98.8%$ $-1.2%$ $102.3%$ $98.8%$ $-3.4%$ $101.5%$ $101.0%$ $101.7%$ $98.3%$ $-3.3%$ $101.6%$ $98.0%$ $-3.5%$ $102.4%$ $99.3%$ $102.2%$ $98.0%$ $-3.5%$ $101.6%$ $98.0%$ $-3.5%$ $102.4%$ $99.2%$ $100.9%$ $98.0%$ $-2.9%$ $100.2%$ $97.3%$ $-2.9%$ $101.6%$ $99.2%$ $102.2%$ $98.6%$ $-3.5%$ $102.0%$ $98.5%$ $-3.4%$ $102.9%$ $99.2%$ $101.6%$ $98.0%$ $-3.5%$ $101.6%$ $97.9%$ $-3.6%$ $102.4%$ $99.9%$ |  |