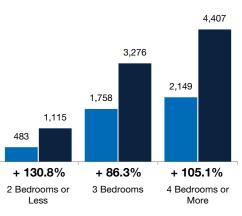

### **By Bedroom Count** 2-2022 = 2-2023

#### Townhouse-Condo

|                        | -      |        |          |        |        | )        |        |        |          |  |
|------------------------|--------|--------|----------|--------|--------|----------|--------|--------|----------|--|
| By Price Range         | 2-2022 | 2-2023 | Change   | 2-2022 | 2-2023 | Change   | 2-2022 | 2-2023 | Change   |  |
| \$150,000 and Below    | 214    | 246    | + 15.0%  | 94     | 65     | - 30.9%  | 20     | 4      | - 80.0%  |  |
| \$150,001 to \$200,000 | 89     | 102    | + 14.6%  | 65     | 66     | + 1.5%   | 20     | 29     | + 45.0%  |  |
| \$200,001 to \$300,000 | 229    | 356    | + 55.5%  | 159    | 176    | + 10.7%  | 68     | 171    | + 151.5% |  |
| \$300,001 to \$500,000 | 1,387  | 2,658  | + 91.6%  | 625    | 1,513  | + 142.1% | 758    | 1,144  | + 50.9%  |  |
| \$500,001 to \$750,000 | 1,150  | 2,670  | + 132.2% | 991    | 2,418  | + 144.0% | 159    | 252    | + 58.5%  |  |
| \$750,001 and Above    | 1,365  | 2,782  | + 103.8% | 1,207  | 2,423  | + 100.7% | 152    | 344    | + 126.3% |  |
| All Price Ranges       | 4,434  | 8,814  | + 98.8%  | 3,141  | 6,661  | + 112.1% | 1,177  | 1,944  | + 65.2%  |  |
| By Bedroom Count       | 2-2022 | 2-2023 | Change   | 2-2022 | 2-2023 | Change   | 2-2022 | 2-2023 | Change   |  |
| 2 Bedrooms or Less     | 483    | 1,115  | + 130.8% | 206    | 478    | + 132.0% | 237    | 571    | + 140.9% |  |
| 3 Bedrooms             | 1,758  | 3,276  | + 86.3%  | 914    | 2,080  | + 127.6% | 778    | 1,077  | + 38.4%  |  |
| 4 Bedrooms or More     | 2,149  | 4,407  | + 105.1% | 2,000  | 4,093  | + 104.7% | 140    | 290    | + 107.1% |  |
| All Bedroom Counts     | 4,434  | 8,814  | + 98.8%  | 3,141  | 6,661  | + 112.1% | 1,177  | 1,944  | + 65.2%  |  |
|                        |        |        |          |        |        |          |        |        |          |  |