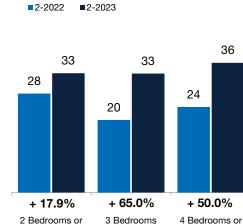

**By Bedroom Count** 

Less

| By Bedroom Count   | 2-2022 | 2-2023 | Change  | 2-2022 | 2-2023 | Change  | 2-2022 | 2-2023 | Change  |
|--------------------|--------|--------|---------|--------|--------|---------|--------|--------|---------|
| 2 Bedrooms or Less | 28     | 33     | + 17.9% | 27     | 36     | + 33.3% | 27     | 30     | + 11.1% |
| 3 Bedrooms         | 20     | 33     | + 65.0% | 22     | 34     | + 54.5% | 16     | 31     | + 93.8% |
| 4 Bedrooms or More | 24     | 36     | + 50.0% | 24     | 36     | + 50.0% | 25     | 41     | + 64.0% |
| All Bedroom Counts | 23     | 35     | + 52.2% | 23     | 35     | + 52.2% | 21     | 32     | + 52.4% |