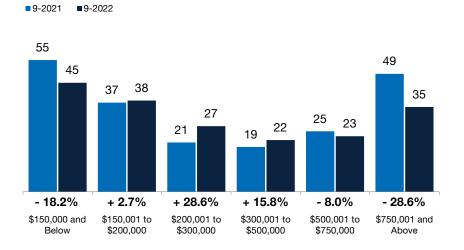

# **Days on Market Until Sale**

**By Price Range** 

Average number of days between when a property is listed and when an offer is accepted in a given month. **Based on a rolling 12-month average.** 

**By Property Type** 

#### Townhouse-Condo

| 9-2021 | 9-2022                          | Change                                                                                                                                                                | 9-2021                                                                                                                                                                                                                                                                             | 9-2022                                                                                                                                                                                                                                                                                                                                                              | Change                                                                                                                                                                                                                                                                                                                                                                                                                                               | 9-2021                                                                                                                                                                                                                                                                                                                                                                                                                                                                                                                                                          | 9-2022                                                                                                                                                                                                                                                                                                                                                                                                                                                                                                                                                                                                                                           | Change                                                                                                                                                                                      |  |
|--------|---------------------------------|-----------------------------------------------------------------------------------------------------------------------------------------------------------------------|------------------------------------------------------------------------------------------------------------------------------------------------------------------------------------------------------------------------------------------------------------------------------------|---------------------------------------------------------------------------------------------------------------------------------------------------------------------------------------------------------------------------------------------------------------------------------------------------------------------------------------------------------------------|------------------------------------------------------------------------------------------------------------------------------------------------------------------------------------------------------------------------------------------------------------------------------------------------------------------------------------------------------------------------------------------------------------------------------------------------------|-----------------------------------------------------------------------------------------------------------------------------------------------------------------------------------------------------------------------------------------------------------------------------------------------------------------------------------------------------------------------------------------------------------------------------------------------------------------------------------------------------------------------------------------------------------------|--------------------------------------------------------------------------------------------------------------------------------------------------------------------------------------------------------------------------------------------------------------------------------------------------------------------------------------------------------------------------------------------------------------------------------------------------------------------------------------------------------------------------------------------------------------------------------------------------------------------------------------------------|---------------------------------------------------------------------------------------------------------------------------------------------------------------------------------------------|--|
| 55     | 45                              | - 18.2%                                                                                                                                                               | 70                                                                                                                                                                                                                                                                                 | 55                                                                                                                                                                                                                                                                                                                                                                  | - 21.4%                                                                                                                                                                                                                                                                                                                                                                                                                                              | 37                                                                                                                                                                                                                                                                                                                                                                                                                                                                                                                                                              | 46                                                                                                                                                                                                                                                                                                                                                                                                                                                                                                                                                                                                                                               | + 24.3%                                                                                                                                                                                     |  |
| 37     | 38                              | + 2.7%                                                                                                                                                                | 48                                                                                                                                                                                                                                                                                 | 44                                                                                                                                                                                                                                                                                                                                                                  | - 8.3%                                                                                                                                                                                                                                                                                                                                                                                                                                               | 24                                                                                                                                                                                                                                                                                                                                                                                                                                                                                                                                                              | 26                                                                                                                                                                                                                                                                                                                                                                                                                                                                                                                                                                                                                                               | + 8.3%                                                                                                                                                                                      |  |
| 21     | 27                              | + 28.6%                                                                                                                                                               | 24                                                                                                                                                                                                                                                                                 | 33                                                                                                                                                                                                                                                                                                                                                                  | + 37.5%                                                                                                                                                                                                                                                                                                                                                                                                                                              | 18                                                                                                                                                                                                                                                                                                                                                                                                                                                                                                                                                              | 22                                                                                                                                                                                                                                                                                                                                                                                                                                                                                                                                                                                                                                               | + 22.2%                                                                                                                                                                                     |  |
| 19     | 22                              | + 15.8%                                                                                                                                                               | 18                                                                                                                                                                                                                                                                                 | 22                                                                                                                                                                                                                                                                                                                                                                  | + 22.2%                                                                                                                                                                                                                                                                                                                                                                                                                                              | 21                                                                                                                                                                                                                                                                                                                                                                                                                                                                                                                                                              | 20                                                                                                                                                                                                                                                                                                                                                                                                                                                                                                                                                                                                                                               | - 4.8%                                                                                                                                                                                      |  |
| 25     | 23                              | - 8.0%                                                                                                                                                                | 23                                                                                                                                                                                                                                                                                 | 23                                                                                                                                                                                                                                                                                                                                                                  | 0.0%                                                                                                                                                                                                                                                                                                                                                                                                                                                 | 48                                                                                                                                                                                                                                                                                                                                                                                                                                                                                                                                                              | 22                                                                                                                                                                                                                                                                                                                                                                                                                                                                                                                                                                                                                                               | - 54.2%                                                                                                                                                                                     |  |
| 49     | 35                              | - 28.6%                                                                                                                                                               | 47                                                                                                                                                                                                                                                                                 | 33                                                                                                                                                                                                                                                                                                                                                                  | - 29.8%                                                                                                                                                                                                                                                                                                                                                                                                                                              | 63                                                                                                                                                                                                                                                                                                                                                                                                                                                                                                                                                              | 54                                                                                                                                                                                                                                                                                                                                                                                                                                                                                                                                                                                                                                               | - 14.3%                                                                                                                                                                                     |  |
| 25     | 25                              | 0.0%                                                                                                                                                                  | 25                                                                                                                                                                                                                                                                                 | 26                                                                                                                                                                                                                                                                                                                                                                  | + 4.0%                                                                                                                                                                                                                                                                                                                                                                                                                                               | 25                                                                                                                                                                                                                                                                                                                                                                                                                                                                                                                                                              | 24                                                                                                                                                                                                                                                                                                                                                                                                                                                                                                                                                                                                                                               | - 4.0%                                                                                                                                                                                      |  |
|        | <b>9-2021</b> 55 37 21 19 25 49 | 9-2021         9-2022           55         45           37         38           21         27           19         22           25         23           49         35 | 9-2021         9-2022         Change           55         45         - 18.2%           37         38         + 2.7%           21         27         + 28.6%           19         22         + 15.8%           25         23         - 8.0%           49         35         - 28.6% | 9-2021         9-2022         Change         9-2021           55         45         - 18.2%         70           37         38         + 2.7%         48           21         27         + 28.6%         24           19         22         + 15.8%         18           25         23         - 8.0%         23           49         35         - 28.6%         47 | 9-2021         9-2022         Change         9-2021         9-2022           55         45         - 18.2%         70         55           37         38         + 2.7%         48         44           21         27         + 28.6%         24         33           19         22         + 15.8%         18         22           25         23         - 8.0%         23         23           49         35         - 28.6%         47         33 | 9-2021         9-2022         Change         9-2021         9-2022         Change           55         45         - 18.2%         70         55         - 21.4%           37         38         + 2.7%         48         44         - 8.3%           21         27         + 28.6%         24         33         + 37.5%           19         22         + 15.8%         18         22         + 22.2%           25         23         - 8.0%         23         23         0.0%           49         35         - 28.6%         47         33         - 29.8% | 9-2021         9-2022         Change         9-2021         9-2022         Change         9-2021           55         45         - 18.2%         70         55         - 21.4%         37           37         38         + 2.7%         48         44         - 8.3%         24           21         27         + 28.6%         24         33         + 37.5%         18           19         22         + 15.8%         18         22         + 22.2%         21           25         23         - 8.0%         23         23         0.0%         48           49         35         - 28.6%         47         33         - 29.8%         63 | 9-20219-2022Change9-20219-2022Change9-20219-20225545-18.2%7055-21.4%37463738+2.7%4844-8.3%24262127+28.6%2433+37.5%18221922+15.8%1822+22.2%21202523-8.0%23230.0%48224935-28.6%4733-29.8%6354 |  |