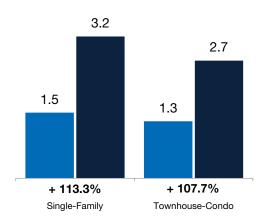

Market-wide, inventory levels were up 79.4 percent. The property type that gained the most inventory was the Single-Family segment, where it increased 81.1 percent. That amounts to 3.2 months supply for Single-Family homes and 2.7 months supply for Townhouse-Condo.