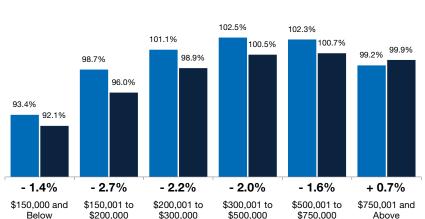

### September 2022

Builder confidence declined for the ninth consecutive month in September, as high home prices, rising interest rates, and elevated building costs continue to impact affordability, reducing buyer traffic and hindering new home sales, according to the National Association of Home Builders (NAHB) / Wells Fargo Housing Market Index (HMI). The NAHB reports builder confidence dropped 3 points to 46 in September; by contrast, the index stood at 83 in January, when interest rates were half of what they are now. For the 12-month period spanning October 2021 through September 2022, Closed Sales in the state of Utah were down 13.3 percent overall. The price range with the largest gain in sales was the \$500,001 to \$750,000 range, where they increased 30.0 percent.