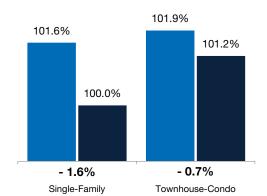

**By Price Range** 

■9-2021 ■9-2022

**By Bedroom Count** 

4 Bedrooms or More

Single-Family