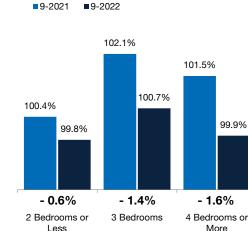

**By Price Range** 

■9-2021 ■9-2022

**By Bedroom Count** 

4 Bedrooms or More

Single-Family