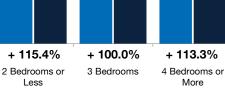

#### **Townhouse-Condo**

|                        |        |        | -       | -      | J -    |         |        |        |         |  |
|------------------------|--------|--------|---------|--------|--------|---------|--------|--------|---------|--|
| By Price Range         | 9-2021 | 9-2022 | Change  | 9-2021 | 9-2022 | Change  | 9-2021 | 9-2022 | Change  |  |
| \$150,000 and Below    | 1,456  | 843    | - 42.1% | 683    | 306    | - 55.2% | 287    | 62     | - 78.4% |  |
| \$150,001 to \$200,000 | 1,324  | 500    | - 62.2% | 714    | 329    | - 53.9% | 595    | 146    | - 75.5% |  |
| \$200,001 to \$300,000 | 8,587  | 2,936  | - 65.8% | 3,987  | 1,469  | - 63.2% | 4,558  | 1,452  | - 68.1% |  |
| \$300,001 to \$500,000 | 27,159 | 20,858 | - 23.2% | 20,145 | 12,908 | - 35.9% | 6,813  | 7,865  | + 15.4% |  |
| \$500,001 to \$750,000 | 12,399 | 16,115 | + 30.0% | 11,307 | 14,466 | + 27.9% | 966    | 1,574  | + 62.9% |  |
| \$750,001 and Above    | 6,967  | 8,953  | + 28.5% | 5,900  | 7,732  | + 31.1% | 983    | 1,145  | + 16.5% |  |
| All Price Ranges       | 57,892 | 50,205 | - 13.3% | 42,736 | 37,210 | - 12.9% | 14,202 | 12,244 | - 13.8% |  |
| By Bedroom Count       | 9-2021 | 9-2022 | Change  | 9-2021 | 9-2022 | Change  | 9-2021 | 9-2022 | Change  |  |
| 2 Bedrooms or Less     | 7,605  | 6,164  | - 18.9% | 2,843  | 2,447  | - 13.9% | 4,567  | 3,503  | - 23.3% |  |
| 3 Bedrooms             | 20,701 | 18,366 | - 11.3% | 12,626 | 11,110 | - 12.0% | 7,613  | 6,873  | - 9.7%  |  |
| 4 Bedrooms or More     | 29,269 | 25,461 | - 13.0% | 27,116 | 23,548 | - 13.2% | 1,863  | 1,760  | - 5.5%  |  |
| All Bedroom Counts     | 57,892 | 50,205 | - 13.3% | 42,736 | 37,210 | - 12.9% | 14,202 | 12,244 | - 13.8% |  |