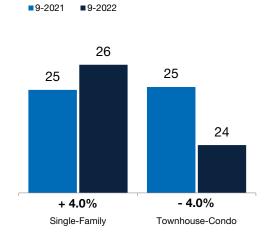

# **Days on Market Until Sale**

**By Price Range** 

Average number of days between when a property is listed and when an offer is accepted in a given month. **Based on a rolling 12-month average.** 

**By Property Type** 

#### Townhouse-Condo

| 9-2021 | 9-2022                          | Change                                                                                                                                                                | 9-2021                                                                                                                                                                                                                                                                             | 9-2022                                                                                                                                                                                                                                                                                                                                                              | Change                                                                                                                                                                                                                                                                                                                                                                                                                                               | 9-2021                                                                                                                                                                                                                                                                                                                                                                                                                                                                                                                                                          | 9-2022                                                                                                                                                                                                                                                                                                                                                                                                                                                                                                                                                                                                                                           | Change                                                                                                                                                                                      |  |
|--------|---------------------------------|-----------------------------------------------------------------------------------------------------------------------------------------------------------------------|------------------------------------------------------------------------------------------------------------------------------------------------------------------------------------------------------------------------------------------------------------------------------------|---------------------------------------------------------------------------------------------------------------------------------------------------------------------------------------------------------------------------------------------------------------------------------------------------------------------------------------------------------------------|------------------------------------------------------------------------------------------------------------------------------------------------------------------------------------------------------------------------------------------------------------------------------------------------------------------------------------------------------------------------------------------------------------------------------------------------------|-----------------------------------------------------------------------------------------------------------------------------------------------------------------------------------------------------------------------------------------------------------------------------------------------------------------------------------------------------------------------------------------------------------------------------------------------------------------------------------------------------------------------------------------------------------------|--------------------------------------------------------------------------------------------------------------------------------------------------------------------------------------------------------------------------------------------------------------------------------------------------------------------------------------------------------------------------------------------------------------------------------------------------------------------------------------------------------------------------------------------------------------------------------------------------------------------------------------------------|---------------------------------------------------------------------------------------------------------------------------------------------------------------------------------------------|--|
| 55     | 45                              | - 18.2%                                                                                                                                                               | 70                                                                                                                                                                                                                                                                                 | 55                                                                                                                                                                                                                                                                                                                                                                  | - 21.4%                                                                                                                                                                                                                                                                                                                                                                                                                                              | 37                                                                                                                                                                                                                                                                                                                                                                                                                                                                                                                                                              | 46                                                                                                                                                                                                                                                                                                                                                                                                                                                                                                                                                                                                                                               | + 24.3%                                                                                                                                                                                     |  |
| 37     | 38                              | + 2.7%                                                                                                                                                                | 48                                                                                                                                                                                                                                                                                 | 44                                                                                                                                                                                                                                                                                                                                                                  | - 8.3%                                                                                                                                                                                                                                                                                                                                                                                                                                               | 24                                                                                                                                                                                                                                                                                                                                                                                                                                                                                                                                                              | 26                                                                                                                                                                                                                                                                                                                                                                                                                                                                                                                                                                                                                                               | + 8.3%                                                                                                                                                                                      |  |
| 21     | 27                              | + 28.6%                                                                                                                                                               | 24                                                                                                                                                                                                                                                                                 | 33                                                                                                                                                                                                                                                                                                                                                                  | + 37.5%                                                                                                                                                                                                                                                                                                                                                                                                                                              | 18                                                                                                                                                                                                                                                                                                                                                                                                                                                                                                                                                              | 22                                                                                                                                                                                                                                                                                                                                                                                                                                                                                                                                                                                                                                               | + 22.2%                                                                                                                                                                                     |  |
| 19     | 22                              | + 15.8%                                                                                                                                                               | 18                                                                                                                                                                                                                                                                                 | 22                                                                                                                                                                                                                                                                                                                                                                  | + 22.2%                                                                                                                                                                                                                                                                                                                                                                                                                                              | 21                                                                                                                                                                                                                                                                                                                                                                                                                                                                                                                                                              | 20                                                                                                                                                                                                                                                                                                                                                                                                                                                                                                                                                                                                                                               | - 4.8%                                                                                                                                                                                      |  |
| 25     | 23                              | - 8.0%                                                                                                                                                                | 23                                                                                                                                                                                                                                                                                 | 23                                                                                                                                                                                                                                                                                                                                                                  | 0.0%                                                                                                                                                                                                                                                                                                                                                                                                                                                 | 48                                                                                                                                                                                                                                                                                                                                                                                                                                                                                                                                                              | 22                                                                                                                                                                                                                                                                                                                                                                                                                                                                                                                                                                                                                                               | - 54.2%                                                                                                                                                                                     |  |
| 49     | 35                              | - 28.6%                                                                                                                                                               | 47                                                                                                                                                                                                                                                                                 | 33                                                                                                                                                                                                                                                                                                                                                                  | - 29.8%                                                                                                                                                                                                                                                                                                                                                                                                                                              | 63                                                                                                                                                                                                                                                                                                                                                                                                                                                                                                                                                              | 54                                                                                                                                                                                                                                                                                                                                                                                                                                                                                                                                                                                                                                               | - 14.3%                                                                                                                                                                                     |  |
| 25     | 25                              | 0.0%                                                                                                                                                                  | 25                                                                                                                                                                                                                                                                                 | 26                                                                                                                                                                                                                                                                                                                                                                  | + 4.0%                                                                                                                                                                                                                                                                                                                                                                                                                                               | 25                                                                                                                                                                                                                                                                                                                                                                                                                                                                                                                                                              | 24                                                                                                                                                                                                                                                                                                                                                                                                                                                                                                                                                                                                                                               | - 4.0%                                                                                                                                                                                      |  |
|        | <b>9-2021</b> 55 37 21 19 25 49 | 9-2021         9-2022           55         45           37         38           21         27           19         22           25         23           49         35 | 9-2021         9-2022         Change           55         45         - 18.2%           37         38         + 2.7%           21         27         + 28.6%           19         22         + 15.8%           25         23         - 8.0%           49         35         - 28.6% | 9-2021         9-2022         Change         9-2021           55         45         - 18.2%         70           37         38         + 2.7%         48           21         27         + 28.6%         24           19         22         + 15.8%         18           25         23         - 8.0%         23           49         35         - 28.6%         47 | 9-2021         9-2022         Change         9-2021         9-2022           55         45         - 18.2%         70         55           37         38         + 2.7%         48         44           21         27         + 28.6%         24         33           19         22         + 15.8%         18         22           25         23         - 8.0%         23         23           49         35         - 28.6%         47         33 | 9-2021         9-2022         Change         9-2021         9-2022         Change           55         45         - 18.2%         70         55         - 21.4%           37         38         + 2.7%         48         44         - 8.3%           21         27         + 28.6%         24         33         + 37.5%           19         22         + 15.8%         18         22         + 22.2%           25         23         - 8.0%         23         23         0.0%           49         35         - 28.6%         47         33         - 29.8% | 9-2021         9-2022         Change         9-2021         9-2022         Change         9-2021           55         45         - 18.2%         70         55         - 21.4%         37           37         38         + 2.7%         48         44         - 8.3%         24           21         27         + 28.6%         24         33         + 37.5%         18           19         22         + 15.8%         18         22         + 22.2%         21           25         23         - 8.0%         23         23         0.0%         48           49         35         - 28.6%         47         33         - 29.8%         63 | 9-20219-2022Change9-20219-2022Change9-20219-20225545-18.2%7055-21.4%37463738+2.7%4844-8.3%24262127+28.6%2433+37.5%18221922+15.8%1822+22.2%21202523-8.0%23230.0%48224935-28.6%4733-29.8%6354 |  |