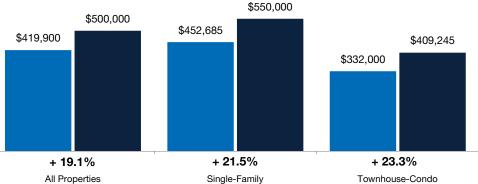

The overall Median Sales Price was up 19.1 percent to \$500,000. The property type with the largest price gain was the Townhouse-Condo segment, where prices increased 23.3 percent to \$409,245. The price range that tended to sell the quickest was the \$300,001 to \$500,000 range at 22 days; the price range that tended to sell the slowest was the \$150,000 and Below range at 45 days.

## **By Property Type** ■9-2021 ■9-2022

| By Bedroom Count   | A         | All Propertie | S       | S         | Single-Famil | ly      | Townhouse-Condo |           |         |
|--------------------|-----------|---------------|---------|-----------|--------------|---------|-----------------|-----------|---------|
|                    | 9-2021    | 9-2022        | Change  | 9-2021    | 9-2022       | Change  | 9-2021          | 9-2022    | Change  |
| 2 Bedrooms or Less | \$292,000 | \$349,000     | + 19.5% | \$315,000 | \$362,525    | + 15.1% | \$286,259       | \$345,000 | + 20.5% |
| 3 Bedrooms         | \$365,000 | \$445,000     | + 21.9% | \$395,000 | \$480,500    | + 21.6% | \$335,000       | \$410,000 | + 22.4% |
| 4 Bedrooms or More | \$500,000 | \$600,000     | + 20.0% | \$507,000 | \$606,353    | + 19.6% | \$424,000       | \$493,128 | + 16.3% |
| All Bedroom Counts | \$419,900 | \$500,000     | + 19.1% | \$452,685 | \$550,000    | + 21.5% | \$332,000       | \$409,245 | + 23.3% |