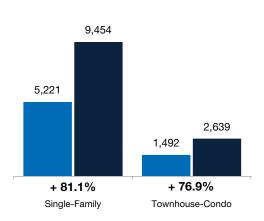

Market-wide, inventory levels were up 79.4 percent. The property type that gained the most inventory was the Single-Family segment, where it increased 81.1 percent. That amounts to 3.2 months supply for Single-Family homes and 2.7 months supply for Townhouse-Condo.

# **Closed Sales**

**By Price Range** 

A count of the actual sales that have closed. Based on a rolling 12-month total.

Single-Family

#### **Townhouse-Condo**

|                        |        |        | -       | -      | J -    |         |        |        |         |  |
|------------------------|--------|--------|---------|--------|--------|---------|--------|--------|---------|--|
| By Price Range         | 9-2021 | 9-2022 | Change  | 9-2021 | 9-2022 | Change  | 9-2021 | 9-2022 | Change  |  |
| \$150,000 and Below    | 1,456  | 843    | - 42.1% | 683    | 306    | - 55.2% | 287    | 62     | - 78.4% |  |
| \$150,001 to \$200,000 | 1,324  | 500    | - 62.2% | 714    | 329    | - 53.9% | 595    | 146    | - 75.5% |  |
| \$200,001 to \$300,000 | 8,587  | 2,936  | - 65.8% | 3,987  | 1,469  | - 63.2% | 4,558  | 1,452  | - 68.1% |  |
| \$300,001 to \$500,000 | 27,159 | 20,858 | - 23.2% | 20,145 | 12,908 | - 35.9% | 6,813  | 7,865  | + 15.4% |  |
| \$500,001 to \$750,000 | 12,399 | 16,115 | + 30.0% | 11,307 | 14,466 | + 27.9% | 966    | 1,574  | + 62.9% |  |
| \$750,001 and Above    | 6,967  | 8,953  | + 28.5% | 5,900  | 7,732  | + 31.1% | 983    | 1,145  | + 16.5% |  |
| All Price Ranges       | 57,892 | 50,205 | - 13.3% | 42,736 | 37,210 | - 12.9% | 14,202 | 12,244 | - 13.8% |  |
| By Bedroom Count       | 9-2021 | 9-2022 | Change  | 9-2021 | 9-2022 | Change  | 9-2021 | 9-2022 | Change  |  |
| 2 Bedrooms or Less     | 7,605  | 6,164  | - 18.9% | 2,843  | 2,447  | - 13.9% | 4,567  | 3,503  | - 23.3% |  |
| 3 Bedrooms             | 20,701 | 18,366 | - 11.3% | 12,626 | 11,110 | - 12.0% | 7,613  | 6,873  | - 9.7%  |  |
| 4 Bedrooms or More     | 29,269 | 25,461 | - 13.0% | 27,116 | 23,548 | - 13.2% | 1,863  | 1,760  | - 5.5%  |  |
| All Bedroom Counts     | 57,892 | 50,205 | - 13.3% | 42,736 | 37,210 | - 12.9% | 14,202 | 12,244 | - 13.8% |  |

Figures on this page are based upon a rolling 12-month calculation to account for small sample sizes in certain segments.

**All Properties** 