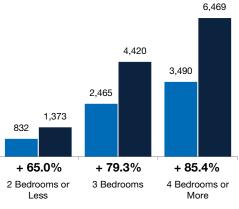

# **Closed Sales**

**By Price Range** 

A count of the actual sales that have closed. Based on a rolling 12-month total.

Single-Family

#### **Townhouse-Condo**

|                        |        |        | -       | -      | J -    |         |        |        |         |  |
|------------------------|--------|--------|---------|--------|--------|---------|--------|--------|---------|--|
| By Price Range         | 9-2021 | 9-2022 | Change  | 9-2021 | 9-2022 | Change  | 9-2021 | 9-2022 | Change  |  |
| \$150,000 and Below    | 1,456  | 843    | - 42.1% | 683    | 306    | - 55.2% | 287    | 62     | - 78.4% |  |
| \$150,001 to \$200,000 | 1,324  | 500    | - 62.2% | 714    | 329    | - 53.9% | 595    | 146    | - 75.5% |  |
| \$200,001 to \$300,000 | 8,587  | 2,936  | - 65.8% | 3,987  | 1,469  | - 63.2% | 4,558  | 1,452  | - 68.1% |  |
| \$300,001 to \$500,000 | 27,159 | 20,858 | - 23.2% | 20,145 | 12,908 | - 35.9% | 6,813  | 7,865  | + 15.4% |  |
| \$500,001 to \$750,000 | 12,399 | 16,115 | + 30.0% | 11,307 | 14,466 | + 27.9% | 966    | 1,574  | + 62.9% |  |
| \$750,001 and Above    | 6,967  | 8,953  | + 28.5% | 5,900  | 7,732  | + 31.1% | 983    | 1,145  | + 16.5% |  |
| All Price Ranges       | 57,892 | 50,205 | - 13.3% | 42,736 | 37,210 | - 12.9% | 14,202 | 12,244 | - 13.8% |  |
| By Bedroom Count       | 9-2021 | 9-2022 | Change  | 9-2021 | 9-2022 | Change  | 9-2021 | 9-2022 | Change  |  |
| 2 Bedrooms or Less     | 7,605  | 6,164  | - 18.9% | 2,843  | 2,447  | - 13.9% | 4,567  | 3,503  | - 23.3% |  |
| 3 Bedrooms             | 20,701 | 18,366 | - 11.3% | 12,626 | 11,110 | - 12.0% | 7,613  | 6,873  | - 9.7%  |  |
| 4 Bedrooms or More     | 29,269 | 25,461 | - 13.0% | 27,116 | 23,548 | - 13.2% | 1,863  | 1,760  | - 5.5%  |  |
| All Bedroom Counts     | 57,892 | 50,205 | - 13.3% | 42,736 | 37,210 | - 12.9% | 14,202 | 12,244 | - 13.8% |  |

Figures on this page are based upon a rolling 12-month calculation to account for small sample sizes in certain segments.

**All Properties** 