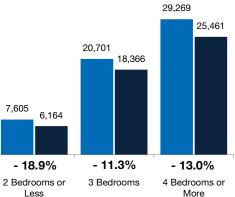

#### **Townhouse-Condo**

|                        |        |        | -       | -      | J -    |         |        |        |         |  |
|------------------------|--------|--------|---------|--------|--------|---------|--------|--------|---------|--|
| By Price Range         | 9-2021 | 9-2022 | Change  | 9-2021 | 9-2022 | Change  | 9-2021 | 9-2022 | Change  |  |
| \$150,000 and Below    | 1,456  | 843    | - 42.1% | 683    | 306    | - 55.2% | 287    | 62     | - 78.4% |  |
| \$150,001 to \$200,000 | 1,324  | 500    | - 62.2% | 714    | 329    | - 53.9% | 595    | 146    | - 75.5% |  |
| \$200,001 to \$300,000 | 8,587  | 2,936  | - 65.8% | 3,987  | 1,469  | - 63.2% | 4,558  | 1,452  | - 68.1% |  |
| \$300,001 to \$500,000 | 27,159 | 20,858 | - 23.2% | 20,145 | 12,908 | - 35.9% | 6,813  | 7,865  | + 15.4% |  |
| \$500,001 to \$750,000 | 12,399 | 16,115 | + 30.0% | 11,307 | 14,466 | + 27.9% | 966    | 1,574  | + 62.9% |  |
| \$750,001 and Above    | 6,967  | 8,953  | + 28.5% | 5,900  | 7,732  | + 31.1% | 983    | 1,145  | + 16.5% |  |
| All Price Ranges       | 57,892 | 50,205 | - 13.3% | 42,736 | 37,210 | - 12.9% | 14,202 | 12,244 | - 13.8% |  |
| By Bedroom Count       | 9-2021 | 9-2022 | Change  | 9-2021 | 9-2022 | Change  | 9-2021 | 9-2022 | Change  |  |
| 2 Bedrooms or Less     | 7,605  | 6,164  | - 18.9% | 2,843  | 2,447  | - 13.9% | 4,567  | 3,503  | - 23.3% |  |
| 3 Bedrooms             | 20,701 | 18,366 | - 11.3% | 12,626 | 11,110 | - 12.0% | 7,613  | 6,873  | - 9.7%  |  |
| 4 Bedrooms or More     | 29,269 | 25,461 | - 13.0% | 27,116 | 23,548 | - 13.2% | 1,863  | 1,760  | - 5.5%  |  |
| All Bedroom Counts     | 57,892 | 50,205 | - 13.3% | 42,736 | 37,210 | - 12.9% | 14,202 | 12,244 | - 13.8% |  |

Market-wide, inventory levels were up 79.4 percent. The property type that gained the most inventory was the Single-Family segment, where it increased 81.1 percent. That amounts to 3.2 months supply for Single-Family homes and 2.7 months supply for Townhouse-Condo.