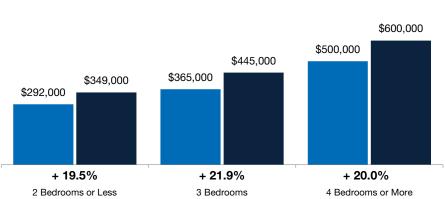

# **Median Sales Price**

**By Bedroom Count** 

9-2021

9-2022

The number of properties available for sale in active status at the end of the most recent month. Based on a rolling 12-month average.

## **By Property Type** ■9-2021 ■9-2022

| By Bedroom Count   | A         | All Propertie | S       | S         | Single-Famil | ly      | Townhouse-Condo |           |         |
|--------------------|-----------|---------------|---------|-----------|--------------|---------|-----------------|-----------|---------|
|                    | 9-2021    | 9-2022        | Change  | 9-2021    | 9-2022       | Change  | 9-2021          | 9-2022    | Change  |
| 2 Bedrooms or Less | \$292,000 | \$349,000     | + 19.5% | \$315,000 | \$362,525    | + 15.1% | \$286,259       | \$345,000 | + 20.5% |
| 3 Bedrooms         | \$365,000 | \$445,000     | + 21.9% | \$395,000 | \$480,500    | + 21.6% | \$335,000       | \$410,000 | + 22.4% |
| 4 Bedrooms or More | \$500,000 | \$600,000     | + 20.0% | \$507,000 | \$606,353    | + 19.6% | \$424,000       | \$493,128 | + 16.3% |
| All Bedroom Counts | \$419,900 | \$500,000     | + 19.1% | \$452,685 | \$550,000    | + 21.5% | \$332,000       | \$409,245 | + 23.3% |