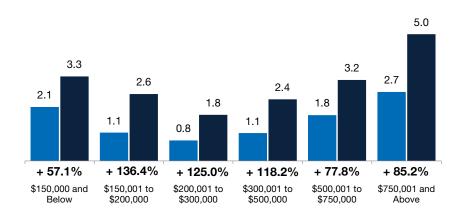

# **Percent of Original List Price Received**

Percentage found when dividing a property's sales price by its original list price, then taking the average for all properties sold, not accounting for seller concessions. Based on a rolling 12-month average.

**By Price Range** 

■9-2021 ■9-2022

**By Bedroom Count** 

4 Bedrooms or More

Single-Family