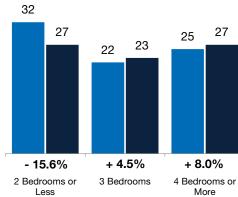

# **Days on Market Until Sale**

**By Price Range** 

Average number of days between when a property is listed and when an offer is accepted in a given month. **Based on a rolling 12-month average.** 

**By Property Type** 

| By Bedroom Count   | 9-2021 | 9-2022 | Change  | 9-2021 | 9-2022 | Change | 9-2021 | 9-2022 | Change  |
|--------------------|--------|--------|---------|--------|--------|--------|--------|--------|---------|
| 2 Bedrooms or Less | 32     | 27     | - 15.6% | 31     | 29     | - 6.5% | 32     | 24     | - 25.0% |
| 3 Bedrooms         | 22     | 23     | + 4.5%  | 24     | 25     | + 4.2% | 19     | 21     | + 10.5% |
| 4 Bedrooms or More | 25     | 27     | + 8.0%  | 25     | 26     | + 4.0% | 27     | 35     | + 29.6% |
| All Bedroom Counts | 25     | 25     | 0.0%    | 25     | 26     | + 4.0% | 25     | 24     | - 4.0%  |