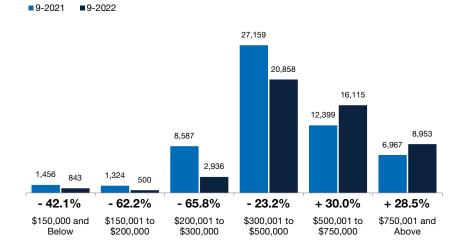

# **Closed Sales**

**By Price Range** 

A count of the actual sales that have closed. Based on a rolling 12-month total.

Single-Family

#### **Townhouse-Condo**

|                        |        |        | -       | -      | J -    |         |        |        |         |  |
|------------------------|--------|--------|---------|--------|--------|---------|--------|--------|---------|--|
| By Price Range         | 9-2021 | 9-2022 | Change  | 9-2021 | 9-2022 | Change  | 9-2021 | 9-2022 | Change  |  |
| \$150,000 and Below    | 1,456  | 843    | - 42.1% | 683    | 306    | - 55.2% | 287    | 62     | - 78.4% |  |
| \$150,001 to \$200,000 | 1,324  | 500    | - 62.2% | 714    | 329    | - 53.9% | 595    | 146    | - 75.5% |  |
| \$200,001 to \$300,000 | 8,587  | 2,936  | - 65.8% | 3,987  | 1,469  | - 63.2% | 4,558  | 1,452  | - 68.1% |  |
| \$300,001 to \$500,000 | 27,159 | 20,858 | - 23.2% | 20,145 | 12,908 | - 35.9% | 6,813  | 7,865  | + 15.4% |  |
| \$500,001 to \$750,000 | 12,399 | 16,115 | + 30.0% | 11,307 | 14,466 | + 27.9% | 966    | 1,574  | + 62.9% |  |
| \$750,001 and Above    | 6,967  | 8,953  | + 28.5% | 5,900  | 7,732  | + 31.1% | 983    | 1,145  | + 16.5% |  |
| All Price Ranges       | 57,892 | 50,205 | - 13.3% | 42,736 | 37,210 | - 12.9% | 14,202 | 12,244 | - 13.8% |  |
| By Bedroom Count       | 9-2021 | 9-2022 | Change  | 9-2021 | 9-2022 | Change  | 9-2021 | 9-2022 | Change  |  |
| 2 Bedrooms or Less     | 7,605  | 6,164  | - 18.9% | 2,843  | 2,447  | - 13.9% | 4,567  | 3,503  | - 23.3% |  |
| 3 Bedrooms             | 20,701 | 18,366 | - 11.3% | 12,626 | 11,110 | - 12.0% | 7,613  | 6,873  | - 9.7%  |  |
| 4 Bedrooms or More     | 29,269 | 25,461 | - 13.0% | 27,116 | 23,548 | - 13.2% | 1,863  | 1,760  | - 5.5%  |  |
| All Bedroom Counts     | 57,892 | 50,205 | - 13.3% | 42,736 | 37,210 | - 12.9% | 14,202 | 12,244 | - 13.8% |  |

### September 2022

Builder confidence declined for the ninth consecutive month in September, as high home prices, rising interest rates, and elevated building costs continue to impact affordability, reducing buyer traffic and hindering new home sales, according to the National Association of Home Builders (NAHB) / Wells Fargo Housing Market Index (HMI). The NAHB reports builder confidence dropped 3 points to 46 in September; by contrast, the index stood at 83 in January, when interest rates were half of what they are now. For the 12-month period spanning October 2021 through September 2022, Closed Sales in the state of Utah were down 13.3 percent overall. The price range with the largest gain in sales was the \$500,001 to \$750,000 range, where they increased 30.0 percent.