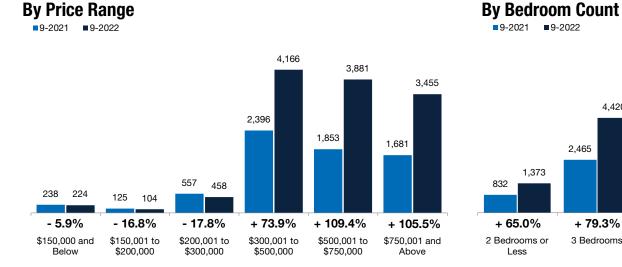

# **Closed Sales**

**By Price Range** 

A count of the actual sales that have closed. Based on a rolling 12-month total.

Single-Family

#### **Townhouse-Condo**

|                        |        |        | -       | -      | J -    |         |        |        |         |  |
|------------------------|--------|--------|---------|--------|--------|---------|--------|--------|---------|--|
| By Price Range         | 9-2021 | 9-2022 | Change  | 9-2021 | 9-2022 | Change  | 9-2021 | 9-2022 | Change  |  |
| \$150,000 and Below    | 1,456  | 843    | - 42.1% | 683    | 306    | - 55.2% | 287    | 62     | - 78.4% |  |
| \$150,001 to \$200,000 | 1,324  | 500    | - 62.2% | 714    | 329    | - 53.9% | 595    | 146    | - 75.5% |  |
| \$200,001 to \$300,000 | 8,587  | 2,936  | - 65.8% | 3,987  | 1,469  | - 63.2% | 4,558  | 1,452  | - 68.1% |  |
| \$300,001 to \$500,000 | 27,159 | 20,858 | - 23.2% | 20,145 | 12,908 | - 35.9% | 6,813  | 7,865  | + 15.4% |  |
| \$500,001 to \$750,000 | 12,399 | 16,115 | + 30.0% | 11,307 | 14,466 | + 27.9% | 966    | 1,574  | + 62.9% |  |
| \$750,001 and Above    | 6,967  | 8,953  | + 28.5% | 5,900  | 7,732  | + 31.1% | 983    | 1,145  | + 16.5% |  |
| All Price Ranges       | 57,892 | 50,205 | - 13.3% | 42,736 | 37,210 | - 12.9% | 14,202 | 12,244 | - 13.8% |  |
| By Bedroom Count       | 9-2021 | 9-2022 | Change  | 9-2021 | 9-2022 | Change  | 9-2021 | 9-2022 | Change  |  |
| 2 Bedrooms or Less     | 7,605  | 6,164  | - 18.9% | 2,843  | 2,447  | - 13.9% | 4,567  | 3,503  | - 23.3% |  |
| 3 Bedrooms             | 20,701 | 18,366 | - 11.3% | 12,626 | 11,110 | - 12.0% | 7,613  | 6,873  | - 9.7%  |  |
| 4 Bedrooms or More     | 29,269 | 25,461 | - 13.0% | 27,116 | 23,548 | - 13.2% | 1,863  | 1,760  | - 5.5%  |  |
| All Bedroom Counts     | 57,892 | 50,205 | - 13.3% | 42,736 | 37,210 | - 12.9% | 14,202 | 12,244 | - 13.8% |  |

Figures on this page are based upon a rolling 12-month calculation to account for small sample sizes in certain segments.

**All Properties** 