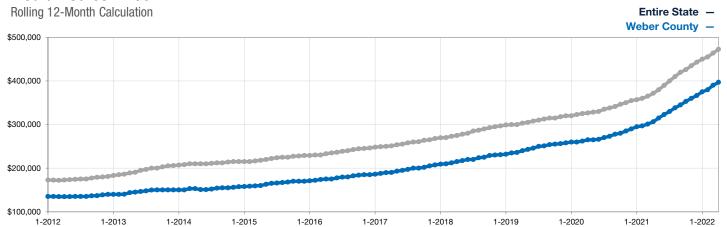

## **Median Sales Price**

A rolling 12-month calculation represents the current month and the 11 months prior in a single data point. If no activity occurred during a month, the line extends to the next available data point.