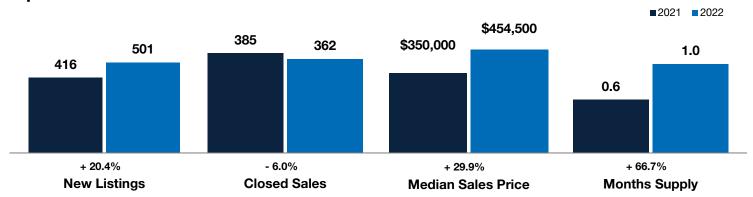

## **Weber County**

|                                          | April     |           |                | Year to Date |             |                |
|------------------------------------------|-----------|-----------|----------------|--------------|-------------|----------------|
| Key Metrics                              | 2021      | 2022      | Percent Change | Thru 4-2021  | Thru 4-2022 | Percent Change |
| New Listings                             | 416       | 501       | + 20.4%        | 1,430        | 1,645       | + 15.0%        |
| Pending Sales                            | 332       | 353       | + 6.3%         | 1,322        | 1,404       | + 6.2%         |
| Closed Sales                             | 385       | 362       | - 6.0%         | 1,298        | 1,300       | + 0.2%         |
| Median Sales Price*                      | \$350,000 | \$454,500 | + 29.9%        | \$326,500    | \$424,449   | + 30.0%        |
| Average Sales Price*                     | \$422,720 | \$518,308 | + 22.6%        | \$386,926    | \$484,777   | + 25.3%        |
| Percent of Original List Price Received* | 104.5%    | 103.2%    | - 1.2%         | 102.8%       | 101.8%      | - 1.0%         |
| Days on Market Until Sale                | 15        | 14        | - 6.7%         | 18           | 19          | + 5.6%         |
| Inventory of Homes for Sale              | 251       | 380       | + 51.4%        |              |             |                |
| Months Supply of Inventory               | 0.6       | 1.0       | + 66.7%        |              |             |                |

## **April**