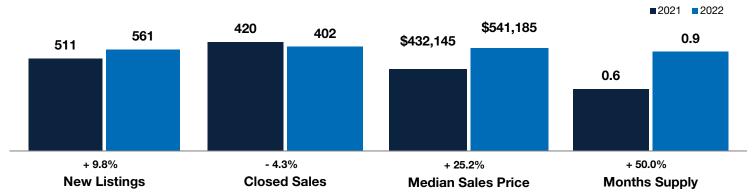

## **Davis County**

|                                          | April     |           |                | Year to Date |             |                |
|------------------------------------------|-----------|-----------|----------------|--------------|-------------|----------------|
| Key Metrics                              | 2021      | 2022      | Percent Change | Thru 4-2021  | Thru 4-2022 | Percent Change |
| New Listings                             | 511       | 561       | + 9.8%         | 1,616        | 1,796       | + 11.1%        |
| Pending Sales                            | 434       | 424       | - 2.3%         | 1,439        | 1,474       | + 2.4%         |
| Closed Sales                             | 420       | 402       | - 4.3%         | 1,336        | 1,250       | - 6.4%         |
| Median Sales Price*                      | \$432,145 | \$541,185 | + 25.2%        | \$410,000    | \$525,000   | + 28.0%        |
| Average Sales Price*                     | \$478,327 | \$569,593 | + 19.1%        | \$449,394    | \$553,212   | + 23.1%        |
| Percent of Original List Price Received* | 103.8%    | 104.0%    | + 0.2%         | 102.9%       | 103.4%      | + 0.5%         |
| Days on Market Until Sale                | 11        | 10        | - 9.1%         | 14           | 15          | + 7.1%         |
| Inventory of Homes for Sale              | 265       | 378       | + 42.6%        |              |             |                |
| Months Supply of Inventory               | 0.6       | 0.9       | + 50.0%        |              |             |                |

## **April**