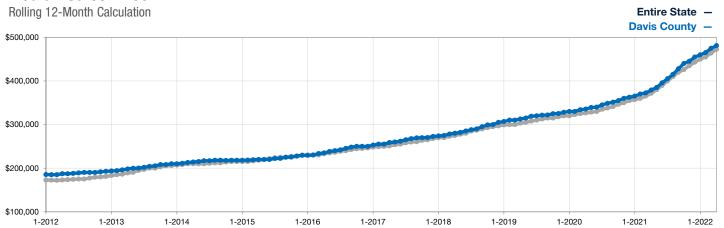

## **Median Sales Price**

A rolling 12-month calculation represents the current month and the 11 months prior in a single data point. If no activity occurred during a month, the line extends to the next available data point.