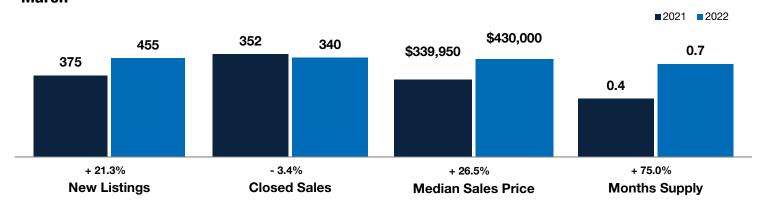

## **Weber County**

|                                          | March     |           |                | Year to Date |             |                |
|------------------------------------------|-----------|-----------|----------------|--------------|-------------|----------------|
| Key Metrics                              | 2021      | 2022      | Percent Change | Thru 3-2021  | Thru 3-2022 | Percent Change |
| New Listings                             | 375       | 455       | + 21.3%        | 1,014        | 1,122       | + 10.7%        |
| Pending Sales                            | 379       | 372       | - 1.8%         | 992          | 1,031       | + 3.9%         |
| Closed Sales                             | 352       | 340       | - 3.4%         | 913          | 933         | + 2.2%         |
| Median Sales Price*                      | \$339,950 | \$430,000 | + 26.5%        | \$321,000    | \$417,000   | + 29.9%        |
| Average Sales Price*                     | \$385,590 | \$485,732 | + 26.0%        | \$371,832    | \$473,319   | + 27.3%        |
| Percent of Original List Price Received* | 103.1%    | 102.8%    | - 0.3%         | 102.0%       | 101.3%      | - 0.7%         |
| Days on Market Until Sale                | 16        | 15        | - 6.3%         | 19           | 22          | + 15.8%        |
| Inventory of Homes for Sale              | 186       | 263       | + 41.4%        |              |             |                |
| Months Supply of Inventory               | 0.4       | 0.7       | + 75.0%        |              |             |                |

<sup>\*</sup> Does not account for seller concessions. | Activity for one month can sometimes look extreme due to small sample size.

## March