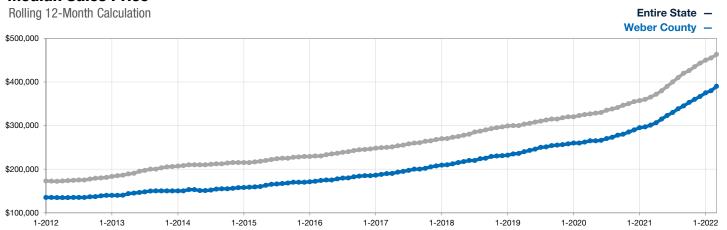

## **Median Sales Price**

A rolling 12-month calculation represents the current month and the 11 months prior in a single data point. If no activity occurred during a month, the line extends to the next available data point.