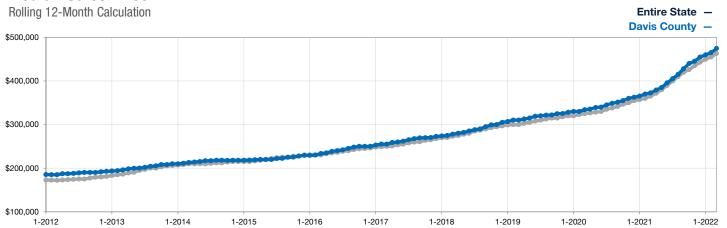

## **Median Sales Price**

A rolling 12-month calculation represents the current month and the 11 months prior in a single data point. If no activity occurred during a month, the line extends to the next available data point.