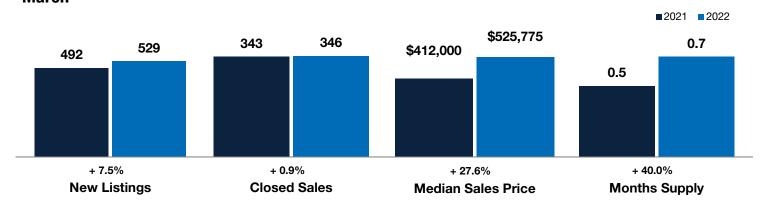

## **Davis County**

|                                          | March     |           |                | Year to Date |             |                |
|------------------------------------------|-----------|-----------|----------------|--------------|-------------|----------------|
| Key Metrics                              | 2021      | 2022      | Percent Change | Thru 3-2021  | Thru 3-2022 | Percent Change |
| New Listings                             | 492       | 529       | + 7.5%         | 1,104        | 1,203       | + 9.0%         |
| Pending Sales                            | 452       | 428       | - 5.3%         | 1,006        | 1,033       | + 2.7%         |
| Closed Sales                             | 343       | 346       | + 0.9%         | 916          | 835         | - 8.8%         |
| Median Sales Price*                      | \$412,000 | \$525,775 | + 27.6%        | \$400,000    | \$508,000   | + 27.0%        |
| Average Sales Price*                     | \$451,336 | \$556,638 | + 23.3%        | \$436,127    | \$544,929   | + 24.9%        |
| Percent of Original List Price Received* | 103.7%    | 104.3%    | + 0.6%         | 102.5%       | 103.1%      | + 0.6%         |
| Days on Market Until Sale                | 11        | 11        | 0.0%           | 16           | 17          | + 6.3%         |
| Inventory of Homes for Sale              | 215       | 267       | + 24.2%        |              |             |                |
| Months Supply of Inventory               | 0.5       | 0.7       | + 40.0%        |              |             |                |

<sup>\*</sup> Does not account for seller concessions. | Activity for one month can sometimes look extreme due to small sample size.

## March