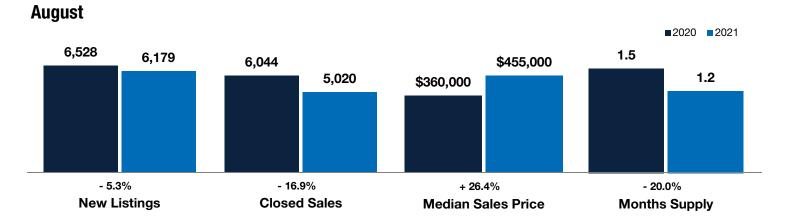

## **Entire State**

| Key Metrics                              | August    |           |                | Year to Date |             |                |
|------------------------------------------|-----------|-----------|----------------|--------------|-------------|----------------|
|                                          | 2020      | 2021      | Percent Change | Thru 8-2020  | Thru 8-2021 | Percent Change |
| New Listings                             | 6,528     | 6,179     | - 5.3%         | 48,089       | 43,669      | - 9.2%         |
| Pending Sales                            | 6,516     | 5,135     | - 21.2%        | 42,584       | 38,193      | - 10.3%        |
| Closed Sales                             | 6,044     | 5,020     | - 16.9%        | 37,744       | 36,209      | - 4.1%         |
| Median Sales Price*                      | \$360,000 | \$455,000 | + 26.4%        | \$344,000    | \$430,000   | + 25.0%        |
| Average Sales Price*                     | \$456,117 | \$563,257 | + 23.5%        | \$413,245    | \$547,549   | + 32.5%        |
| Percent of Original List Price Received* | 99.3%     | 101.6%    | + 2.3%         | 98.6%        | 102.4%      | + 3.9%         |
| Days on Market Until Sale                | 39        | 18        | - 53.8%        | 42           | 22          | - 47.6%        |
| Inventory of Homes for Sale              | 7,361     | 5,679     | - 22.9%        |              |             |                |
| Months Supply of Inventory               | 1.5       | 1.2       | - 20.0%        |              |             |                |

UTAH ASSOCIATION

OF REALTORS

\* Does not account for seller concessions. | Activity for one month can sometimes look extreme due to small sample size.