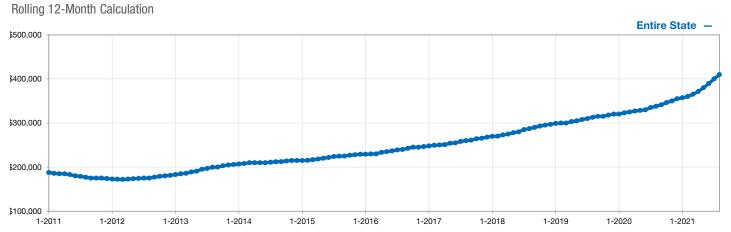

## **Median Sales Price**

I rolling 12-month calculation represents the current month and the 11 months prior in a single data point. If no activity occurred during a month, the line extends to the next available data point.