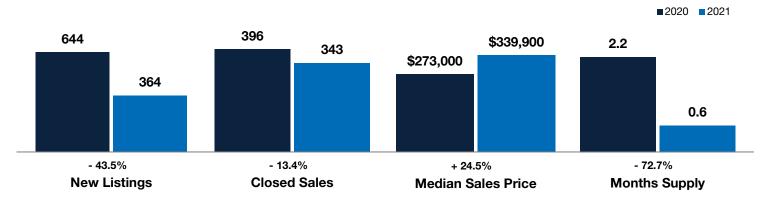

## **Weber County**

|                                          | March     |           |                | Year to Date |             |                |
|------------------------------------------|-----------|-----------|----------------|--------------|-------------|----------------|
| Key Metrics                              | 2020      | 2021      | Percent Change | Thru 3-2020  | Thru 3-2021 | Percent Change |
| New Listings                             | 644       | 364       | - 43.5%        | 1,482        | 997         | - 32.7%        |
| Pending Sales                            | 446       | 369       | - 17.3%        | 1,188        | 984         | - 17.2%        |
| Closed Sales                             | 396       | 343       | - 13.4%        | 984          | 903         | - 8.2%         |
| Median Sales Price*                      | \$273,000 | \$339,900 | + 24.5%        | \$265,000    | \$321,000   | + 21.1%        |
| Average Sales Price*                     | \$307,276 | \$387,004 | + 25.9%        | \$295,765    | \$371,176   | + 25.5%        |
| Percent of Original List Price Received* | 98.9%     | 103.2%    | + 4.3%         | 97.6%        | 102.1%      | + 4.6%         |
| Days on Market Until Sale                | 42        | 16        | - 61.9%        | 46           | 19          | - 58.7%        |
| Inventory of Homes for Sale              | 922       | 264       | - 71.4%        |              |             |                |
| Months Supply of Inventory               | 2.2       | 0.6       | - 72.7%        |              |             |                |