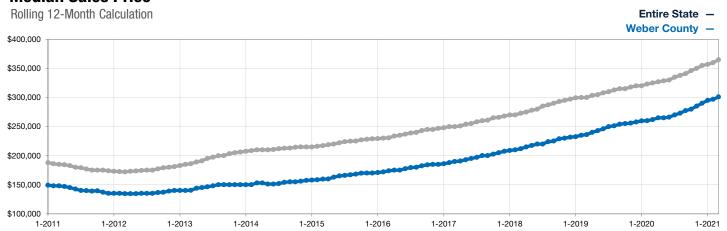

## **Median Sales Price**

A rolling 12-month calculation represents the current month and the 11 months prior in a single data point. If no activity occurred during a month, the line extends to the next available data point.