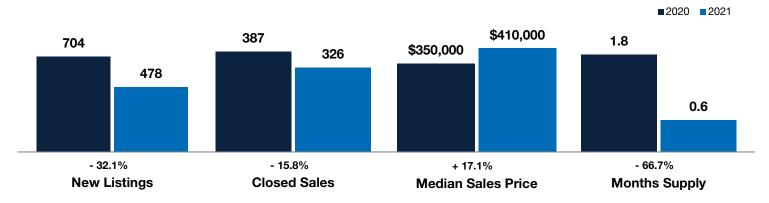

## **Davis County**

|                                          | March     |           |                | Year to Date |             |                |
|------------------------------------------|-----------|-----------|----------------|--------------|-------------|----------------|
| Key Metrics                              | 2020      | 2021      | Percent Change | Thru 3-2020  | Thru 3-2021 | Percent Change |
| New Listings                             | 704       | 478       | - 32.1%        | 1,486        | 1,086       | - 26.9%        |
| Pending Sales                            | 414       | 441       | + 6.5%         | 1,179        | 995         | - 15.6%        |
| Closed Sales                             | 387       | 326       | - 15.8%        | 1,053        | 895         | - 15.0%        |
| Median Sales Price*                      | \$350,000 | \$410,000 | + 17.1%        | \$343,900    | \$400,000   | + 16.3%        |
| Average Sales Price*                     | \$373,038 | \$452,846 | + 21.4%        | \$363,928    | \$436,725   | + 20.0%        |
| Percent of Original List Price Received* | 98.7%     | 103.9%    | + 5.3%         | 98.2%        | 102.5%      | + 4.4%         |
| Days on Market Until Sale                | 39        | 11        | - 71.8%        | 44           | 16          | - 63.6%        |
| Inventory of Homes for Sale              | 832       | 275       | - 66.9%        |              |             |                |
| Months Supply of Inventory               | 1.8       | 0.6       | - 66.7%        |              |             |                |

<sup>\*</sup> Does not account for seller concessions. | Activity for one month can sometimes look extreme due to small sample size.

## March