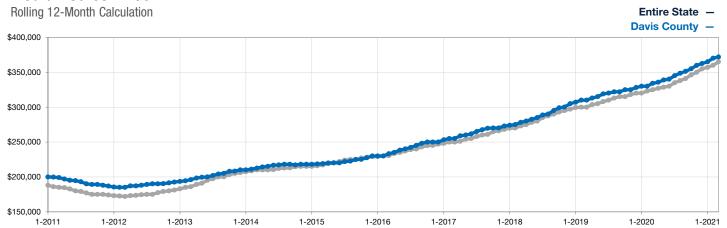

## **Median Sales Price**

A rolling 12-month calculation represents the current month and the 11 months prior in a single data point. If no activity occurred during a month, the line extends to the next available data point.