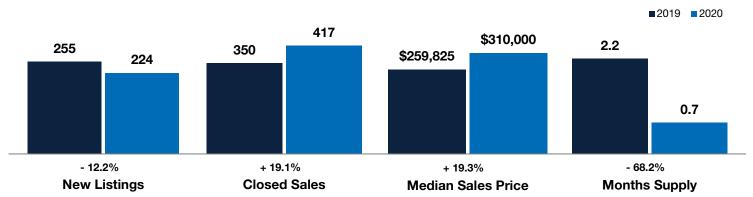

## **Weber County**

| Key Metrics                              | December  |           |                | Year to Date |              |                |
|------------------------------------------|-----------|-----------|----------------|--------------|--------------|----------------|
|                                          | 2019      | 2020      | Percent Change | Thru 12-2019 | Thru 12-2020 | Percent Change |
| New Listings                             | 255       | 224       | - 12.2%        | 5,928        | 5,503        | - 7.2%         |
| Pending Sales                            | 278       | 237       | - 14.7%        | 4,775        | 5,250        | + 9.9%         |
| Closed Sales                             | 350       | 417       | + 19.1%        | 4,797        | 5,202        | + 8.4%         |
| Median Sales Price*                      | \$259,825 | \$310,000 | + 19.3%        | \$257,750    | \$290,000    | + 12.5%        |
| Average Sales Price*                     | \$296,661 | \$360,839 | + 21.6%        | \$299,430    | \$328,469    | + 9.7%         |
| Percent of Original List Price Received* | 96.6%     | 100.8%    | + 4.3%         | 97.8%        | 99.6%        | + 1.8%         |
| Days on Market Until Sale                | 43        | 21        | - 51.2%        | 39           | 31           | - 20.5%        |
| Inventory of Homes for Sale              | 895       | 323       | - 63.9%        |              |              |                |
| Months Supply of Inventory               | 2.2       | 0.7       | - 68.2%        |              |              |                |

\* Does not account for seller concessions. | Activity for one month can sometimes look extreme due to small sample size.