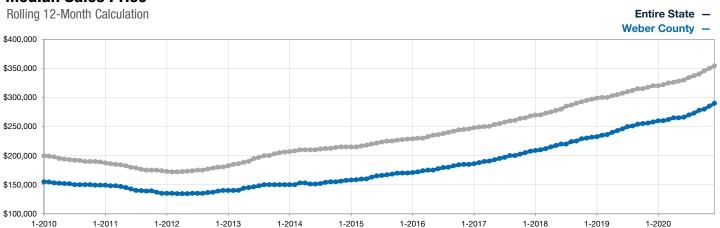

## **Median Sales Price**

A rolling 12-month calculation represents the current month and the 11 months prior in a single data point. If no activity occurred during a month, the line extends to the next available data point.