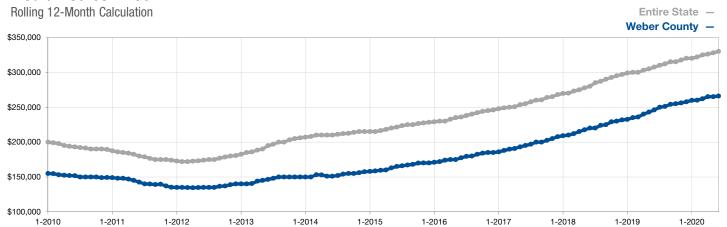

## **Median Sales Price**

A rolling 12-month calculation represents the current month and the 11 months prior in a single data point. If no activity occurred during a month, the line extends to the next available data point.