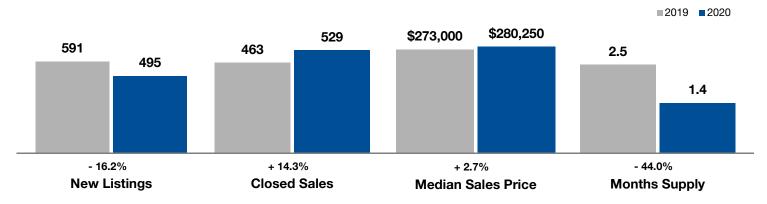

## **Weber County**

|                                          | June      |           |                | Year to Date |             |                |
|------------------------------------------|-----------|-----------|----------------|--------------|-------------|----------------|
| Key Metrics                              | 2019      | 2020      | Percent Change | Thru 6-2019  | Thru 6-2020 | Percent Change |
| New Listings                             | 591       | 495       | - 16.2%        | 3,082        | 2,938       | - 4.7%         |
| Pending Sales                            | 477       | 529       | + 10.9%        | 2,484        | 2,659       | + 7.0%         |
| Closed Sales                             | 463       | 529       | + 14.3%        | 2,251        | 2,325       | + 3.3%         |
| Median Sales Price*                      | \$273,000 | \$280,250 | + 2.7%         | \$254,000    | \$272,000   | + 7.1%         |
| Average Sales Price*                     | \$308,601 | \$307,620 | - 0.3%         | \$287,349    | \$304,614   | + 6.0%         |
| Percent of Original List Price Received* | 98.9%     | 99.3%     | + 0.4%         | 98.1%        | 98.4%       | + 0.3%         |
| Days on Market Until Sale                | 30        | 33        | + 10.0%        | 40           | 38          | - 5.0%         |
| Inventory of Homes for Sale              | 981       | 582       | - 40.7%        |              |             |                |
| Months Supply of Inventory               | 2.5       | 1.4       | - 44.0%        |              |             |                |