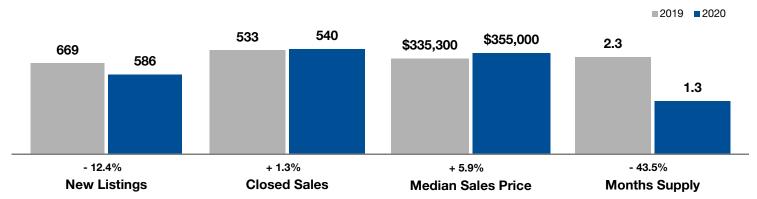

## **Davis County**

|                                          | June      |           |                | Year to Date |             |                |
|------------------------------------------|-----------|-----------|----------------|--------------|-------------|----------------|
| Key Metrics                              | 2019      | 2020      | Percent Change | Thru 6-2019  | Thru 6-2020 | Percent Change |
| New Listings                             | 669       | 586       | - 12.4%        | 3,503        | 3,138       | - 10.4%        |
| Pending Sales                            | 538       | 577       | + 7.2%         | 2,824        | 2,808       | - 0.6%         |
| Closed Sales                             | 533       | 540       | + 1.3%         | 2,515        | 2,487       | - 1.1%         |
| Median Sales Price*                      | \$335,300 | \$355,000 | + 5.9%         | \$323,500    | \$350,000   | + 8.2%         |
| Average Sales Price*                     | \$365,044 | \$381,950 | + 4.6%         | \$349,745    | \$373,052   | + 6.7%         |
| Percent of Original List Price Received* | 98.7%     | 99.5%     | + 0.8%         | 98.2%        | 98.8%       | + 0.6%         |
| Days on Market Until Sale                | 29        | 28        | - 3.4%         | 38           | 36          | - 5.3%         |
| Inventory of Homes for Sale              | 986       | 566       | - 42.6%        |              |             |                |
| Months Supply of Inventory               | 2.3       | 1.3       | - 43.5%        |              |             |                |