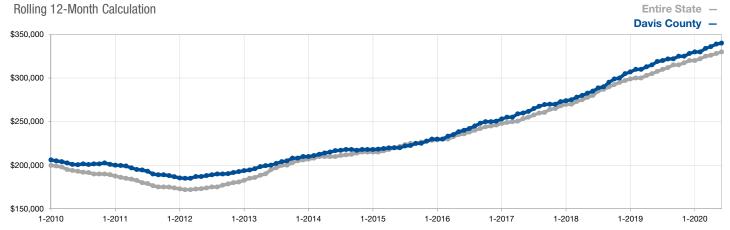

## **Median Sales Price**

A rolling 12-month calculation represents the current month and the 11 months prior in a single data point. If no activity occurred during a month, the line extends to the next available data point.