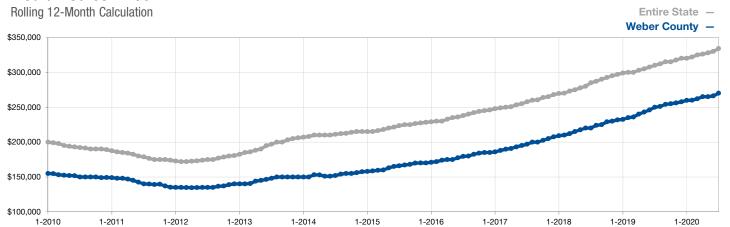

## **Median Sales Price**

A rolling 12-month calculation represents the current month and the 11 months prior in a single data point. If no activity occurred during a month, the line extends to the next available data point.