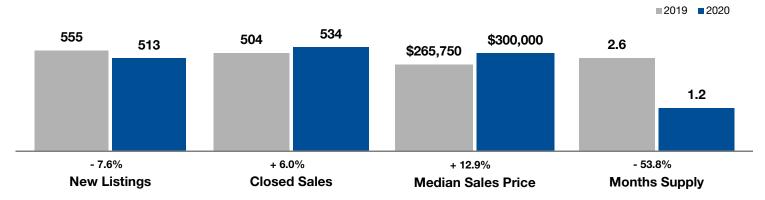

## **Weber County**

|                                          | July      |           |                | Year to Date |             |                |
|------------------------------------------|-----------|-----------|----------------|--------------|-------------|----------------|
| Key Metrics                              | 2019      | 2020      | Percent Change | Thru 7-2019  | Thru 7-2020 | Percent Change |
| New Listings                             | 555       | 513       | - 7.6%         | 3,637        | 3,456       | - 5.0%         |
| Pending Sales                            | 434       | 519       | + 19.6%        | 2,918        | 3,201       | + 9.7%         |
| Closed Sales                             | 504       | 534       | + 6.0%         | 2,755        | 2,867       | + 4.1%         |
| Median Sales Price*                      | \$265,750 | \$300,000 | + 12.9%        | \$255,000    | \$277,500   | + 8.8%         |
| Average Sales Price*                     | \$302,847 | \$341,528 | + 12.8%        | \$290,185    | \$311,587   | + 7.4%         |
| Percent of Original List Price Received* | 98.3%     | 100.0%    | + 1.7%         | 98.2%        | 98.7%       | + 0.5%         |
| Days on Market Until Sale                | 34        | 27        | - 20.6%        | 39           | 36          | - 7.7%         |
| Inventory of Homes for Sale              | 1,032     | 515       | - 50.1%        |              |             |                |
| Months Supply of Inventory               | 2.6       | 1.2       | - 53.8%        |              |             |                |

## July