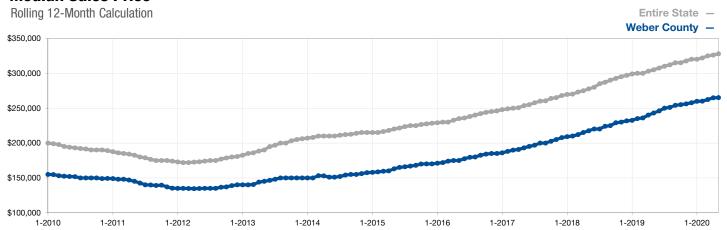

## **Median Sales Price**

A rolling 12-month calculation represents the current month and the 11 months prior in a single data point. If no activity occurred during a month, the line extends to the next available data point.