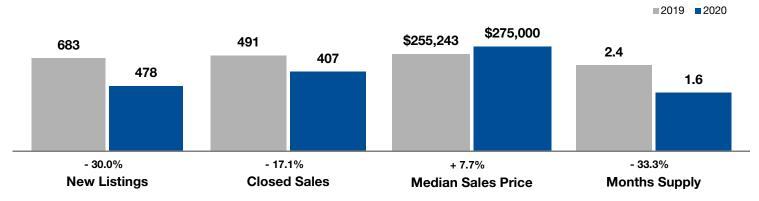

## **Weber County**

|                                          | May       |           |                | Year to Date |             |                |
|------------------------------------------|-----------|-----------|----------------|--------------|-------------|----------------|
| Key Metrics                              | 2019      | 2020      | Percent Change | Thru 5-2019  | Thru 5-2020 | Percent Change |
| New Listings                             | 683       | 478       | - 30.0%        | 2,492        | 2,436       | - 2.2%         |
| Pending Sales                            | 506       | 491       | - 3.0%         | 2,007        | 2,105       | + 4.9%         |
| Closed Sales                             | 491       | 407       | - 17.1%        | 1,788        | 1,787       | - 0.1%         |
| Median Sales Price*                      | \$255,243 | \$275,000 | + 7.7%         | \$250,000    | \$270,000   | + 8.0%         |
| Average Sales Price*                     | \$293,183 | \$315,446 | + 7.6%         | \$281,843    | \$303,725   | + 7.8%         |
| Percent of Original List Price Received* | 98.3%     | 98.2%     | - 0.1%         | 97.9%        | 98.2%       | + 0.3%         |
| Days on Market Until Sale                | 34        | 34        | 0.0%           | 43           | 40          | - 7.0%         |
| Inventory of Homes for Sale              | 938       | 668       | - 28.8%        |              |             |                |
| Months Supply of Inventory               | 2.4       | 1.6       | - 33.3%        |              |             |                |

<sup>\*</sup> Does not account for seller concessions. | Activity for one month can sometimes look extreme due to small sample size.