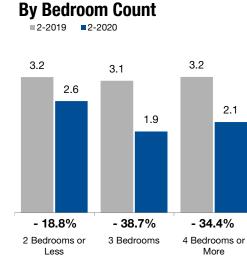

# **Months Supply of Inventory**

**By Price Range** 

■2-2019 ■2-2020

The inventory of homes for sale at the end of the most recent month, based on one month of activity, divided by the average monthly pending sales from the last 12 months.

| By Bedroom Count   | 2-2019 | 2-2020 | Change  | 2-2019 | 2-2020 | Change  | 2-2019 | 2-2020 | Change  |
|--------------------|--------|--------|---------|--------|--------|---------|--------|--------|---------|
| 2 Bedrooms or Less | 3.2    | 2.6    | - 18.8% | 3.3    | 2.8    | - 15.2% | 2.5    | 1.9    | - 24.0% |
| 3 Bedrooms         | 3.1    | 1.9    | - 38.7% | 3.2    | 2.0    | - 37.5% | 2.7    | 1.5    | - 44.4% |
| 4 Bedrooms or More | 3.2    | 2.1    | - 34.4% | 3.1    | 2.1    | - 32.3% | 4.4    | 2.4    | - 45.5% |
| All Bedroom Counts | 3.1    | 2.1    | - 32.3% | 3.1    | 2.1    | - 32.3% | 2.8    | 1.7    | - 39.3% |