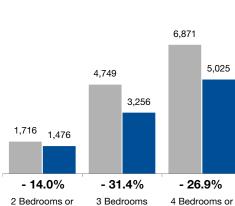

### **Inventory of Homes for Sale**

The number of properties available for sale in active status at the end of the most recent month. **Based on one month of activity.** 

**All Properties** 

**By Bedroom Count** 

#### Townhouse-Condo

|        | •                                                                                                           |                                                                                                                                                    |                                                                                                                                                                                                                                                                            | U                                                                                                                                                                                                                                                                                                                                                        |                                                                                                                                                                                                                                                                                                                                                                                                                                                    |                                                                                                                                                                                                                                                                                                                                                                                                                                                                                                                                                    |                                                                                                                                                                                                                                                                                                                                                                                                                                                                                                                                                             |                                                        |  |
|--------|-------------------------------------------------------------------------------------------------------------|----------------------------------------------------------------------------------------------------------------------------------------------------|----------------------------------------------------------------------------------------------------------------------------------------------------------------------------------------------------------------------------------------------------------------------------|----------------------------------------------------------------------------------------------------------------------------------------------------------------------------------------------------------------------------------------------------------------------------------------------------------------------------------------------------------|----------------------------------------------------------------------------------------------------------------------------------------------------------------------------------------------------------------------------------------------------------------------------------------------------------------------------------------------------------------------------------------------------------------------------------------------------|----------------------------------------------------------------------------------------------------------------------------------------------------------------------------------------------------------------------------------------------------------------------------------------------------------------------------------------------------------------------------------------------------------------------------------------------------------------------------------------------------------------------------------------------------|-------------------------------------------------------------------------------------------------------------------------------------------------------------------------------------------------------------------------------------------------------------------------------------------------------------------------------------------------------------------------------------------------------------------------------------------------------------------------------------------------------------------------------------------------------------|--------------------------------------------------------|--|
| 2-2019 | 2-2020                                                                                                      | Change                                                                                                                                             | 2-2019                                                                                                                                                                                                                                                                     | 2-2020                                                                                                                                                                                                                                                                                                                                                   | Change                                                                                                                                                                                                                                                                                                                                                                                                                                             | 2-2019                                                                                                                                                                                                                                                                                                                                                                                                                                                                                                                                             | 2-2020                                                                                                                                                                                                                                                                                                                                                                                                                                                                                                                                                      | Change                                                 |  |
| 808    | 638                                                                                                         | - 21.0%                                                                                                                                            | 557                                                                                                                                                                                                                                                                        | 470                                                                                                                                                                                                                                                                                                                                                      | - 15.6%                                                                                                                                                                                                                                                                                                                                                                                                                                            | 208                                                                                                                                                                                                                                                                                                                                                                                                                                                                                                                                                | 132                                                                                                                                                                                                                                                                                                                                                                                                                                                                                                                                                         | - 36.5%                                                |  |
| 750    | 541                                                                                                         | - 27.9%                                                                                                                                            | 513                                                                                                                                                                                                                                                                        | 388                                                                                                                                                                                                                                                                                                                                                      | - 24.4%                                                                                                                                                                                                                                                                                                                                                                                                                                            | 203                                                                                                                                                                                                                                                                                                                                                                                                                                                                                                                                                | 137                                                                                                                                                                                                                                                                                                                                                                                                                                                                                                                                                         | - 32.5%                                                |  |
| 2,848  | 1,611                                                                                                       | - 43.4%                                                                                                                                            | 1,872                                                                                                                                                                                                                                                                      | 1,024                                                                                                                                                                                                                                                                                                                                                    | - 45.3%                                                                                                                                                                                                                                                                                                                                                                                                                                            | 936                                                                                                                                                                                                                                                                                                                                                                                                                                                                                                                                                | 551                                                                                                                                                                                                                                                                                                                                                                                                                                                                                                                                                         | - 41.1%                                                |  |
| 5,178  | 3,446                                                                                                       | - 33.4%                                                                                                                                            | 4,464                                                                                                                                                                                                                                                                      | 2,821                                                                                                                                                                                                                                                                                                                                                    | - 36.8%                                                                                                                                                                                                                                                                                                                                                                                                                                            | 617                                                                                                                                                                                                                                                                                                                                                                                                                                                                                                                                                | 509                                                                                                                                                                                                                                                                                                                                                                                                                                                                                                                                                         | - 17.5%                                                |  |
| 1,767  | 1,650                                                                                                       | - 6.6%                                                                                                                                             | 1,582                                                                                                                                                                                                                                                                      | 1,419                                                                                                                                                                                                                                                                                                                                                    | - 10.3%                                                                                                                                                                                                                                                                                                                                                                                                                                            | 129                                                                                                                                                                                                                                                                                                                                                                                                                                                                                                                                                | 155                                                                                                                                                                                                                                                                                                                                                                                                                                                                                                                                                         | + 20.2%                                                |  |
| 2,017  | 1,871                                                                                                       | - 7.2%                                                                                                                                             | 1,603                                                                                                                                                                                                                                                                      | 1,532                                                                                                                                                                                                                                                                                                                                                    | - 4.4%                                                                                                                                                                                                                                                                                                                                                                                                                                             | 230                                                                                                                                                                                                                                                                                                                                                                                                                                                                                                                                                | 205                                                                                                                                                                                                                                                                                                                                                                                                                                                                                                                                                         | - 10.9%                                                |  |
| 13,368 | 9,757                                                                                                       | - 27.0%                                                                                                                                            | 10,591                                                                                                                                                                                                                                                                     | 7,654                                                                                                                                                                                                                                                                                                                                                    | - 27.7%                                                                                                                                                                                                                                                                                                                                                                                                                                            | 2,323                                                                                                                                                                                                                                                                                                                                                                                                                                                                                                                                              | 1,689                                                                                                                                                                                                                                                                                                                                                                                                                                                                                                                                                       | - 27.3%                                                |  |
| 2-2019 | 2-2020                                                                                                      | Change                                                                                                                                             | 2-2019                                                                                                                                                                                                                                                                     | 2-2020                                                                                                                                                                                                                                                                                                                                                   | Change                                                                                                                                                                                                                                                                                                                                                                                                                                             | 2-2019                                                                                                                                                                                                                                                                                                                                                                                                                                                                                                                                             | 2-2020                                                                                                                                                                                                                                                                                                                                                                                                                                                                                                                                                      | Change                                                 |  |
| 1,716  | 1,476                                                                                                       | - 14.0%                                                                                                                                            | 786                                                                                                                                                                                                                                                                        | 665                                                                                                                                                                                                                                                                                                                                                      | - 15.4%                                                                                                                                                                                                                                                                                                                                                                                                                                            | 691                                                                                                                                                                                                                                                                                                                                                                                                                                                                                                                                                | 565                                                                                                                                                                                                                                                                                                                                                                                                                                                                                                                                                         | - 18.2%                                                |  |
| 4,749  | 3,256                                                                                                       | - 31.4%                                                                                                                                            | 3,364                                                                                                                                                                                                                                                                      | 2,287                                                                                                                                                                                                                                                                                                                                                    | - 32.0%                                                                                                                                                                                                                                                                                                                                                                                                                                            | 1,262                                                                                                                                                                                                                                                                                                                                                                                                                                                                                                                                              | 838                                                                                                                                                                                                                                                                                                                                                                                                                                                                                                                                                         | - 33.6%                                                |  |
| 6,871  | 5,025                                                                                                       | - 26.9%                                                                                                                                            | 6,440                                                                                                                                                                                                                                                                      | 4,702                                                                                                                                                                                                                                                                                                                                                    | - 27.0%                                                                                                                                                                                                                                                                                                                                                                                                                                            | 370                                                                                                                                                                                                                                                                                                                                                                                                                                                                                                                                                | 286                                                                                                                                                                                                                                                                                                                                                                                                                                                                                                                                                         | - 22.7%                                                |  |
| 13,368 | 9,757                                                                                                       | - 27.0%                                                                                                                                            | 10,591                                                                                                                                                                                                                                                                     | 7,654                                                                                                                                                                                                                                                                                                                                                    | - 27.7%                                                                                                                                                                                                                                                                                                                                                                                                                                            | 2,323                                                                                                                                                                                                                                                                                                                                                                                                                                                                                                                                              | 1,689                                                                                                                                                                                                                                                                                                                                                                                                                                                                                                                                                       | - 27.3%                                                |  |
|        | 808<br>750<br>2,848<br>5,178<br>1,767<br>2,017<br><b>13,368</b><br><b>2-2019</b><br>1,716<br>4,749<br>6,871 | 808 638   750 541   2,848 1,611   5,178 3,446   1,767 1,650   2,017 1,871   13,368 9,757   2-2019 2-2020   1,716 1,476   4,749 3,256   6,871 5,025 | 808 $638$ $-21.0%$ $750$ $541$ $-27.9%$ $2,848$ $1,611$ $-43.4%$ $5,178$ $3,446$ $-33.4%$ $1,767$ $1,650$ $-6.6%$ $2,017$ $1,871$ $-7.2%$ <b>13,3689,757</b> $-$ <b>27.0%2-20192-2020Change</b> $1,716$ $1,476$ $-14.0%$ $4,749$ $3,256$ $-31.4%$ $6,871$ $5,025$ $-26.9%$ | 808 $638$ $-21.0%$ $557$ $750$ $541$ $-27.9%$ $513$ $2,848$ $1,611$ $-43.4%$ $1,872$ $5,178$ $3,446$ $-33.4%$ $4,464$ $1,767$ $1,650$ $-6.6%$ $1,582$ $2,017$ $1,871$ $-7.2%$ $1,603$ <b>13,3689,757</b> $-27.0%$ <b>10,5912-20192-2020Change2-2019</b> $1,716$ $1,476$ $-14.0%$ $786$ $4,749$ $3,256$ $-31.4%$ $3,364$ $6,871$ $5,025$ $-26.9%$ $6,440$ | 808 $638$ $-21.0%$ $557$ $470$ $750$ $541$ $-27.9%$ $513$ $388$ $2,848$ $1,611$ $-43.4%$ $1,872$ $1,024$ $5,178$ $3,446$ $-33.4%$ $4,464$ $2,821$ $1,767$ $1,650$ $-6.6%$ $1,582$ $1,419$ $2,017$ $1,871$ $-7.2%$ $1,603$ $1,532$ $13,368$ $9,757$ $-27.0%$ $10,591$ $7,654$ $2-2019$ $2-2020$ Change $2-2019$ $2-2020$ $1,716$ $1,476$ $-14.0%$ $3,364$ $2,287$ $4,749$ $3,256$ $-31.4%$ $3,364$ $2,287$ $6,871$ $5,025$ $-26.9%$ $6,440$ $4,702$ | 808 $638$ $-21.0%$ $557$ $470$ $-15.6%$ $750$ $541$ $-27.9%$ $513$ $388$ $-24.4%$ $2,848$ $1,611$ $-43.4%$ $1,872$ $1,024$ $-45.3%$ $5,178$ $3,446$ $-33.4%$ $4,464$ $2,821$ $-36.8%$ $1,767$ $1,650$ $-6.6%$ $1,582$ $1,419$ $-10.3%$ $2,017$ $1,871$ $-7.2%$ $1,603$ $1,532$ $-4.4%$ $13,368$ $9,757$ $-27.0%$ $10,591$ $7,654$ $-27.7%$ $2-2019$ $2-2020$ Change $2-2019$ $2-2020$ Change $1,716$ $1,476$ $-14.0%$ $3,364$ $2,287$ $-32.0%$ $4,749$ $3,256$ $-31.4%$ $3,364$ $2,287$ $-32.0%$ $6,871$ $5,025$ $-26.9%$ $6,440$ $4,702$ $-27.0%$ | 808 $638$ $-21.0%$ $557$ $470$ $-15.6%$ $208$ $750$ $541$ $-27.9%$ $513$ $388$ $-24.4%$ $203$ $2,848$ $1,611$ $-43.4%$ $1,872$ $1,024$ $-45.3%$ $936$ $5,178$ $3,446$ $-33.4%$ $4,464$ $2,821$ $-36.8%$ $617$ $1,767$ $1,650$ $-6.6%$ $1,582$ $1,419$ $-10.3%$ $129$ $2,017$ $1,871$ $-7.2%$ $1,603$ $1,532$ $-4.4%$ $230$ <b>13,368</b> $9,757$ $-27.0%$ $10,591$ $7,654$ $-27.7%$ $2,323$ <b>2-2019</b> $2-2020$ <b>Change</b> $2-2019$ $1,716$ $1,476$ $-14.0%$ $3,364$ $2,287$ $-32.0%$ $1,262$ $6,871$ $5,025$ $-26.9%$ $6,440$ $4,702$ $-27.0%$ $370$ | $\begin{array}{ c c c c c c c c c c c c c c c c c c c$ |  |

Less

Figures on this page are based upon a snapshot of active listings at the end of the month.