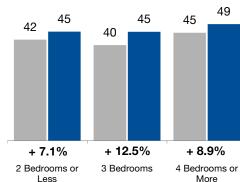

- - - -

\$500,001 to

\$750,000

\$750,001 and

Above

**By Bedroom Count** ■2-2019 ■2-2020

| By Price Range         | 4      | All Propertie | es      | S      | Single-Fami | Townhouse-Cor |        |        |
|------------------------|--------|---------------|---------|--------|-------------|---------------|--------|--------|
|                        | 2-2019 | 2-2020        | Change  | 2-2019 | 2-2020      | Change        | 2-2019 | 2-2020 |
| \$150,000 and Below    | 60     | 67            | + 11.7% | 74     | 76          | + 2.7%        | 30     | 44     |
| \$150,001 to \$200,000 | 31     | 38            | + 22.6% | 38     | 46          | + 21.1%       | 22     | 26     |
| \$200,001 to \$300,000 | 30     | 34            | + 13.3% | 30     | 34          | + 13.3%       | 28     | 35     |
| \$300,001 to \$500,000 | 45     | 47            | + 4.4%  | 45     | 46          | + 2.2%        | 44     | 49     |
| \$500,001 to \$750,000 | 65     | 63            | - 3.1%  | 65     | 62          | - 4.6%        | 74     | 75     |
| \$750,001 and Above    | 95     | 99            | + 4.2%  | 90     | 97          | + 7.8%        | 109    | 98     |
| All Price Ranges       | 43     | 47            | + 9.3%  | 45     | 48          | + 6.7%        | 32     | 40     |

| By Bedroom Count   | 2-2019 | 2-2020 | Change  | 2-2019 | 2-2020 | Change | 2-2019 | 2-2020 | Change  |
|--------------------|--------|--------|---------|--------|--------|--------|--------|--------|---------|
| 2 Bedrooms or Less | 42     | 45     | + 7.1%  | 50     | 49     | - 2.0% | 31     | 37     | + 19.4% |
| 3 Bedrooms         | 40     | 45     | + 12.5% | 44     | 47     | + 6.8% | 31     | 41     | + 32.3% |
| 4 Bedrooms or More | 45     | 49     | + 8.9%  | 45     | 49     | + 8.9% | 44     | 46     | + 4.5%  |
| All Bedroom Counts | 43     | 47     | + 9.3%  | <br>45 | 48     | + 6.7% | 32     | 40     | + 25.0% |