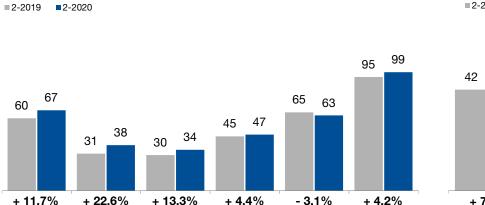

The overall Median Sales Price was up 7.3 percent to \$322,000. The property type with the largest price gain was the Townhouse-Condo segment, where prices increased 9.2 percent to \$256,500. The price range that tended to sell the quickest was the \$200,001 to \$300,000 range at 34 days; the price range that tended to sell the slowest was the \$750,001 and Above range at 99 days.

- - - -

\$500,001 to

\$750,000

\$750,001 and

Above

**By Bedroom Count** ■2-2019 ■2-2020

| By Price Range         | 4      | All Propertie | es      | S      | Single-Fami | Townhouse-Cor |        |        |
|------------------------|--------|---------------|---------|--------|-------------|---------------|--------|--------|
|                        | 2-2019 | 2-2020        | Change  | 2-2019 | 2-2020      | Change        | 2-2019 | 2-2020 |
| \$150,000 and Below    | 60     | 67            | + 11.7% | 74     | 76          | + 2.7%        | 30     | 44     |
| \$150,001 to \$200,000 | 31     | 38            | + 22.6% | 38     | 46          | + 21.1%       | 22     | 26     |
| \$200,001 to \$300,000 | 30     | 34            | + 13.3% | 30     | 34          | + 13.3%       | 28     | 35     |
| \$300,001 to \$500,000 | 45     | 47            | + 4.4%  | 45     | 46          | + 2.2%        | 44     | 49     |
| \$500,001 to \$750,000 | 65     | 63            | - 3.1%  | 65     | 62          | - 4.6%        | 74     | 75     |
| \$750,001 and Above    | 95     | 99            | + 4.2%  | 90     | 97          | + 7.8%        | 109    | 98     |
| All Price Ranges       | 43     | 47            | + 9.3%  | 45     | 48          | + 6.7%        | 32     | 40     |