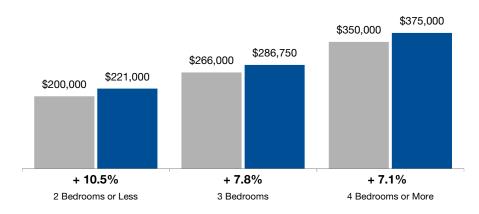

#### **By Property Type**

■2-2019 ■2-2020

|                    | All Properties |           |         |  | S         | ingle-Famil | У       | Townhouse-Condo |           |         |  |
|--------------------|----------------|-----------|---------|--|-----------|-------------|---------|-----------------|-----------|---------|--|
| By Bedroom Count   | 2-2019         | 2-2020    | Change  |  | 2-2019    | 2-2020      | Change  | 2-2019          | 2-2020    | Change  |  |
| 2 Bedrooms or Less | \$200,000      | \$221,000 | + 10.5% |  | \$209,000 | \$230,870   | + 10.5% | \$192,150       | \$214,000 | + 11.4% |  |
| 3 Bedrooms         | \$266,000      | \$286,750 | + 7.8%  |  | \$282,000 | \$305,000   | + 8.2%  | \$240,000       | \$264,900 | + 10.4% |  |
| 4 Bedrooms or More | \$350,000      | \$375,000 | + 7.1%  |  | \$353,000 | \$378,856   | + 7.3%  | \$301,714       | \$318,000 | + 5.4%  |  |
| All Bedroom Counts | \$300,000      | \$322,000 | + 7.3%  |  | \$321,000 | \$346,776   | + 8.0%  | \$234,900       | \$256,500 | + 9.2%  |  |