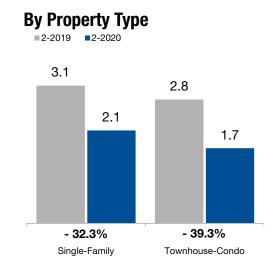

# **Months Supply of Inventory**

**By Price Range** 

■2-2019 ■2-2020

The inventory of homes for sale at the end of the most recent month, based on one month of activity, divided by the average monthly pending sales from the last 12 months.

#### Townhouse Conde

| By Price Range         | 4      | All Propertie | es      | 5      | Single-Fami | ly      | I ownhouse-Condo |        |         |  |
|------------------------|--------|---------------|---------|--------|-------------|---------|------------------|--------|---------|--|
|                        | 2-2019 | 2-2020        | Change  | 2-2019 | 2-2020      | Change  | 2-2019           | 2-2020 | Change  |  |
| \$150,000 and Below    | 3.5    | 3.9           | + 11.4% | 3.9    | 4.4         | + 12.8% | 2.9              | 2.9    | 0.0%    |  |
| \$150,001 to \$200,000 | 1.8    | 1.7           | - 5.6%  | 2.3    | 2.4         | + 4.3%  | 1.1              | 1.0    | - 9.1%  |  |
| \$200,001 to \$300,000 | 1.9    | 1.1           | - 42.1% | 1.7    | 1.0         | - 41.2% | 2.3              | 1.1    | - 52.2% |  |
| \$300,001 to \$500,000 | 3.3    | 1.7           | - 48.5% | 3.2    | 1.6         | - 50.0% | 4.8              | 2.2    | - 54.2% |  |
| \$500,001 to \$750,000 | 5.0    | 3.6           | - 28.0% | 4.9    | 3.3         | - 32.7% | 4.8              | 4.9    | + 2.1%  |  |
| \$750,001 and Above    | 10.9   | 8.0           | - 26.6% | 10.2   | 7.7         | - 24.5% | 14.4             | 9.1    | - 36.8% |  |
| All Price Ranges       | 3.1    | 2.1           | - 32.3% | 3.1    | 2.1         | - 32.3% | 2.8              | 1.7    | - 39.3% |  |
|                        |        |               |         |        |             |         |                  |        |         |  |