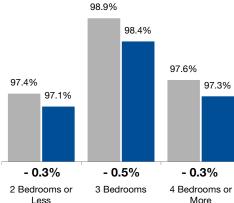

# **Percent of Original List Price Received**

Percentage found when dividing a property's sales price by its original list price, then taking the average for all properties sold, not accounting for seller concessions. **Based on a rolling 12-month average.** 

### **By Bedroom Count** ■2-2019 ■2-2020

#### Townhouse-Condo

|                        | -      |        |        | -      |        | - ,    |        |        |        |  |
|------------------------|--------|--------|--------|--------|--------|--------|--------|--------|--------|--|
| By Price Range         | 2-2019 | 2-2020 | Change | 2-2019 | 2-2020 | Change | 2-2019 | 2-2020 | Change |  |
| \$150,000 and Below    | 93.6%  | 92.0%  | - 1.7% | 91.2%  | 89.9%  | - 1.4% | 98.6%  | 96.9%  | - 1.7% |  |
| \$150,001 to \$200,000 | 98.5%  | 97.2%  | - 1.3% | 97.6%  | 95.9%  | - 1.7% | 99.6%  | 98.6%  | - 1.0% |  |
| \$200,001 to \$300,000 | 98.9%  | 98.5%  | - 0.4% | 98.5%  | 98.2%  | - 0.3% | 99.9%  | 99.1%  | - 0.8% |  |
| \$300,001 to \$500,000 | 98.3%  | 98.1%  | - 0.2% | 98.2%  | 98.0%  | - 0.2% | 99.5%  | 99.2%  | - 0.3% |  |
| \$500,001 to \$750,000 | 97.6%  | 97.3%  | - 0.3% | 97.6%  | 97.3%  | - 0.3% | 98.0%  | 96.9%  | - 1.1% |  |
| \$750,001 and Above    | 93.9%  | 93.9%  | 0.0%   | 93.8%  | 93.4%  | - 0.4% | 95.6%  | 96.5%  | + 0.9% |  |
| All Price Ranges       | 98.0%  | 97.7%  | - 0.3% | 97.7%  | 97.4%  | - 0.3% | 99.5%  | 98.8%  | - 0.7% |  |
| By Bedroom Count       | 2-2019 | 2-2020 | Change | 2-2019 | 2-2020 | Change | 2-2019 | 2-2020 | Change |  |
| 2 Bedrooms or Less     | 97.4%  | 97.1%  | - 0.3% | 96.0%  | 96.2%  | + 0.2% | 98.8%  | 98.1%  | - 0.7% |  |
| 3 Bedrooms             | 98.9%  | 98.4%  | - 0.5% | 98.4%  | 98.0%  | - 0.4% | 99.9%  | 99.3%  | - 0.6% |  |
| 4 Bedrooms or More     | 97.6%  | 97.3%  | - 0.3% | 97.6%  | 97.2%  | - 0.4% | 99.2%  | 98.5%  | - 0.7% |  |
| All Bedroom Counts     | 98.0%  | 97.7%  | - 0.3% | 97.7%  | 97.4%  | - 0.3% | 99.5%  | 98.8%  | - 0.7% |  |