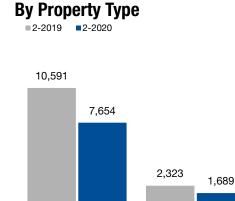

### **Inventory of Homes for Sale**

The number of properties available for sale in active status at the end of the most recent month. **Based on one month of activity.** 

**All Properties** 

**By Bedroom Count** 

#### Townhouse-Condo

|        | •                                                                                                           |                                                                                                                                                    |                                                                                                                                                                                                                                                                            | U                                                                                                                                                                                                                                                                                                                                                        |                                                                                                                                                                                                                                                                                                                                                                                                                                                    |                                                                                                                                                                                                                                                                                                                                                                                                                                                                                                                                                    |                                                                                                                                                                                                                                                                                                                                                                                                                                                                                                                                                             |                                                        |  |
|--------|-------------------------------------------------------------------------------------------------------------|----------------------------------------------------------------------------------------------------------------------------------------------------|----------------------------------------------------------------------------------------------------------------------------------------------------------------------------------------------------------------------------------------------------------------------------|----------------------------------------------------------------------------------------------------------------------------------------------------------------------------------------------------------------------------------------------------------------------------------------------------------------------------------------------------------|----------------------------------------------------------------------------------------------------------------------------------------------------------------------------------------------------------------------------------------------------------------------------------------------------------------------------------------------------------------------------------------------------------------------------------------------------|----------------------------------------------------------------------------------------------------------------------------------------------------------------------------------------------------------------------------------------------------------------------------------------------------------------------------------------------------------------------------------------------------------------------------------------------------------------------------------------------------------------------------------------------------|-------------------------------------------------------------------------------------------------------------------------------------------------------------------------------------------------------------------------------------------------------------------------------------------------------------------------------------------------------------------------------------------------------------------------------------------------------------------------------------------------------------------------------------------------------------|--------------------------------------------------------|--|
| 2-2019 | 2-2020                                                                                                      | Change                                                                                                                                             | 2-2019                                                                                                                                                                                                                                                                     | 2-2020                                                                                                                                                                                                                                                                                                                                                   | Change                                                                                                                                                                                                                                                                                                                                                                                                                                             | 2-2019                                                                                                                                                                                                                                                                                                                                                                                                                                                                                                                                             | 2-2020                                                                                                                                                                                                                                                                                                                                                                                                                                                                                                                                                      | Change                                                 |  |
| 808    | 638                                                                                                         | - 21.0%                                                                                                                                            | 557                                                                                                                                                                                                                                                                        | 470                                                                                                                                                                                                                                                                                                                                                      | - 15.6%                                                                                                                                                                                                                                                                                                                                                                                                                                            | 208                                                                                                                                                                                                                                                                                                                                                                                                                                                                                                                                                | 132                                                                                                                                                                                                                                                                                                                                                                                                                                                                                                                                                         | - 36.5%                                                |  |
| 750    | 541                                                                                                         | - 27.9%                                                                                                                                            | 513                                                                                                                                                                                                                                                                        | 388                                                                                                                                                                                                                                                                                                                                                      | - 24.4%                                                                                                                                                                                                                                                                                                                                                                                                                                            | 203                                                                                                                                                                                                                                                                                                                                                                                                                                                                                                                                                | 137                                                                                                                                                                                                                                                                                                                                                                                                                                                                                                                                                         | - 32.5%                                                |  |
| 2,848  | 1,611                                                                                                       | - 43.4%                                                                                                                                            | 1,872                                                                                                                                                                                                                                                                      | 1,024                                                                                                                                                                                                                                                                                                                                                    | - 45.3%                                                                                                                                                                                                                                                                                                                                                                                                                                            | 936                                                                                                                                                                                                                                                                                                                                                                                                                                                                                                                                                | 551                                                                                                                                                                                                                                                                                                                                                                                                                                                                                                                                                         | - 41.1%                                                |  |
| 5,178  | 3,446                                                                                                       | - 33.4%                                                                                                                                            | 4,464                                                                                                                                                                                                                                                                      | 2,821                                                                                                                                                                                                                                                                                                                                                    | - 36.8%                                                                                                                                                                                                                                                                                                                                                                                                                                            | 617                                                                                                                                                                                                                                                                                                                                                                                                                                                                                                                                                | 509                                                                                                                                                                                                                                                                                                                                                                                                                                                                                                                                                         | - 17.5%                                                |  |
| 1,767  | 1,650                                                                                                       | - 6.6%                                                                                                                                             | 1,582                                                                                                                                                                                                                                                                      | 1,419                                                                                                                                                                                                                                                                                                                                                    | - 10.3%                                                                                                                                                                                                                                                                                                                                                                                                                                            | 129                                                                                                                                                                                                                                                                                                                                                                                                                                                                                                                                                | 155                                                                                                                                                                                                                                                                                                                                                                                                                                                                                                                                                         | + 20.2%                                                |  |
| 2,017  | 1,871                                                                                                       | - 7.2%                                                                                                                                             | 1,603                                                                                                                                                                                                                                                                      | 1,532                                                                                                                                                                                                                                                                                                                                                    | - 4.4%                                                                                                                                                                                                                                                                                                                                                                                                                                             | 230                                                                                                                                                                                                                                                                                                                                                                                                                                                                                                                                                | 205                                                                                                                                                                                                                                                                                                                                                                                                                                                                                                                                                         | - 10.9%                                                |  |
| 13,368 | 9,757                                                                                                       | - 27.0%                                                                                                                                            | 10,591                                                                                                                                                                                                                                                                     | 7,654                                                                                                                                                                                                                                                                                                                                                    | - 27.7%                                                                                                                                                                                                                                                                                                                                                                                                                                            | 2,323                                                                                                                                                                                                                                                                                                                                                                                                                                                                                                                                              | 1,689                                                                                                                                                                                                                                                                                                                                                                                                                                                                                                                                                       | - 27.3%                                                |  |
| 2-2019 | 2-2020                                                                                                      | Change                                                                                                                                             | 2-2019                                                                                                                                                                                                                                                                     | 2-2020                                                                                                                                                                                                                                                                                                                                                   | Change                                                                                                                                                                                                                                                                                                                                                                                                                                             | 2-2019                                                                                                                                                                                                                                                                                                                                                                                                                                                                                                                                             | 2-2020                                                                                                                                                                                                                                                                                                                                                                                                                                                                                                                                                      | Change                                                 |  |
| 1,716  | 1,476                                                                                                       | - 14.0%                                                                                                                                            | 786                                                                                                                                                                                                                                                                        | 665                                                                                                                                                                                                                                                                                                                                                      | - 15.4%                                                                                                                                                                                                                                                                                                                                                                                                                                            | 691                                                                                                                                                                                                                                                                                                                                                                                                                                                                                                                                                | 565                                                                                                                                                                                                                                                                                                                                                                                                                                                                                                                                                         | - 18.2%                                                |  |
| 4,749  | 3,256                                                                                                       | - 31.4%                                                                                                                                            | 3,364                                                                                                                                                                                                                                                                      | 2,287                                                                                                                                                                                                                                                                                                                                                    | - 32.0%                                                                                                                                                                                                                                                                                                                                                                                                                                            | 1,262                                                                                                                                                                                                                                                                                                                                                                                                                                                                                                                                              | 838                                                                                                                                                                                                                                                                                                                                                                                                                                                                                                                                                         | - 33.6%                                                |  |
| 6,871  | 5,025                                                                                                       | - 26.9%                                                                                                                                            | 6,440                                                                                                                                                                                                                                                                      | 4,702                                                                                                                                                                                                                                                                                                                                                    | - 27.0%                                                                                                                                                                                                                                                                                                                                                                                                                                            | 370                                                                                                                                                                                                                                                                                                                                                                                                                                                                                                                                                | 286                                                                                                                                                                                                                                                                                                                                                                                                                                                                                                                                                         | - 22.7%                                                |  |
| 13,368 | 9,757                                                                                                       | - 27.0%                                                                                                                                            | 10,591                                                                                                                                                                                                                                                                     | 7,654                                                                                                                                                                                                                                                                                                                                                    | - 27.7%                                                                                                                                                                                                                                                                                                                                                                                                                                            | 2,323                                                                                                                                                                                                                                                                                                                                                                                                                                                                                                                                              | 1,689                                                                                                                                                                                                                                                                                                                                                                                                                                                                                                                                                       | - 27.3%                                                |  |
|        | 808<br>750<br>2,848<br>5,178<br>1,767<br>2,017<br><b>13,368</b><br><b>2-2019</b><br>1,716<br>4,749<br>6,871 | 808 638   750 541   2,848 1,611   5,178 3,446   1,767 1,650   2,017 1,871   13,368 9,757   2-2019 2-2020   1,716 1,476   4,749 3,256   6,871 5,025 | 808 $638$ $-21.0%$ $750$ $541$ $-27.9%$ $2,848$ $1,611$ $-43.4%$ $5,178$ $3,446$ $-33.4%$ $1,767$ $1,650$ $-6.6%$ $2,017$ $1,871$ $-7.2%$ <b>13,3689,757</b> $-$ <b>27.0%2-20192-2020Change</b> $1,716$ $1,476$ $-14.0%$ $4,749$ $3,256$ $-31.4%$ $6,871$ $5,025$ $-26.9%$ | 808 $638$ $-21.0%$ $557$ $750$ $541$ $-27.9%$ $513$ $2,848$ $1,611$ $-43.4%$ $1,872$ $5,178$ $3,446$ $-33.4%$ $4,464$ $1,767$ $1,650$ $-6.6%$ $1,582$ $2,017$ $1,871$ $-7.2%$ $1,603$ <b>13,3689,757</b> $-27.0%$ <b>10,5912-20192-2020Change2-2019</b> $1,716$ $1,476$ $-14.0%$ $786$ $4,749$ $3,256$ $-31.4%$ $3,364$ $6,871$ $5,025$ $-26.9%$ $6,440$ | 808 $638$ $-21.0%$ $557$ $470$ $750$ $541$ $-27.9%$ $513$ $388$ $2,848$ $1,611$ $-43.4%$ $1,872$ $1,024$ $5,178$ $3,446$ $-33.4%$ $4,464$ $2,821$ $1,767$ $1,650$ $-6.6%$ $1,582$ $1,419$ $2,017$ $1,871$ $-7.2%$ $1,603$ $1,532$ $13,368$ $9,757$ $-27.0%$ $10,591$ $7,654$ $2-2019$ $2-2020$ Change $2-2019$ $2-2020$ $1,716$ $1,476$ $-14.0%$ $3,364$ $2,287$ $4,749$ $3,256$ $-31.4%$ $3,364$ $2,287$ $6,871$ $5,025$ $-26.9%$ $6,440$ $4,702$ | 808 $638$ $-21.0%$ $557$ $470$ $-15.6%$ $750$ $541$ $-27.9%$ $513$ $388$ $-24.4%$ $2,848$ $1,611$ $-43.4%$ $1,872$ $1,024$ $-45.3%$ $5,178$ $3,446$ $-33.4%$ $4,464$ $2,821$ $-36.8%$ $1,767$ $1,650$ $-6.6%$ $1,582$ $1,419$ $-10.3%$ $2,017$ $1,871$ $-7.2%$ $1,603$ $1,532$ $-4.4%$ $13,368$ $9,757$ $-27.0%$ $10,591$ $7,654$ $-27.7%$ $2-2019$ $2-2020$ Change $2-2019$ $2-2020$ Change $1,716$ $1,476$ $-14.0%$ $3,364$ $2,287$ $-32.0%$ $4,749$ $3,256$ $-31.4%$ $3,364$ $2,287$ $-32.0%$ $6,871$ $5,025$ $-26.9%$ $6,440$ $4,702$ $-27.0%$ | 808 $638$ $-21.0%$ $557$ $470$ $-15.6%$ $208$ $750$ $541$ $-27.9%$ $513$ $388$ $-24.4%$ $203$ $2,848$ $1,611$ $-43.4%$ $1,872$ $1,024$ $-45.3%$ $936$ $5,178$ $3,446$ $-33.4%$ $4,464$ $2,821$ $-36.8%$ $617$ $1,767$ $1,650$ $-6.6%$ $1,582$ $1,419$ $-10.3%$ $129$ $2,017$ $1,871$ $-7.2%$ $1,603$ $1,532$ $-4.4%$ $230$ <b>13,368</b> $9,757$ $-27.0%$ $10,591$ $7,654$ $-27.7%$ $2,323$ <b>2-2019</b> $2-2020$ <b>Change</b> $2-2019$ $1,716$ $1,476$ $-14.0%$ $3,364$ $2,287$ $-32.0%$ $1,262$ $6,871$ $5,025$ $-26.9%$ $6,440$ $4,702$ $-27.0%$ $370$ | $\begin{array}{ c c c c c c c c c c c c c c c c c c c$ |  |

Less

Figures on this page are based upon a snapshot of active listings at the end of the month.