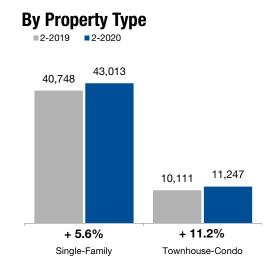

Market-wide, inventory levels were down 27.0 percent. The property type that lost the least inventory was the Townhouse-Condo segment, where it decreased 27.3 percent. That amounts to 2.1 months supply for Single-Family homes and 1.7 months supply for Townhouse-Condo.

#### Townhouse-Condo

|                        | -      |        |         | -      |        | - /     |        |        |         |  |
|------------------------|--------|--------|---------|--------|--------|---------|--------|--------|---------|--|
| By Price Range         | 2-2019 | 2-2020 | Change  | 2-2019 | 2-2020 | Change  | 2-2019 | 2-2020 | Change  |  |
| \$150,000 and Below    | 2,865  | 2,105  | - 26.5% | 1,805  | 1,368  | - 24.2% | 859    | 592    | - 31.1% |  |
| \$150,001 to \$200,000 | 5,065  | 3,641  | - 28.1% | 2,645  | 1,883  | - 28.8% | 2,241  | 1,602  | - 28.5% |  |
| \$200,001 to \$300,000 | 18,273 | 17,750 | - 2.9%  | 13,286 | 11,786 | - 11.3% | 4,876  | 5,839  | + 19.7% |  |
| \$300,001 to \$500,000 | 19,077 | 23,406 | + 22.7% | 17,318 | 20,648 | + 19.2% | 1,639  | 2,605  | + 58.9% |  |
| \$500,001 to \$750,000 | 4,279  | 5,487  | + 28.2% | 3,924  | 5,061  | + 29.0% | 306    | 364    | + 19.0% |  |
| \$750,001 and Above    | 2,081  | 2,699  | + 29.7% | 1,770  | 2,267  | + 28.1% | 190    | 245    | + 28.9% |  |
| All Price Ranges       | 51,640 | 55,088 | + 6.7%  | 40,748 | 43,013 | + 5.6%  | 10,111 | 11,247 | + 11.2% |  |
| By Bedroom Count       | 2-2019 | 2-2020 | Change  | 2-2019 | 2-2020 | Change  | 2-2019 | 2-2020 | Change  |  |
| 2 Bedrooms or Less     | 6,488  | 6,779  | + 4.5%  | 2,824  | 2,857  | + 1.2%  | 3,289  | 3,455  | + 5.0%  |  |
| 3 Bedrooms             | 18,754 | 20,043 | + 6.9%  | 12,688 | 13,307 | + 4.9%  | 5,756  | 6,448  | + 12.0% |  |
| 4 Bedrooms or More     | 26,342 | 28,260 | + 7.3%  | 25,235 | 26,849 | + 6.4%  | 1,065  | 1,343  | + 26.1% |  |
| All Bedroom Counts     | 51,640 | 55,088 | + 6.7%  | 40,748 | 43,013 | + 5.6%  | 10,111 | 11,247 | + 11.2% |  |