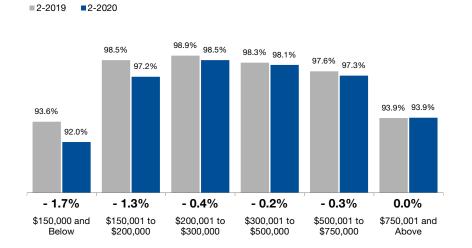

# **Percent of Original List Price Received**

Percentage found when dividing a property's sales price by its original list price, then taking the average for all properties sold, not accounting for seller concessions. **Based on a rolling 12-month average.** 

**By Price Range** 

#### Townhouse-Condo

|                        | -      |        |        | -      |        | - ,    |        |        |        |  |
|------------------------|--------|--------|--------|--------|--------|--------|--------|--------|--------|--|
| By Price Range         | 2-2019 | 2-2020 | Change | 2-2019 | 2-2020 | Change | 2-2019 | 2-2020 | Change |  |
| \$150,000 and Below    | 93.6%  | 92.0%  | - 1.7% | 91.2%  | 89.9%  | - 1.4% | 98.6%  | 96.9%  | - 1.7% |  |
| \$150,001 to \$200,000 | 98.5%  | 97.2%  | - 1.3% | 97.6%  | 95.9%  | - 1.7% | 99.6%  | 98.6%  | - 1.0% |  |
| \$200,001 to \$300,000 | 98.9%  | 98.5%  | - 0.4% | 98.5%  | 98.2%  | - 0.3% | 99.9%  | 99.1%  | - 0.8% |  |
| \$300,001 to \$500,000 | 98.3%  | 98.1%  | - 0.2% | 98.2%  | 98.0%  | - 0.2% | 99.5%  | 99.2%  | - 0.3% |  |
| \$500,001 to \$750,000 | 97.6%  | 97.3%  | - 0.3% | 97.6%  | 97.3%  | - 0.3% | 98.0%  | 96.9%  | - 1.1% |  |
| \$750,001 and Above    | 93.9%  | 93.9%  | 0.0%   | 93.8%  | 93.4%  | - 0.4% | 95.6%  | 96.5%  | + 0.9% |  |
| All Price Ranges       | 98.0%  | 97.7%  | - 0.3% | 97.7%  | 97.4%  | - 0.3% | 99.5%  | 98.8%  | - 0.7% |  |
| By Bedroom Count       | 2-2019 | 2-2020 | Change | 2-2019 | 2-2020 | Change | 2-2019 | 2-2020 | Change |  |
| 2 Bedrooms or Less     | 97.4%  | 97.1%  | - 0.3% | 96.0%  | 96.2%  | + 0.2% | 98.8%  | 98.1%  | - 0.7% |  |
| 3 Bedrooms             | 98.9%  | 98.4%  | - 0.5% | 98.4%  | 98.0%  | - 0.4% | 99.9%  | 99.3%  | - 0.6% |  |
| 4 Bedrooms or More     | 97.6%  | 97.3%  | - 0.3% | 97.6%  | 97.2%  | - 0.4% | 99.2%  | 98.5%  | - 0.7% |  |
| All Bedroom Counts     | 98.0%  | 97.7%  | - 0.3% | 97.7%  | 97.4%  | - 0.3% | 99.5%  | 98.8%  | - 0.7% |  |