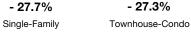

Market-wide, inventory levels were down 27.0 percent. The property type that lost the least inventory was the Townhouse-Condo segment, where it decreased 27.3 percent. That amounts to 2.1 months supply for Single-Family homes and 1.7 months supply for Townhouse-Condo.

#### Townhouse-Condo

|        | •                                                                                                           |                                                                                                                                                    |                                                                                                                                                                                                                                                                            | U                                                                                                                                                                                                                                                                                                                                                        |                                                                                                                                                                                                                                                                                                                                                                                                                                                    |                                                                                                                                                                                                                                                                                                                                                                                                                                                                                                                                                    |                                                                                                                                                                                                                                                                                                                                                                                                                                                                                                                                                             |                                                        |  |
|--------|-------------------------------------------------------------------------------------------------------------|----------------------------------------------------------------------------------------------------------------------------------------------------|----------------------------------------------------------------------------------------------------------------------------------------------------------------------------------------------------------------------------------------------------------------------------|----------------------------------------------------------------------------------------------------------------------------------------------------------------------------------------------------------------------------------------------------------------------------------------------------------------------------------------------------------|----------------------------------------------------------------------------------------------------------------------------------------------------------------------------------------------------------------------------------------------------------------------------------------------------------------------------------------------------------------------------------------------------------------------------------------------------|----------------------------------------------------------------------------------------------------------------------------------------------------------------------------------------------------------------------------------------------------------------------------------------------------------------------------------------------------------------------------------------------------------------------------------------------------------------------------------------------------------------------------------------------------|-------------------------------------------------------------------------------------------------------------------------------------------------------------------------------------------------------------------------------------------------------------------------------------------------------------------------------------------------------------------------------------------------------------------------------------------------------------------------------------------------------------------------------------------------------------|--------------------------------------------------------|--|
| 2-2019 | 2-2020                                                                                                      | Change                                                                                                                                             | 2-2019                                                                                                                                                                                                                                                                     | 2-2020                                                                                                                                                                                                                                                                                                                                                   | Change                                                                                                                                                                                                                                                                                                                                                                                                                                             | 2-2019                                                                                                                                                                                                                                                                                                                                                                                                                                                                                                                                             | 2-2020                                                                                                                                                                                                                                                                                                                                                                                                                                                                                                                                                      | Change                                                 |  |
| 808    | 638                                                                                                         | - 21.0%                                                                                                                                            | 557                                                                                                                                                                                                                                                                        | 470                                                                                                                                                                                                                                                                                                                                                      | - 15.6%                                                                                                                                                                                                                                                                                                                                                                                                                                            | 208                                                                                                                                                                                                                                                                                                                                                                                                                                                                                                                                                | 132                                                                                                                                                                                                                                                                                                                                                                                                                                                                                                                                                         | - 36.5%                                                |  |
| 750    | 541                                                                                                         | - 27.9%                                                                                                                                            | 513                                                                                                                                                                                                                                                                        | 388                                                                                                                                                                                                                                                                                                                                                      | - 24.4%                                                                                                                                                                                                                                                                                                                                                                                                                                            | 203                                                                                                                                                                                                                                                                                                                                                                                                                                                                                                                                                | 137                                                                                                                                                                                                                                                                                                                                                                                                                                                                                                                                                         | - 32.5%                                                |  |
| 2,848  | 1,611                                                                                                       | - 43.4%                                                                                                                                            | 1,872                                                                                                                                                                                                                                                                      | 1,024                                                                                                                                                                                                                                                                                                                                                    | - 45.3%                                                                                                                                                                                                                                                                                                                                                                                                                                            | 936                                                                                                                                                                                                                                                                                                                                                                                                                                                                                                                                                | 551                                                                                                                                                                                                                                                                                                                                                                                                                                                                                                                                                         | - 41.1%                                                |  |
| 5,178  | 3,446                                                                                                       | - 33.4%                                                                                                                                            | 4,464                                                                                                                                                                                                                                                                      | 2,821                                                                                                                                                                                                                                                                                                                                                    | - 36.8%                                                                                                                                                                                                                                                                                                                                                                                                                                            | 617                                                                                                                                                                                                                                                                                                                                                                                                                                                                                                                                                | 509                                                                                                                                                                                                                                                                                                                                                                                                                                                                                                                                                         | - 17.5%                                                |  |
| 1,767  | 1,650                                                                                                       | - 6.6%                                                                                                                                             | 1,582                                                                                                                                                                                                                                                                      | 1,419                                                                                                                                                                                                                                                                                                                                                    | - 10.3%                                                                                                                                                                                                                                                                                                                                                                                                                                            | 129                                                                                                                                                                                                                                                                                                                                                                                                                                                                                                                                                | 155                                                                                                                                                                                                                                                                                                                                                                                                                                                                                                                                                         | + 20.2%                                                |  |
| 2,017  | 1,871                                                                                                       | - 7.2%                                                                                                                                             | 1,603                                                                                                                                                                                                                                                                      | 1,532                                                                                                                                                                                                                                                                                                                                                    | - 4.4%                                                                                                                                                                                                                                                                                                                                                                                                                                             | 230                                                                                                                                                                                                                                                                                                                                                                                                                                                                                                                                                | 205                                                                                                                                                                                                                                                                                                                                                                                                                                                                                                                                                         | - 10.9%                                                |  |
| 13,368 | 9,757                                                                                                       | - 27.0%                                                                                                                                            | 10,591                                                                                                                                                                                                                                                                     | 7,654                                                                                                                                                                                                                                                                                                                                                    | - 27.7%                                                                                                                                                                                                                                                                                                                                                                                                                                            | 2,323                                                                                                                                                                                                                                                                                                                                                                                                                                                                                                                                              | 1,689                                                                                                                                                                                                                                                                                                                                                                                                                                                                                                                                                       | - 27.3%                                                |  |
| 2-2019 | 2-2020                                                                                                      | Change                                                                                                                                             | 2-2019                                                                                                                                                                                                                                                                     | 2-2020                                                                                                                                                                                                                                                                                                                                                   | Change                                                                                                                                                                                                                                                                                                                                                                                                                                             | 2-2019                                                                                                                                                                                                                                                                                                                                                                                                                                                                                                                                             | 2-2020                                                                                                                                                                                                                                                                                                                                                                                                                                                                                                                                                      | Change                                                 |  |
| 1,716  | 1,476                                                                                                       | - 14.0%                                                                                                                                            | 786                                                                                                                                                                                                                                                                        | 665                                                                                                                                                                                                                                                                                                                                                      | - 15.4%                                                                                                                                                                                                                                                                                                                                                                                                                                            | 691                                                                                                                                                                                                                                                                                                                                                                                                                                                                                                                                                | 565                                                                                                                                                                                                                                                                                                                                                                                                                                                                                                                                                         | - 18.2%                                                |  |
| 4,749  | 3,256                                                                                                       | - 31.4%                                                                                                                                            | 3,364                                                                                                                                                                                                                                                                      | 2,287                                                                                                                                                                                                                                                                                                                                                    | - 32.0%                                                                                                                                                                                                                                                                                                                                                                                                                                            | 1,262                                                                                                                                                                                                                                                                                                                                                                                                                                                                                                                                              | 838                                                                                                                                                                                                                                                                                                                                                                                                                                                                                                                                                         | - 33.6%                                                |  |
| 6,871  | 5,025                                                                                                       | - 26.9%                                                                                                                                            | 6,440                                                                                                                                                                                                                                                                      | 4,702                                                                                                                                                                                                                                                                                                                                                    | - 27.0%                                                                                                                                                                                                                                                                                                                                                                                                                                            | 370                                                                                                                                                                                                                                                                                                                                                                                                                                                                                                                                                | 286                                                                                                                                                                                                                                                                                                                                                                                                                                                                                                                                                         | - 22.7%                                                |  |
| 13,368 | 9,757                                                                                                       | - 27.0%                                                                                                                                            | 10,591                                                                                                                                                                                                                                                                     | 7,654                                                                                                                                                                                                                                                                                                                                                    | - 27.7%                                                                                                                                                                                                                                                                                                                                                                                                                                            | 2,323                                                                                                                                                                                                                                                                                                                                                                                                                                                                                                                                              | 1,689                                                                                                                                                                                                                                                                                                                                                                                                                                                                                                                                                       | - 27.3%                                                |  |
|        | 808<br>750<br>2,848<br>5,178<br>1,767<br>2,017<br><b>13,368</b><br><b>2-2019</b><br>1,716<br>4,749<br>6,871 | 808 638   750 541   2,848 1,611   5,178 3,446   1,767 1,650   2,017 1,871   13,368 9,757   2-2019 2-2020   1,716 1,476   4,749 3,256   6,871 5,025 | 808 $638$ $-21.0%$ $750$ $541$ $-27.9%$ $2,848$ $1,611$ $-43.4%$ $5,178$ $3,446$ $-33.4%$ $1,767$ $1,650$ $-6.6%$ $2,017$ $1,871$ $-7.2%$ <b>13,3689,757</b> $-$ <b>27.0%2-20192-2020Change</b> $1,716$ $1,476$ $-14.0%$ $4,749$ $3,256$ $-31.4%$ $6,871$ $5,025$ $-26.9%$ | 808 $638$ $-21.0%$ $557$ $750$ $541$ $-27.9%$ $513$ $2,848$ $1,611$ $-43.4%$ $1,872$ $5,178$ $3,446$ $-33.4%$ $4,464$ $1,767$ $1,650$ $-6.6%$ $1,582$ $2,017$ $1,871$ $-7.2%$ $1,603$ <b>13,3689,757</b> $-27.0%$ <b>10,5912-20192-2020Change2-2019</b> $1,716$ $1,476$ $-14.0%$ $786$ $4,749$ $3,256$ $-31.4%$ $3,364$ $6,871$ $5,025$ $-26.9%$ $6,440$ | 808 $638$ $-21.0%$ $557$ $470$ $750$ $541$ $-27.9%$ $513$ $388$ $2,848$ $1,611$ $-43.4%$ $1,872$ $1,024$ $5,178$ $3,446$ $-33.4%$ $4,464$ $2,821$ $1,767$ $1,650$ $-6.6%$ $1,582$ $1,419$ $2,017$ $1,871$ $-7.2%$ $1,603$ $1,532$ $13,368$ $9,757$ $-27.0%$ $10,591$ $7,654$ $2-2019$ $2-2020$ Change $2-2019$ $2-2020$ $1,716$ $1,476$ $-14.0%$ $3,364$ $2,287$ $4,749$ $3,256$ $-31.4%$ $3,364$ $2,287$ $6,871$ $5,025$ $-26.9%$ $6,440$ $4,702$ | 808 $638$ $-21.0%$ $557$ $470$ $-15.6%$ $750$ $541$ $-27.9%$ $513$ $388$ $-24.4%$ $2,848$ $1,611$ $-43.4%$ $1,872$ $1,024$ $-45.3%$ $5,178$ $3,446$ $-33.4%$ $4,464$ $2,821$ $-36.8%$ $1,767$ $1,650$ $-6.6%$ $1,582$ $1,419$ $-10.3%$ $2,017$ $1,871$ $-7.2%$ $1,603$ $1,532$ $-4.4%$ $13,368$ $9,757$ $-27.0%$ $10,591$ $7,654$ $-27.7%$ $2-2019$ $2-2020$ Change $2-2019$ $2-2020$ Change $1,716$ $1,476$ $-14.0%$ $3,364$ $2,287$ $-32.0%$ $4,749$ $3,256$ $-31.4%$ $3,364$ $2,287$ $-32.0%$ $6,871$ $5,025$ $-26.9%$ $6,440$ $4,702$ $-27.0%$ | 808 $638$ $-21.0%$ $557$ $470$ $-15.6%$ $208$ $750$ $541$ $-27.9%$ $513$ $388$ $-24.4%$ $203$ $2,848$ $1,611$ $-43.4%$ $1,872$ $1,024$ $-45.3%$ $936$ $5,178$ $3,446$ $-33.4%$ $4,464$ $2,821$ $-36.8%$ $617$ $1,767$ $1,650$ $-6.6%$ $1,582$ $1,419$ $-10.3%$ $129$ $2,017$ $1,871$ $-7.2%$ $1,603$ $1,532$ $-4.4%$ $230$ <b>13,368</b> $9,757$ $-27.0%$ $10,591$ $7,654$ $-27.7%$ $2,323$ <b>2-2019</b> $2-2020$ <b>Change</b> $2-2019$ $1,716$ $1,476$ $-14.0%$ $3,364$ $2,287$ $-32.0%$ $1,262$ $6,871$ $5,025$ $-26.9%$ $6,440$ $4,702$ $-27.0%$ $370$ | $\begin{array}{ c c c c c c c c c c c c c c c c c c c$ |  |

Less

Figures on this page are based upon a snapshot of active listings at the end of the month.