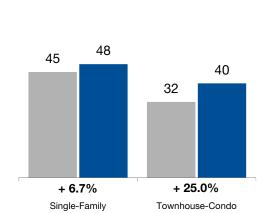

- - - -

\$500,001 to

\$750,000

\$750,001 and

Above

**By Bedroom Count** ■2-2019 ■2-2020

| By Price Range         | 4      | All Propertie | es      | S      | Single-Fami | Townhouse-Cor |        |        |
|------------------------|--------|---------------|---------|--------|-------------|---------------|--------|--------|
|                        | 2-2019 | 2-2020        | Change  | 2-2019 | 2-2020      | Change        | 2-2019 | 2-2020 |
| \$150,000 and Below    | 60     | 67            | + 11.7% | 74     | 76          | + 2.7%        | 30     | 44     |
| \$150,001 to \$200,000 | 31     | 38            | + 22.6% | 38     | 46          | + 21.1%       | 22     | 26     |
| \$200,001 to \$300,000 | 30     | 34            | + 13.3% | 30     | 34          | + 13.3%       | 28     | 35     |
| \$300,001 to \$500,000 | 45     | 47            | + 4.4%  | 45     | 46          | + 2.2%        | 44     | 49     |
| \$500,001 to \$750,000 | 65     | 63            | - 3.1%  | 65     | 62          | - 4.6%        | 74     | 75     |
| \$750,001 and Above    | 95     | 99            | + 4.2%  | 90     | 97          | + 7.8%        | 109    | 98     |
| All Price Ranges       | 43     | 47            | + 9.3%  | 45     | 48          | + 6.7%        | 32     | 40     |