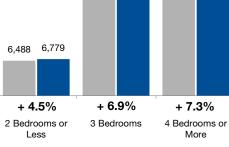

### By Bedroom Count ■ 2-2019 ■ 2-2020 26,342 18,754 20,043

28,260

Single-Family

#### Townhouse-Condo

|                        | -      |        |         | -      |        | - /     |        |        |         |  |
|------------------------|--------|--------|---------|--------|--------|---------|--------|--------|---------|--|
| By Price Range         | 2-2019 | 2-2020 | Change  | 2-2019 | 2-2020 | Change  | 2-2019 | 2-2020 | Change  |  |
| \$150,000 and Below    | 2,865  | 2,105  | - 26.5% | 1,805  | 1,368  | - 24.2% | 859    | 592    | - 31.1% |  |
| \$150,001 to \$200,000 | 5,065  | 3,641  | - 28.1% | 2,645  | 1,883  | - 28.8% | 2,241  | 1,602  | - 28.5% |  |
| \$200,001 to \$300,000 | 18,273 | 17,750 | - 2.9%  | 13,286 | 11,786 | - 11.3% | 4,876  | 5,839  | + 19.7% |  |
| \$300,001 to \$500,000 | 19,077 | 23,406 | + 22.7% | 17,318 | 20,648 | + 19.2% | 1,639  | 2,605  | + 58.9% |  |
| \$500,001 to \$750,000 | 4,279  | 5,487  | + 28.2% | 3,924  | 5,061  | + 29.0% | 306    | 364    | + 19.0% |  |
| \$750,001 and Above    | 2,081  | 2,699  | + 29.7% | 1,770  | 2,267  | + 28.1% | 190    | 245    | + 28.9% |  |
| All Price Ranges       | 51,640 | 55,088 | + 6.7%  | 40,748 | 43,013 | + 5.6%  | 10,111 | 11,247 | + 11.2% |  |
| By Bedroom Count       | 2-2019 | 2-2020 | Change  | 2-2019 | 2-2020 | Change  | 2-2019 | 2-2020 | Change  |  |
| 2 Bedrooms or Less     | 6,488  | 6,779  | + 4.5%  | 2,824  | 2,857  | + 1.2%  | 3,289  | 3,455  | + 5.0%  |  |
| 3 Bedrooms             | 18,754 | 20,043 | + 6.9%  | 12,688 | 13,307 | + 4.9%  | 5,756  | 6,448  | + 12.0% |  |
| 4 Bedrooms or More     | 26,342 | 28,260 | + 7.3%  | 25,235 | 26,849 | + 6.4%  | 1,065  | 1,343  | + 26.1% |  |
| All Bedroom Counts     | 51,640 | 55,088 | + 6.7%  | 40,748 | 43,013 | + 5.6%  | 10,111 | 11,247 | + 11.2% |  |