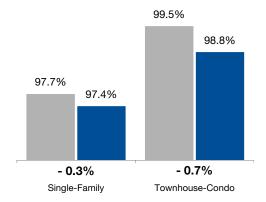

# **Percent of Original List Price Received**

Percentage found when dividing a property's sales price by its original list price, then taking the average for all properties sold, not accounting for seller concessions. **Based on a rolling 12-month average.** 

#### Single-Family

#### Townhouse-Condo

|                        | -      |        |        | -      |        | - ,    |        |        |        |  |
|------------------------|--------|--------|--------|--------|--------|--------|--------|--------|--------|--|
| By Price Range         | 2-2019 | 2-2020 | Change | 2-2019 | 2-2020 | Change | 2-2019 | 2-2020 | Change |  |
| \$150,000 and Below    | 93.6%  | 92.0%  | - 1.7% | 91.2%  | 89.9%  | - 1.4% | 98.6%  | 96.9%  | - 1.7% |  |
| \$150,001 to \$200,000 | 98.5%  | 97.2%  | - 1.3% | 97.6%  | 95.9%  | - 1.7% | 99.6%  | 98.6%  | - 1.0% |  |
| \$200,001 to \$300,000 | 98.9%  | 98.5%  | - 0.4% | 98.5%  | 98.2%  | - 0.3% | 99.9%  | 99.1%  | - 0.8% |  |
| \$300,001 to \$500,000 | 98.3%  | 98.1%  | - 0.2% | 98.2%  | 98.0%  | - 0.2% | 99.5%  | 99.2%  | - 0.3% |  |
| \$500,001 to \$750,000 | 97.6%  | 97.3%  | - 0.3% | 97.6%  | 97.3%  | - 0.3% | 98.0%  | 96.9%  | - 1.1% |  |
| \$750,001 and Above    | 93.9%  | 93.9%  | 0.0%   | 93.8%  | 93.4%  | - 0.4% | 95.6%  | 96.5%  | + 0.9% |  |
| All Price Ranges       | 98.0%  | 97.7%  | - 0.3% | 97.7%  | 97.4%  | - 0.3% | 99.5%  | 98.8%  | - 0.7% |  |
| By Bedroom Count       | 2-2019 | 2-2020 | Change | 2-2019 | 2-2020 | Change | 2-2019 | 2-2020 | Change |  |
| 2 Bedrooms or Less     | 97.4%  | 97.1%  | - 0.3% | 96.0%  | 96.2%  | + 0.2% | 98.8%  | 98.1%  | - 0.7% |  |
| 3 Bedrooms             | 98.9%  | 98.4%  | - 0.5% | 98.4%  | 98.0%  | - 0.4% | 99.9%  | 99.3%  | - 0.6% |  |
| 4 Bedrooms or More     | 97.6%  | 97.3%  | - 0.3% | 97.6%  | 97.2%  | - 0.4% | 99.2%  | 98.5%  | - 0.7% |  |
| All Bedroom Counts     | 98.0%  | 97.7%  | - 0.3% | 97.7%  | 97.4%  | - 0.3% | 99.5%  | 98.8%  | - 0.7% |  |