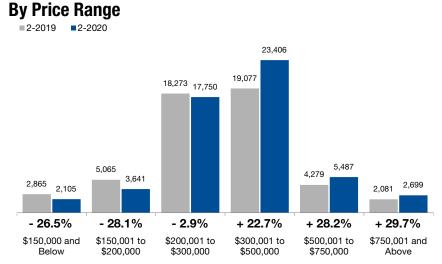

### February 2020

Mortgage rates trending lower are a boost to home buyers, but the declines in the stock market have both a psychological and practical impact for some prospective home buyers. A watchful eye must be maintained on the spread of COVID-19 and whether it begins to impact the overall economy, which would lead to a tempering of buyer activity in the future. For the 12-month period spanning March 2019 through February 2020, Closed Sales in the state of Utah were up 6.7 percent overall. The price range with the largest gain in sales was the \$750,001 and Above range, where they increased 29.7 percent.

#### Townhouse-Condo

|                        | -      |        |         | -      |        | - /     |        |        |         |  |
|------------------------|--------|--------|---------|--------|--------|---------|--------|--------|---------|--|
| By Price Range         | 2-2019 | 2-2020 | Change  | 2-2019 | 2-2020 | Change  | 2-2019 | 2-2020 | Change  |  |
| \$150,000 and Below    | 2,865  | 2,105  | - 26.5% | 1,805  | 1,368  | - 24.2% | 859    | 592    | - 31.1% |  |
| \$150,001 to \$200,000 | 5,065  | 3,641  | - 28.1% | 2,645  | 1,883  | - 28.8% | 2,241  | 1,602  | - 28.5% |  |
| \$200,001 to \$300,000 | 18,273 | 17,750 | - 2.9%  | 13,286 | 11,786 | - 11.3% | 4,876  | 5,839  | + 19.7% |  |
| \$300,001 to \$500,000 | 19,077 | 23,406 | + 22.7% | 17,318 | 20,648 | + 19.2% | 1,639  | 2,605  | + 58.9% |  |
| \$500,001 to \$750,000 | 4,279  | 5,487  | + 28.2% | 3,924  | 5,061  | + 29.0% | 306    | 364    | + 19.0% |  |
| \$750,001 and Above    | 2,081  | 2,699  | + 29.7% | 1,770  | 2,267  | + 28.1% | 190    | 245    | + 28.9% |  |
| All Price Ranges       | 51,640 | 55,088 | + 6.7%  | 40,748 | 43,013 | + 5.6%  | 10,111 | 11,247 | + 11.2% |  |
| By Bedroom Count       | 2-2019 | 2-2020 | Change  | 2-2019 | 2-2020 | Change  | 2-2019 | 2-2020 | Change  |  |
| 2 Bedrooms or Less     | 6,488  | 6,779  | + 4.5%  | 2,824  | 2,857  | + 1.2%  | 3,289  | 3,455  | + 5.0%  |  |
| 3 Bedrooms             | 18,754 | 20,043 | + 6.9%  | 12,688 | 13,307 | + 4.9%  | 5,756  | 6,448  | + 12.0% |  |
| 4 Bedrooms or More     | 26,342 | 28,260 | + 7.3%  | 25,235 | 26,849 | + 6.4%  | 1,065  | 1,343  | + 26.1% |  |
| All Bedroom Counts     | 51,640 | 55,088 | + 6.7%  | 40,748 | 43,013 | + 5.6%  | 10,111 | 11,247 | + 11.2% |  |