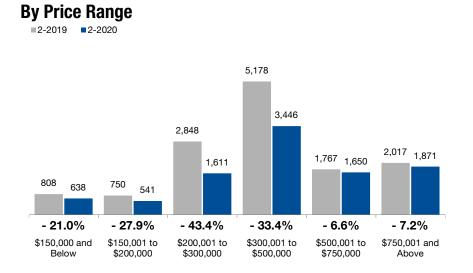

### **Inventory of Homes for Sale**

The number of properties available for sale in active status at the end of the most recent month. **Based on one month of activity.** 

**All Properties** 

**By Bedroom Count** 

#### Townhouse-Condo

|        | •                                                                                                           |                                                                                                                                                    |                                                                                                                                                                                                                                                                            | U                                                                                                                                                                                                                                                                                                                                                        |                                                                                                                                                                                                                                                                                                                                                                                                                                                    |                                                                                                                                                                                                                                                                                                                                                                                                                                                                                                                                                    |                                                                                                                                                                                                                                                                                                                                                                                                                                                                                                                                                             |                                                        |  |
|--------|-------------------------------------------------------------------------------------------------------------|----------------------------------------------------------------------------------------------------------------------------------------------------|----------------------------------------------------------------------------------------------------------------------------------------------------------------------------------------------------------------------------------------------------------------------------|----------------------------------------------------------------------------------------------------------------------------------------------------------------------------------------------------------------------------------------------------------------------------------------------------------------------------------------------------------|----------------------------------------------------------------------------------------------------------------------------------------------------------------------------------------------------------------------------------------------------------------------------------------------------------------------------------------------------------------------------------------------------------------------------------------------------|----------------------------------------------------------------------------------------------------------------------------------------------------------------------------------------------------------------------------------------------------------------------------------------------------------------------------------------------------------------------------------------------------------------------------------------------------------------------------------------------------------------------------------------------------|-------------------------------------------------------------------------------------------------------------------------------------------------------------------------------------------------------------------------------------------------------------------------------------------------------------------------------------------------------------------------------------------------------------------------------------------------------------------------------------------------------------------------------------------------------------|--------------------------------------------------------|--|
| 2-2019 | 2-2020                                                                                                      | Change                                                                                                                                             | 2-2019                                                                                                                                                                                                                                                                     | 2-2020                                                                                                                                                                                                                                                                                                                                                   | Change                                                                                                                                                                                                                                                                                                                                                                                                                                             | 2-2019                                                                                                                                                                                                                                                                                                                                                                                                                                                                                                                                             | 2-2020                                                                                                                                                                                                                                                                                                                                                                                                                                                                                                                                                      | Change                                                 |  |
| 808    | 638                                                                                                         | - 21.0%                                                                                                                                            | 557                                                                                                                                                                                                                                                                        | 470                                                                                                                                                                                                                                                                                                                                                      | - 15.6%                                                                                                                                                                                                                                                                                                                                                                                                                                            | 208                                                                                                                                                                                                                                                                                                                                                                                                                                                                                                                                                | 132                                                                                                                                                                                                                                                                                                                                                                                                                                                                                                                                                         | - 36.5%                                                |  |
| 750    | 541                                                                                                         | - 27.9%                                                                                                                                            | 513                                                                                                                                                                                                                                                                        | 388                                                                                                                                                                                                                                                                                                                                                      | - 24.4%                                                                                                                                                                                                                                                                                                                                                                                                                                            | 203                                                                                                                                                                                                                                                                                                                                                                                                                                                                                                                                                | 137                                                                                                                                                                                                                                                                                                                                                                                                                                                                                                                                                         | - 32.5%                                                |  |
| 2,848  | 1,611                                                                                                       | - 43.4%                                                                                                                                            | 1,872                                                                                                                                                                                                                                                                      | 1,024                                                                                                                                                                                                                                                                                                                                                    | - 45.3%                                                                                                                                                                                                                                                                                                                                                                                                                                            | 936                                                                                                                                                                                                                                                                                                                                                                                                                                                                                                                                                | 551                                                                                                                                                                                                                                                                                                                                                                                                                                                                                                                                                         | - 41.1%                                                |  |
| 5,178  | 3,446                                                                                                       | - 33.4%                                                                                                                                            | 4,464                                                                                                                                                                                                                                                                      | 2,821                                                                                                                                                                                                                                                                                                                                                    | - 36.8%                                                                                                                                                                                                                                                                                                                                                                                                                                            | 617                                                                                                                                                                                                                                                                                                                                                                                                                                                                                                                                                | 509                                                                                                                                                                                                                                                                                                                                                                                                                                                                                                                                                         | - 17.5%                                                |  |
| 1,767  | 1,650                                                                                                       | - 6.6%                                                                                                                                             | 1,582                                                                                                                                                                                                                                                                      | 1,419                                                                                                                                                                                                                                                                                                                                                    | - 10.3%                                                                                                                                                                                                                                                                                                                                                                                                                                            | 129                                                                                                                                                                                                                                                                                                                                                                                                                                                                                                                                                | 155                                                                                                                                                                                                                                                                                                                                                                                                                                                                                                                                                         | + 20.2%                                                |  |
| 2,017  | 1,871                                                                                                       | - 7.2%                                                                                                                                             | 1,603                                                                                                                                                                                                                                                                      | 1,532                                                                                                                                                                                                                                                                                                                                                    | - 4.4%                                                                                                                                                                                                                                                                                                                                                                                                                                             | 230                                                                                                                                                                                                                                                                                                                                                                                                                                                                                                                                                | 205                                                                                                                                                                                                                                                                                                                                                                                                                                                                                                                                                         | - 10.9%                                                |  |
| 13,368 | 9,757                                                                                                       | - 27.0%                                                                                                                                            | 10,591                                                                                                                                                                                                                                                                     | 7,654                                                                                                                                                                                                                                                                                                                                                    | - 27.7%                                                                                                                                                                                                                                                                                                                                                                                                                                            | 2,323                                                                                                                                                                                                                                                                                                                                                                                                                                                                                                                                              | 1,689                                                                                                                                                                                                                                                                                                                                                                                                                                                                                                                                                       | - 27.3%                                                |  |
| 2-2019 | 2-2020                                                                                                      | Change                                                                                                                                             | 2-2019                                                                                                                                                                                                                                                                     | 2-2020                                                                                                                                                                                                                                                                                                                                                   | Change                                                                                                                                                                                                                                                                                                                                                                                                                                             | 2-2019                                                                                                                                                                                                                                                                                                                                                                                                                                                                                                                                             | 2-2020                                                                                                                                                                                                                                                                                                                                                                                                                                                                                                                                                      | Change                                                 |  |
| 1,716  | 1,476                                                                                                       | - 14.0%                                                                                                                                            | 786                                                                                                                                                                                                                                                                        | 665                                                                                                                                                                                                                                                                                                                                                      | - 15.4%                                                                                                                                                                                                                                                                                                                                                                                                                                            | 691                                                                                                                                                                                                                                                                                                                                                                                                                                                                                                                                                | 565                                                                                                                                                                                                                                                                                                                                                                                                                                                                                                                                                         | - 18.2%                                                |  |
| 4,749  | 3,256                                                                                                       | - 31.4%                                                                                                                                            | 3,364                                                                                                                                                                                                                                                                      | 2,287                                                                                                                                                                                                                                                                                                                                                    | - 32.0%                                                                                                                                                                                                                                                                                                                                                                                                                                            | 1,262                                                                                                                                                                                                                                                                                                                                                                                                                                                                                                                                              | 838                                                                                                                                                                                                                                                                                                                                                                                                                                                                                                                                                         | - 33.6%                                                |  |
| 6,871  | 5,025                                                                                                       | - 26.9%                                                                                                                                            | 6,440                                                                                                                                                                                                                                                                      | 4,702                                                                                                                                                                                                                                                                                                                                                    | - 27.0%                                                                                                                                                                                                                                                                                                                                                                                                                                            | 370                                                                                                                                                                                                                                                                                                                                                                                                                                                                                                                                                | 286                                                                                                                                                                                                                                                                                                                                                                                                                                                                                                                                                         | - 22.7%                                                |  |
| 13,368 | 9,757                                                                                                       | - 27.0%                                                                                                                                            | 10,591                                                                                                                                                                                                                                                                     | 7,654                                                                                                                                                                                                                                                                                                                                                    | - 27.7%                                                                                                                                                                                                                                                                                                                                                                                                                                            | 2,323                                                                                                                                                                                                                                                                                                                                                                                                                                                                                                                                              | 1,689                                                                                                                                                                                                                                                                                                                                                                                                                                                                                                                                                       | - 27.3%                                                |  |
|        | 808<br>750<br>2,848<br>5,178<br>1,767<br>2,017<br><b>13,368</b><br><b>2-2019</b><br>1,716<br>4,749<br>6,871 | 808 638   750 541   2,848 1,611   5,178 3,446   1,767 1,650   2,017 1,871   13,368 9,757   2-2019 2-2020   1,716 1,476   4,749 3,256   6,871 5,025 | 808 $638$ $-21.0%$ $750$ $541$ $-27.9%$ $2,848$ $1,611$ $-43.4%$ $5,178$ $3,446$ $-33.4%$ $1,767$ $1,650$ $-6.6%$ $2,017$ $1,871$ $-7.2%$ <b>13,3689,757</b> $-$ <b>27.0%2-20192-2020Change</b> $1,716$ $1,476$ $-14.0%$ $4,749$ $3,256$ $-31.4%$ $6,871$ $5,025$ $-26.9%$ | 808 $638$ $-21.0%$ $557$ $750$ $541$ $-27.9%$ $513$ $2,848$ $1,611$ $-43.4%$ $1,872$ $5,178$ $3,446$ $-33.4%$ $4,464$ $1,767$ $1,650$ $-6.6%$ $1,582$ $2,017$ $1,871$ $-7.2%$ $1,603$ <b>13,3689,757</b> $-27.0%$ <b>10,5912-20192-2020Change2-2019</b> $1,716$ $1,476$ $-14.0%$ $786$ $4,749$ $3,256$ $-31.4%$ $3,364$ $6,871$ $5,025$ $-26.9%$ $6,440$ | 808 $638$ $-21.0%$ $557$ $470$ $750$ $541$ $-27.9%$ $513$ $388$ $2,848$ $1,611$ $-43.4%$ $1,872$ $1,024$ $5,178$ $3,446$ $-33.4%$ $4,464$ $2,821$ $1,767$ $1,650$ $-6.6%$ $1,582$ $1,419$ $2,017$ $1,871$ $-7.2%$ $1,603$ $1,532$ $13,368$ $9,757$ $-27.0%$ $10,591$ $7,654$ $2-2019$ $2-2020$ Change $2-2019$ $2-2020$ $1,716$ $1,476$ $-14.0%$ $3,364$ $2,287$ $4,749$ $3,256$ $-31.4%$ $3,364$ $2,287$ $6,871$ $5,025$ $-26.9%$ $6,440$ $4,702$ | 808 $638$ $-21.0%$ $557$ $470$ $-15.6%$ $750$ $541$ $-27.9%$ $513$ $388$ $-24.4%$ $2,848$ $1,611$ $-43.4%$ $1,872$ $1,024$ $-45.3%$ $5,178$ $3,446$ $-33.4%$ $4,464$ $2,821$ $-36.8%$ $1,767$ $1,650$ $-6.6%$ $1,582$ $1,419$ $-10.3%$ $2,017$ $1,871$ $-7.2%$ $1,603$ $1,532$ $-4.4%$ $13,368$ $9,757$ $-27.0%$ $10,591$ $7,654$ $-27.7%$ $2-2019$ $2-2020$ Change $2-2019$ $2-2020$ Change $1,716$ $1,476$ $-14.0%$ $3,364$ $2,287$ $-32.0%$ $4,749$ $3,256$ $-31.4%$ $3,364$ $2,287$ $-32.0%$ $6,871$ $5,025$ $-26.9%$ $6,440$ $4,702$ $-27.0%$ | 808 $638$ $-21.0%$ $557$ $470$ $-15.6%$ $208$ $750$ $541$ $-27.9%$ $513$ $388$ $-24.4%$ $203$ $2,848$ $1,611$ $-43.4%$ $1,872$ $1,024$ $-45.3%$ $936$ $5,178$ $3,446$ $-33.4%$ $4,464$ $2,821$ $-36.8%$ $617$ $1,767$ $1,650$ $-6.6%$ $1,582$ $1,419$ $-10.3%$ $129$ $2,017$ $1,871$ $-7.2%$ $1,603$ $1,532$ $-4.4%$ $230$ <b>13,368</b> $9,757$ $-27.0%$ $10,591$ $7,654$ $-27.7%$ $2,323$ <b>2-2019</b> $2-2020$ <b>Change</b> $2-2019$ $1,716$ $1,476$ $-14.0%$ $3,364$ $2,287$ $-32.0%$ $1,262$ $6,871$ $5,025$ $-26.9%$ $6,440$ $4,702$ $-27.0%$ $370$ | $\begin{array}{ c c c c c c c c c c c c c c c c c c c$ |  |

Less

Figures on this page are based upon a snapshot of active listings at the end of the month.