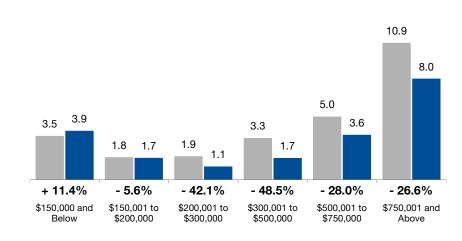

# **Months Supply of Inventory**

**By Price Range** 

■2-2019 ■2-2020

The inventory of homes for sale at the end of the most recent month, based on one month of activity, divided by the average monthly pending sales from the last 12 months.

#### Townhouse Conde

| By Price Range         | 4      | All Propertie | es      | 5      | Single-Fami | ly      | I ownhouse-Condo |        |         |  |
|------------------------|--------|---------------|---------|--------|-------------|---------|------------------|--------|---------|--|
|                        | 2-2019 | 2-2020        | Change  | 2-2019 | 2-2020      | Change  | 2-2019           | 2-2020 | Change  |  |
| \$150,000 and Below    | 3.5    | 3.9           | + 11.4% | 3.9    | 4.4         | + 12.8% | 2.9              | 2.9    | 0.0%    |  |
| \$150,001 to \$200,000 | 1.8    | 1.7           | - 5.6%  | 2.3    | 2.4         | + 4.3%  | 1.1              | 1.0    | - 9.1%  |  |
| \$200,001 to \$300,000 | 1.9    | 1.1           | - 42.1% | 1.7    | 1.0         | - 41.2% | 2.3              | 1.1    | - 52.2% |  |
| \$300,001 to \$500,000 | 3.3    | 1.7           | - 48.5% | 3.2    | 1.6         | - 50.0% | 4.8              | 2.2    | - 54.2% |  |
| \$500,001 to \$750,000 | 5.0    | 3.6           | - 28.0% | 4.9    | 3.3         | - 32.7% | 4.8              | 4.9    | + 2.1%  |  |
| \$750,001 and Above    | 10.9   | 8.0           | - 26.6% | 10.2   | 7.7         | - 24.5% | 14.4             | 9.1    | - 36.8% |  |
| All Price Ranges       | 3.1    | 2.1           | - 32.3% | 3.1    | 2.1         | - 32.3% | 2.8              | 1.7    | - 39.3% |  |
|                        |        |               |         |        |             |         |                  |        |         |  |