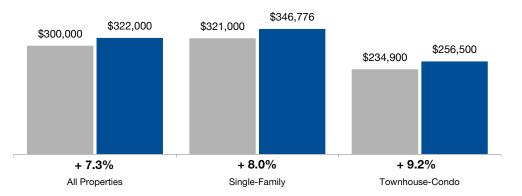

The overall Median Sales Price was up 7.3 percent to \$322,000. The property type with the largest price gain was the Townhouse-Condo segment, where prices increased 9.2 percent to \$256,500. The price range that tended to sell the quickest was the \$200,001 to \$300,000 range at 34 days; the price range that tended to sell the slowest was the \$750,001 and Above range at 99 days.

#### **By Property Type**

■2-2019 ■2-2020

|                    | All Properties |           |         |  | S         | ingle-Famil | У       | Townhouse-Condo |           |         |  |
|--------------------|----------------|-----------|---------|--|-----------|-------------|---------|-----------------|-----------|---------|--|
| By Bedroom Count   | 2-2019         | 2-2020    | Change  |  | 2-2019    | 2-2020      | Change  | 2-2019          | 2-2020    | Change  |  |
| 2 Bedrooms or Less | \$200,000      | \$221,000 | + 10.5% |  | \$209,000 | \$230,870   | + 10.5% | \$192,150       | \$214,000 | + 11.4% |  |
| 3 Bedrooms         | \$266,000      | \$286,750 | + 7.8%  |  | \$282,000 | \$305,000   | + 8.2%  | \$240,000       | \$264,900 | + 10.4% |  |
| 4 Bedrooms or More | \$350,000      | \$375,000 | + 7.1%  |  | \$353,000 | \$378,856   | + 7.3%  | \$301,714       | \$318,000 | + 5.4%  |  |
| All Bedroom Counts | \$300,000      | \$322,000 | + 7.3%  |  | \$321,000 | \$346,776   | + 8.0%  | \$234,900       | \$256,500 | + 9.2%  |  |