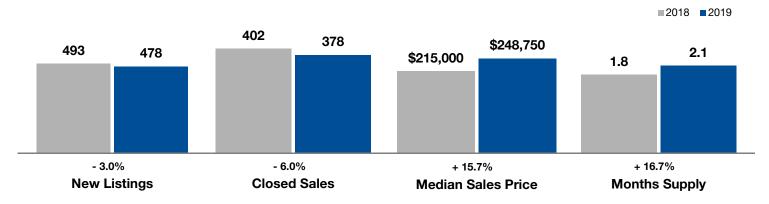

## **Weber County**

|                                          | March     |           |                | Year to Date |             |                |
|------------------------------------------|-----------|-----------|----------------|--------------|-------------|----------------|
| Key Metrics                              | 2018      | 2019      | Percent Change | Thru 3-2018  | Thru 3-2019 | Percent Change |
| New Listings                             | 493       | 478       | - 3.0%         | 1,303        | 1,270       | - 2.5%         |
| Pending Sales                            | 429       | 365       | - 14.9%        | 1,138        | 1,019       | - 10.5%        |
| Closed Sales                             | 402       | 378       | - 6.0%         | 997          | 929         | - 6.8%         |
| Median Sales Price*                      | \$215,000 | \$248,750 | + 15.7%        | \$217,000    | \$240,000   | + 10.6%        |
| Average Sales Price*                     | \$245,338 | \$269,247 | + 9.7%         | \$243,665    | \$269,064   | + 10.4%        |
| Percent of Original List Price Received* | 98.3%     | 97.8%     | - 0.5%         | 97.6%        | 97.4%       | - 0.2%         |
| Days on Market Until Sale                | 37        | 46        | + 24.3%        | 43           | 48          | + 11.6%        |
| Inventory of Homes for Sale              | 741       | 777       | + 4.9%         |              |             |                |
| Months Supply of Inventory               | 1.8       | 2.1       | + 16.7%        |              |             |                |

<sup>\*</sup> Does not account for seller concessions. | Activity for one month can sometimes look extreme due to small sample size.

## March