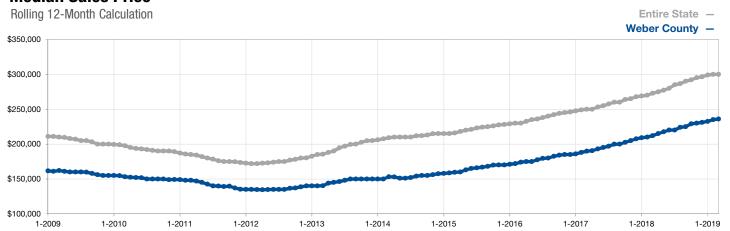

## **Median Sales Price**

A rolling 12-month calculation represents the current month and the 11 months prior in a single data point. If no activity occurred during a month, the line extends to the next available data point.