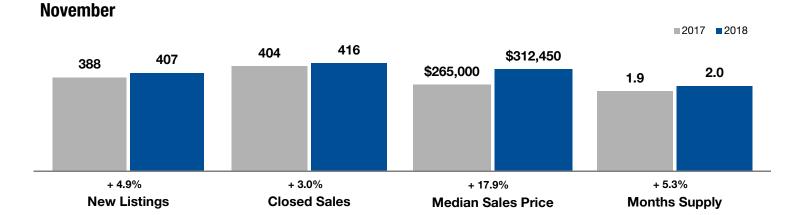

## **Davis County**

| Key Metrics                              | November  |           |                | Year to Date |              |                |
|------------------------------------------|-----------|-----------|----------------|--------------|--------------|----------------|
|                                          | 2017      | 2018      | Percent Change | Thru 11-2017 | Thru 11-2018 | Percent Change |
| New Listings                             | 388       | 407       | + 4.9%         | 6,135        | 6,021        | - 1.9%         |
| Pending Sales                            | 395       | 341       | - 13.7%        | 5,024        | 4,756        | - 5.3%         |
| Closed Sales                             | 404       | 416       | + 3.0%         | 4,910        | 4,735        | - 3.6%         |
| Median Sales Price*                      | \$265,000 | \$312,450 | + 17.9%        | \$272,000    | \$305,000    | + 12.1%        |
| Average Sales Price*                     | \$292,760 | \$341,598 | + 16.7%        | \$296,340    | \$332,499    | + 12.2%        |
| Percent of Original List Price Received* | 96.8%     | 96.9%     | + 0.1%         | 98.1%        | 98.4%        | + 0.3%         |
| Days on Market Until Sale                | 34        | 35        | + 2.9%         | 33           | 30           | - 9.1%         |
| Inventory of Homes for Sale              | 836       | 842       | + 0.7%         |              |              |                |
| Months Supply of Inventory               | 1.9       | 2.0       | + 5.3%         |              |              |                |

\* Does not account for seller concessions. | Activity for one month can sometimes look extreme due to small sample size.