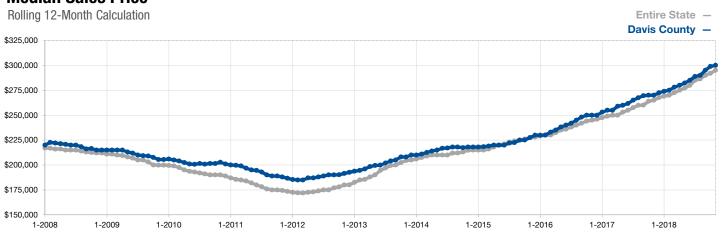

## **Median Sales Price**

A rolling 12-month calculation represents the current month and the 11 months prior in a single data point. If no activity occurred during a month, the line extends to the next available data point.