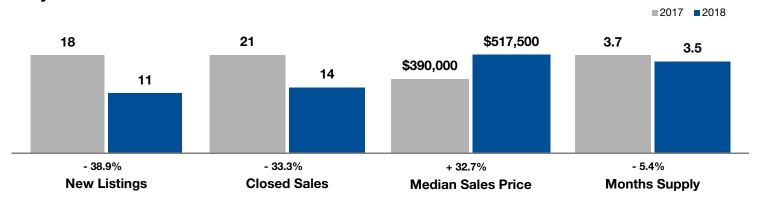

## **Morgan County**

|                                          | July      |           |                | Year to Date |             |                |
|------------------------------------------|-----------|-----------|----------------|--------------|-------------|----------------|
| Key Metrics                              | 2017      | 2018      | Percent Change | Thru 7-2017  | Thru 7-2018 | Percent Change |
| New Listings                             | 18        | 11        | - 38.9%        | 125          | 103         | - 17.6%        |
| Pending Sales                            | 18        | 10        | - 44.4%        | 90           | 69          | - 23.3%        |
| Closed Sales                             | 21        | 14        | - 33.3%        | 71           | 63          | - 11.3%        |
| Median Sales Price*                      | \$390,000 | \$517,500 | + 32.7%        | \$390,000    | \$445,000   | + 14.1%        |
| Average Sales Price*                     | \$453,626 | \$504,646 | + 11.2%        | \$417,889    | \$580,423   | + 38.9%        |
| Percent of Original List Price Received* | 97.8%     | 97.8%     | 0.0%           | 96.6%        | 98.3%       | + 1.8%         |
| Days on Market Until Sale                | 37        | 19        | - 48.6%        | 59           | 33          | - 44.1%        |
| Inventory of Homes for Sale              | 36        | 30        | - 16.7%        |              |             |                |
| Months Supply of Inventory               | 3.7       | 3.5       | - 5.4%         |              |             |                |

<sup>\*</sup> Does not account for seller concessions. | Activity for one month can sometimes look extreme due to small sample size.

## July