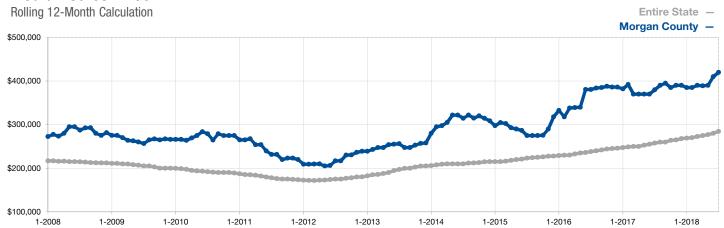

## **Median Sales Price**

A rolling 12-month calculation represents the current month and the 11 months prior in a single data point. If no activity occurred during a month, the line extends to the next available data point.