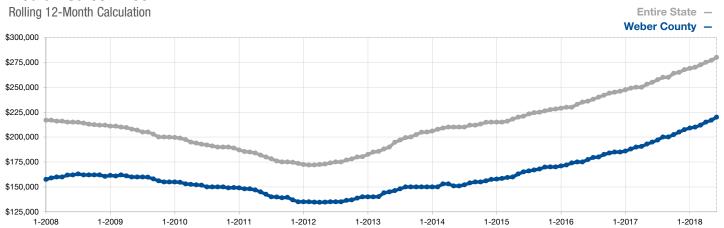

## **Median Sales Price**

A rolling 12-month calculation represents the current month and the 11 months prior in a single data point. If no activity occurred during a month, the line extends to the next available data point.