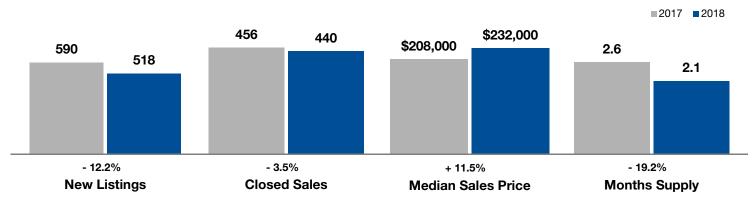

## **Weber County**

|                                          | June      |           |                | Year to Date |             |                |
|------------------------------------------|-----------|-----------|----------------|--------------|-------------|----------------|
| Key Metrics                              | 2017      | 2018      | Percent Change | Thru 6-2017  | Thru 6-2018 | Percent Change |
| New Listings                             | 590       | 518       | - 12.2%        | 2,954        | 2,934       | - 0.7%         |
| Pending Sales                            | 454       | 400       | - 11.9%        | 2,348        | 2,414       | + 2.8%         |
| Closed Sales                             | 456       | 440       | - 3.5%         | 2,146        | 2,290       | + 6.7%         |
| Median Sales Price*                      | \$208,000 | \$232,000 | + 11.5%        | \$199,900    | \$225,000   | + 12.6%        |
| Average Sales Price*                     | \$234,044 | \$261,672 | + 11.8%        | \$226,952    | \$251,239   | + 10.7%        |
| Percent of Original List Price Received* | 98.9%     | 99.6%     | + 0.7%         | 98.1%        | 98.7%       | + 0.6%         |
| Days on Market Until Sale                | 28        | 27        | - 3.6%         | 40           | 34          | - 15.0%        |
| Inventory of Homes for Sale              | 992       | 816       | - 17.7%        |              |             |                |
| Months Supply of Inventory               | 2.6       | 2.1       | - 19.2%        |              |             |                |

<sup>\*</sup> Does not account for seller concessions. | Activity for one month can sometimes look extreme due to small sample size.

## June