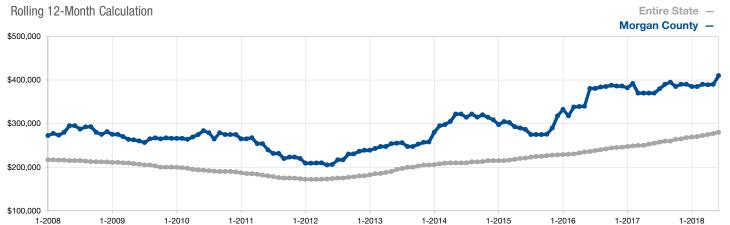

## **Median Sales Price**

A rolling 12-month calculation represents the current month and the 11 months prior in a single data point. If no activity occurred during a month, the line extends to the next available data point.