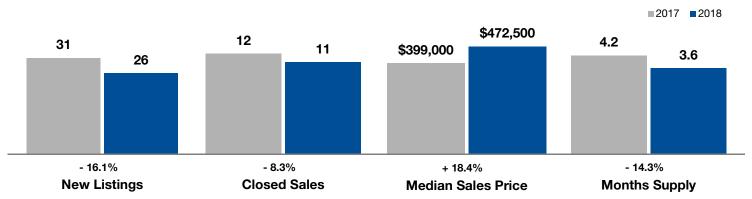

## **Morgan County**

|                                          | June      |           |                | Year to Date |             |                |
|------------------------------------------|-----------|-----------|----------------|--------------|-------------|----------------|
| Key Metrics                              | 2017      | 2018      | Percent Change | Thru 6-2017  | Thru 6-2018 | Percent Change |
| New Listings                             | 31        | 26        | - 16.1%        | 107          | 92          | - 14.0%        |
| Pending Sales                            | 24        | 12        | - 50.0%        | 72           | 59          | - 18.1%        |
| Closed Sales                             | 12        | 11        | - 8.3%         | 50           | 49          | - 2.0%         |
| Median Sales Price*                      | \$399,000 | \$472,500 | + 18.4%        | \$385,000    | \$410,000   | + 6.5%         |
| Average Sales Price*                     | \$428,575 | \$517,273 | + 20.7%        | \$402,880    | \$602,074   | + 49.4%        |
| Percent of Original List Price Received* | 96.4%     | 96.3%     | - 0.1%         | 96.1%        | 98.4%       | + 2.4%         |
| Days on Market Until Sale                | 58        | 25        | - 56.9%        | 68           | 37          | - 45.6%        |
| Inventory of Homes for Sale              | 38        | 34        | - 10.5%        |              |             |                |
| Months Supply of Inventory               | 4.2       | 3.6       | - 14.3%        |              |             |                |

## June