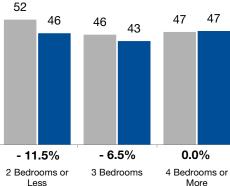

# **Days on Market Until Sale**

**By Price Range** 

Below

4 Bedrooms or More

All Bedroom Counts

\$200,000

\$300,000

Average number of days between when a property is listed and when an offer is accepted in a given month. **Based on a rolling 12-month average.** 

**By Bedroom Count** ■9-2016 ■9-2017

0.0%

Single-Family Townhouse-Condo

- 17.1%

Single-Family

48

48

#### **Townhouse-Condo**

38

34

- 17.4%

- 17.1%

| By Price Range         | 9-2016 |        |         |        |        |         |        |        |         |
|------------------------|--------|--------|---------|--------|--------|---------|--------|--------|---------|
| by Thee hange          |        | 9-2017 | Change  | 9-2016 | 9-2017 | Change  | 9-2016 | 9-2017 | Change  |
| \$150,000 and Below    | 58     | 59     | + 1.7%  | 67     | 74     | + 10.4% | 40     | 30     | - 25.0% |
| \$150,001 to \$200,000 | 37     | 32     | - 13.5% | 38     | 36     | - 5.3%  | 31     | 25     | - 19.4% |
| \$200,001 to \$300,000 | 37     | 32     | - 13.5% | 36     | 33     | - 8.3%  | 38     | 30     | - 21.1% |
| \$300,001 to \$500,000 | 53     | 52     | - 1.9%  | 52     | 52     | 0.0%    | 67     | 59     | - 11.9% |
| \$500,001 to \$750,000 | 71     | 78     | + 9.9%  | 72     | 77     | + 6.9%  | 66     | 76     | + 15.2% |
| \$750,001 and Above    | 107    | 109    | + 1.9%  | 103    | 106    | + 2.9%  | 134    | 120    | - 10.4% |
| All Price Ranges       | 47     | 46     | - 2.1%  | 48     | 48     | 0.0%    | 41     | 34     | - 17.1% |
| By Bedroom Count       | 9-2016 | 9-2017 | Change  | 9-2016 | 9-2017 | Change  | 9-2016 | 9-2017 | Change  |
| 2 Bedrooms or Less     | 52     | 46     | - 11.5% | 57     | 54     | - 5.3%  | 44     | 35     | - 20.5% |
| 3 Bedrooms             | 46     | 43     | - 6.5%  | 48     | 47     | - 2.1%  | 38     | 33     | - 13.2% |

47

48

Figures on this page are based upon a rolling 12-month calculation to account for small sample sizes in certain segments.

47

46

+2.1%

0.0%

46