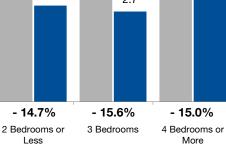

# **Months Supply of Inventory**

The inventory of homes for sale at the end of the most recent month, based on one month of activity, divided by the average monthly pending sales from the last 12 months.

#### By Bedroom Count ■9-2016 ■9-2017 3.4 3.2 2.9 3.2 2.7

4.0

3.4

Single-Family

| By Bedroom Count   | 9-2016 | 9-2017 | Change  | 9-2016 | 9-2017 | Change  | 9-2016 | 9-2017 | Change  |
|--------------------|--------|--------|---------|--------|--------|---------|--------|--------|---------|
| 2 Bedrooms or Less | 3.4    | 2.9    | - 14.7% | 4.2    | 3.7    | - 11.9% | 2.3    | 1.9    | - 17.4% |
| 3 Bedrooms         | 3.2    | 2.7    | - 15.6% | 3.4    | 3.1    | - 8.8%  | 2.5    | 1.8    | - 28.0% |
| 4 Bedrooms or More | 4.0    | 3.4    | - 15.0% | 4.0    | 3.4    | - 15.0% | 3.6    | 2.5    | - 30.6% |
| All Bedroom Counts | 3.6    | 3.1    | - 13.9% | 3.8    | 3.4    | - 10.5% | 2.5    | 1.9    | - 24.0% |