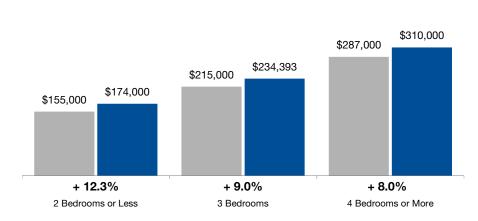

## **Median Sales Price**

**By Bedroom Count** 

■9-2016 ■9-2017

The number of properties available for sale in active status at the end of the most recent month. **Based on a rolling 12-month average.** 

#### **By Property Type**

■9-2016 ■9-2017

| By Bedroom Count   | A         | All Propertie | S       | ę         | Single-Fami | ly      | Townhouse-Condo |           |         |
|--------------------|-----------|---------------|---------|-----------|-------------|---------|-----------------|-----------|---------|
|                    | 9-2016    | 9-2017        | Change  | 9-2016    | 9-2017      | Change  | 9-2016          | 9-2017    | Change  |
| 2 Bedrooms or Less | \$155,000 | \$174,000     | + 12.3% | \$163,000 | \$183,000   | + 12.3% | \$150,000       | \$167,000 | + 11.39 |
| 3 Bedrooms         | \$215,000 | \$234,393     | + 9.0%  | \$225,000 | \$245,000   | + 8.9%  | \$192,000       | \$210,950 | + 9.9%  |
| 4 Bedrooms or More | \$287,000 | \$310,000     | + 8.0%  | \$289,000 | \$310,000   | + 7.3%  | \$245,000       | \$267,500 | + 9.2%  |
| All Bedroom Counts | \$242,000 | \$261,000     | + 7.9%  | \$259,000 | \$280,000   | + 8.1%  | \$180,000       | \$199,921 | + 11.1% |

Figures on this page are based upon a rolling 12-month calculation to account for small sample sizes in certain segments.