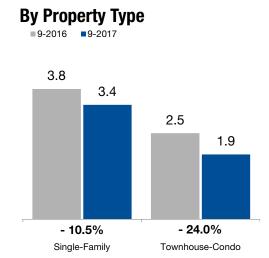

Market-wide, inventory levels were down 14.4 percent. The property type that lost the least inventory was the Single-Family segment, where it decreased 13.7 percent. That amounts to 3.4 months supply for Single-Family homes and 1.9 months supply for Townhouse-Condo.

# **Months Supply of Inventory**

The inventory of homes for sale at the end of the most recent month, based on one month of activity, divided by the average monthly pending sales from the last 12 months.

#### Townhouse-Condo

| By Price Range         | ŀ      | an Propertie | 5       | Č.     | ыпуне-гапп | iy      | rownnouse-Condo |        |         |  |
|------------------------|--------|--------------|---------|--------|------------|---------|-----------------|--------|---------|--|
|                        | 9-2016 | 9-2017       | Change  | 9-2016 | 9-2017     | Change  | 9-2016          | 9-2017 | Change  |  |
| \$150,000 and Below    | 3.1    | 3.0          | - 3.2%  | 4.0    | 4.0        | 0.0%    | 1.7             | 1.5    | - 11.8% |  |
| \$150,001 to \$200,000 | 2.2    | 1.7          | - 22.7% | 2.3    | 2.0        | - 13.0% | 2.1             | 1.1    | - 47.6% |  |
| \$200,001 to \$300,000 | 2.6    | 1.9          | - 26.9% | 2.5    | 2.0        | - 20.0% | 2.5             | 1.8    | - 28.0% |  |
| \$300,001 to \$500,000 | 4.4    | 3.7          | - 15.9% | 4.4    | 3.7        | - 15.9% | 4.1             | 3.2    | - 22.0% |  |
| \$500,001 to \$750,000 | 7.2    | 6.1          | - 15.3% | 7.4    | 6.3        | - 14.9% | 5.2             | 4.8    | - 7.7%  |  |
| \$750,001 and Above    | 16.5   | 11.4         | - 30.9% | 16.2   | 11.6       | - 28.4% | 13.5            | 9.8    | - 27.4% |  |
| All Price Ranges       | 3.6    | 3.1          | - 13.9% | 3.8    | 3.4        | - 10.5% | 2.5             | 1.9    | - 24.0% |  |