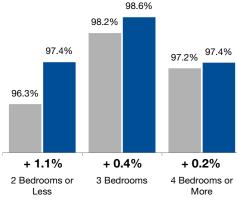

## **Percent of Original List Price Received**

Percentage found when dividing a property's sales price by its original list price, then taking the average for all properties sold, not accounting for seller concessions. **Based on a rolling 12-month average.** 

# ■ 9-2016 ■ 9-2017

**By Property Type** 

■9-2016 ■9-2017

#### **Townhouse-Condo**

|                        | ,      | and ropolde |        |        |        | • y    |        |        |        |  |
|------------------------|--------|-------------|--------|--------|--------|--------|--------|--------|--------|--|
| By Price Range         | 9-2016 | 9-2017      | Change | 9-2016 | 9-2017 | Change | 9-2016 | 9-2017 | Chang  |  |
| \$150,000 and Below    | 95.0%  | 94.8%       | - 0.2% | 93.7%  | 92.6%  | - 1.2% | 97.1%  | 98.1%  | + 1.0% |  |
| \$150,001 to \$200,000 | 98.1%  | 98.6%       | + 0.5% | 97.9%  | 98.0%  | + 0.1% | 98.6%  | 99.5%  | + 0.9% |  |
| \$200,001 to \$300,000 | 98.3%  | 98.8%       | + 0.5% | 98.2%  | 98.5%  | + 0.3% | 99.4%  | 100.2% | + 0.89 |  |
| \$300,001 to \$500,000 | 97.8%  | 98.0%       | + 0.2% | 97.8%  | 97.9%  | + 0.1% | 98.2%  | 98.5%  | + 0.3% |  |
| \$500,001 to \$750,000 | 96.3%  | 96.7%       | + 0.4% | 96.0%  | 96.5%  | + 0.5% | 98.1%  | 97.5%  | - 0.6% |  |
| \$750,001 and Above    | 92.7%  | 93.1%       | + 0.4% | 92.3%  | 92.8%  | + 0.5% | 95.2%  | 94.4%  | - 0.8% |  |
| All Price Ranges       | 97.5%  | 97.8%       | + 0.3% | 97.3%  | 97.5%  | + 0.2% | 98.3%  | 99.3%  | + 1.0% |  |
| By Bedroom Count       | 9-2016 | 9-2017      | Change | 9-2016 | 9-2017 | Change | 9-2016 | 9-2017 | Chang  |  |
| 2 Bedrooms or Less     | 96.3%  | 97.4%       | + 1.1% | 95.4%  | 96.4%  | + 1.0% | 97.2%  | 98.5%  | + 1.3% |  |
| 3 Bedrooms             | 98.2%  | 98.6%       | + 0.4% | 97.9%  | 98.1%  | + 0.2% | 99.0%  | 99.9%  | + 0.9% |  |
| 4 Bedrooms or More     | 97.2%  | 97.4%       | + 0.2% | 97.2%  | 97.3%  | + 0.1% | 98.1%  | 98.3%  | + 0.29 |  |
| All Bedroom Counts     | 97.5%  | 97.8%       | + 0.3% | 97.3%  | 97.5%  | + 0.2% | 98.3%  | 99.3%  | + 1.0% |  |

Figures on this page are based upon a rolling 12-month calculation to account for small sample sizes in certain segments.

**All Properties** 