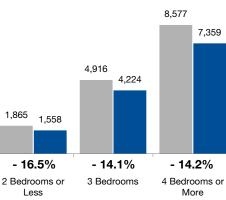

## **Inventory of Homes for Sale**

**By Price Range** 

The number of properties available for sale in active status at the end of the most recent month. **Based on one month of activity.** 

**All Properties** 

**By Bedroom Count** 

■9-2016 ■9-2017

Single-Family

#### Townhouse-Condo

|                        | -      |        | -       | -      |        | - ,     |        |        |         |  |
|------------------------|--------|--------|---------|--------|--------|---------|--------|--------|---------|--|
| By Price Range         | 9-2016 | 9-2017 | Change  | 9-2016 | 9-2017 | Change  | 9-2016 | 9-2017 | Change  |  |
| \$150,000 and Below    | 1,822  | 1,183  | - 35.1% | 1,331  | 886    | - 33.4% | 402    | 239    | - 40.5% |  |
| \$150,001 to \$200,000 | 1,806  | 1,161  | - 35.7% | 1,316  | 852    | - 35.3% | 475    | 286    | - 39.8% |  |
| \$200,001 to \$300,000 | 3,792  | 3,054  | - 19.5% | 3,173  | 2,449  | - 22.8% | 590    | 582    | - 1.4%  |  |
| \$300,001 to \$500,000 | 4,443  | 4,414  | - 0.7%  | 4,167  | 4,144  | - 0.6%  | 234    | 229    | - 2.1%  |  |
| \$500,001 to \$750,000 | 1,594  | 1,576  | - 1.1%  | 1,447  | 1,428  | - 1.3%  | 105    | 114    | + 8.6%  |  |
| \$750,001 and Above    | 1,902  | 1,753  | - 7.8%  | 1,571  | 1,462  | - 6.9%  | 174    | 151    | - 13.2% |  |
| All Price Ranges       | 15,360 | 13,142 | - 14.4% | 13,005 | 11,221 | - 13.7% | 1,981  | 1,602  | - 19.1% |  |
| By Bedroom Count       | 9-2016 | 9-2017 | Change  | 9-2016 | 9-2017 | Change  | 9-2016 | 9-2017 | Change  |  |
| 2 Bedrooms or Less     | 1,865  | 1,558  | - 16.5% | 1,001  | 858    | - 14.3% | 671    | 535    | - 20.3% |  |
| 3 Bedrooms             | 4,916  | 4,224  | - 14.1% | 3,728  | 3,256  | - 12.7% | 1,059  | 864    | - 18.4% |  |
| 4 Bedrooms or More     | 8,577  | 7,359  | - 14.2% | 8,274  | 7,106  | - 14.1% | 251    | 203    | - 19.1% |  |
| All Bedroom Counts     | 15,360 | 13,142 | - 14.4% | 13,005 | 11,221 | - 13.7% | 1,981  | 1,602  | - 19.1% |  |
|                        |        |        |         |        |        |         |        |        |         |  |

Figures on this page are based upon a snapshot of active listings at the end of the month.