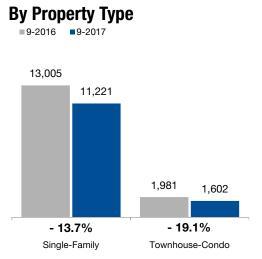

## **Inventory of Homes for Sale**

**By Price Range** 

The number of properties available for sale in active status at the end of the most recent month. **Based on one month of activity.** 

**All Properties** 

Market-wide, inventory levels were down 14.4 percent. The property type that lost the least inventory was the Single-Family segment, where it decreased 13.7 percent. That amounts to 3.4 months supply for Single-Family homes and 1.9 months supply for Townhouse-Condo.

Figures on this page are based upon a snapshot of active listings at the end of the month.