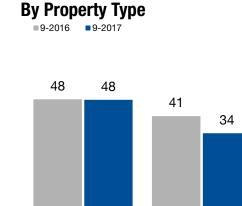

**By Bedroom Count** ■9-2016 ■9-2017

0.0%

Single-Family Townhouse-Condo

- 17.1%

Single-Family

48

48

#### **Townhouse-Condo**

38

34

- 17.4%

- 17.1%

| By Price Range         | 9-2016 |        |         |        |        |         |        |        |         |
|------------------------|--------|--------|---------|--------|--------|---------|--------|--------|---------|
| by Thee hange          |        | 9-2017 | Change  | 9-2016 | 9-2017 | Change  | 9-2016 | 9-2017 | Change  |
| \$150,000 and Below    | 58     | 59     | + 1.7%  | 67     | 74     | + 10.4% | 40     | 30     | - 25.0% |
| \$150,001 to \$200,000 | 37     | 32     | - 13.5% | 38     | 36     | - 5.3%  | 31     | 25     | - 19.4% |
| \$200,001 to \$300,000 | 37     | 32     | - 13.5% | 36     | 33     | - 8.3%  | 38     | 30     | - 21.1% |
| \$300,001 to \$500,000 | 53     | 52     | - 1.9%  | 52     | 52     | 0.0%    | 67     | 59     | - 11.9% |
| \$500,001 to \$750,000 | 71     | 78     | + 9.9%  | 72     | 77     | + 6.9%  | 66     | 76     | + 15.2% |
| \$750,001 and Above    | 107    | 109    | + 1.9%  | 103    | 106    | + 2.9%  | 134    | 120    | - 10.4% |
| All Price Ranges       | 47     | 46     | - 2.1%  | 48     | 48     | 0.0%    | 41     | 34     | - 17.1% |
| By Bedroom Count       | 9-2016 | 9-2017 | Change  | 9-2016 | 9-2017 | Change  | 9-2016 | 9-2017 | Change  |
| 2 Bedrooms or Less     | 52     | 46     | - 11.5% | 57     | 54     | - 5.3%  | 44     | 35     | - 20.5% |
| 3 Bedrooms             | 46     | 43     | - 6.5%  | 48     | 47     | - 2.1%  | 38     | 33     | - 13.2% |

47

48

Figures on this page are based upon a rolling 12-month calculation to account for small sample sizes in certain segments.

47

46

+2.1%

0.0%

46

41