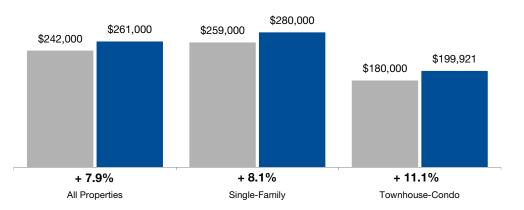

The overall Median Sales Price was up 7.9 percent to \$261,000. The property type with the largest price gain was the Townhouse-Condo segment, where prices increased 11.1 percent to \$199,921. The price range that tended to sell the quickest was the \$150,001 to \$200,000 range at 32 days; the price range that tended to sell the slowest was the \$750,001 and Above range at 109 days.

#### **By Property Type**

■9-2016 ■9-2017

| By Bedroom Count   | A         | All Propertie | S       | ę         | Single-Fami | ly      | Townhouse-Condo |           |         |
|--------------------|-----------|---------------|---------|-----------|-------------|---------|-----------------|-----------|---------|
|                    | 9-2016    | 9-2017        | Change  | 9-2016    | 9-2017      | Change  | 9-2016          | 9-2017    | Change  |
| 2 Bedrooms or Less | \$155,000 | \$174,000     | + 12.3% | \$163,000 | \$183,000   | + 12.3% | \$150,000       | \$167,000 | + 11.39 |
| 3 Bedrooms         | \$215,000 | \$234,393     | + 9.0%  | \$225,000 | \$245,000   | + 8.9%  | \$192,000       | \$210,950 | + 9.9%  |
| 4 Bedrooms or More | \$287,000 | \$310,000     | + 8.0%  | \$289,000 | \$310,000   | + 7.3%  | \$245,000       | \$267,500 | + 9.2%  |
| All Bedroom Counts | \$242,000 | \$261,000     | + 7.9%  | \$259,000 | \$280,000   | + 8.1%  | \$180,000       | \$199,921 | + 11.1% |