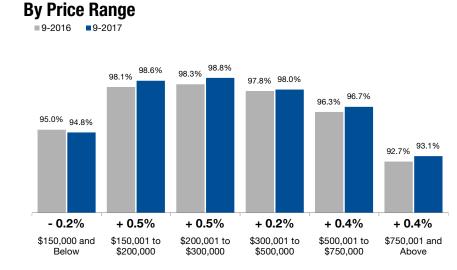

## **Percent of Original List Price Received**

Percentage found when dividing a property's sales price by its original list price, then taking the average for all properties sold, not accounting for seller concessions. **Based on a rolling 12-month average.** 

# ■ 9-2016 ■ 9-2017

**By Property Type** 

■9-2016 ■9-2017

#### **Townhouse-Condo**

|                        | ,      | and ropolde |        |        |        | • y    |        |        |        |  |
|------------------------|--------|-------------|--------|--------|--------|--------|--------|--------|--------|--|
| By Price Range         | 9-2016 | 9-2017      | Change | 9-2016 | 9-2017 | Change | 9-2016 | 9-2017 | Chang  |  |
| \$150,000 and Below    | 95.0%  | 94.8%       | - 0.2% | 93.7%  | 92.6%  | - 1.2% | 97.1%  | 98.1%  | + 1.0% |  |
| \$150,001 to \$200,000 | 98.1%  | 98.6%       | + 0.5% | 97.9%  | 98.0%  | + 0.1% | 98.6%  | 99.5%  | + 0.9% |  |
| \$200,001 to \$300,000 | 98.3%  | 98.8%       | + 0.5% | 98.2%  | 98.5%  | + 0.3% | 99.4%  | 100.2% | + 0.89 |  |
| \$300,001 to \$500,000 | 97.8%  | 98.0%       | + 0.2% | 97.8%  | 97.9%  | + 0.1% | 98.2%  | 98.5%  | + 0.3% |  |
| \$500,001 to \$750,000 | 96.3%  | 96.7%       | + 0.4% | 96.0%  | 96.5%  | + 0.5% | 98.1%  | 97.5%  | - 0.6% |  |
| \$750,001 and Above    | 92.7%  | 93.1%       | + 0.4% | 92.3%  | 92.8%  | + 0.5% | 95.2%  | 94.4%  | - 0.8% |  |
| All Price Ranges       | 97.5%  | 97.8%       | + 0.3% | 97.3%  | 97.5%  | + 0.2% | 98.3%  | 99.3%  | + 1.0% |  |
| By Bedroom Count       | 9-2016 | 9-2017      | Change | 9-2016 | 9-2017 | Change | 9-2016 | 9-2017 | Chang  |  |
| 2 Bedrooms or Less     | 96.3%  | 97.4%       | + 1.1% | 95.4%  | 96.4%  | + 1.0% | 97.2%  | 98.5%  | + 1.3% |  |
| 3 Bedrooms             | 98.2%  | 98.6%       | + 0.4% | 97.9%  | 98.1%  | + 0.2% | 99.0%  | 99.9%  | + 0.9% |  |
| 4 Bedrooms or More     | 97.2%  | 97.4%       | + 0.2% | 97.2%  | 97.3%  | + 0.1% | 98.1%  | 98.3%  | + 0.29 |  |
| All Bedroom Counts     | 97.5%  | 97.8%       | + 0.3% | 97.3%  | 97.5%  | + 0.2% | 98.3%  | 99.3%  | + 1.0% |  |

Figures on this page are based upon a rolling 12-month calculation to account for small sample sizes in certain segments.

**All Properties** 