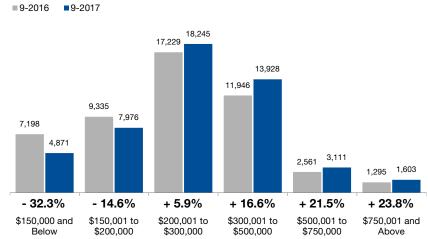

## September 2017

Low housing supply is both a month-over-month and now multiple year-over-year happening. Lawrence Yun, Chief Economist for the National Association of REALTORS®, has gone as far as saying that the national housing market is essentially stalled. For the 12-month period spanning October 2016 through September 2017, Closed Sales in the state of Utah were up 0.3 percent overall. The price range with the largest gain in sales was the \$750,001 and Above range, where they increased 23.8 percent.

## **Closed Sales**

**By Price Range** 

A count of the actual sales that have closed. **Based on a rolling 12-month total.** 