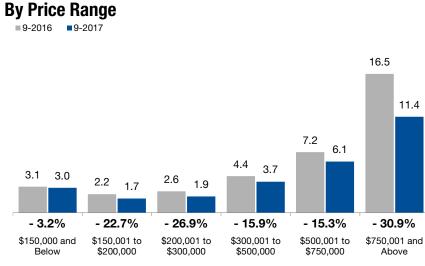

## **Closed Sales**

**By Price Range** 

A count of the actual sales that have closed. **Based on a rolling 12-month total.** 

## September 2017

Low housing supply is both a month-over-month and now multiple year-over-year happening. Lawrence Yun, Chief Economist for the National Association of REALTORS®, has gone as far as saying that the national housing market is essentially stalled. For the 12-month period spanning October 2016 through September 2017, Closed Sales in the state of Utah were up 0.3 percent overall. The price range with the largest gain in sales was the \$750,001 and Above range, where they increased 23.8 percent.

#### Townhouse-Condo

| By Price Range         | ŀ      | an Propertie | 5       | Č.     | ыпуне-гапп | iy      | rownnouse-Condo |        |         |  |
|------------------------|--------|--------------|---------|--------|------------|---------|-----------------|--------|---------|--|
|                        | 9-2016 | 9-2017       | Change  | 9-2016 | 9-2017     | Change  | 9-2016          | 9-2017 | Change  |  |
| \$150,000 and Below    | 3.1    | 3.0          | - 3.2%  | 4.0    | 4.0        | 0.0%    | 1.7             | 1.5    | - 11.8% |  |
| \$150,001 to \$200,000 | 2.2    | 1.7          | - 22.7% | 2.3    | 2.0        | - 13.0% | 2.1             | 1.1    | - 47.6% |  |
| \$200,001 to \$300,000 | 2.6    | 1.9          | - 26.9% | 2.5    | 2.0        | - 20.0% | 2.5             | 1.8    | - 28.0% |  |
| \$300,001 to \$500,000 | 4.4    | 3.7          | - 15.9% | 4.4    | 3.7        | - 15.9% | 4.1             | 3.2    | - 22.0% |  |
| \$500,001 to \$750,000 | 7.2    | 6.1          | - 15.3% | 7.4    | 6.3        | - 14.9% | 5.2             | 4.8    | - 7.7%  |  |
| \$750,001 and Above    | 16.5   | 11.4         | - 30.9% | 16.2   | 11.6       | - 28.4% | 13.5            | 9.8    | - 27.4% |  |
| All Price Ranges       | 3.6    | 3.1          | - 13.9% | 3.8    | 3.4        | - 10.5% | 2.5             | 1.9    | - 24.0% |  |