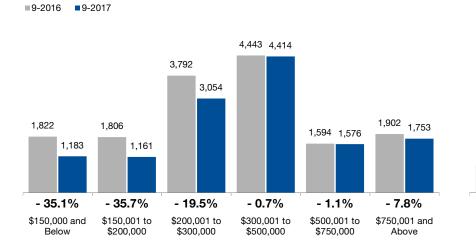

Market-wide, inventory levels were down 14.4 percent. The property type that lost the least inventory was the Single-Family segment, where it decreased 13.7 percent. That amounts to 3.4 months supply for Single-Family homes and 1.9 months supply for Townhouse-Condo.

## **Inventory of Homes for Sale**

**By Price Range** 

The number of properties available for sale in active status at the end of the most recent month. **Based on one month of activity.** 

**All Properties** 

**By Bedroom Count** 

■9-2016 ■9-2017

Single-Family

Figures on this page are based upon a snapshot of active listings at the end of the month.