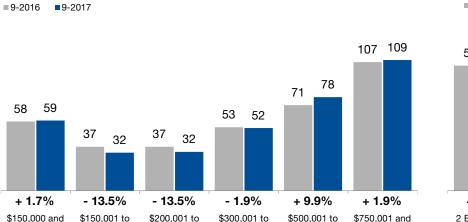

The overall Median Sales Price was up 7.9 percent to \$261,000. The property type with the largest price gain was the Townhouse-Condo segment, where prices increased 11.1 percent to \$199,921. The price range that tended to sell the quickest was the \$150,001 to \$200,000 range at 32 days; the price range that tended to sell the slowest was the \$750,001 and Above range at 109 days.

# **Days on Market Until Sale**

**By Price Range** 

Below

4 Bedrooms or More

All Bedroom Counts

\$200,000

\$300,000

Average number of days between when a property is listed and when an offer is accepted in a given month. **Based on a rolling 12-month average.** 