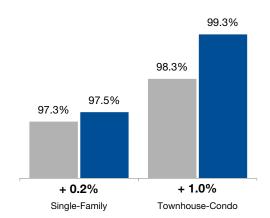

## **Percent of Original List Price Received**

Percentage found when dividing a property's sales price by its original list price, then taking the average for all properties sold, not accounting for seller concessions. **Based on a rolling 12-month average.** 

# ■ 9-2016 ■ 9-2017

**By Property Type** 

■9-2016 ■9-2017

#### **Townhouse-Condo**

|                        | ,      | and ropolde |        |        |        | • y    |        |        |        |  |
|------------------------|--------|-------------|--------|--------|--------|--------|--------|--------|--------|--|
| By Price Range         | 9-2016 | 9-2017      | Change | 9-2016 | 9-2017 | Change | 9-2016 | 9-2017 | Chang  |  |
| \$150,000 and Below    | 95.0%  | 94.8%       | - 0.2% | 93.7%  | 92.6%  | - 1.2% | 97.1%  | 98.1%  | + 1.0% |  |
| \$150,001 to \$200,000 | 98.1%  | 98.6%       | + 0.5% | 97.9%  | 98.0%  | + 0.1% | 98.6%  | 99.5%  | + 0.9% |  |
| \$200,001 to \$300,000 | 98.3%  | 98.8%       | + 0.5% | 98.2%  | 98.5%  | + 0.3% | 99.4%  | 100.2% | + 0.89 |  |
| \$300,001 to \$500,000 | 97.8%  | 98.0%       | + 0.2% | 97.8%  | 97.9%  | + 0.1% | 98.2%  | 98.5%  | + 0.3% |  |
| \$500,001 to \$750,000 | 96.3%  | 96.7%       | + 0.4% | 96.0%  | 96.5%  | + 0.5% | 98.1%  | 97.5%  | - 0.6% |  |
| \$750,001 and Above    | 92.7%  | 93.1%       | + 0.4% | 92.3%  | 92.8%  | + 0.5% | 95.2%  | 94.4%  | - 0.8% |  |
| All Price Ranges       | 97.5%  | 97.8%       | + 0.3% | 97.3%  | 97.5%  | + 0.2% | 98.3%  | 99.3%  | + 1.0% |  |
| By Bedroom Count       | 9-2016 | 9-2017      | Change | 9-2016 | 9-2017 | Change | 9-2016 | 9-2017 | Chang  |  |
| 2 Bedrooms or Less     | 96.3%  | 97.4%       | + 1.1% | 95.4%  | 96.4%  | + 1.0% | 97.2%  | 98.5%  | + 1.3% |  |
| 3 Bedrooms             | 98.2%  | 98.6%       | + 0.4% | 97.9%  | 98.1%  | + 0.2% | 99.0%  | 99.9%  | + 0.9% |  |
| 4 Bedrooms or More     | 97.2%  | 97.4%       | + 0.2% | 97.2%  | 97.3%  | + 0.1% | 98.1%  | 98.3%  | + 0.29 |  |
| All Bedroom Counts     | 97.5%  | 97.8%       | + 0.3% | 97.3%  | 97.5%  | + 0.2% | 98.3%  | 99.3%  | + 1.0% |  |

Figures on this page are based upon a rolling 12-month calculation to account for small sample sizes in certain segments.

**All Properties** 