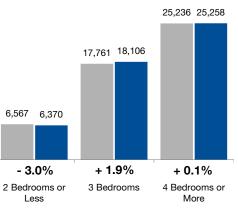

Recei                                          | ived 5 |  |  |  |  |  |  |  |  |
| Inventory of Homes for Sale                                            |                                                               |        |  |  |  |  |  |  |  |  |
| Months Supply of                                                       | Months Supply of Inventory                                    |        |  |  |  |  |  |  |  |  |

This report is based on data provided by UtahRealEstate.com, the Iron County Multiple Listing Service, the Washington County Multiple Listing Service and the Park City Multiple Listing Service.



## **Closed Sales**

**By Price Range** 

A count of the actual sales that have closed. **Based on a rolling 12-month total.** 





## **By Bedroom Count** ■ 9-2016 ■ 9-2017





#### Single-Family

#### **Townhouse-Condo**

| -      |                                                                                                                     | -                                                                                                                                                                   | -                                                                                                                                                                                                                                                                                                 |