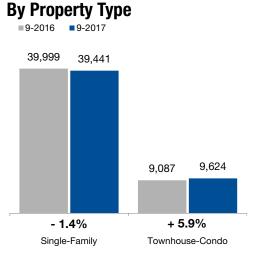

The overall Median Sales Price was up 7.9 percent to \$261,000. The property type with the largest price gain was the Townhouse-Condo segment, where prices increased 11.1 percent to \$199,921. The price range that tended to sell the quickest was the \$150,001 to \$200,000 range at 32 days; the price range that tended to sell the slowest was the \$750,001 and Above range at 109 days.

Market-wide, inventory levels were down 14.4 percent. The property type that lost the least inventory was the Single-Family segment, where it decreased 13.7 percent. That amounts to 3.4 months supply for Single-Family homes and 1.9 months supply for Townhouse-Condo.

#### **By Property Type**

■9-2016 ■9-2017

| By Bedroom Count   | A         | All Propertie | S       | ę         | Single-Fami | ly      | Townhouse-Condo |           |         |
|--------------------|-----------|---------------|---------|-----------|-------------|---------|-----------------|-----------|---------|
|                    | 9-2016    | 9-2017        | Change  | 9-2016    | 9-2017      | Change  | 9-2016          | 9-2017    | Change  |
| 2 Bedrooms or Less | \$155,000 | \$174,000     | + 12.3% | \$163,000 | \$183,000   | + 12.3% | \$150,000       | \$167,000 | + 11.39 |
| 3 Bedrooms         | \$215,000 | \$234,393     | + 9.0%  | \$225,000 | \$245,000   | + 8.9%  | \$192,000       | \$210,950 | + 9.9%  |
| 4 Bedrooms or More | \$287,000 | \$310,000     | + 8.0%  | \$289,000 | \$310,000   | + 7.3%  | \$245,000       | \$267,500 | + 9.2%  |
| All Bedroom Counts | \$242,000 | \$261,000     | + 7.9%  | \$259,000 | \$280,000   | + 8.1%  | \$180,000       | \$199,921 | + 11.1% |