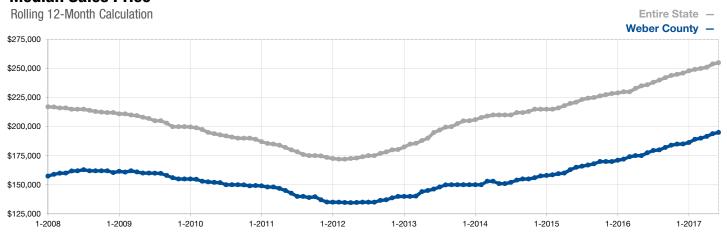

## **Median Sales Price**

A rolling 12-month calculation represents the current month and the 11 months prior in a single data point. If no activity occurred during a month, the line extends to the next available data point.