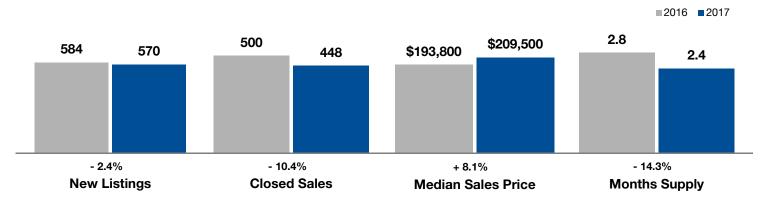

## **Weber County**

|                                          | June      |           |                | Year to Date |             |                |
|------------------------------------------|-----------|-----------|----------------|--------------|-------------|----------------|
| Key Metrics                              | 2016      | 2017      | Percent Change | Thru 6-2016  | Thru 6-2017 | Percent Change |
| New Listings                             | 584       | 570       | - 2.4%         | 3,055        | 2,905       | - 4.9%         |
| Pending Sales                            | 419       | 457       | + 9.1%         | 2,527        | 2,340       | - 7.4%         |
| Closed Sales                             | 500       | 448       | - 10.4%        | 2,275        | 2,130       | - 6.4%         |
| Median Sales Price*                      | \$193,800 | \$209,500 | + 8.1%         | \$181,000    | \$199,900   | + 10.4%        |
| Average Sales Price*                     | \$223,739 | \$234,109 | + 4.6%         | \$206,969    | \$226,805   | + 9.6%         |
| Percent of Original List Price Received* | 98.7%     | 98.8%     | + 0.1%         | 97.6%        | 98.1%       | + 0.5%         |
| Days on Market Until Sale                | 31        | 28        | - 9.7%         | 46           | 40          | - 13.0%        |
| Inventory of Homes for Sale              | 1,081     | 900       | - 16.7%        |              |             |                |
| Months Supply of Inventory               | 2.8       | 2.4       | - 14.3%        |              |             |                |