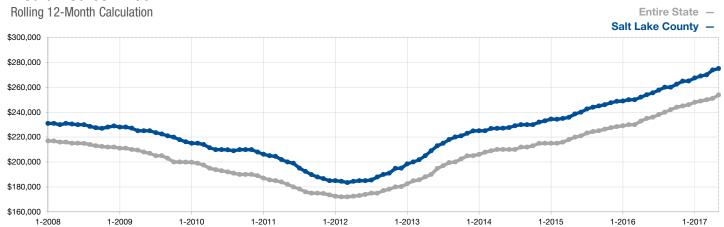

## **Median Sales Price**

A rolling 12-month calculation represents the current month and the 11 months prior in a single data point. If no activity occurred during a month, the line extends to the next available data point.