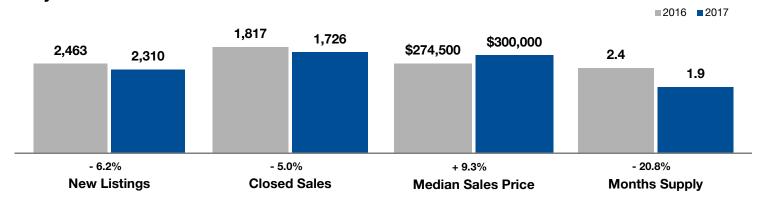

## **Salt Lake County**

|                                          | May       |           |                | Year to Date |             |                |
|------------------------------------------|-----------|-----------|----------------|--------------|-------------|----------------|
| Key Metrics                              | 2016      | 2017      | Percent Change | Thru 5-2016  | Thru 5-2017 | Percent Change |
| New Listings                             | 2,463     | 2,310     | - 6.2%         | 10,034       | 9,118       | - 9.1%         |
| Pending Sales                            | 1,907     | 1,760     | - 7.7%         | 8,016        | 7,616       | - 5.0%         |
| Closed Sales                             | 1,817     | 1,726     | - 5.0%         | 6,806        | 6,640       | - 2.4%         |
| Median Sales Price*                      | \$274,500 | \$300,000 | + 9.3%         | \$257,000    | \$285,000   | + 10.9%        |
| Average Sales Price*                     | \$305,181 | \$342,285 | + 12.2%        | \$293,145    | \$330,382   | + 12.7%        |
| Percent of Original List Price Received* | 99.2%     | 99.9%     | + 0.7%         | 98.3%        | 98.8%       | + 0.5%         |
| Days on Market Until Sale                | 28        | 27        | - 3.6%         | 37           | 35          | - 5.4%         |
| Inventory of Homes for Sale              | 3,569     | 2,747     | - 23.0%        |              |             |                |
| Months Supply of Inventory               | 2.4       | 1.9       | - 20.8%        |              |             |                |

<sup>\*</sup> Does not account for seller concessions. | Activity for one month can sometimes look extreme due to small sample size.