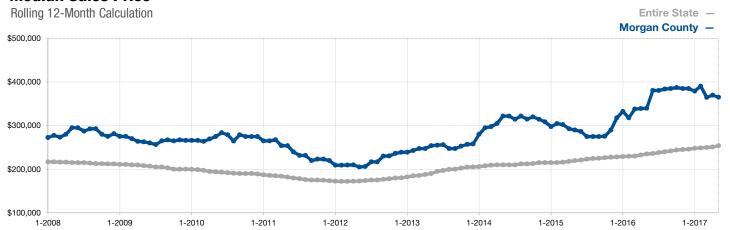

## **Median Sales Price**

A rolling 12-month calculation represents the current month and the 11 months prior in a single data point. If no activity occurred during a month, the line extends to the next available data point.