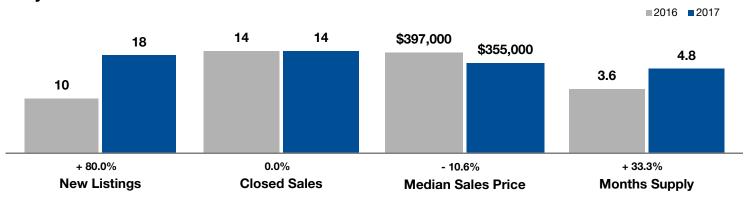

## **Morgan County**

|                                          | May       |           |                | Year to Date |             |                |
|------------------------------------------|-----------|-----------|----------------|--------------|-------------|----------------|
| Key Metrics                              | 2016      | 2017      | Percent Change | Thru 5-2016  | Thru 5-2017 | Percent Change |
| New Listings                             | 10        | 18        | + 80.0%        | 67           | 75          | + 11.9%        |
| Pending Sales                            | 9         | 9         | 0.0%           | 61           | 48          | - 21.3%        |
| Closed Sales                             | 14        | 14        | 0.0%           | 51           | 38          | - 25.5%        |
| Median Sales Price*                      | \$397,000 | \$355,000 | - 10.6%        | \$397,900    | \$370,000   | - 7.0%         |
| Average Sales Price*                     | \$374,550 | \$370,943 | - 1.0%         | \$368,400    | \$394,766   | + 7.2%         |
| Percent of Original List Price Received* | 97.7%     | 97.3%     | - 0.4%         | 94.9%        | 96.0%       | + 1.2%         |
| Days on Market Until Sale                | 52        | 26        | - 50.0%        | 85           | 72          | - 15.3%        |
| Inventory of Homes for Sale              | 36        | 39        | + 8.3%         |              |             |                |
| Months Supply of Inventory               | 3.6       | 4.8       | + 33.3%        |              |             |                |

## May