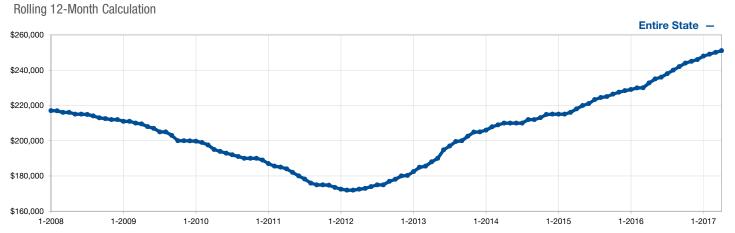

## **Median Sales Price**

A rolling 12-month calculation represents the current month and the 11 months prior in a single data point. If no activity occurred during a month, the line extends to the next available data point.