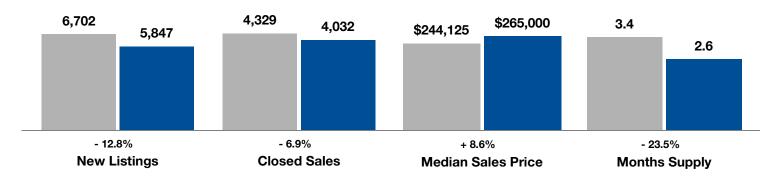

## **Entire State**

| Key Metrics                              | April     |           |                | Year to Date |             |                |
|------------------------------------------|-----------|-----------|----------------|--------------|-------------|----------------|
|                                          | 2016      | 2017      | Percent Change | Thru 4-2016  | Thru 4-2017 | Percent Change |
| New Listings                             | 6,702     | 5,847     | - 12.8%        | 22,680       | 20,916      | - 7.8%         |
| Pending Sales                            | 5,132     | 4,741     | - 7.6%         | 17,378       | 16,849      | - 3.0%         |
| Closed Sales                             | 4,329     | 4,032     | - 6.9%         | 14,048       | 13,951      | - 0.7%         |
| Median Sales Price*                      | \$244,125 | \$265,000 | + 8.6%         | \$235,000    | \$257,000   | + 9.4%         |
| Average Sales Price*                     | \$299,424 | \$324,002 | + 8.2%         | \$289,665    | \$325,706   | + 12.4%        |
| Percent of Original List Price Received* | 97.9%     | 98.6%     | + 0.7%         | 97.3%        | 97.6%       | + 0.3%         |
| Days on Market Until Sale                | 47        | 45        | - 4.3%         | 54           | 53          | - 1.9%         |
| Inventory of Homes for Sale              | 13,975    | 10,930    | - 21.8%        |              |             |                |
| Months Supply of Inventory               | 3.4       | 2.6       | - 23.5%        |              |             |                |

\* Does not account for seller concessions. | Activity for one month can sometimes look extreme due to small sample size.