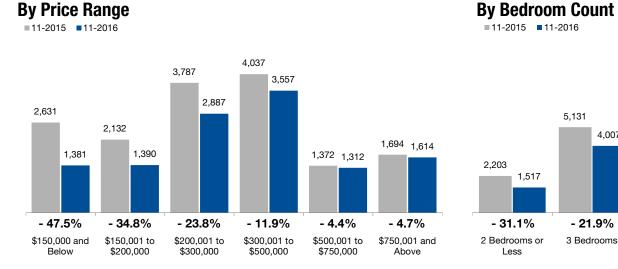

## **Inventory of Homes for Sale**

The number of properties available for sale in active status at the end of the most recent month. Based on one month of activity.

**All Properties** 

■11-2015 ■11-2016

**Single-Family** 

#### **Townhouse-Condo**

| <b>11-2015</b><br>2,631<br>2,132 | <b>11-2016</b><br>1,381                                                                        | <b>Change</b><br>- 47.5%                                                                                                          | 11-2015                                                                                                                                                                                                                             | 11-2016                                               | Change                                                | 11-2015                                                                                                                                                                                                                                                                                                                                                                                                                                     | 11-2016                                               | Change                                                                                                                                                                                                                                                                                                                                                                                                                                                                                                                                                                                       |
|----------------------------------|------------------------------------------------------------------------------------------------|-----------------------------------------------------------------------------------------------------------------------------------|-------------------------------------------------------------------------------------------------------------------------------------------------------------------------------------------------------------------------------------|-------------------------------------------------------|-------------------------------------------------------|---------------------------------------------------------------------------------------------------------------------------------------------------------------------------------------------------------------------------------------------------------------------------------------------------------------------------------------------------------------------------------------------------------------------------------------------|-------------------------------------------------------|----------------------------------------------------------------------------------------------------------------------------------------------------------------------------------------------------------------------------------------------------------------------------------------------------------------------------------------------------------------------------------------------------------------------------------------------------------------------------------------------------------------------------------------------------------------------------------------------|
| ,                                | 1,381                                                                                          | - 47.5%                                                                                                                           | 1 770                                                                                                                                                                                                                               |                                                       |                                                       |                                                                                                                                                                                                                                                                                                                                                                                                                                             |                                                       | -                                                                                                                                                                                                                                                                                                                                                                                                                                                                                                                                                                                            |
| 2,132                            |                                                                                                |                                                                                                                                   | 1,776                                                                                                                                                                                                                               | 1,018                                                 | - 42.7%                                               | 723                                                                                                                                                                                                                                                                                                                                                                                                                                         | 287                                                   | - 60.3%                                                                                                                                                                                                                                                                                                                                                                                                                                                                                                                                                                                      |
| _,                               | 1,390                                                                                          | - 34.8%                                                                                                                           | 1,692                                                                                                                                                                                                                               | 1,009                                                 | - 40.4%                                               | 422                                                                                                                                                                                                                                                                                                                                                                                                                                         | 350                                                   | - 17.1%                                                                                                                                                                                                                                                                                                                                                                                                                                                                                                                                                                                      |
| 3,787                            | 2,887                                                                                          | - 23.8%                                                                                                                           | 3,227                                                                                                                                                                                                                               | 2,434                                                 | - 24.6%                                               | 545                                                                                                                                                                                                                                                                                                                                                                                                                                         | 423                                                   | - 22.4%                                                                                                                                                                                                                                                                                                                                                                                                                                                                                                                                                                                      |
| 4,037                            | 3,557                                                                                          | - 11.9%                                                                                                                           | 3,782                                                                                                                                                                                                                               | 3,338                                                 | - 11.7%                                               | 214                                                                                                                                                                                                                                                                                                                                                                                                                                         | 179                                                   | - 16.4%                                                                                                                                                                                                                                                                                                                                                                                                                                                                                                                                                                                      |
| 1,372                            | 1,312                                                                                          | - 4.4%                                                                                                                            | 1,242                                                                                                                                                                                                                               | 1,181                                                 | - 4.9%                                                | 91                                                                                                                                                                                                                                                                                                                                                                                                                                          | 80                                                    | - 12.1%                                                                                                                                                                                                                                                                                                                                                                                                                                                                                                                                                                                      |
| 1,694                            | 1,614                                                                                          | - 4.7%                                                                                                                            | 1,369                                                                                                                                                                                                                               | 1,308                                                 | - 4.5%                                                | 203                                                                                                                                                                                                                                                                                                                                                                                                                                         | 143                                                   | - 29.6%                                                                                                                                                                                                                                                                                                                                                                                                                                                                                                                                                                                      |
| 15,653                           | 12,142                                                                                         | - 22.4%                                                                                                                           | 13,088                                                                                                                                                                                                                              | 10,288                                                | - 21.4%                                               | 2,198                                                                                                                                                                                                                                                                                                                                                                                                                                       | 1,463                                                 | - 33.4%                                                                                                                                                                                                                                                                                                                                                                                                                                                                                                                                                                                      |
| 11-2015                          | 11-2016                                                                                        | Change                                                                                                                            | 11-2015                                                                                                                                                                                                                             | 11-2016                                               | Change                                                | 11-2015                                                                                                                                                                                                                                                                                                                                                                                                                                     | 11-2016                                               | Change                                                                                                                                                                                                                                                                                                                                                                                                                                                                                                                                                                                       |
| 2,203                            | 1,517                                                                                          | - 31.1%                                                                                                                           | 1,100                                                                                                                                                                                                                               | 820                                                   | - 25.5%                                               | 904                                                                                                                                                                                                                                                                                                                                                                                                                                         | 505                                                   | - 44.1%                                                                                                                                                                                                                                                                                                                                                                                                                                                                                                                                                                                      |
| 5,131                            | 4,007                                                                                          | - 21.9%                                                                                                                           | 3,962                                                                                                                                                                                                                               | 3,081                                                 | - 22.2%                                               | 1,052                                                                                                                                                                                                                                                                                                                                                                                                                                       | 781                                                   | - 25.8%                                                                                                                                                                                                                                                                                                                                                                                                                                                                                                                                                                                      |
| 8,318                            | 6,617                                                                                          | - 20.4%                                                                                                                           | 8,025                                                                                                                                                                                                                               | 6,386                                                 | - 20.4%                                               | 242                                                                                                                                                                                                                                                                                                                                                                                                                                         | 177                                                   | - 26.9%                                                                                                                                                                                                                                                                                                                                                                                                                                                                                                                                                                                      |
| 15,653                           | 12,142                                                                                         | - 22.4%                                                                                                                           | 13,088                                                                                                                                                                                                                              | 10,288                                                | - 21.4%                                               | 2,198                                                                                                                                                                                                                                                                                                                                                                                                                                       | 1,463                                                 | - 33.4%                                                                                                                                                                                                                                                                                                                                                                                                                                                                                                                                                                                      |
|                                  | 3,787<br>4,037<br>1,372<br>1,694<br><b>15,653</b><br><b>11-2015</b><br>2,203<br>5,131<br>8,318 | 3,787 2,887   4,037 3,557   1,372 1,312   1,694 1,614   15,653 12,142   11-2015 11-2016   2,203 1,517   5,131 4,007   8,318 6,617 | 3,787 $2,887$ $-23.8%$ $4,037$ $3,557$ $-11.9%$ $1,372$ $1,312$ $-4.4%$ $1,694$ $1,614$ $-4.7%$ <b>15,65312,142</b> $-22.4%$ <b>11-201511-2016Change</b> $2,203$ $1,517$ $-31.1%$ $5,131$ $4,007$ $-21.9%$ $8,318$ $6,617$ $-20.4%$ | $\begin{array}{c ccccccccccccccccccccccccccccccccccc$ | $\begin{array}{c ccccccccccccccccccccccccccccccccccc$ | 3,787 $2,887$ $-23.8%$ $3,227$ $2,434$ $-24.6%$ $4,037$ $3,557$ $-11.9%$ $3,782$ $3,338$ $-11.7%$ $1,372$ $1,312$ $-4.4%$ $1,242$ $1,181$ $-4.9%$ $1,694$ $1,614$ $-4.7%$ $1,369$ $1,308$ $-4.5%$ <b>15,65312,142</b> $-22.4%$ <b>13,08810,288</b> $-21.4%$ <b>11-201511-2016Change</b> $2,203$ $1,517$ $-31.1%$ $1,100$ $820$ $-25.5%$ $5,131$ $4,007$ $-21.9%$ $3,962$ $3,081$ $-22.2%$ $8,318$ $6,617$ $-20.4%$ $8,025$ $6,386$ $-20.4%$ | $\begin{array}{c ccccccccccccccccccccccccccccccccccc$ | 3,787 $2,887$ $-23.8%$ $3,227$ $2,434$ $-24.6%$ $545$ $423$ $4,037$ $3,557$ $-11.9%$ $3,782$ $3,338$ $-11.7%$ $214$ $179$ $1,372$ $1,312$ $-4.4%$ $1,242$ $1,181$ $-4.9%$ $91$ $80$ $1,694$ $1,614$ $-4.7%$ $1,369$ $1,308$ $-4.5%$ $203$ $143$ $15,653$ $12,142$ $-22.4%$ $13,088$ $10,288$ $-21.4%$ $2,198$ $1,463$ $11-2015$ $11-2016$ Change $11-2015$ $11-2015$ $11-2015$ $11-2015$ $11-2016$ $2,203$ $1,517$ $-31.1%$ $1,100$ $820$ $-25.5%$ $904$ $505$ $5,131$ $4,007$ $-21.9%$ $3,962$ $3,081$ $-22.2%$ $1,052$ $781$ $8,318$ $6,617$ $-20.4%$ $8,025$ $6,386$ $-20.4%$ $242$ $177$ |