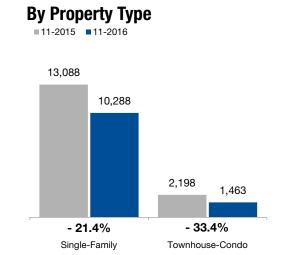

## **Inventory of Homes for Sale**

The number of properties available for sale in active status at the end of the most recent month. Based on one month of activity.

**All Properties** 

■11-2015 ■11-2016

**Single-Family** 

#### **Townhouse-Condo**

| <b>11-2015</b><br>2,631<br>2,132 | <b>11-2016</b><br>1,381                                                                        | <b>Change</b><br>- 47.5%                                                                                                          | 11-2015                                                                                                                                                                                                                             | 11-2016                                               | Change                                                | 11-2015                                                                                                                                                                                                                                                                                                                                                                                                                                     | 11-2016                                               | Change                                                                                                                                                                                                                                                                                                                                                                                                                                                                                                                                                                                       |
|----------------------------------|------------------------------------------------------------------------------------------------|-----------------------------------------------------------------------------------------------------------------------------------|-------------------------------------------------------------------------------------------------------------------------------------------------------------------------------------------------------------------------------------|-------------------------------------------------------|-------------------------------------------------------|---------------------------------------------------------------------------------------------------------------------------------------------------------------------------------------------------------------------------------------------------------------------------------------------------------------------------------------------------------------------------------------------------------------------------------------------|-------------------------------------------------------|----------------------------------------------------------------------------------------------------------------------------------------------------------------------------------------------------------------------------------------------------------------------------------------------------------------------------------------------------------------------------------------------------------------------------------------------------------------------------------------------------------------------------------------------------------------------------------------------|
| ,                                | 1,381                                                                                          | - 47.5%                                                                                                                           | 1 770                                                                                                                                                                                                                               |                                                       |                                                       |                                                                                                                                                                                                                                                                                                                                                                                                                                             |                                                       | -                                                                                                                                                                                                                                                                                                                                                                                                                                                                                                                                                                                            |
| 2,132                            |                                                                                                |                                                                                                                                   | 1,776                                                                                                                                                                                                                               | 1,018                                                 | - 42.7%                                               | 723                                                                                                                                                                                                                                                                                                                                                                                                                                         | 287                                                   | - 60.3%                                                                                                                                                                                                                                                                                                                                                                                                                                                                                                                                                                                      |
| _,                               | 1,390                                                                                          | - 34.8%                                                                                                                           | 1,692                                                                                                                                                                                                                               | 1,009                                                 | - 40.4%                                               | 422                                                                                                                                                                                                                                                                                                                                                                                                                                         | 350                                                   | - 17.1%                                                                                                                                                                                                                                                                                                                                                                                                                                                                                                                                                                                      |
| 3,787                            | 2,887                                                                                          | - 23.8%                                                                                                                           | 3,227                                                                                                                                                                                                                               | 2,434                                                 | - 24.6%                                               | 545                                                                                                                                                                                                                                                                                                                                                                                                                                         | 423                                                   | - 22.4%                                                                                                                                                                                                                                                                                                                                                                                                                                                                                                                                                                                      |
| 4,037                            | 3,557                                                                                          | - 11.9%                                                                                                                           | 3,782                                                                                                                                                                                                                               | 3,338                                                 | - 11.7%                                               | 214                                                                                                                                                                                                                                                                                                                                                                                                                                         | 179                                                   | - 16.4%                                                                                                                                                                                                                                                                                                                                                                                                                                                                                                                                                                                      |
| 1,372                            | 1,312                                                                                          | - 4.4%                                                                                                                            | 1,242                                                                                                                                                                                                                               | 1,181                                                 | - 4.9%                                                | 91                                                                                                                                                                                                                                                                                                                                                                                                                                          | 80                                                    | - 12.1%                                                                                                                                                                                                                                                                                                                                                                                                                                                                                                                                                                                      |
| 1,694                            | 1,614                                                                                          | - 4.7%                                                                                                                            | 1,369                                                                                                                                                                                                                               | 1,308                                                 | - 4.5%                                                | 203                                                                                                                                                                                                                                                                                                                                                                                                                                         | 143                                                   | - 29.6%                                                                                                                                                                                                                                                                                                                                                                                                                                                                                                                                                                                      |
| 15,653                           | 12,142                                                                                         | - 22.4%                                                                                                                           | 13,088                                                                                                                                                                                                                              | 10,288                                                | - 21.4%                                               | 2,198                                                                                                                                                                                                                                                                                                                                                                                                                                       | 1,463                                                 | - 33.4%                                                                                                                                                                                                                                                                                                                                                                                                                                                                                                                                                                                      |
| 11-2015                          | 11-2016                                                                                        | Change                                                                                                                            | 11-2015                                                                                                                                                                                                                             | 11-2016                                               | Change                                                | 11-2015                                                                                                                                                                                                                                                                                                                                                                                                                                     | 11-2016                                               | Change                                                                                                                                                                                                                                                                                                                                                                                                                                                                                                                                                                                       |
| 2,203                            | 1,517                                                                                          | - 31.1%                                                                                                                           | 1,100                                                                                                                                                                                                                               | 820                                                   | - 25.5%                                               | 904                                                                                                                                                                                                                                                                                                                                                                                                                                         | 505                                                   | - 44.1%                                                                                                                                                                                                                                                                                                                                                                                                                                                                                                                                                                                      |
| 5,131                            | 4,007                                                                                          | - 21.9%                                                                                                                           | 3,962                                                                                                                                                                                                                               | 3,081                                                 | - 22.2%                                               | 1,052                                                                                                                                                                                                                                                                                                                                                                                                                                       | 781                                                   | - 25.8%                                                                                                                                                                                                                                                                                                                                                                                                                                                                                                                                                                                      |
| 8,318                            | 6,617                                                                                          | - 20.4%                                                                                                                           | 8,025                                                                                                                                                                                                                               | 6,386                                                 | - 20.4%                                               | 242                                                                                                                                                                                                                                                                                                                                                                                                                                         | 177                                                   | - 26.9%                                                                                                                                                                                                                                                                                                                                                                                                                                                                                                                                                                                      |
| 15,653                           | 12,142                                                                                         | - 22.4%                                                                                                                           | 13,088                                                                                                                                                                                                                              | 10,288                                                | - 21.4%                                               | 2,198                                                                                                                                                                                                                                                                                                                                                                                                                                       | 1,463                                                 | - 33.4%                                                                                                                                                                                                                                                                                                                                                                                                                                                                                                                                                                                      |
|                                  | 3,787<br>4,037<br>1,372<br>1,694<br><b>15,653</b><br><b>11-2015</b><br>2,203<br>5,131<br>8,318 | 3,787 2,887   4,037 3,557   1,372 1,312   1,694 1,614   15,653 12,142   11-2015 11-2016   2,203 1,517   5,131 4,007   8,318 6,617 | 3,787 $2,887$ $-23.8%$ $4,037$ $3,557$ $-11.9%$ $1,372$ $1,312$ $-4.4%$ $1,694$ $1,614$ $-4.7%$ <b>15,65312,142</b> $-22.4%$ <b>11-201511-2016Change</b> $2,203$ $1,517$ $-31.1%$ $5,131$ $4,007$ $-21.9%$ $8,318$ $6,617$ $-20.4%$ | $\begin{array}{c ccccccccccccccccccccccccccccccccccc$ | $\begin{array}{c ccccccccccccccccccccccccccccccccccc$ | 3,787 $2,887$ $-23.8%$ $3,227$ $2,434$ $-24.6%$ $4,037$ $3,557$ $-11.9%$ $3,782$ $3,338$ $-11.7%$ $1,372$ $1,312$ $-4.4%$ $1,242$ $1,181$ $-4.9%$ $1,694$ $1,614$ $-4.7%$ $1,369$ $1,308$ $-4.5%$ <b>15,65312,142</b> $-22.4%$ <b>13,08810,288</b> $-21.4%$ <b>11-201511-2016Change</b> $2,203$ $1,517$ $-31.1%$ $1,100$ $820$ $-25.5%$ $5,131$ $4,007$ $-21.9%$ $3,962$ $3,081$ $-22.2%$ $8,318$ $6,617$ $-20.4%$ $8,025$ $6,386$ $-20.4%$ | $\begin{array}{c ccccccccccccccccccccccccccccccccccc$ | 3,787 $2,887$ $-23.8%$ $3,227$ $2,434$ $-24.6%$ $545$ $423$ $4,037$ $3,557$ $-11.9%$ $3,782$ $3,338$ $-11.7%$ $214$ $179$ $1,372$ $1,312$ $-4.4%$ $1,242$ $1,181$ $-4.9%$ $91$ $80$ $1,694$ $1,614$ $-4.7%$ $1,369$ $1,308$ $-4.5%$ $203$ $143$ $15,653$ $12,142$ $-22.4%$ $13,088$ $10,288$ $-21.4%$ $2,198$ $1,463$ $11-2015$ $11-2016$ Change $11-2015$ $11-2015$ $11-2015$ $11-2015$ $11-2016$ $2,203$ $1,517$ $-31.1%$ $1,100$ $820$ $-25.5%$ $904$ $505$ $5,131$ $4,007$ $-21.9%$ $3,962$ $3,081$ $-22.2%$ $1,052$ $781$ $8,318$ $6,617$ $-20.4%$ $8,025$ $6,386$ $-20.4%$ $242$ $177$ |

Figures on this page are based upon a snapshot of active listings at the end of the month.