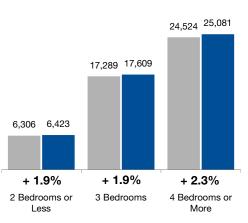

#### **By Bedroom Count** 11-2015 • 11-2016

### Townhouse-Condo

|                        | ,       | and ropoldo |         |         |         | · <b>y</b> |         |         |         |  |
|------------------------|---------|-------------|---------|---------|---------|------------|---------|---------|---------|--|
| By Price Range         | 11-2015 | 11-2016     | Change  | 11-2015 | 11-2016 | Change     | 11-2015 | 11-2016 | Change  |  |
| \$150,000 and Below    | 8,637   | 6,802       | - 21.2% | 5,319   | 3,869   | - 27.3%    | 3,126   | 2,722   | - 12.9% |  |
| \$150,001 to \$200,000 | 10,221  | 9,056       | - 11.4% | 7,784   | 6,423   | - 17.5%    | 2,409   | 2,593   | + 7.6%  |  |
| \$200,001 to \$300,000 | 15,957  | 17,388      | + 9.0%  | 13,826  | 14,717  | + 6.4%     | 2,086   | 2,612   | + 25.2% |  |
| \$300,001 to \$500,000 | 10,062  | 11,978      | + 19.0% | 9,289   | 11,215  | + 20.7%    | 693     | 663     | - 4.3%  |  |
| \$500,001 to \$750,000 | 2,069   | 2,589       | + 25.1% | 1,826   | 2,287   | + 25.2%    | 193     | 236     | + 22.3% |  |
| \$750,001 and Above    | 1,172   | 1,300       | + 10.9% | 985     | 1,085   | + 10.2%    | 139     | 166     | + 19.4% |  |
| All Price Ranges       | 48,119  | 49,113      | + 2.1%  | 39,030  | 39,596  | + 1.5%     | 8,646   | 8,992   | + 4.0%  |  |
| By Bedroom Count       | 11-2015 | 11-2016     | Change  | 11-2015 | 11-2016 | Change     | 11-2015 | 11-2016 | Change  |  |
| 2 Bedrooms or Less     | 6,306   | 6,423       | + 1.9%  | 2,823   | 2,767   | - 2.0%     | 3,248   | 3,390   | + 4.4%  |  |
| 3 Bedrooms             | 17,289  | 17,609      | + 1.9%  | 12,505  | 12,628  | + 1.0%     | 4,622   | 4,785   | + 3.5%  |  |
| 4 Bedrooms or More     | 24,524  | 25,081      | + 2.3%  | 23,702  | 24,201  | + 2.1%     | 776     | 817     | + 5.3%  |  |
| All Bedroom Counts     | 48,119  | 49,113      | + 2.1%  | 39,030  | 39,596  | + 1.5%     | 8,646   | 8,992   | + 4.0%  |  |