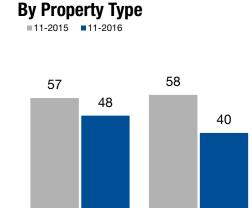

#### Single-Family Townhouse-Condo

- 32.2%

Single-Family

#### Townhouse-Condo

| By Price Range         | F       | an Propertie | 3       |         | ыпуне-ганны | iy      | Townhouse-Condo |         |         |  |
|------------------------|---------|--------------|---------|---------|-------------|---------|-----------------|---------|---------|--|
|                        | 11-2015 | 11-2016      | Change  | 11-2015 | 11-2016     | Change  | 11-2015         | 11-2016 | Change  |  |
| \$150,000 and Below    | 69      | 59           | - 14.3% | 72      | 69          | - 4.1%  | 57              | 38      | - 33.6% |  |
| \$150,001 to \$200,000 | 47      | 35           | - 25.6% | 47      | 37          | - 20.3% | 49              | 29      | - 39.6% |  |
| \$200,001 to \$300,000 | 49      | 36           | - 27.4% | 49      | 36          | - 27.0% | 51              | 37      | - 28.9% |  |
| \$300,001 to \$500,000 | 63      | 53           | - 15.9% | 60      | 52          | - 13.4% | 93              | 64      | - 30.6% |  |
| \$500,001 to \$750,000 | 78      | 75           | - 2.9%  | 74      | 75          | + 2.1%  | 110             | 71      | - 36.1% |  |
| \$750,001 and Above    | 105     | 109          | + 3.6%  | 102     | 105         | + 3.0%  | 117             | 131     | + 11.7% |  |
| All Price Ranges       | 58      | 47           | - 18.5% | 57      | 48          | - 15.4% | 58              | 40      | - 32.2% |  |