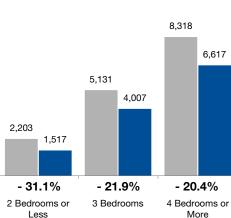

## **Inventory of Homes for Sale**

The number of properties available for sale in active status at the end of the most recent month. Based on one month of activity.

**All Properties** 

■11-2015 ■11-2016

**Single-Family** 

#### **Townhouse-Condo**

| <b>11-2015</b><br>2,631<br>2,132 | <b>11-2016</b><br>1,381                                                                        | <b>Change</b><br>- 47.5%                                                                                                          | 11-2015                                                                                                                                                                                                                             | 11-2016                                               | Change                                                | 11-2015                                                                                                                                                                                                                                                                                                                                                                                                                                     | 11-2016                                               | Change                                                                                                                                                                                                                                                                                                                                                                                                                                                                                                                                                                                       |
|----------------------------------|------------------------------------------------------------------------------------------------|-----------------------------------------------------------------------------------------------------------------------------------|-------------------------------------------------------------------------------------------------------------------------------------------------------------------------------------------------------------------------------------|-------------------------------------------------------|-------------------------------------------------------|---------------------------------------------------------------------------------------------------------------------------------------------------------------------------------------------------------------------------------------------------------------------------------------------------------------------------------------------------------------------------------------------------------------------------------------------|-------------------------------------------------------|----------------------------------------------------------------------------------------------------------------------------------------------------------------------------------------------------------------------------------------------------------------------------------------------------------------------------------------------------------------------------------------------------------------------------------------------------------------------------------------------------------------------------------------------------------------------------------------------|
| ,                                | 1,381                                                                                          | - 47.5%                                                                                                                           | 1 770                                                                                                                                                                                                                               |                                                       |                                                       |                                                                                                                                                                                                                                                                                                                                                                                                                                             |                                                       | -                                                                                                                                                                                                                                                                                                                                                                                                                                                                                                                                                                                            |
| 2,132                            |                                                                                                |                                                                                                                                   | 1,776                                                                                                                                                                                                                               | 1,018                                                 | - 42.7%                                               | 723                                                                                                                                                                                                                                                                                                                                                                                                                                         | 287                                                   | - 60.3%                                                                                                                                                                                                                                                                                                                                                                                                                                                                                                                                                                                      |
| _,                               | 1,390                                                                                          | - 34.8%                                                                                                                           | 1,692                                                                                                                                                                                                                               | 1,009                                                 | - 40.4%                                               | 422                                                                                                                                                                                                                                                                                                                                                                                                                                         | 350                                                   | - 17.1%                                                                                                                                                                                                                                                                                                                                                                                                                                                                                                                                                                                      |
| 3,787                            | 2,887                                                                                          | - 23.8%                                                                                                                           | 3,227                                                                                                                                                                                                                               | 2,434                                                 | - 24.6%                                               | 545                                                                                                                                                                                                                                                                                                                                                                                                                                         | 423                                                   | - 22.4%                                                                                                                                                                                                                                                                                                                                                                                                                                                                                                                                                                                      |
| 4,037                            | 3,557                                                                                          | - 11.9%                                                                                                                           | 3,782                                                                                                                                                                                                                               | 3,338                                                 | - 11.7%                                               | 214                                                                                                                                                                                                                                                                                                                                                                                                                                         | 179                                                   | - 16.4%                                                                                                                                                                                                                                                                                                                                                                                                                                                                                                                                                                                      |
| 1,372                            | 1,312                                                                                          | - 4.4%                                                                                                                            | 1,242                                                                                                                                                                                                                               | 1,181                                                 | - 4.9%                                                | 91                                                                                                                                                                                                                                                                                                                                                                                                                                          | 80                                                    | - 12.1%                                                                                                                                                                                                                                                                                                                                                                                                                                                                                                                                                                                      |
| 1,694                            | 1,614                                                                                          | - 4.7%                                                                                                                            | 1,369                                                                                                                                                                                                                               | 1,308                                                 | - 4.5%                                                | 203                                                                                                                                                                                                                                                                                                                                                                                                                                         | 143                                                   | - 29.6%                                                                                                                                                                                                                                                                                                                                                                                                                                                                                                                                                                                      |
| 15,653                           | 12,142                                                                                         | - 22.4%                                                                                                                           | 13,088                                                                                                                                                                                                                              | 10,288                                                | - 21.4%                                               | 2,198                                                                                                                                                                                                                                                                                                                                                                                                                                       | 1,463                                                 | - 33.4%                                                                                                                                                                                                                                                                                                                                                                                                                                                                                                                                                                                      |
| 11-2015                          | 11-2016                                                                                        | Change                                                                                                                            | 11-2015                                                                                                                                                                                                                             | 11-2016                                               | Change                                                | 11-2015                                                                                                                                                                                                                                                                                                                                                                                                                                     | 11-2016                                               | Change                                                                                                                                                                                                                                                                                                                                                                                                                                                                                                                                                                                       |
| 2,203                            | 1,517                                                                                          | - 31.1%                                                                                                                           | 1,100                                                                                                                                                                                                                               | 820                                                   | - 25.5%                                               | 904                                                                                                                                                                                                                                                                                                                                                                                                                                         | 505                                                   | - 44.1%                                                                                                                                                                                                                                                                                                                                                                                                                                                                                                                                                                                      |
| 5,131                            | 4,007                                                                                          | - 21.9%                                                                                                                           | 3,962                                                                                                                                                                                                                               | 3,081                                                 | - 22.2%                                               | 1,052                                                                                                                                                                                                                                                                                                                                                                                                                                       | 781                                                   | - 25.8%                                                                                                                                                                                                                                                                                                                                                                                                                                                                                                                                                                                      |
| 8,318                            | 6,617                                                                                          | - 20.4%                                                                                                                           | 8,025                                                                                                                                                                                                                               | 6,386                                                 | - 20.4%                                               | 242                                                                                                                                                                                                                                                                                                                                                                                                                                         | 177                                                   | - 26.9%                                                                                                                                                                                                                                                                                                                                                                                                                                                                                                                                                                                      |
| 15,653                           | 12,142                                                                                         | - 22.4%                                                                                                                           | 13,088                                                                                                                                                                                                                              | 10,288                                                | - 21.4%                                               | 2,198                                                                                                                                                                                                                                                                                                                                                                                                                                       | 1,463                                                 | - 33.4%                                                                                                                                                                                                                                                                                                                                                                                                                                                                                                                                                                                      |
|                                  | 3,787<br>4,037<br>1,372<br>1,694<br><b>15,653</b><br><b>11-2015</b><br>2,203<br>5,131<br>8,318 | 3,787 2,887   4,037 3,557   1,372 1,312   1,694 1,614   15,653 12,142   11-2015 11-2016   2,203 1,517   5,131 4,007   8,318 6,617 | 3,787 $2,887$ $-23.8%$ $4,037$ $3,557$ $-11.9%$ $1,372$ $1,312$ $-4.4%$ $1,694$ $1,614$ $-4.7%$ <b>15,65312,142</b> $-22.4%$ <b>11-201511-2016Change</b> $2,203$ $1,517$ $-31.1%$ $5,131$ $4,007$ $-21.9%$ $8,318$ $6,617$ $-20.4%$ | $\begin{array}{c ccccccccccccccccccccccccccccccccccc$ | $\begin{array}{c ccccccccccccccccccccccccccccccccccc$ | 3,787 $2,887$ $-23.8%$ $3,227$ $2,434$ $-24.6%$ $4,037$ $3,557$ $-11.9%$ $3,782$ $3,338$ $-11.7%$ $1,372$ $1,312$ $-4.4%$ $1,242$ $1,181$ $-4.9%$ $1,694$ $1,614$ $-4.7%$ $1,369$ $1,308$ $-4.5%$ <b>15,65312,142</b> $-22.4%$ <b>13,08810,288</b> $-21.4%$ <b>11-201511-2016Change</b> $2,203$ $1,517$ $-31.1%$ $1,100$ $820$ $-25.5%$ $5,131$ $4,007$ $-21.9%$ $3,962$ $3,081$ $-22.2%$ $8,318$ $6,617$ $-20.4%$ $8,025$ $6,386$ $-20.4%$ | $\begin{array}{c ccccccccccccccccccccccccccccccccccc$ | 3,787 $2,887$ $-23.8%$ $3,227$ $2,434$ $-24.6%$ $545$ $423$ $4,037$ $3,557$ $-11.9%$ $3,782$ $3,338$ $-11.7%$ $214$ $179$ $1,372$ $1,312$ $-4.4%$ $1,242$ $1,181$ $-4.9%$ $91$ $80$ $1,694$ $1,614$ $-4.7%$ $1,369$ $1,308$ $-4.5%$ $203$ $143$ $15,653$ $12,142$ $-22.4%$ $13,088$ $10,288$ $-21.4%$ $2,198$ $1,463$ $11-2015$ $11-2016$ Change $11-2015$ $11-2015$ $11-2015$ $11-2015$ $11-2016$ $2,203$ $1,517$ $-31.1%$ $1,100$ $820$ $-25.5%$ $904$ $505$ $5,131$ $4,007$ $-21.9%$ $3,962$ $3,081$ $-22.2%$ $1,052$ $781$ $8,318$ $6,617$ $-20.4%$ $8,025$ $6,386$ $-20.4%$ $242$ $177$ |