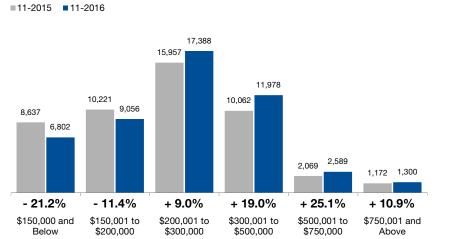

## **Closed Sales**

**By Price Range** 

A count of the actual sales that have closed. **Based on a rolling 12-month total.** 

### November 2016

Mortgage rates finally went up, and there may be more where that came from. Although residential real estate has been preparing for this inevitability for some time, certain price points may become unreachable for some eager buyers if rates continue to rise at a steady clip. For the 12-month period spanning December 2015 through November 2016, Closed Sales in the state of Utah were up 2.1 percent overall. The price range with the largest gain in sales was the \$500,001 to \$750,000 range, where they increased 25.1 percent.

### Townhouse-Condo

|                        | ,       | and ropoldo |         |         |         | · <b>y</b> |         |         |         |  |
|------------------------|---------|-------------|---------|---------|---------|------------|---------|---------|---------|--|
| By Price Range         | 11-2015 | 11-2016     | Change  | 11-2015 | 11-2016 | Change     | 11-2015 | 11-2016 | Change  |  |
| \$150,000 and Below    | 8,637   | 6,802       | - 21.2% | 5,319   | 3,869   | - 27.3%    | 3,126   | 2,722   | - 12.9% |  |
| \$150,001 to \$200,000 | 10,221  | 9,056       | - 11.4% | 7,784   | 6,423   | - 17.5%    | 2,409   | 2,593   | + 7.6%  |  |
| \$200,001 to \$300,000 | 15,957  | 17,388      | + 9.0%  | 13,826  | 14,717  | + 6.4%     | 2,086   | 2,612   | + 25.2% |  |
| \$300,001 to \$500,000 | 10,062  | 11,978      | + 19.0% | 9,289   | 11,215  | + 20.7%    | 693     | 663     | - 4.3%  |  |
| \$500,001 to \$750,000 | 2,069   | 2,589       | + 25.1% | 1,826   | 2,287   | + 25.2%    | 193     | 236     | + 22.3% |  |
| \$750,001 and Above    | 1,172   | 1,300       | + 10.9% | 985     | 1,085   | + 10.2%    | 139     | 166     | + 19.4% |  |
| All Price Ranges       | 48,119  | 49,113      | + 2.1%  | 39,030  | 39,596  | + 1.5%     | 8,646   | 8,992   | + 4.0%  |  |
| By Bedroom Count       | 11-2015 | 11-2016     | Change  | 11-2015 | 11-2016 | Change     | 11-2015 | 11-2016 | Change  |  |
| 2 Bedrooms or Less     | 6,306   | 6,423       | + 1.9%  | 2,823   | 2,767   | - 2.0%     | 3,248   | 3,390   | + 4.4%  |  |
| 3 Bedrooms             | 17,289  | 17,609      | + 1.9%  | 12,505  | 12,628  | + 1.0%     | 4,622   | 4,785   | + 3.5%  |  |
| 4 Bedrooms or More     | 24,524  | 25,081      | + 2.3%  | 23,702  | 24,201  | + 2.1%     | 776     | 817     | + 5.3%  |  |
| All Bedroom Counts     | 48,119  | 49,113      | + 2.1%  | 39,030  | 39,596  | + 1.5%     | 8,646   | 8,992   | + 4.0%  |  |