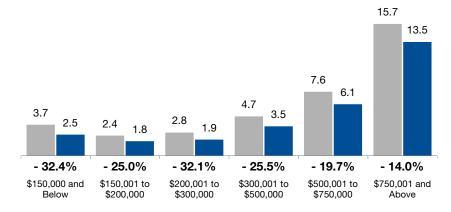

## **Months Supply of Inventory**

The inventory of homes for sale at the end of the most recent month, based on one month of activity, divided by the average monthly pending sales from the last 12 months.

#### Townhouse-Condo

| <b>11-2015</b><br>3.7 | 11-2016                   | Change                     | 11-2015                                                | 11-2016                                                             | 0                                                                                |                                                                                                              |                                                                                                                           |                                                                                                                                                                                                                                           |
|-----------------------|---------------------------|----------------------------|--------------------------------------------------------|---------------------------------------------------------------------|----------------------------------------------------------------------------------|--------------------------------------------------------------------------------------------------------------|---------------------------------------------------------------------------------------------------------------------------|-------------------------------------------------------------------------------------------------------------------------------------------------------------------------------------------------------------------------------------------|
| 27                    |                           |                            |                                                        | 11-2010                                                             | Change                                                                           | 11-2015                                                                                                      | 11-2016                                                                                                                   | Change                                                                                                                                                                                                                                    |
| 3.7                   | 2.5                       | - 32.4%                    | 4.1                                                    | 3.3                                                                 | - 19.5%                                                                          | 2.8                                                                                                          | 1.3                                                                                                                       | - 53.6%                                                                                                                                                                                                                                   |
| 2.4                   | 1.8                       | - 25.0%                    | 2.5                                                    | 1.8                                                                 | - 28.0%                                                                          | 2.0                                                                                                          | 1.5                                                                                                                       | - 25.0%                                                                                                                                                                                                                                   |
| 2.8                   | 1.9                       | - 32.1%                    | 2.7                                                    | 2.0                                                                 | - 25.9%                                                                          | 3.1                                                                                                          | 1.7                                                                                                                       | - 45.2%                                                                                                                                                                                                                                   |
| 4.7                   | 3.5                       | - 25.5%                    | 4.8                                                    | 3.5                                                                 | - 27.1%                                                                          | 3.8                                                                                                          | 3.2                                                                                                                       | - 15.8%                                                                                                                                                                                                                                   |
| 7.6                   | 6.1                       | - 19.7%                    | 7.8                                                    | 6.3                                                                 | - 19.2%                                                                          | 5.5                                                                                                          | 3.8                                                                                                                       | - 30.9%                                                                                                                                                                                                                                   |
| 15.7                  | 13.5                      | - 14.0%                    | 15.2                                                   | 13.1                                                                | - 13.8%                                                                          | 15.4                                                                                                         | 10.1                                                                                                                      | - 34.4%                                                                                                                                                                                                                                   |
| 3.8                   | 2.9                       | - 23.7%                    | 3.9                                                    | 3.1                                                                 | - 20.5%                                                                          | 3.0                                                                                                          | 1.8                                                                                                                       | - 40.0%                                                                                                                                                                                                                                   |
|                       | 2.8<br>4.7<br>7.6<br>15.7 | 2.81.94.73.57.66.115.713.5 | 2.81.9- 32.1%4.73.5- 25.5%7.66.1- 19.7%15.713.5- 14.0% | 2.81.9- 32.1%2.74.73.5- 25.5%4.87.66.1- 19.7%7.815.713.5- 14.0%15.2 | 2.81.9- 32.1%2.72.04.73.5- 25.5%4.83.57.66.1- 19.7%7.86.315.713.5- 14.0%15.213.1 | 2.81.9- 32.1%2.72.0- 25.9%4.73.5- 25.5%4.83.5- 27.1%7.66.1- 19.7%7.86.3- 19.2%15.713.5- 14.0%15.213.1- 13.8% | 2.81.9- 32.1%2.72.0- 25.9%3.14.73.5- 25.5%4.83.5- 27.1%3.87.66.1- 19.7%7.86.3- 19.2%5.515.713.5- 14.0%15.213.1- 13.8%15.4 | 2.8   1.9   - 32.1%   2.7   2.0   - 25.9%   3.1   1.7     4.7   3.5   - 25.5%   4.8   3.5   - 27.1%   3.8   3.2     7.6   6.1   - 19.7%   7.8   6.3   - 19.2%   5.5   3.8     15.7   13.5   - 14.0%   15.2   13.1   - 13.8%   15.4   10.1 |