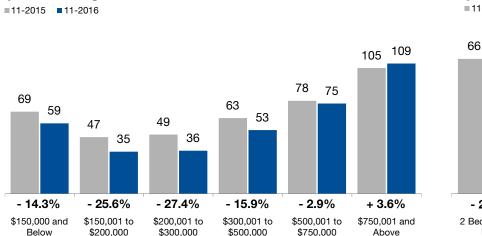

## **Days on Market Until Sale**

**By Price Range** 

Average number of days between when a property is listed and when an offer is accepted in a given month. **Based on a rolling 12-month average.** 

The overall Median Sales Price was up 7.7 percent to \$245,000. The property type with the largest price gain was the Single-Family segment, where prices increased 7.4 percent to \$260,000. The price range that tended to sell the quickest was the \$150,001 to \$200,000 range at 35 days; the price range that tended to sell the slowest was the \$750,001 and Above range at 109 days.

#### Townhouse-Condo

| By Price Range         | F       | an Propertie | 3       |         | ыпуне-ганны | iy      | Townhouse-Condo |         |         |  |
|------------------------|---------|--------------|---------|---------|-------------|---------|-----------------|---------|---------|--|
|                        | 11-2015 | 11-2016      | Change  | 11-2015 | 11-2016     | Change  | 11-2015         | 11-2016 | Change  |  |
| \$150,000 and Below    | 69      | 59           | - 14.3% | 72      | 69          | - 4.1%  | 57              | 38      | - 33.6% |  |
| \$150,001 to \$200,000 | 47      | 35           | - 25.6% | 47      | 37          | - 20.3% | 49              | 29      | - 39.6% |  |
| \$200,001 to \$300,000 | 49      | 36           | - 27.4% | 49      | 36          | - 27.0% | 51              | 37      | - 28.9% |  |
| \$300,001 to \$500,000 | 63      | 53           | - 15.9% | 60      | 52          | - 13.4% | 93              | 64      | - 30.6% |  |
| \$500,001 to \$750,000 | 78      | 75           | - 2.9%  | 74      | 75          | + 2.1%  | 110             | 71      | - 36.1% |  |
| \$750,001 and Above    | 105     | 109          | + 3.6%  | 102     | 105         | + 3.0%  | 117             | 131     | + 11.7% |  |
| All Price Ranges       | 58      | 47           | - 18.5% | 57      | 48          | - 15.4% | 58              | 40      | - 32.2% |  |