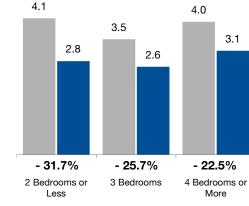

## **Months Supply of Inventory**

The inventory of homes for sale at the end of the most recent month, based on one month of activity, divided by the average monthly pending sales from the last 12 months.

| By Bedroom Count   | 11-2015 | 11-2016 | Change  | 11-2015 | 11-2016 | Change  | 11-2015 | 11-2016 | Change  |
|--------------------|---------|---------|---------|---------|---------|---------|---------|---------|---------|
| 2 Bedrooms or Less | 4.1     | 2.8     | - 31.7% | 4.5     | 3.5     | - 22.2% | 3.3     | 1.8     | - 45.5% |
| 3 Bedrooms         | 3.5     | 2.6     | - 25.7% | 3.7     | 2.9     | - 21.6% | 2.7     | 1.8     | - 33.3% |
| 4 Bedrooms or More | 4.0     | 3.1     | - 22.5% | 4.0     | 3.1     | - 22.5% | 3.7     | 2.4     | - 35.1% |
| All Bedroom Counts | 3.8     | 2.9     | - 23.7% | 3.9     | 3.1     | - 20.5% | 3.0     | 1.8     | - 40.0% |