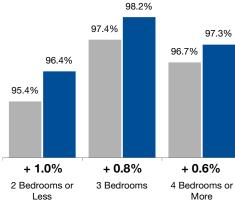

## **Percent of Original List Price Received**

Percentage found when dividing a property's sales price by its original list price, then taking the average for all properties sold, not accounting for seller concessions. **Based on a rolling 12-month average.** 

#### **Townhouse-Condo**

|                        | •       | and reperties | 0      | -       |         | - <b>J</b> |         |         |        |  |
|------------------------|---------|---------------|--------|---------|---------|------------|---------|---------|--------|--|
| By Price Range         | 11-2015 | 11-2016       | Change | 11-2015 | 11-2016 | Change     | 11-2015 | 11-2016 | Change |  |
| \$150,000 and Below    | 94.5%   | 95.0%         | + 0.5% | 93.6%   | 93.5%   | - 0.1%     | 96.1%   | 97.3%   | + 1.2% |  |
| \$150,001 to \$200,000 | 97.3%   | 98.2%         | + 0.9% | 97.2%   | 98.0%   | + 0.8%     | 97.7%   | 98.7%   | + 1.0% |  |
| \$200,001 to \$300,000 | 97.7%   | 98.3%         | + 0.6% | 97.5%   | 98.2%   | + 0.7%     | 99.4%   | 99.3%   | - 0.1% |  |
| \$300,001 to \$500,000 | 97.3%   | 97.8%         | + 0.5% | 97.3%   | 97.8%   | + 0.5%     | 97.6%   | 98.1%   | + 0.5% |  |
| \$500,001 to \$750,000 | 95.4%   | 96.3%         | + 0.9% | 95.2%   | 95.9%   | + 0.7%     | 96.4%   | 98.1%   | + 1.8% |  |
| \$750,001 and Above    | 93.2%   | 92.7%         | - 0.5% | 92.8%   | 92.2%   | - 0.6%     | 96.0%   | 94.9%   | - 1.1% |  |
| All Price Ranges       | 96.8%   | 97.5%         | + 0.7% | 96.6%   | 97.3%   | + 0.7%     | 97.5%   | 98.3%   | + 0.8% |  |
| By Bedroom Count       | 11-2015 | 11-2016       | Change | 11-2015 | 11-2016 | Change     | 11-2015 | 11-2016 | Change |  |
| 2 Bedrooms or Less     | 95.4%   | 96.4%         | + 1.0% | 94.8%   | 95.5%   | + 0.7%     | 96.0%   | 97.3%   | + 1.4% |  |
| 3 Bedrooms             | 97.4%   | 98.2%         | + 0.8% | 97.0%   | 97.8%   | + 0.8%     | 98.5%   | 99.1%   | + 0.6% |  |
| 4 Bedrooms or More     | 96.7%   | 97.3%         | + 0.6% | 96.6%   | 97.2%   | + 0.6%     | 97.3%   | 98.0%   | + 0.7% |  |
| All Bedroom Counts     | 96.8%   | 97.5%         | + 0.7% | 96.6%   | 97.3%   | + 0.7%     | 97.5%   | 98.3%   | + 0.8% |  |