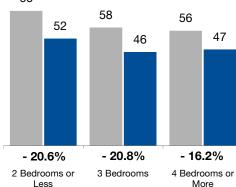

#### **By Bedroom Count** 11-2015 **11-2016**

- 15.4%

| By Bedroom Count   | 11-2015 | 11-2016 | Change  | 11-2015 | 11-2016 | Change  | 11-2015 | 11-2016 | Change  |
|--------------------|---------|---------|---------|---------|---------|---------|---------|---------|---------|
| 2 Bedrooms or Less | 66      | 52      | - 20.6% | 64      | 57      | - 11.4% | 61      | 43      | - 30.4% |
| 3 Bedrooms         | 58      | 46      | - 20.8% | 57      | 48      | - 15.3% | 56      | 37      | - 34.5% |
| 4 Bedrooms or More | 56      | 47      | - 16.2% | 56      | 47      | - 15.9% | 60      | 43      | - 28.0% |
| All Bedroom Counts | 58      | 47      | - 18.5% | 57      | 48      | - 15.4% | 58      | 40      | - 32.2% |