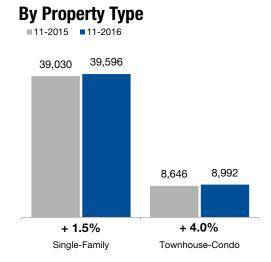

Market-wide, inventory levels were down 22.4 percent. The property type that lost the least inventory was the Single-Family segment, where it decreased 21.4 percent. That amounts to 3.1 months supply for Single-Family homes and 1.8 months supply for Townhouse-Condo.

### Townhouse-Condo

|                        | ,       | and ropoldo |         |         |         | · <b>y</b> |         |         |         |  |
|------------------------|---------|-------------|---------|---------|---------|------------|---------|---------|---------|--|
| By Price Range         | 11-2015 | 11-2016     | Change  | 11-2015 | 11-2016 | Change     | 11-2015 | 11-2016 | Change  |  |
| \$150,000 and Below    | 8,637   | 6,802       | - 21.2% | 5,319   | 3,869   | - 27.3%    | 3,126   | 2,722   | - 12.9% |  |
| \$150,001 to \$200,000 | 10,221  | 9,056       | - 11.4% | 7,784   | 6,423   | - 17.5%    | 2,409   | 2,593   | + 7.6%  |  |
| \$200,001 to \$300,000 | 15,957  | 17,388      | + 9.0%  | 13,826  | 14,717  | + 6.4%     | 2,086   | 2,612   | + 25.2% |  |
| \$300,001 to \$500,000 | 10,062  | 11,978      | + 19.0% | 9,289   | 11,215  | + 20.7%    | 693     | 663     | - 4.3%  |  |
| \$500,001 to \$750,000 | 2,069   | 2,589       | + 25.1% | 1,826   | 2,287   | + 25.2%    | 193     | 236     | + 22.3% |  |
| \$750,001 and Above    | 1,172   | 1,300       | + 10.9% | 985     | 1,085   | + 10.2%    | 139     | 166     | + 19.4% |  |
| All Price Ranges       | 48,119  | 49,113      | + 2.1%  | 39,030  | 39,596  | + 1.5%     | 8,646   | 8,992   | + 4.0%  |  |
| By Bedroom Count       | 11-2015 | 11-2016     | Change  | 11-2015 | 11-2016 | Change     | 11-2015 | 11-2016 | Change  |  |
| 2 Bedrooms or Less     | 6,306   | 6,423       | + 1.9%  | 2,823   | 2,767   | - 2.0%     | 3,248   | 3,390   | + 4.4%  |  |
| 3 Bedrooms             | 17,289  | 17,609      | + 1.9%  | 12,505  | 12,628  | + 1.0%     | 4,622   | 4,785   | + 3.5%  |  |
| 4 Bedrooms or More     | 24,524  | 25,081      | + 2.3%  | 23,702  | 24,201  | + 2.1%     | 776     | 817     | + 5.3%  |  |
| All Bedroom Counts     | 48,119  | 49,113      | + 2.1%  | 39,030  | 39,596  | + 1.5%     | 8,646   | 8,992   | + 4.0%  |  |