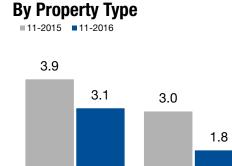

Market-wide, inventory levels were down 22.4 percent. The property type that lost the least inventory was the Single-Family segment, where it decreased 21.4 percent. That amounts to 3.1 months supply for Single-Family homes and 1.8 months supply for Townhouse-Condo.

## **Months Supply of Inventory**

The inventory of homes for sale at the end of the most recent month, based on one month of activity, divided by the average monthly pending sales from the last 12 months.

#### Townhouse-Condo

| <b>11-2015</b><br>3.7 | 11-2016                   | Change                     | 11-2015                                                | 11-2016                                                             | 0                                                                                |                                                                                                              |                                                                                                                           |                                                                                                                                                                                                                                           |
|-----------------------|---------------------------|----------------------------|--------------------------------------------------------|---------------------------------------------------------------------|----------------------------------------------------------------------------------|--------------------------------------------------------------------------------------------------------------|---------------------------------------------------------------------------------------------------------------------------|-------------------------------------------------------------------------------------------------------------------------------------------------------------------------------------------------------------------------------------------|
| 27                    |                           |                            |                                                        | 11-2010                                                             | Change                                                                           | 11-2015                                                                                                      | 11-2016                                                                                                                   | Change                                                                                                                                                                                                                                    |
| 3.7                   | 2.5                       | - 32.4%                    | 4.1                                                    | 3.3                                                                 | - 19.5%                                                                          | 2.8                                                                                                          | 1.3                                                                                                                       | - 53.6%                                                                                                                                                                                                                                   |
| 2.4                   | 1.8                       | - 25.0%                    | 2.5                                                    | 1.8                                                                 | - 28.0%                                                                          | 2.0                                                                                                          | 1.5                                                                                                                       | - 25.0%                                                                                                                                                                                                                                   |
| 2.8                   | 1.9                       | - 32.1%                    | 2.7                                                    | 2.0                                                                 | - 25.9%                                                                          | 3.1                                                                                                          | 1.7                                                                                                                       | - 45.2%                                                                                                                                                                                                                                   |
| 4.7                   | 3.5                       | - 25.5%                    | 4.8                                                    | 3.5                                                                 | - 27.1%                                                                          | 3.8                                                                                                          | 3.2                                                                                                                       | - 15.8%                                                                                                                                                                                                                                   |
| 7.6                   | 6.1                       | - 19.7%                    | 7.8                                                    | 6.3                                                                 | - 19.2%                                                                          | 5.5                                                                                                          | 3.8                                                                                                                       | - 30.9%                                                                                                                                                                                                                                   |
| 15.7                  | 13.5                      | - 14.0%                    | 15.2                                                   | 13.1                                                                | - 13.8%                                                                          | 15.4                                                                                                         | 10.1                                                                                                                      | - 34.4%                                                                                                                                                                                                                                   |
| 3.8                   | 2.9                       | - 23.7%                    | 3.9                                                    | 3.1                                                                 | - 20.5%                                                                          | 3.0                                                                                                          | 1.8                                                                                                                       | - 40.0%                                                                                                                                                                                                                                   |
|                       | 2.8<br>4.7<br>7.6<br>15.7 | 2.81.94.73.57.66.115.713.5 | 2.81.9- 32.1%4.73.5- 25.5%7.66.1- 19.7%15.713.5- 14.0% | 2.81.9- 32.1%2.74.73.5- 25.5%4.87.66.1- 19.7%7.815.713.5- 14.0%15.2 | 2.81.9- 32.1%2.72.04.73.5- 25.5%4.83.57.66.1- 19.7%7.86.315.713.5- 14.0%15.213.1 | 2.81.9- 32.1%2.72.0- 25.9%4.73.5- 25.5%4.83.5- 27.1%7.66.1- 19.7%7.86.3- 19.2%15.713.5- 14.0%15.213.1- 13.8% | 2.81.9- 32.1%2.72.0- 25.9%3.14.73.5- 25.5%4.83.5- 27.1%3.87.66.1- 19.7%7.86.3- 19.2%5.515.713.5- 14.0%15.213.1- 13.8%15.4 | 2.8   1.9   - 32.1%   2.7   2.0   - 25.9%   3.1   1.7     4.7   3.5   - 25.5%   4.8   3.5   - 27.1%   3.8   3.2     7.6   6.1   - 19.7%   7.8   6.3   - 19.2%   5.5   3.8     15.7   13.5   - 14.0%   15.2   13.1   - 13.8%   15.4   10.1 |