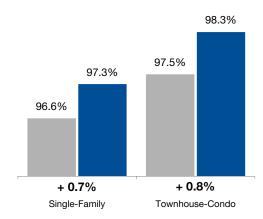

## **Percent of Original List Price Received**

Percentage found when dividing a property's sales price by its original list price, then taking the average for all properties sold, not accounting for seller concessions. **Based on a rolling 12-month average.** 

#### **Townhouse-Condo**

|                        | •       | and reperties | 0      | -       |         | - <b>J</b> |         |         |        |  |
|------------------------|---------|---------------|--------|---------|---------|------------|---------|---------|--------|--|
| By Price Range         | 11-2015 | 11-2016       | Change | 11-2015 | 11-2016 | Change     | 11-2015 | 11-2016 | Change |  |
| \$150,000 and Below    | 94.5%   | 95.0%         | + 0.5% | 93.6%   | 93.5%   | - 0.1%     | 96.1%   | 97.3%   | + 1.2% |  |
| \$150,001 to \$200,000 | 97.3%   | 98.2%         | + 0.9% | 97.2%   | 98.0%   | + 0.8%     | 97.7%   | 98.7%   | + 1.0% |  |
| \$200,001 to \$300,000 | 97.7%   | 98.3%         | + 0.6% | 97.5%   | 98.2%   | + 0.7%     | 99.4%   | 99.3%   | - 0.1% |  |
| \$300,001 to \$500,000 | 97.3%   | 97.8%         | + 0.5% | 97.3%   | 97.8%   | + 0.5%     | 97.6%   | 98.1%   | + 0.5% |  |
| \$500,001 to \$750,000 | 95.4%   | 96.3%         | + 0.9% | 95.2%   | 95.9%   | + 0.7%     | 96.4%   | 98.1%   | + 1.8% |  |
| \$750,001 and Above    | 93.2%   | 92.7%         | - 0.5% | 92.8%   | 92.2%   | - 0.6%     | 96.0%   | 94.9%   | - 1.1% |  |
| All Price Ranges       | 96.8%   | 97.5%         | + 0.7% | 96.6%   | 97.3%   | + 0.7%     | 97.5%   | 98.3%   | + 0.8% |  |
| By Bedroom Count       | 11-2015 | 11-2016       | Change | 11-2015 | 11-2016 | Change     | 11-2015 | 11-2016 | Change |  |
| 2 Bedrooms or Less     | 95.4%   | 96.4%         | + 1.0% | 94.8%   | 95.5%   | + 0.7%     | 96.0%   | 97.3%   | + 1.4% |  |
| 3 Bedrooms             | 97.4%   | 98.2%         | + 0.8% | 97.0%   | 97.8%   | + 0.8%     | 98.5%   | 99.1%   | + 0.6% |  |
| 4 Bedrooms or More     | 96.7%   | 97.3%         | + 0.6% | 96.6%   | 97.2%   | + 0.6%     | 97.3%   | 98.0%   | + 0.7% |  |
| All Bedroom Counts     | 96.8%   | 97.5%         | + 0.7% | 96.6%   | 97.3%   | + 0.7%     | 97.5%   | 98.3%   | + 0.8% |  |