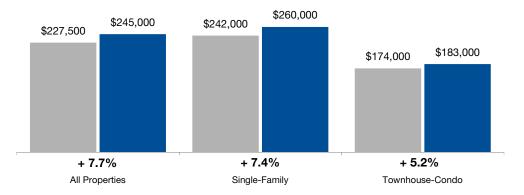

The overall Median Sales Price was up 7.7 percent to \$245,000. The property type with the largest price gain was the Single-Family segment, where prices increased 7.4 percent to \$260,000. The price range that tended to sell the quickest was the \$150,001 to \$200,000 range at 35 days; the price range that tended to sell the slowest was the \$750,001 and Above range at 109 days.

#### **By Property Type**

■11-2015 ■11-2016

| By Bedroom Count   | A         | All Propertie | S      | S         | Single-Famil | У      | Townhouse-Condo |           |        |
|--------------------|-----------|---------------|--------|-----------|--------------|--------|-----------------|-----------|--------|
|                    | 11-2015   | 11-2016       | Change | 11-2015   | 11-2016      | Change | 11-2015         | 11-2016   | Change |
| 2 Bedrooms or Less | \$149,900 | \$157,788     | + 5.3% | \$154,250 | \$165,000    | + 7.0% | \$144,030       | \$151,575 | + 5.2% |
| 3 Bedrooms         | \$200,000 | \$217,500     | + 8.7% | \$210,000 | \$227,000    | + 8.1% | \$181,000       | \$194,000 | + 7.2% |
| 4 Bedrooms or More | \$269,900 | \$289,000     | + 7.1% | \$270,000 | \$290,000    | + 7.4% | \$230,900       | \$247,900 | + 7.4% |
| All Bedroom Counts | \$227,500 | \$245,000     | + 7.7% | \$242,000 | \$260,000    | + 7.4% | \$174,000       | \$183,000 | + 5.2% |