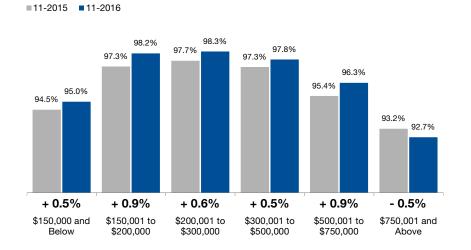

### ■11-2015 ■11-2016

**By Bedroom Count** 

#### **Townhouse-Condo**

|                        | •       | and reperties | 0      | -       |         | - <b>J</b> |         |         |        |  |
|------------------------|---------|---------------|--------|---------|---------|------------|---------|---------|--------|--|
| By Price Range         | 11-2015 | 11-2016       | Change | 11-2015 | 11-2016 | Change     | 11-2015 | 11-2016 | Change |  |
| \$150,000 and Below    | 94.5%   | 95.0%         | + 0.5% | 93.6%   | 93.5%   | - 0.1%     | 96.1%   | 97.3%   | + 1.2% |  |
| \$150,001 to \$200,000 | 97.3%   | 98.2%         | + 0.9% | 97.2%   | 98.0%   | + 0.8%     | 97.7%   | 98.7%   | + 1.0% |  |
| \$200,001 to \$300,000 | 97.7%   | 98.3%         | + 0.6% | 97.5%   | 98.2%   | + 0.7%     | 99.4%   | 99.3%   | - 0.1% |  |
| \$300,001 to \$500,000 | 97.3%   | 97.8%         | + 0.5% | 97.3%   | 97.8%   | + 0.5%     | 97.6%   | 98.1%   | + 0.5% |  |
| \$500,001 to \$750,000 | 95.4%   | 96.3%         | + 0.9% | 95.2%   | 95.9%   | + 0.7%     | 96.4%   | 98.1%   | + 1.8% |  |
| \$750,001 and Above    | 93.2%   | 92.7%         | - 0.5% | 92.8%   | 92.2%   | - 0.6%     | 96.0%   | 94.9%   | - 1.1% |  |
| All Price Ranges       | 96.8%   | 97.5%         | + 0.7% | 96.6%   | 97.3%   | + 0.7%     | 97.5%   | 98.3%   | + 0.8% |  |
| By Bedroom Count       | 11-2015 | 11-2016       | Change | 11-2015 | 11-2016 | Change     | 11-2015 | 11-2016 | Change |  |
| 2 Bedrooms or Less     | 95.4%   | 96.4%         | + 1.0% | 94.8%   | 95.5%   | + 0.7%     | 96.0%   | 97.3%   | + 1.4% |  |
| 3 Bedrooms             | 97.4%   | 98.2%         | + 0.8% | 97.0%   | 97.8%   | + 0.8%     | 98.5%   | 99.1%   | + 0.6% |  |
| 4 Bedrooms or More     | 96.7%   | 97.3%         | + 0.6% | 96.6%   | 97.2%   | + 0.6%     | 97.3%   | 98.0%   | + 0.7% |  |
| All Bedroom Counts     | 96.8%   | 97.5%         | + 0.7% | 96.6%   | 97.3%   | + 0.7%     | 97.5%   | 98.3%   | + 0.8% |  |