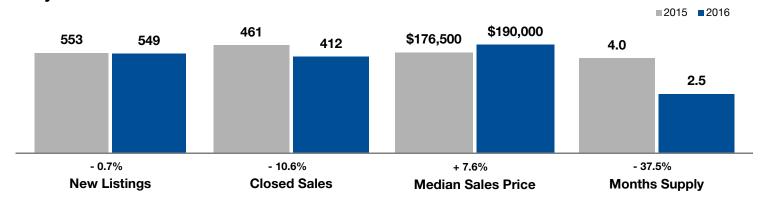

## **Weber County**

|                                          | July      |           |                | Year to Date |             |                |
|------------------------------------------|-----------|-----------|----------------|--------------|-------------|----------------|
| Key Metrics                              | 2015      | 2016      | Percent Change | Thru 7-2015  | Thru 7-2016 | Percent Change |
| New Listings                             | 553       | 549       | - 0.7%         | 3,610        | 3,581       | - 0.8%         |
| Pending Sales                            | 410       | 432       | + 5.4%         | 2,807        | 2,949       | + 5.1%         |
| Closed Sales                             | 461       | 412       | - 10.6%        | 2,578        | 2,678       | + 3.9%         |
| Median Sales Price*                      | \$176,500 | \$190,000 | + 7.6%         | \$168,950    | \$183,813   | + 8.8%         |
| Average Sales Price*                     | \$200,472 | \$212,254 | + 5.9%         | \$194,176    | \$207,792   | + 7.0%         |
| Percent of Original List Price Received* | 97.1%     | 98.7%     | + 1.6%         | 96.2%        | 97.8%       | + 1.7%         |
| Days on Market Until Sale                | 51        | 30        | - 41.2%        | 61           | 45          | - 26.2%        |
| Inventory of Homes for Sale              | 1,411     | 959       | - 32.0%        |              |             |                |
| Months Supply of Inventory               | 4.0       | 2.5       | - 37.5%        |              |             |                |