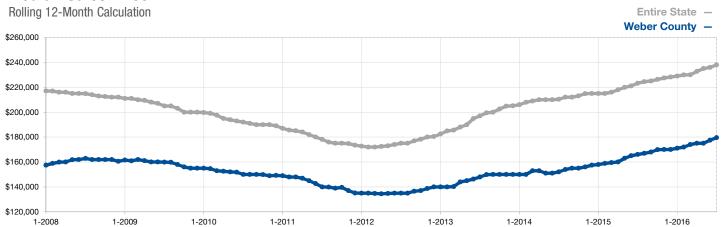

## **Median Sales Price**

A rolling 12-month calculation represents the current month and the 11 months prior in a single data point. If no activity occurred during a month, the line extends to the next available data point.