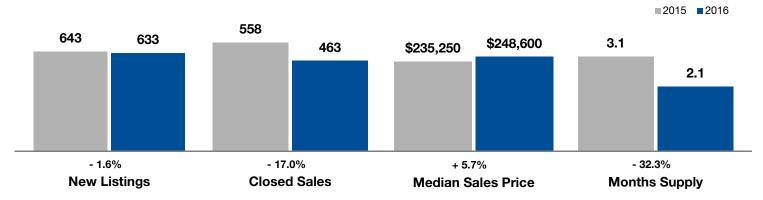

## **Davis County**

|                                          | July      |           |                | Year to Date |             |                |
|------------------------------------------|-----------|-----------|----------------|--------------|-------------|----------------|
| Key Metrics                              | 2015      | 2016      | Percent Change | Thru 7-2015  | Thru 7-2016 | Percent Change |
| New Listings                             | 643       | 633       | - 1.6%         | 4,213        | 4,161       | - 1.2%         |
| Pending Sales                            | 498       | 519       | + 4.2%         | 3,319        | 3,365       | + 1.4%         |
| Closed Sales                             | 558       | 463       | - 17.0%        | 3,052        | 3,057       | + 0.2%         |
| Median Sales Price*                      | \$235,250 | \$248,600 | + 5.7%         | \$224,600    | \$246,400   | + 9.7%         |
| Average Sales Price*                     | \$265,393 | \$270,264 | + 1.8%         | \$250,220    | \$272,691   | + 9.0%         |
| Percent of Original List Price Received* | 97.8%     | 98.4%     | + 0.6%         | 97.1%        | 98.1%       | + 1.0%         |
| Days on Market Until Sale                | 42        | 25        | - 40.5%        | 52           | 35          | - 32.7%        |
| Inventory of Homes for Sale              | 1,343     | 941       | - 29.9%        |              |             |                |
| Months Supply of Inventory               | 3.1       | 2.1       | - 32.3%        |              |             |                |