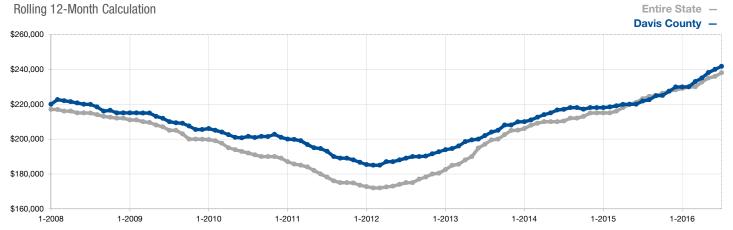

## **Median Sales Price**

A rolling 12-month calculation represents the current month and the 11 months prior in a single data point. If no activity occurred during a month, the line extends to the next available data point.