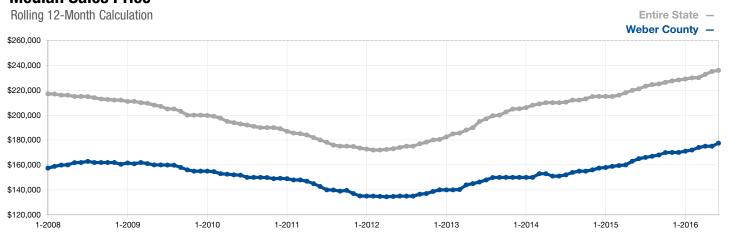

## **Median Sales Price**

A rolling 12-month calculation represents the current month and the 11 months prior in a single data point. If no activity occurred during a month, the line extends to the next available data point.