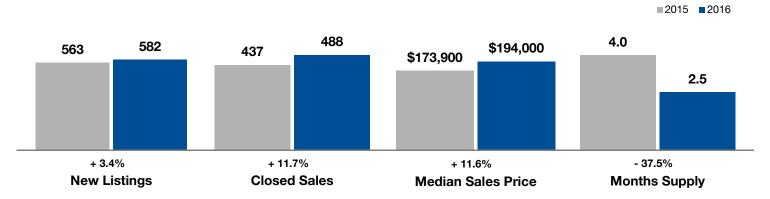

## **Weber County**

|                                          | June      |           |                | Year to Date |             |                |
|------------------------------------------|-----------|-----------|----------------|--------------|-------------|----------------|
| Key Metrics                              | 2015      | 2016      | Percent Change | Thru 6-2015  | Thru 6-2016 | Percent Change |
| New Listings                             | 563       | 582       | + 3.4%         | 3,057        | 3,030       | - 0.9%         |
| Pending Sales                            | 432       | 433       | + 0.2%         | 2,397        | 2,532       | + 5.6%         |
| Closed Sales                             | 437       | 488       | + 11.7%        | 2,116        | 2,255       | + 6.6%         |
| Median Sales Price*                      | \$173,900 | \$194,000 | + 11.6%        | \$167,500    | \$182,000   | + 8.7%         |
| Average Sales Price*                     | \$203,457 | \$224,668 | + 10.4%        | \$192,832    | \$207,284   | + 7.5%         |
| Percent of Original List Price Received* | 97.1%     | 98.7%     | + 1.6%         | 96.0%        | 97.6%       | + 1.7%         |
| Days on Market Until Sale                | 52        | 32        | - 38.5%        | 63           | 47          | - 25.4%        |
| Inventory of Homes for Sale              | 1,399     | 936       | - 33.1%        |              |             |                |
| Months Supply of Inventory               | 4.0       | 2.5       | - 37.5%        |              |             |                |