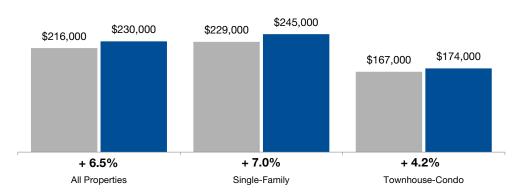

# **Percent of Original List Price Received**

Percentage found when dividing a property's sales price by its original list price, then taking the average for all properties sold, not accounting for seller concessions. **Based on a rolling 12-month average.** 

#### Townhouse-Condo

|                        |        |        | -      | -      |        | - /    |        |        |        |  |
|------------------------|--------|--------|--------|--------|--------|--------|--------|--------|--------|--|
| By Price Range         | 2-2015 | 2-2016 | Change | 2-2015 | 2-2016 | Change | 2-2015 | 2-2016 | Change |  |
| \$150,000 and Below    | 93.7%  | 94.6%  | + 1.0% | 93.3%  | 93.6%  | + 0.3% | 95.0%  | 96.4%  | + 1.5% |  |
| \$150,001 to \$200,000 | 96.3%  | 97.6%  | + 1.3% | 96.2%  | 97.5%  | + 1.4% | 96.8%  | 97.9%  | + 1.1% |  |
| \$200,001 to \$300,000 | 96.6%  | 97.9%  | + 1.3% | 96.4%  | 97.7%  | + 1.3% | 98.2%  | 99.3%  | + 1.1% |  |
| \$300,001 to \$500,000 | 96.4%  | 97.3%  | + 0.9% | 96.4%  | 97.3%  | + 0.9% | 96.2%  | 97.7%  | + 1.6% |  |
| \$500,001 to \$750,000 | 94.9%  | 95.2%  | + 0.3% | 94.7%  | 94.9%  | + 0.2% | 94.9%  | 96.8%  | + 2.0% |  |
| \$750,001 and Above    | 92.6%  | 93.3%  | + 0.8% | 92.1%  | 93.0%  | + 1.0% | 95.6%  | 94.9%  | - 0.7% |  |
| All Price Ranges       | 95.7%  | 96.9%  | + 1.3% | 95.6%  | 96.8%  | + 1.3% | 96.3%  | 97.6%  | + 1.3% |  |
| By Bedroom Count       | 2-2015 | 2-2016 | Change | 2-2015 | 2-2016 | Change | 2-2015 | 2-2016 | Change |  |
| 2 Bedrooms or Less     | 94.1%  | 95.4%  | + 1.4% | 93.8%  | 94.6%  | + 0.9% | 94.7%  | 96.3%  | + 1.7% |  |
| 3 Bedrooms             | 96.4%  | 97.6%  | + 1.2% | 96.1%  | 97.2%  | + 1.1% | 97.5%  | 98.6%  | + 1.1% |  |
| 4 Bedrooms or More     | 95.6%  | 96.8%  | + 1.3% | 95.6%  | 96.8%  | + 1.3% | 96.1%  | 97.2%  | + 1.1% |  |
| All Bedroom Counts     | 95.7%  | 96.9%  | + 1.3% | 95.6%  | 96.8%  | + 1.3% | 96.3%  | 97.6%  | + 1.3% |  |