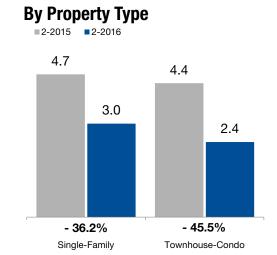

# **Months Supply of Inventory**

**By Price Range** 

The inventory of homes for sale at the end of the most recent month, based on one month of activity, divided by the average monthly pending sales from the last 12 months.

### Townhouse-Condo

|                        | <i>–</i> | an Propertie | -5      |        | пуне-гапп | iy      | Townhouse-Condo |        |         |  |
|------------------------|----------|--------------|---------|--------|-----------|---------|-----------------|--------|---------|--|
| By Price Range         | 2-2015   | 2-2016       | Change  | 2-2015 | 2-2016    | Change  | 2-2015          | 2-2016 | Change  |  |
| \$150,000 and Below    | 4.4      | 2.8          | - 36.4% | 4.5    | 3.3       | - 26.7% | 3.9             | 1.9    | - 51.3% |  |
| \$150,001 to \$200,000 | 3.1      | 1.7          | - 45.2% | 3.0    | 1.7       | - 43.3% | 3.7             | 1.8    | - 51.4% |  |
| \$200,001 to \$300,000 | 3.7      | 2.1          | - 43.2% | 3.7    | 2.0       | - 45.9% | 4.1             | 2.5    | - 39.0% |  |
| \$300,001 to \$500,000 | 5.8      | 3.7          | - 36.2% | 5.8    | 3.7       | - 36.2% | 5.8             | 3.9    | - 32.8% |  |
| \$500,001 to \$750,000 | 8.3      | 6.0          | - 27.7% | 8.3    | 6.2       | - 25.3% | 8.9             | 4.3    | - 51.7% |  |
| \$750,001 and Above    | 16.6     | 14.3         | - 13.9% | 16.4   | 13.6      | - 17.1% | 14.3            | 16.2   | + 13.3% |  |
| All Price Ranges       | 4.7      | 3.0          | - 36.2% | 4.7    | 3.0       | - 36.2% | 4.4             | 2.4    | - 45.5% |  |