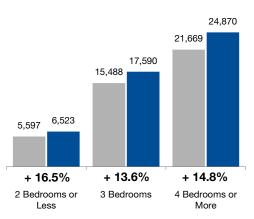

## **Closed Sales**

A count of the actual sales that have closed. **Based on a rolling 12-month total.** 

### **By Bedroom Count**