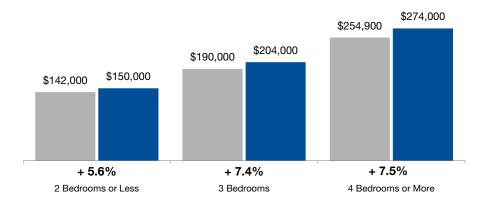

# **Median Sales Price**

**By Bedroom Count** 

■2-2015 ■2-2016

The number of properties available for sale in active status at the end of the most recent month. **Based on a rolling 12-month average.** 

### By Property Type

| By Bedroom Count   | A         | All Propertie | S      | S         | Single-Famil | У      | Townhouse-Condo |           |        |
|--------------------|-----------|---------------|--------|-----------|--------------|--------|-----------------|-----------|--------|
|                    | 2-2015    | 2-2016        | Change | 2-2015    | 2-2016       | Change | 2-2015          | 2-2016    | Change |
| 2 Bedrooms or Less | \$142,000 | \$150,000     | + 5.6% | \$141,950 | \$156,000    | + 9.9% | \$139,378       | \$143,000 | + 2.6% |
| 3 Bedrooms         | \$190,000 | \$204,000     | + 7.4% | \$199,900 | \$212,700    | + 6.4% | \$174,900       | \$182,000 | + 4.1% |
| 4 Bedrooms or More | \$254,900 | \$274,000     | + 7.5% | \$255,000 | \$275,000    | + 7.8% | \$229,000       | \$230,000 | + 0.4% |
| All Bedroom Counts | \$216,000 | \$230,000     | + 6.5% | \$229,000 | \$245,000    | + 7.0% | \$167,000       | \$174,000 | + 4.2% |