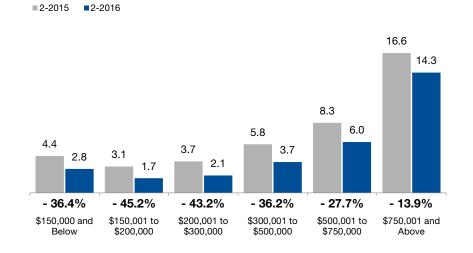

# **Months Supply of Inventory**

**By Price Range** 

The inventory of homes for sale at the end of the most recent month, based on one month of activity, divided by the average monthly pending sales from the last 12 months.

All Properties

Single-Family

### Townhouse-Condo

|                        | <i>–</i> | an Propertie | -5      |        | пуне-гапп | iy      | Townhouse-Condo |        |         |  |
|------------------------|----------|--------------|---------|--------|-----------|---------|-----------------|--------|---------|--|
| By Price Range         | 2-2015   | 2-2016       | Change  | 2-2015 | 2-2016    | Change  | 2-2015          | 2-2016 | Change  |  |
| \$150,000 and Below    | 4.4      | 2.8          | - 36.4% | 4.5    | 3.3       | - 26.7% | 3.9             | 1.9    | - 51.3% |  |
| \$150,001 to \$200,000 | 3.1      | 1.7          | - 45.2% | 3.0    | 1.7       | - 43.3% | 3.7             | 1.8    | - 51.4% |  |
| \$200,001 to \$300,000 | 3.7      | 2.1          | - 43.2% | 3.7    | 2.0       | - 45.9% | 4.1             | 2.5    | - 39.0% |  |
| \$300,001 to \$500,000 | 5.8      | 3.7          | - 36.2% | 5.8    | 3.7       | - 36.2% | 5.8             | 3.9    | - 32.8% |  |
| \$500,001 to \$750,000 | 8.3      | 6.0          | - 27.7% | 8.3    | 6.2       | - 25.3% | 8.9             | 4.3    | - 51.7% |  |
| \$750,001 and Above    | 16.6     | 14.3         | - 13.9% | 16.4   | 13.6      | - 17.1% | 14.3            | 16.2   | + 13.3% |  |
| All Price Ranges       | 4.7      | 3.0          | - 36.2% | 4.7    | 3.0       | - 36.2% | 4.4             | 2.4    | - 45.5% |  |