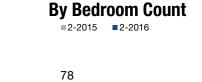

### **By Bedroom Count**

# **Days on Market Until Sale**

**By Price Range** 

\$150,000 and

Below

4 Bedrooms or More

All Bedroom Counts

\$150,001 to

\$200,000

\$200,001 to

\$300,000

Average number of days between when a property is listed and when an offer is accepted in a given month. **Based on a rolling 12-month average.** 

\$300,001 to

\$500,000

68

70

\$500,001 to

\$750,000

All Properties

\$750,001 and

Above

- 19.0%

- 19.3%

2-2015 2-2016

Single-Family

#### Townhouse-Condo

53

54

- 33.8%

- 25.7%

|                        | F      | an Propertie | 5       | C      | single-railii | iy      | Townhouse-Condo |        |         |  |
|------------------------|--------|--------------|---------|--------|---------------|---------|-----------------|--------|---------|--|
| By Price Range         | 2-2015 | 2-2016       | Change  | 2-2015 | 2-2016        | Change  | 2-2015          | 2-2016 | Change  |  |
| \$150,000 and Below    | 78     | 66           | - 15.8% | 78     | 71            | - 9.1%  | 74              | 53     | - 28.7% |  |
| \$150,001 to \$200,000 | 61     | 44           | - 27.3% | 60     | 43            | - 27.3% | 63              | 46     | - 27.5% |  |
| \$200,001 to \$300,000 | 62     | 46           | - 25.0% | 61     | 46            | - 24.8% | 68              | 48     | - 29.5% |  |
| \$300,001 to \$500,000 | 74     | 65           | - 12.2% | 72     | 64            | - 11.7% | 97              | 84     | - 13.0% |  |
| \$500,001 to \$750,000 | 89     | 83           | - 6.3%  | 86     | 81            | - 5.8%  | 104             | 111    | + 6.4%  |  |
| \$750,001 and Above    | 127    | 108          | - 14.9% | 125    | 105           | - 16.0% | 140             | 125    | - 11.2% |  |
| All Price Ranges       | 70     | 57           | - 19.3% | 69     | 56            | - 18.1% | 73              | 54     | - 25.7% |  |
| By Bedroom Count       | 2-2015 | 2-2016       | Change  | 2-2015 | 2-2016        | Change  | 2-2015          | 2-2016 | Change  |  |
| 2 Bedrooms or Less     | 78     | 64           | - 17.5% | 71     | 66            | - 7.1%  | 78              | 58     | - 25.2% |  |
| 3 Bedrooms             | 70     | 56           | - 20.6% | 70     | 56            | - 20.0% | 69              | 52     | - 24.3% |  |