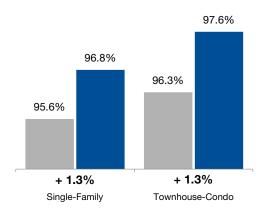

# **Percent of Original List Price Received**

Percentage found when dividing a property's sales price by its original list price, then taking the average for all properties sold, not accounting for seller concessions. **Based on a rolling 12-month average.** 

### ■2-2015 ■2-2016

**By Bedroom Count** 

Figures on this page are based upon a rolling 12-month calculation to account for small sample sizes in certain segments.

**All Properties** 