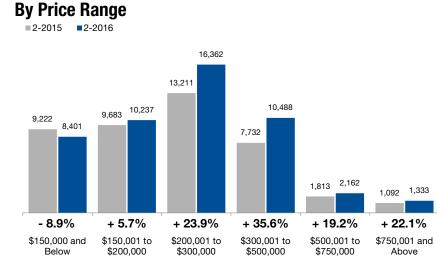

### February 2016

Inventory is the primary need as we work our way into 2016. The total months of supply in many housing categories and price ranges is too low to sustain a balanced market. For the 12-month period spanning March 2015 through February 2016, Closed Sales in the state of Utah were up 14.6 percent overall. The price range with the largest gain in sales was the \$300,001 to \$500,000 range, where they increased 35.6 percent.

## **Closed Sales**

A count of the actual sales that have closed. **Based on a rolling 12-month total.** 