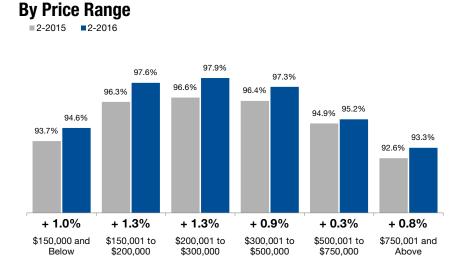

# **Percent of Original List Price Received**

Percentage found when dividing a property's sales price by its original list price, then taking the average for all properties sold, not accounting for seller concessions. **Based on a rolling 12-month average.** 

#### Townhouse-Condo

|                        |        |        | -      | -      |        | - /    |        |        |        |  |
|------------------------|--------|--------|--------|--------|--------|--------|--------|--------|--------|--|
| By Price Range         | 2-2015 | 2-2016 | Change | 2-2015 | 2-2016 | Change | 2-2015 | 2-2016 | Change |  |
| \$150,000 and Below    | 93.7%  | 94.6%  | + 1.0% | 93.3%  | 93.6%  | + 0.3% | 95.0%  | 96.4%  | + 1.5% |  |
| \$150,001 to \$200,000 | 96.3%  | 97.6%  | + 1.3% | 96.2%  | 97.5%  | + 1.4% | 96.8%  | 97.9%  | + 1.1% |  |
| \$200,001 to \$300,000 | 96.6%  | 97.9%  | + 1.3% | 96.4%  | 97.7%  | + 1.3% | 98.2%  | 99.3%  | + 1.1% |  |
| \$300,001 to \$500,000 | 96.4%  | 97.3%  | + 0.9% | 96.4%  | 97.3%  | + 0.9% | 96.2%  | 97.7%  | + 1.6% |  |
| \$500,001 to \$750,000 | 94.9%  | 95.2%  | + 0.3% | 94.7%  | 94.9%  | + 0.2% | 94.9%  | 96.8%  | + 2.0% |  |
| \$750,001 and Above    | 92.6%  | 93.3%  | + 0.8% | 92.1%  | 93.0%  | + 1.0% | 95.6%  | 94.9%  | - 0.7% |  |
| All Price Ranges       | 95.7%  | 96.9%  | + 1.3% | 95.6%  | 96.8%  | + 1.3% | 96.3%  | 97.6%  | + 1.3% |  |
| By Bedroom Count       | 2-2015 | 2-2016 | Change | 2-2015 | 2-2016 | Change | 2-2015 | 2-2016 | Change |  |
| 2 Bedrooms or Less     | 94.1%  | 95.4%  | + 1.4% | 93.8%  | 94.6%  | + 0.9% | 94.7%  | 96.3%  | + 1.7% |  |
| 3 Bedrooms             | 96.4%  | 97.6%  | + 1.2% | 96.1%  | 97.2%  | + 1.1% | 97.5%  | 98.6%  | + 1.1% |  |
| 4 Bedrooms or More     | 95.6%  | 96.8%  | + 1.3% | 95.6%  | 96.8%  | + 1.3% | 96.1%  | 97.2%  | + 1.1% |  |
| All Bedroom Counts     | 95.7%  | 96.9%  | + 1.3% | 95.6%  | 96.8%  | + 1.3% | 96.3%  | 97.6%  | + 1.3% |  |