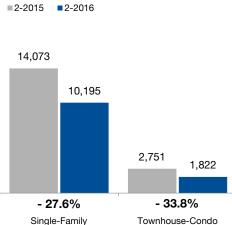

Market-wide, inventory levels were down 28.1 percent. The property type that lost the least inventory was the Single-Family segment, where it decreased 27.6 percent. That amounts to 3.0 months supply for Single-Family homes and 2.4 months supply for Townhouse-Condo.

# **Inventory of Homes for Sale**

The number of properties available for sale in active status at the end of the most recent month. Based on one month of activity.

**By Property Type** 

**All Properties** 