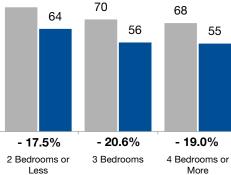

\$750,000

All Properties

\$750,001 and

Above

- 19.0%

- 19.3%

2-2015 2-2016

Single-Family

#### Townhouse-Condo

53

54

- 33.8%

- 25.7%

|                        | F      | an Propertie | 5       | C      | single-railii | iy      | Townhouse-Condo |        |         |  |
|------------------------|--------|--------------|---------|--------|---------------|---------|-----------------|--------|---------|--|
| By Price Range         | 2-2015 | 2-2016       | Change  | 2-2015 | 2-2016        | Change  | 2-2015          | 2-2016 | Change  |  |
| \$150,000 and Below    | 78     | 66           | - 15.8% | 78     | 71            | - 9.1%  | 74              | 53     | - 28.7% |  |
| \$150,001 to \$200,000 | 61     | 44           | - 27.3% | 60     | 43            | - 27.3% | 63              | 46     | - 27.5% |  |
| \$200,001 to \$300,000 | 62     | 46           | - 25.0% | 61     | 46            | - 24.8% | 68              | 48     | - 29.5% |  |
| \$300,001 to \$500,000 | 74     | 65           | - 12.2% | 72     | 64            | - 11.7% | 97              | 84     | - 13.0% |  |
| \$500,001 to \$750,000 | 89     | 83           | - 6.3%  | 86     | 81            | - 5.8%  | 104             | 111    | + 6.4%  |  |
| \$750,001 and Above    | 127    | 108          | - 14.9% | 125    | 105           | - 16.0% | 140             | 125    | - 11.2% |  |
| All Price Ranges       | 70     | 57           | - 19.3% | 69     | 56            | - 18.1% | 73              | 54     | - 25.7% |  |
| By Bedroom Count       | 2-2015 | 2-2016       | Change  | 2-2015 | 2-2016        | Change  | 2-2015          | 2-2016 | Change  |  |
| 2 Bedrooms or Less     | 78     | 64           | - 17.5% | 71     | 66            | - 7.1%  | 78              | 58     | - 25.2% |  |
| 3 Bedrooms             | 70     | 56           | - 20.6% | 70     | 56            | - 20.0% | 69              | 52     | - 24.3% |  |