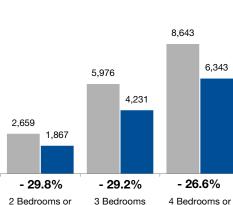

# **Inventory of Homes for Sale**

The number of properties available for sale in active status at the end of the most recent month. Based on one month of activity.

**By Property Type** 

**All Properties** 

**By Bedroom Count** 

■2-2015 ■2-2016

Single-Family

# - 26.6%

Less

More