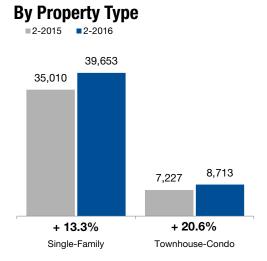

Market-wide, inventory levels were down 28.1 percent. The property type that lost the least inventory was the Single-Family segment, where it decreased 27.6 percent. That amounts to 3.0 months supply for Single-Family homes and 2.4 months supply for Townhouse-Condo.

## **Closed Sales**

A count of the actual sales that have closed. **Based on a rolling 12-month total.** 

### By Property Type

| By Bedroom Count   | A         | All Propertie | S      | S         | Single-Famil | У      | Townhouse-Condo |           |        |
|--------------------|-----------|---------------|--------|-----------|--------------|--------|-----------------|-----------|--------|
|                    | 2-2015    | 2-2016        | Change | 2-2015    | 2-2016       | Change | 2-2015          | 2-2016    | Change |
| 2 Bedrooms or Less | \$142,000 | \$150,000     | + 5.6% | \$141,950 | \$156,000    | + 9.9% | \$139,378       | \$143,000 | + 2.6% |
| 3 Bedrooms         | \$190,000 | \$204,000     | + 7.4% | \$199,900 | \$212,700    | + 6.4% | \$174,900       | \$182,000 | + 4.1% |
| 4 Bedrooms or More | \$254,900 | \$274,000     | + 7.5% | \$255,000 | \$275,000    | + 7.8% | \$229,000       | \$230,000 | + 0.4% |
| All Bedroom Counts | \$216,000 | \$230,000     | + 6.5% | \$229,000 | \$245,000    | + 7.0% | \$167,000       | \$174,000 | + 4.2% |