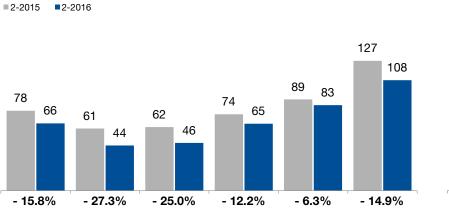

The overall Median Sales Price was up 6.5 percent to \$230,000. The property type with the largest price gain was the Single-Family segment, where prices increased 7.0 percent to \$245,000. The price range that tended to sell the quickest was the \$150,001 to \$200,000 range at 44 days; the price range that tended to sell the slowest was the \$750,001 and Above range at 108 days.

# **Days on Market Until Sale**

**By Price Range** 

\$150,000 and

Below

4 Bedrooms or More

All Bedroom Counts

\$150,001 to

\$200,000

\$200,001 to

\$300,000

Average number of days between when a property is listed and when an offer is accepted in a given month. **Based on a rolling 12-month average.** 

\$300,001 to

\$500,000

68

70

\$500,001 to

\$750,000

All Properties

\$750,001 and

Above

- 19.0%

- 19.3%

2-2015 2-2016

Single-Family