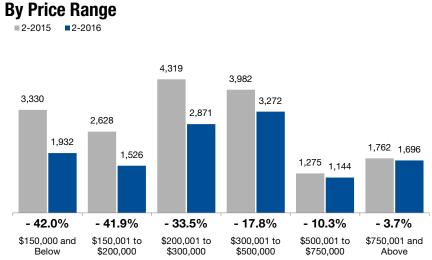

# **Inventory of Homes for Sale**

The number of properties available for sale in active status at the end of the most recent month. Based on one month of activity.

**By Property Type** 

**All Properties** 

# **Months Supply of Inventory**

**By Price Range** 

The inventory of homes for sale at the end of the most recent month, based on one month of activity, divided by the average monthly pending sales from the last 12 months.

### Townhouse-Condo

|                        | <i>–</i> | an Propertie | -5      |        | пуне-гапп | iy      | Townhouse-Condo |        |         |  |
|------------------------|----------|--------------|---------|--------|-----------|---------|-----------------|--------|---------|--|
| By Price Range         | 2-2015   | 2-2016       | Change  | 2-2015 | 2-2016    | Change  | 2-2015          | 2-2016 | Change  |  |
| \$150,000 and Below    | 4.4      | 2.8          | - 36.4% | 4.5    | 3.3       | - 26.7% | 3.9             | 1.9    | - 51.3% |  |
| \$150,001 to \$200,000 | 3.1      | 1.7          | - 45.2% | 3.0    | 1.7       | - 43.3% | 3.7             | 1.8    | - 51.4% |  |
| \$200,001 to \$300,000 | 3.7      | 2.1          | - 43.2% | 3.7    | 2.0       | - 45.9% | 4.1             | 2.5    | - 39.0% |  |
| \$300,001 to \$500,000 | 5.8      | 3.7          | - 36.2% | 5.8    | 3.7       | - 36.2% | 5.8             | 3.9    | - 32.8% |  |
| \$500,001 to \$750,000 | 8.3      | 6.0          | - 27.7% | 8.3    | 6.2       | - 25.3% | 8.9             | 4.3    | - 51.7% |  |
| \$750,001 and Above    | 16.6     | 14.3         | - 13.9% | 16.4   | 13.6      | - 17.1% | 14.3            | 16.2   | + 13.3% |  |
| All Price Ranges       | 4.7      | 3.0          | - 36.2% | 4.7    | 3.0       | - 36.2% | 4.4             | 2.4    | - 45.5% |  |