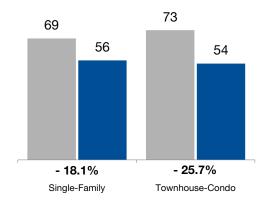

\$750,000

All Properties

\$750,001 and

Above

- 19.0%

- 19.3%

2-2015 2-2016

Single-Family

#### Townhouse-Condo

53

54

- 33.8%

- 25.7%

|                        | F      | an Propertie | 5       | C      | single-railii | iy      | Townhouse-Condo |        |         |  |
|------------------------|--------|--------------|---------|--------|---------------|---------|-----------------|--------|---------|--|
| By Price Range         | 2-2015 | 2-2016       | Change  | 2-2015 | 2-2016        | Change  | 2-2015          | 2-2016 | Change  |  |
| \$150,000 and Below    | 78     | 66           | - 15.8% | 78     | 71            | - 9.1%  | 74              | 53     | - 28.7% |  |
| \$150,001 to \$200,000 | 61     | 44           | - 27.3% | 60     | 43            | - 27.3% | 63              | 46     | - 27.5% |  |
| \$200,001 to \$300,000 | 62     | 46           | - 25.0% | 61     | 46            | - 24.8% | 68              | 48     | - 29.5% |  |
| \$300,001 to \$500,000 | 74     | 65           | - 12.2% | 72     | 64            | - 11.7% | 97              | 84     | - 13.0% |  |
| \$500,001 to \$750,000 | 89     | 83           | - 6.3%  | 86     | 81            | - 5.8%  | 104             | 111    | + 6.4%  |  |
| \$750,001 and Above    | 127    | 108          | - 14.9% | 125    | 105           | - 16.0% | 140             | 125    | - 11.2% |  |
| All Price Ranges       | 70     | 57           | - 19.3% | 69     | 56            | - 18.1% | 73              | 54     | - 25.7% |  |
| By Bedroom Count       | 2-2015 | 2-2016       | Change  | 2-2015 | 2-2016        | Change  | 2-2015          | 2-2016 | Change  |  |
| 2 Bedrooms or Less     | 78     | 64           | - 17.5% | 71     | 66            | - 7.1%  | 78              | 58     | - 25.2% |  |
| 3 Bedrooms             | 70     | 56           | - 20.6% | 70     | 56            | - 20.0% | 69              | 52     | - 24.3% |  |