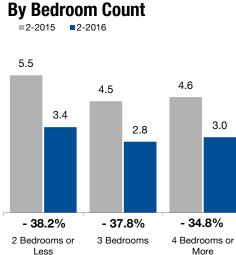

# **Months Supply of Inventory**

**By Price Range** 

The inventory of homes for sale at the end of the most recent month, based on one month of activity, divided by the average monthly pending sales from the last 12 months.

| By Bedroom Count   | 2-2015 | 2-2016 | Change  | 2-2015 | 2-2016 | Change  | 2-2015 | 2-2016 | Change  |
|--------------------|--------|--------|---------|--------|--------|---------|--------|--------|---------|
| 2 Bedrooms or Less | 5.5    | 3.4    | - 38.2% | 5.7    | 3.8    | - 33.3% | 4.9    | 2.5    | - 49.0% |
| 3 Bedrooms         | 4.5    | 2.8    | - 37.8% | 4.6    | 3.0    | - 34.8% | 3.9    | 2.3    | - 41.0% |
| 4 Bedrooms or More | 4.6    | 3.0    | - 34.8% | 4.6    | 3.0    | - 34.8% | 5.2    | 3.1    | - 40.4% |
| All Bedroom Counts | 4.7    | 3.0    | - 36.2% | 4.7    | 3.0    | - 36.2% | 4.4    | 2.4    | - 45.5% |