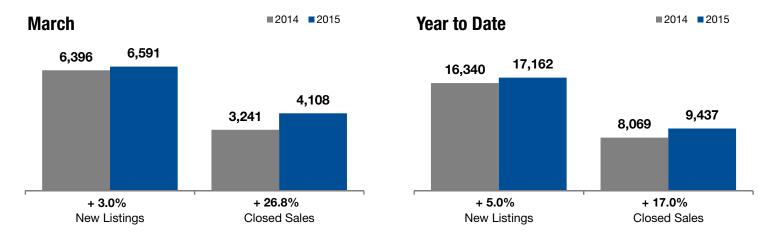

## **Entire State**

| + 3.0% | + 26.8% | + 4.8% |
|--------|---------|--------|
|        |         |        |

Change in Change in New Listings Closed Sales

March

Change in Median Sales Price

Year to Date

| ivial on  |                                                                            | rour to Buto                                                                                                                          |                                                                                                                                                                                                         |                                                                                                                                                                                                                                                                                                                                  |                                                                                                                                                                                                                                                                                                                                                                                                        |
|-----------|----------------------------------------------------------------------------|---------------------------------------------------------------------------------------------------------------------------------------|---------------------------------------------------------------------------------------------------------------------------------------------------------------------------------------------------------|----------------------------------------------------------------------------------------------------------------------------------------------------------------------------------------------------------------------------------------------------------------------------------------------------------------------------------|--------------------------------------------------------------------------------------------------------------------------------------------------------------------------------------------------------------------------------------------------------------------------------------------------------------------------------------------------------------------------------------------------------|
| 2014      | 2015                                                                       | +/-                                                                                                                                   | 2014                                                                                                                                                                                                    | 2015                                                                                                                                                                                                                                                                                                                             | +/-                                                                                                                                                                                                                                                                                                                                                                                                    |
| 6,396     | 6,591                                                                      | + 3.0%                                                                                                                                | 16,340                                                                                                                                                                                                  | 17,162                                                                                                                                                                                                                                                                                                                           | + 5.0%                                                                                                                                                                                                                                                                                                                                                                                                 |
| 3,934     | 5,143                                                                      | + 30.7%                                                                                                                               | 9,943                                                                                                                                                                                                   | 12,647                                                                                                                                                                                                                                                                                                                           | + 27.2%                                                                                                                                                                                                                                                                                                                                                                                                |
| 3,241     | 4,108                                                                      | + 26.8%                                                                                                                               | 8,069                                                                                                                                                                                                   | 9,437                                                                                                                                                                                                                                                                                                                            | + 17.0%                                                                                                                                                                                                                                                                                                                                                                                                |
| \$210,000 | \$220,000                                                                  | + 4.8%                                                                                                                                | \$207,000                                                                                                                                                                                               | \$217,500                                                                                                                                                                                                                                                                                                                        | + 5.1%                                                                                                                                                                                                                                                                                                                                                                                                 |
| \$264,310 | \$275,464                                                                  | + 4.2%                                                                                                                                | \$263,500                                                                                                                                                                                               | \$271,876                                                                                                                                                                                                                                                                                                                        | + 3.2%                                                                                                                                                                                                                                                                                                                                                                                                 |
| 95.6%     | 96.3%                                                                      | + 0.7%                                                                                                                                | 95.3%                                                                                                                                                                                                   | 95.8%                                                                                                                                                                                                                                                                                                                            | + 0.5%                                                                                                                                                                                                                                                                                                                                                                                                 |
| 76        | 67                                                                         | - 11.4%                                                                                                                               | 78                                                                                                                                                                                                      | 73                                                                                                                                                                                                                                                                                                                               | - 6.6%                                                                                                                                                                                                                                                                                                                                                                                                 |
| 20,336    | 17,332                                                                     | - 14.8%                                                                                                                               |                                                                                                                                                                                                         |                                                                                                                                                                                                                                                                                                                                  |                                                                                                                                                                                                                                                                                                                                                                                                        |
| 6.0       | 4.7                                                                        | - 21.6%                                                                                                                               |                                                                                                                                                                                                         |                                                                                                                                                                                                                                                                                                                                  |                                                                                                                                                                                                                                                                                                                                                                                                        |
|           | 6,396<br>3,934<br>3,241<br>\$210,000<br>\$264,310<br>95.6%<br>76<br>20,336 | 2014 2015   6,396 6,591   3,934 5,143   3,241 4,108   \$210,000 \$220,000   \$264,310 \$275,464   95.6% 96.3%   76 67   20,336 17,332 | 2014 2015 + / -   6,396 6,591 + 3.0%   3,934 5,143 + 30.7%   3,241 4,108 + 26.8%   \$210,000 \$220,000 + 4.8%   \$264,310 \$275,464 + 4.2%   95.6% 96.3% + 0.7%   76 67 - 11.4%   20,336 17,332 - 14.8% | 2014   2015   + / -   2014     6,396   6,591   + 3.0%   16,340     3,934   5,143   + 30.7%   9,943     3,241   4,108   + 26.8%   8,069     \$210,000   \$220,000   + 4.8%   \$207,000     \$264,310   \$275,464   + 4.2%   \$263,500     95.6%   96.3%   + 0.7%   95.3%     76   67   - 11.4%   78     20,336   17,332   - 14.8% | 2014   2015   + / -   2014   2015     6,396   6,591   + 3.0%   16,340   17,162     3,934   5,143   + 30.7%   9,943   12,647     3,241   4,108   + 26.8%   8,069   9,437     \$210,000   \$220,000   + 4.8%   \$207,000   \$217,500     \$264,310   \$275,464   + 4.2%   \$263,500   \$271,876     95.6%   96.3%   + 0.7%   95.3%   95.8%     76   67   - 11.4%   78   73     20,336   17,332   - 14.8% |

<sup>\*</sup> Does not account for seller concessions. | Activity for one month can sometimes look extreme due to small sample size.