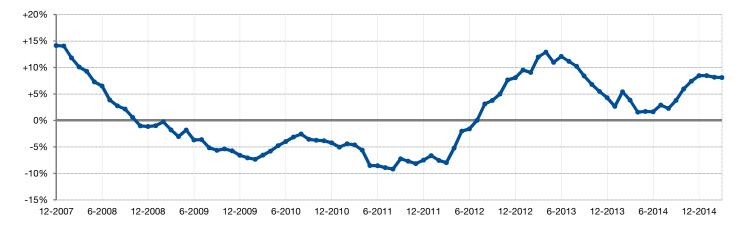

## **Change in Median Sales Price from Prior Year** (6-Month Average)\*\*

<sup>\*\*</sup> Each dot represents the change in median sales price from the prior year using a 6-month weighted average. This means that each of the 6 months used in a dot are proportioned according to their share of sales during that period. | All data from the Multiple Listing Services of Utah.