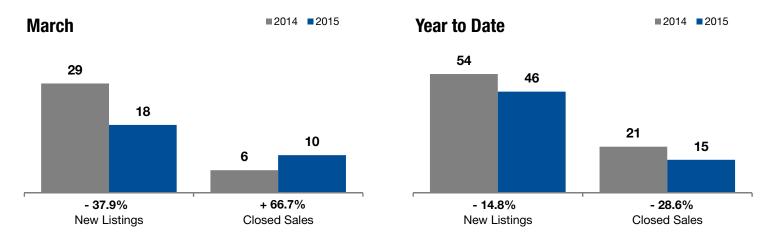

## **Morgan County**

- 37.9% + 66.7% - 10.5%

Change in Change in New Listings Closed Sales

March

Change in Median Sales Price

Year to Date

| mai on    |                                                              |                                                                                                            | ioui to Dato                                                                                                                                                                                                                                                                          |                                                                                                                                                                                                                                                                                                                                                                  |                                                                                                                                                                                                                                                                                                                                                                                                                                             |
|-----------|--------------------------------------------------------------|------------------------------------------------------------------------------------------------------------|---------------------------------------------------------------------------------------------------------------------------------------------------------------------------------------------------------------------------------------------------------------------------------------|------------------------------------------------------------------------------------------------------------------------------------------------------------------------------------------------------------------------------------------------------------------------------------------------------------------------------------------------------------------|---------------------------------------------------------------------------------------------------------------------------------------------------------------------------------------------------------------------------------------------------------------------------------------------------------------------------------------------------------------------------------------------------------------------------------------------|
| 2014      | 2015                                                         | +/-                                                                                                        | 2014                                                                                                                                                                                                                                                                                  | 2015                                                                                                                                                                                                                                                                                                                                                             | +/-                                                                                                                                                                                                                                                                                                                                                                                                                                         |
| 29        | 18                                                           | - 37.9%                                                                                                    | 54                                                                                                                                                                                                                                                                                    | 46                                                                                                                                                                                                                                                                                                                                                               | - 14.8%                                                                                                                                                                                                                                                                                                                                                                                                                                     |
| 12        | 11                                                           | - 8.3%                                                                                                     | 25                                                                                                                                                                                                                                                                                    | 24                                                                                                                                                                                                                                                                                                                                                               | - 4.0%                                                                                                                                                                                                                                                                                                                                                                                                                                      |
| 6         | 10                                                           | + 66.7%                                                                                                    | 21                                                                                                                                                                                                                                                                                    | 15                                                                                                                                                                                                                                                                                                                                                               | - 28.6%                                                                                                                                                                                                                                                                                                                                                                                                                                     |
| \$279,350 | \$250,000                                                    | - 10.5%                                                                                                    | \$307,232                                                                                                                                                                                                                                                                             | \$250,000                                                                                                                                                                                                                                                                                                                                                        | - 18.6%                                                                                                                                                                                                                                                                                                                                                                                                                                     |
| \$283,857 | \$264,019                                                    | - 7.0%                                                                                                     | \$360,818                                                                                                                                                                                                                                                                             | \$294,846                                                                                                                                                                                                                                                                                                                                                        | - 18.3%                                                                                                                                                                                                                                                                                                                                                                                                                                     |
| 97.8%     | 96.3%                                                        | - 1.5%                                                                                                     | 98.8%                                                                                                                                                                                                                                                                                 | 95.0%                                                                                                                                                                                                                                                                                                                                                            | - 3.8%                                                                                                                                                                                                                                                                                                                                                                                                                                      |
| 88        | 33                                                           | - 63.0%                                                                                                    | 86                                                                                                                                                                                                                                                                                    | 48                                                                                                                                                                                                                                                                                                                                                               | - 44.2%                                                                                                                                                                                                                                                                                                                                                                                                                                     |
| 76        | 50                                                           | - 34.2%                                                                                                    |                                                                                                                                                                                                                                                                                       |                                                                                                                                                                                                                                                                                                                                                                  |                                                                                                                                                                                                                                                                                                                                                                                                                                             |
| 9.5       | 5.3                                                          | - 44.1%                                                                                                    |                                                                                                                                                                                                                                                                                       |                                                                                                                                                                                                                                                                                                                                                                  |                                                                                                                                                                                                                                                                                                                                                                                                                                             |
|           | 29<br>12<br>6<br>\$279,350<br>\$283,857<br>97.8%<br>88<br>76 | 2014 2015   29 18   12 11   6 10   \$279,350 \$250,000   \$283,857 \$264,019   97.8% 96.3%   88 33   76 50 | 2014     2015     + / -       29     18     - 37.9%       12     11     - 8.3%       6     10     + 66.7%       \$279,350     \$250,000     - 10.5%       \$283,857     \$264,019     - 7.0%       97.8%     96.3%     - 1.5%       88     33     - 63.0%       76     50     - 34.2% | 2014     2015     + / -     2014       29     18     - 37.9%     54       12     11     - 8.3%     25       6     10     + 66.7%     21       \$279,350     \$250,000     - 10.5%     \$307,232       \$283,857     \$264,019     - 7.0%     \$360,818       97.8%     96.3%     - 1.5%     98.8%       88     33     - 63.0%     86       76     50     - 34.2% | 2014     2015     + / -     2014     2015       29     18     - 37.9%     54     46       12     11     - 8.3%     25     24       6     10     + 66.7%     21     15       \$279,350     \$250,000     - 10.5%     \$307,232     \$250,000       \$283,857     \$264,019     - 7.0%     \$360,818     \$294,846       97.8%     96.3%     - 1.5%     98.8%     95.0%       88     33     - 63.0%     86     48       76     50     - 34.2% |