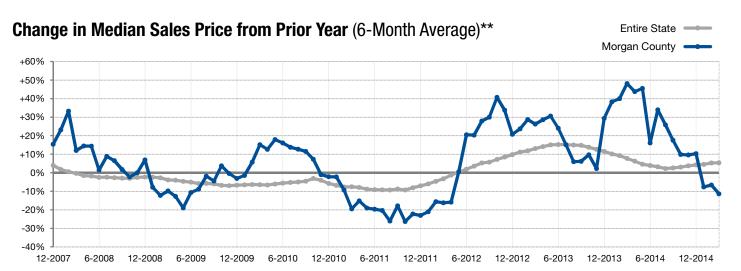

<sup>\*</sup> Does not account for seller concessions. | Activity for one month can sometimes look extreme due to small sample size.

<sup>\*\*</sup> Each dot represents the change in median sales price from the prior year using a 6-month weighted average. This means that each of the 6 months used in a dot are proportioned according to their share of sales during that period. | All data from the Multiple Listing Services of Utah.