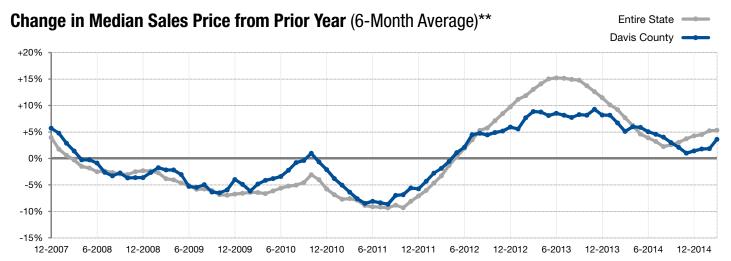

<sup>\*</sup> Does not account for seller concessions. | Activity for one month can sometimes look extreme due to small sample size.

<sup>\*\*</sup> Each dot represents the change in median sales price from the prior year using a 6-month weighted average. This means that each of the 6 months used in a dot are proportioned according to their share of sales during that period. | All data from the Multiple Listing Services of Utah.