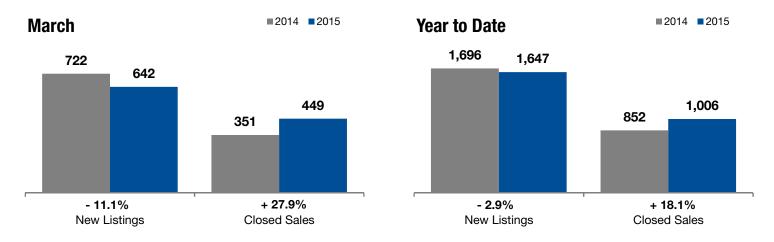

## **Davis County**

**- 11.1% + 27.9%** 

+ 1.5%

Change in New Listings

March

Change in Closed Sales

Change in

Median Sales Price

**Vear to Date** 

| Widi Cii  |                                                                     |                                                                                                                                                                                             | icai to bate                                                                                                                                                                                                                                                                                                                                                                                               |                                                                                                                                                                                                                                                                                                                                                                                                                                                                                                                              |                                                                                                                                                                                                                                                                                                                                                                                                                                                                                                                                                                                                                                                  |
|-----------|---------------------------------------------------------------------|---------------------------------------------------------------------------------------------------------------------------------------------------------------------------------------------|------------------------------------------------------------------------------------------------------------------------------------------------------------------------------------------------------------------------------------------------------------------------------------------------------------------------------------------------------------------------------------------------------------|------------------------------------------------------------------------------------------------------------------------------------------------------------------------------------------------------------------------------------------------------------------------------------------------------------------------------------------------------------------------------------------------------------------------------------------------------------------------------------------------------------------------------|--------------------------------------------------------------------------------------------------------------------------------------------------------------------------------------------------------------------------------------------------------------------------------------------------------------------------------------------------------------------------------------------------------------------------------------------------------------------------------------------------------------------------------------------------------------------------------------------------------------------------------------------------|
| 2014      | 2015                                                                | +/-                                                                                                                                                                                         | 2014                                                                                                                                                                                                                                                                                                                                                                                                       | 2015                                                                                                                                                                                                                                                                                                                                                                                                                                                                                                                         | +/-                                                                                                                                                                                                                                                                                                                                                                                                                                                                                                                                                                                                                                              |
| 722       | 642                                                                 | - 11.1%                                                                                                                                                                                     | 1,696                                                                                                                                                                                                                                                                                                                                                                                                      | 1,647                                                                                                                                                                                                                                                                                                                                                                                                                                                                                                                        | - 2.9%                                                                                                                                                                                                                                                                                                                                                                                                                                                                                                                                                                                                                                           |
| 410       | 528                                                                 | + 28.8%                                                                                                                                                                                     | 1,034                                                                                                                                                                                                                                                                                                                                                                                                      | 1,308                                                                                                                                                                                                                                                                                                                                                                                                                                                                                                                        | + 26.5%                                                                                                                                                                                                                                                                                                                                                                                                                                                                                                                                                                                                                                          |
| 351       | 449                                                                 | + 27.9%                                                                                                                                                                                     | 852                                                                                                                                                                                                                                                                                                                                                                                                        | 1,006                                                                                                                                                                                                                                                                                                                                                                                                                                                                                                                        | + 18.1%                                                                                                                                                                                                                                                                                                                                                                                                                                                                                                                                                                                                                                          |
| \$217,500 | \$220,700                                                           | + 1.5%                                                                                                                                                                                      | \$212,259                                                                                                                                                                                                                                                                                                                                                                                                  | \$219,000                                                                                                                                                                                                                                                                                                                                                                                                                                                                                                                    | + 3.2%                                                                                                                                                                                                                                                                                                                                                                                                                                                                                                                                                                                                                                           |
| \$239,921 | \$249,580                                                           | + 4.0%                                                                                                                                                                                      | \$237,118                                                                                                                                                                                                                                                                                                                                                                                                  | \$241,567                                                                                                                                                                                                                                                                                                                                                                                                                                                                                                                    | + 1.9%                                                                                                                                                                                                                                                                                                                                                                                                                                                                                                                                                                                                                                           |
| 95.5%     | 96.7%                                                               | + 1.3%                                                                                                                                                                                      | 95.6%                                                                                                                                                                                                                                                                                                                                                                                                      | 96.2%                                                                                                                                                                                                                                                                                                                                                                                                                                                                                                                        | + 0.6%                                                                                                                                                                                                                                                                                                                                                                                                                                                                                                                                                                                                                                           |
| 75        | 60                                                                  | - 19.4%                                                                                                                                                                                     | 77                                                                                                                                                                                                                                                                                                                                                                                                         | 65                                                                                                                                                                                                                                                                                                                                                                                                                                                                                                                           | - 15.4%                                                                                                                                                                                                                                                                                                                                                                                                                                                                                                                                                                                                                                          |
| 1,816     | 1,304                                                               | - 28.2%                                                                                                                                                                                     |                                                                                                                                                                                                                                                                                                                                                                                                            |                                                                                                                                                                                                                                                                                                                                                                                                                                                                                                                              |                                                                                                                                                                                                                                                                                                                                                                                                                                                                                                                                                                                                                                                  |
| 5.0       | 3.2                                                                 | - 35.0%                                                                                                                                                                                     |                                                                                                                                                                                                                                                                                                                                                                                                            |                                                                                                                                                                                                                                                                                                                                                                                                                                                                                                                              |                                                                                                                                                                                                                                                                                                                                                                                                                                                                                                                                                                                                                                                  |
|           | 722<br>410<br>351<br>\$217,500<br>\$239,921<br>95.5%<br>75<br>1,816 | 2014     2015       722     642       410     528       351     449       \$217,500     \$220,700       \$239,921     \$249,580       95.5%     96.7%       75     60       1,816     1,304 | 2014         2015         + / -           722         642         - 11.1%           410         528         + 28.8%           351         449         + 27.9%           \$217,500         \$220,700         + 1.5%           \$239,921         \$249,580         + 4.0%           95.5%         96.7%         + 1.3%           75         60         - 19.4%           1,816         1,304         - 28.2% | 2014         2015         + / -         2014           722         642         - 11.1%         1,696           410         528         + 28.8%         1,034           351         449         + 27.9%         852           \$217,500         \$220,700         + 1.5%         \$212,259           \$239,921         \$249,580         + 4.0%         \$237,118           95.5%         96.7%         + 1.3%         95.6%           75         60         - 19.4%         77           1,816         1,304         - 28.2% | 2014         2015         + / -         2014         2015           722         642         - 11.1%         1,696         1,647           410         528         + 28.8%         1,034         1,308           351         449         + 27.9%         852         1,006           \$217,500         \$220,700         + 1.5%         \$212,259         \$219,000           \$239,921         \$249,580         + 4.0%         \$237,118         \$241,567           95.5%         96.7%         + 1.3%         95.6%         96.2%           75         60         - 19.4%         77         65           1,816         1,304         - 28.2% |