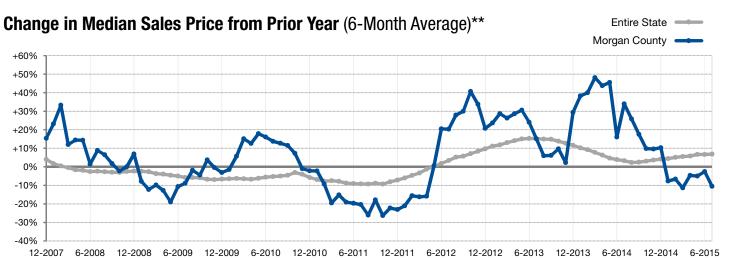

July

<sup>\*</sup> Does not account for seller concessions. | Activity for one month can sometimes look extreme due to small sample size.

<sup>\*\*</sup> Each dot represents the change in median sales price from the prior year using a 6-month weighted average. This means that each of the 6 months used in a dot are proportioned according to their share of sales during that period. | All data from the Multiple Listing Services of Utah.