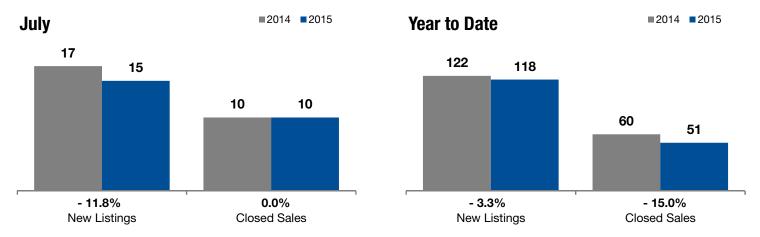

## **Morgan County**

| - 11.8% | 0.0% | - 8.6% |  |  |
|---------|------|--------|--|--|
|         |      |        |  |  |
| Ol !    | Ol ! | Ol !   |  |  |

Change in Change in Change in New Listings Closed Sales Median Sales Price

| outy      |                                                                | rear to Date                                                                                                 |                                                                                                                                                                            |                                                                                                                                                                                                                                                                                                                                                                |                                                                                                                                                                                                                                                                                                                                                                                                                                            |
|-----------|----------------------------------------------------------------|--------------------------------------------------------------------------------------------------------------|----------------------------------------------------------------------------------------------------------------------------------------------------------------------------|----------------------------------------------------------------------------------------------------------------------------------------------------------------------------------------------------------------------------------------------------------------------------------------------------------------------------------------------------------------|--------------------------------------------------------------------------------------------------------------------------------------------------------------------------------------------------------------------------------------------------------------------------------------------------------------------------------------------------------------------------------------------------------------------------------------------|
| 2014      | 2015                                                           | +/-                                                                                                          | 2014                                                                                                                                                                       | 2015                                                                                                                                                                                                                                                                                                                                                           | +/-                                                                                                                                                                                                                                                                                                                                                                                                                                        |
| 17        | 15                                                             | - 11.8%                                                                                                      | 122                                                                                                                                                                        | 118                                                                                                                                                                                                                                                                                                                                                            | - 3.3%                                                                                                                                                                                                                                                                                                                                                                                                                                     |
| 13        | 13                                                             | 0.0%                                                                                                         | 73                                                                                                                                                                         | 64                                                                                                                                                                                                                                                                                                                                                             | - 12.3%                                                                                                                                                                                                                                                                                                                                                                                                                                    |
| 10        | 10                                                             | 0.0%                                                                                                         | 60                                                                                                                                                                         | 51                                                                                                                                                                                                                                                                                                                                                             | - 15.0%                                                                                                                                                                                                                                                                                                                                                                                                                                    |
| \$297,500 | \$272,000                                                      | - 8.6%                                                                                                       | \$315,000                                                                                                                                                                  | \$275,000                                                                                                                                                                                                                                                                                                                                                      | - 12.7%                                                                                                                                                                                                                                                                                                                                                                                                                                    |
| \$307,955 | \$346,340                                                      | + 12.5%                                                                                                      | \$341,997                                                                                                                                                                  | \$331,460                                                                                                                                                                                                                                                                                                                                                      | - 3.1%                                                                                                                                                                                                                                                                                                                                                                                                                                     |
| 89.0%     | 97.2%                                                          | + 9.2%                                                                                                       | 96.2%                                                                                                                                                                      | 95.8%                                                                                                                                                                                                                                                                                                                                                          | - 0.4%                                                                                                                                                                                                                                                                                                                                                                                                                                     |
| 134       | 33                                                             | - 75.4%                                                                                                      | 94                                                                                                                                                                         | 70                                                                                                                                                                                                                                                                                                                                                             | - 25.5%                                                                                                                                                                                                                                                                                                                                                                                                                                    |
| 65        | 55                                                             | - 15.4%                                                                                                      |                                                                                                                                                                            |                                                                                                                                                                                                                                                                                                                                                                |                                                                                                                                                                                                                                                                                                                                                                                                                                            |
| 7.4       | 6.4                                                            | - 13.5%                                                                                                      |                                                                                                                                                                            |                                                                                                                                                                                                                                                                                                                                                                |                                                                                                                                                                                                                                                                                                                                                                                                                                            |
|           | 17<br>13<br>10<br>\$297,500<br>\$307,955<br>89.0%<br>134<br>65 | 2014 2015   17 15   13 13   10 10   \$297,500 \$272,000   \$307,955 \$346,340   89.0% 97.2%   134 33   65 55 | 2014 2015 + / -   17 15 - 11.8%   13 13 0.0%   10 10 0.0%   \$297,500 \$272,000 - 8.6%   \$307,955 \$346,340 + 12.5%   89.0% 97.2% + 9.2%   134 33 - 75.4%   65 55 - 15.4% | 2014     2015     + / -     2014       17     15     - 11.8%     122       13     13     0.0%     73       10     10     0.0%     60       \$297,500     \$272,000     - 8.6%     \$315,000       \$307,955     \$346,340     + 12.5%     \$341,997       89.0%     97.2%     + 9.2%     96.2%       134     33     - 75.4%     94       65     55     - 15.4% | 2014     2015     + / -     2014     2015       17     15     - 11.8%     122     118       13     13     0.0%     73     64       10     10     0.0%     60     51       \$297,500     \$272,000     - 8.6%     \$315,000     \$275,000       \$307,955     \$346,340     + 12.5%     \$341,997     \$331,460       89.0%     97.2%     + 9.2%     96.2%     95.8%       134     33     - 75.4%     94     70       65     55     - 15.4% |

July

<sup>\*</sup> Does not account for seller concessions. | Activity for one month can sometimes look extreme due to small sample size.

<sup>\*\*</sup> Each dot represents the change in median sales price from the prior year using a 6-month weighted average. This means that each of the 6 months used in a dot are proportioned according to their share of sales during that period. | All data from the Multiple Listing Services of Utah.