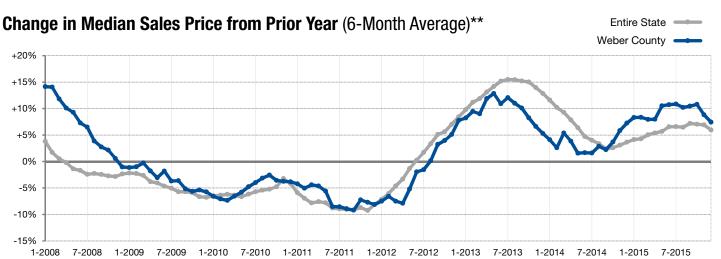

<sup>\*</sup> Does not account for seller concessions. | Activity for one month can sometimes look extreme due to small sample size.

<sup>\*\*</sup> Each dot represents the change in median sales price from the prior year using a 6-month weighted average. This means that each of the 6 months used in a dot are proportioned according to their share of sales during that period. | All data from the Multiple Listing Services of Utah.