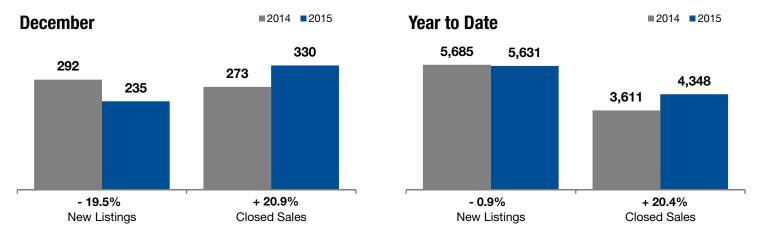

## **Weber County**

| - 19.5% | + 20.9% | + 2.0% |
|---------|---------|--------|
|---------|---------|--------|

Change in Change in New Listings Closed Sales

**December** 

Change in Median Sales Price

Year to Date

| Doddiiiboi |                                                                             | roar to Bato                                                                                                            |                                                                                                                                                                                           |                                                                                                                                                                                                                                                                                                                                                                                       |                                                                                                                                                                                                                                                                                                                                                                                                                                                                           |
|------------|-----------------------------------------------------------------------------|-------------------------------------------------------------------------------------------------------------------------|-------------------------------------------------------------------------------------------------------------------------------------------------------------------------------------------|---------------------------------------------------------------------------------------------------------------------------------------------------------------------------------------------------------------------------------------------------------------------------------------------------------------------------------------------------------------------------------------|---------------------------------------------------------------------------------------------------------------------------------------------------------------------------------------------------------------------------------------------------------------------------------------------------------------------------------------------------------------------------------------------------------------------------------------------------------------------------|
| 2014       | 2015                                                                        | +/-                                                                                                                     | 2014                                                                                                                                                                                      | 2015                                                                                                                                                                                                                                                                                                                                                                                  | +/-                                                                                                                                                                                                                                                                                                                                                                                                                                                                       |
| 292        | 235                                                                         | - 19.5%                                                                                                                 | 5,685                                                                                                                                                                                     | 5,631                                                                                                                                                                                                                                                                                                                                                                                 | - 0.9%                                                                                                                                                                                                                                                                                                                                                                                                                                                                    |
| 229        | 213                                                                         | - 7.0%                                                                                                                  | 3,706                                                                                                                                                                                     | 4,438                                                                                                                                                                                                                                                                                                                                                                                 | + 19.8%                                                                                                                                                                                                                                                                                                                                                                                                                                                                   |
| 273        | 330                                                                         | + 20.9%                                                                                                                 | 3,611                                                                                                                                                                                     | 4,348                                                                                                                                                                                                                                                                                                                                                                                 | + 20.4%                                                                                                                                                                                                                                                                                                                                                                                                                                                                   |
| \$164,000  | \$167,250                                                                   | + 2.0%                                                                                                                  | \$157,500                                                                                                                                                                                 | \$170,000                                                                                                                                                                                                                                                                                                                                                                             | + 7.9%                                                                                                                                                                                                                                                                                                                                                                                                                                                                    |
| \$179,224  | \$191,100                                                                   | + 6.6%                                                                                                                  | \$178,845                                                                                                                                                                                 | \$197,154                                                                                                                                                                                                                                                                                                                                                                             | + 10.2%                                                                                                                                                                                                                                                                                                                                                                                                                                                                   |
| 93.8%      | 96.4%                                                                       | + 2.8%                                                                                                                  | 94.6%                                                                                                                                                                                     | 96.3%                                                                                                                                                                                                                                                                                                                                                                                 | + 1.8%                                                                                                                                                                                                                                                                                                                                                                                                                                                                    |
| 83         | 52                                                                          | - 37.3%                                                                                                                 | 75                                                                                                                                                                                        | 55                                                                                                                                                                                                                                                                                                                                                                                    | - 26.7%                                                                                                                                                                                                                                                                                                                                                                                                                                                                   |
| 1,524      | 1,061                                                                       | - 30.4%                                                                                                                 |                                                                                                                                                                                           |                                                                                                                                                                                                                                                                                                                                                                                       |                                                                                                                                                                                                                                                                                                                                                                                                                                                                           |
| 5.0        | 2.9                                                                         | - 42.0%                                                                                                                 |                                                                                                                                                                                           |                                                                                                                                                                                                                                                                                                                                                                                       |                                                                                                                                                                                                                                                                                                                                                                                                                                                                           |
|            | 2014<br>292<br>229<br>273<br>\$164,000<br>\$179,224<br>93.8%<br>83<br>1,524 | 2014 2015   292 235   229 213   273 330   \$164,000 \$167,250   \$179,224 \$191,100   93.8% 96.4%   83 52   1,524 1,061 | 2014 2015 + / -   292 235 - 19.5%   229 213 - 7.0%   273 330 + 20.9%   \$164,000 \$167,250 + 2.0%   \$179,224 \$191,100 + 6.6%   93.8% 96.4% + 2.8%   83 52 - 37.3%   1,524 1,061 - 30.4% | 2014     2015     + / -     2014       292     235     - 19.5%     5,685       229     213     - 7.0%     3,706       273     330     + 20.9%     3,611       \$164,000     \$167,250     + 2.0%     \$157,500       \$179,224     \$191,100     + 6.6%     \$178,845       93.8%     96.4%     + 2.8%     94.6%       83     52     - 37.3%     75       1,524     1,061     - 30.4% | 2014     2015     + / -     2014     2015       292     235     - 19.5%     5,685     5,631       229     213     - 7.0%     3,706     4,438       273     330     + 20.9%     3,611     4,348       \$164,000     \$167,250     + 2.0%     \$157,500     \$170,000       \$179,224     \$191,100     + 6.6%     \$178,845     \$197,154       93.8%     96.4%     + 2.8%     94.6%     96.3%       83     52     - 37.3%     75     55       1,524     1,061     - 30.4% |