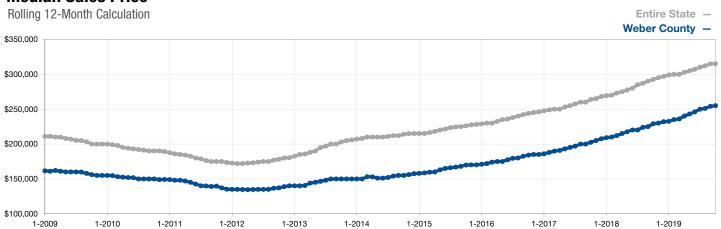

## **Median Sales Price**

A rolling 12-month calculation represents the current month and the 11 months prior in a single data point. If no activity occurred during a month, the line extends to the next available data point.