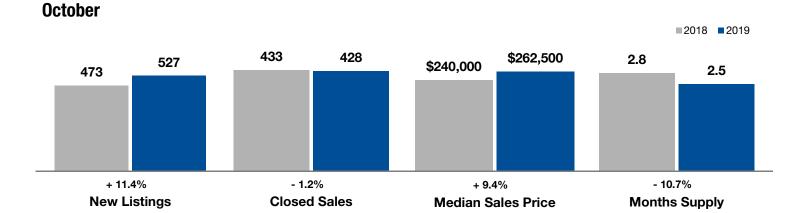

## **Weber County**

| Key Metrics                              | October   |           |                | Year to Date |               |                |
|------------------------------------------|-----------|-----------|----------------|--------------|---------------|----------------|
|                                          | 2018      | 2019      | Percent Change | Thru 10-2018 | Thru 10-2019  | Percent Change |
| New Listings                             | 473       | 527       | + 11.4%        | 5,132        | 5,279         | + 2.9%         |
| Pending Sales                            | 394       | 397       | + 0.8%         | 4,048        | 4,135         | + 2.1%         |
| Closed Sales                             | 433       | 428       | - 1.2%         | 3,994        | 4,034         | + 1.0%         |
| Median Sales Price*                      | \$240,000 | \$262,500 | + 9.4%         | \$230,000    | \$257,600     | + 12.0%        |
| Average Sales Price*                     | \$270,480 | \$292,331 | + 8.1%         | \$259,190    | \$302,048     | + 16.5%        |
| Percent of Original List Price Received* | 97.6%     | 97.1%     | - 0.5%         | 98.7%        | <b>98.1</b> % | - 0.6%         |
| Days on Market Until Sale                | 34        | 39        | + 14.7%        | 33           | 38            | + 15.2%        |
| Inventory of Homes for Sale              | 1,086     | 974       | - 10.3%        |              |               |                |
| Months Supply of Inventory               | 2.8       | 2.5       | - 10.7%        |              |               |                |

\* Does not account for seller concessions. | Activity for one month can sometimes look extreme due to small sample size.