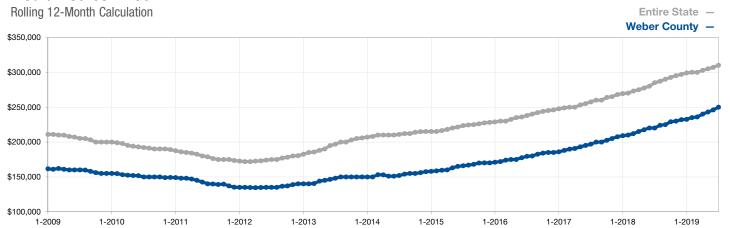

## **Median Sales Price**

A rolling 12-month calculation represents the current month and the 11 months prior in a single data point. If no activity occurred during a month, the line extends to the next available data point.