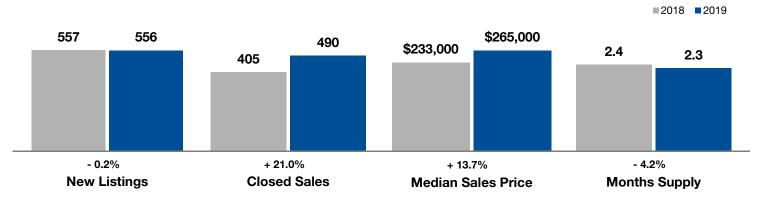

## **Weber County**

|                                          | July      |           |                | Year to Date |             |                |
|------------------------------------------|-----------|-----------|----------------|--------------|-------------|----------------|
| Key Metrics                              | 2018      | 2019      | Percent Change | Thru 7-2018  | Thru 7-2019 | Percent Change |
| New Listings                             | 557       | 556       | - 0.2%         | 3,516        | 3,638       | + 3.5%         |
| Pending Sales                            | 432       | 405       | - 6.3%         | 2,867        | 2,880       | + 0.5%         |
| Closed Sales                             | 405       | 490       | + 21.0%        | 2,714        | 2,736       | + 0.8%         |
| Median Sales Price*                      | \$233,000 | \$265,000 | + 13.7%        | \$227,700    | \$255,000   | + 12.0%        |
| Average Sales Price*                     | \$274,679 | \$303,001 | + 10.3%        | \$255,573    | \$290,052   | + 13.5%        |
| Percent of Original List Price Received* | 99.3%     | 98.2%     | - 1.1%         | 98.8%        | 98.1%       | - 0.7%         |
| Days on Market Until Sale                | 27        | 35        | + 29.6%        | 34           | 39          | + 14.7%        |
| Inventory of Homes for Sale              | 971       | 913       | - 6.0%         |              |             |                |
| Months Supply of Inventory               | 2.4       | 2.3       | - 4.2%         |              |             |                |