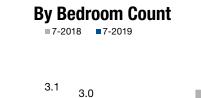

# **Months Supply of Inventory**

The inventory of homes for sale at the end of the most recent month, based on one month of activity, divided by the average monthly pending sales from the last 12 months.

| By Bedroom Count   | 7-2018 | 7-2019 | Change | 7-2018 | 7-2019 | Change | 7-2018 | 7-2019 | Change  |
|--------------------|--------|--------|--------|--------|--------|--------|--------|--------|---------|
| 2 Bedrooms or Less | 3.1    | 3.0    | - 3.2% | 3.8    | 3.6    | - 5.3% | 2.1    | 2.2    | + 4.8%  |
| 3 Bedrooms         | 2.7    | 2.7    | 0.0%   | 2.9    | 2.9    | 0.0%   | 2.1    | 2.1    | 0.0%    |
| 4 Bedrooms or More | 3.4    | 3.3    | - 2.9% | 3.4    | 3.3    | - 2.9% | 2.8    | 3.7    | + 32.1% |
| All Bedroom Counts | 3.1    | 3.0    | - 3.2% | 3.3    | 3.2    | - 3.0% | 2.2    | 2.3    | + 4.5%  |