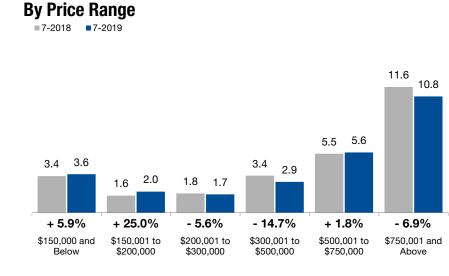

# **Months Supply of Inventory**

The inventory of homes for sale at the end of the most recent month, based on one month of activity, divided by the average monthly pending sales from the last 12 months.

### Townhouse-Condo

|                        | A      | All Propertie | es      | 5      | Single-Fami | ly      | Townhouse-Condo |        |         |  |
|------------------------|--------|---------------|---------|--------|-------------|---------|-----------------|--------|---------|--|
| By Price Range         | 7-2018 | 7-2019        | Change  | 7-2018 | 7-2019      | Change  | 7-2018          | 7-2019 | Change  |  |
| \$150,000 and Below    | 3.4    | 3.6           | + 5.9%  | 4.3    | 4.1         | - 4.7%  | 1.8             | 2.5    | + 38.9% |  |
| \$150,001 to \$200,000 | 1.6    | 2.0           | + 25.0% | 2.0    | 2.7         | + 35.0% | 0.9             | 1.1    | + 22.2% |  |
| \$200,001 to \$300,000 | 1.8    | 1.7           | - 5.6%  | 1.7    | 1.7         | 0.0%    | 1.9             | 1.7    | - 10.5% |  |
| \$300,001 to \$500,000 | 3.4    | 2.9           | - 14.7% | 3.4    | 2.8         | - 17.6% | 4.0             | 3.4    | - 15.0% |  |
| \$500,001 to \$750,000 | 5.5    | 5.6           | + 1.8%  | 5.4    | 5.6         | + 3.7%  | 6.1             | 5.9    | - 3.3%  |  |
| \$750,001 and Above    | 11.6   | 10.8          | - 6.9%  | 11.5   | 10.7        | - 7.0%  | 11.3            | 12.0   | + 6.2%  |  |
| All Price Ranges       | 3.1    | 3.0           | - 3.2%  | 3.3    | 3.2         | - 3.0%  | 2.2             | 2.3    | + 4.5%  |  |