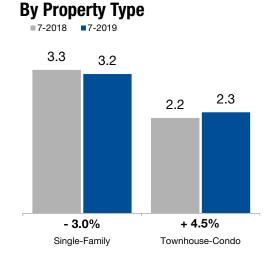

# **Months Supply of Inventory**

The inventory of homes for sale at the end of the most recent month, based on one month of activity, divided by the average monthly pending sales from the last 12 months.

### Townhouse-Condo

|                        | A      | All Propertie | es      | 5      | Single-Fami | ly      | Townhouse-Condo |        |         |  |
|------------------------|--------|---------------|---------|--------|-------------|---------|-----------------|--------|---------|--|
| By Price Range         | 7-2018 | 7-2019        | Change  | 7-2018 | 7-2019      | Change  | 7-2018          | 7-2019 | Change  |  |
| \$150,000 and Below    | 3.4    | 3.6           | + 5.9%  | 4.3    | 4.1         | - 4.7%  | 1.8             | 2.5    | + 38.9% |  |
| \$150,001 to \$200,000 | 1.6    | 2.0           | + 25.0% | 2.0    | 2.7         | + 35.0% | 0.9             | 1.1    | + 22.2% |  |
| \$200,001 to \$300,000 | 1.8    | 1.7           | - 5.6%  | 1.7    | 1.7         | 0.0%    | 1.9             | 1.7    | - 10.5% |  |
| \$300,001 to \$500,000 | 3.4    | 2.9           | - 14.7% | 3.4    | 2.8         | - 17.6% | 4.0             | 3.4    | - 15.0% |  |
| \$500,001 to \$750,000 | 5.5    | 5.6           | + 1.8%  | 5.4    | 5.6         | + 3.7%  | 6.1             | 5.9    | - 3.3%  |  |
| \$750,001 and Above    | 11.6   | 10.8          | - 6.9%  | 11.5   | 10.7        | - 7.0%  | 11.3            | 12.0   | + 6.2%  |  |
| All Price Ranges       | 3.1    | 3.0           | - 3.2%  | 3.3    | 3.2         | - 3.0%  | 2.2             | 2.3    | + 4.5%  |  |