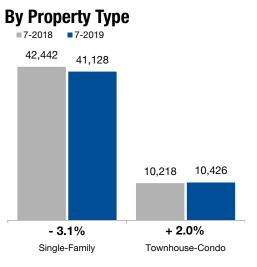

Market-wide, inventory levels were down 3.4 percent. The property type that gained the most inventory was the Townhouse-Condo segment, where it increased 9.4 percent. That amounts to 3.2 months supply for Single-Family homes and 2.3 months supply for Townhouse-Condo.

#### Townhouse-Condo

|                        | -      |        | -       |        |        | - ,     |        |        |         |  |
|------------------------|--------|--------|---------|--------|--------|---------|--------|--------|---------|--|
| By Price Range         | 7-2018 | 7-2019 | Change  | 7-2018 | 7-2019 | Change  | 7-2018 | 7-2019 | Change  |  |
| \$150,000 and Below    | 3,801  | 2,468  | - 35.1% | 2,280  | 1,561  | - 31.5% | 1,304  | 736    | - 43.6% |  |
| \$150,001 to \$200,000 | 6,480  | 4,374  | - 32.5% | 3,629  | 2,285  | - 37.0% | 2,713  | 1,918  | - 29.3% |  |
| \$200,001 to \$300,000 | 19,532 | 17,971 | - 8.0%  | 14,810 | 12,606 | - 14.9% | 4,629  | 5,235  | + 13.1% |  |
| \$300,001 to \$500,000 | 17,652 | 20,649 | + 17.0% | 16,328 | 18,453 | + 13.0% | 1,181  | 2,066  | + 74.9% |  |
| \$500,001 to \$750,000 | 3,968  | 4,627  | + 16.6% | 3,649  | 4,271  | + 17.0% | 238    | 318    | + 33.6% |  |
| \$750,001 and Above    | 2,045  | 2,206  | + 7.9%  | 1,746  | 1,952  | + 11.8% | 153    | 153    | 0.0%    |  |
| All Price Ranges       | 53,478 | 52,295 | - 2.2%  | 42,442 | 41,128 | - 3.1%  | 10,218 | 10,426 | + 2.0%  |  |
| By Bedroom Count       | 7-2018 | 7-2019 | Change  | 7-2018 | 7-2019 | Change  | 7-2018 | 7-2019 | Change  |  |
| 2 Bedrooms or Less     | 6,607  | 6,555  | - 0.8%  | 2,905  | 2,855  | - 1.7%  | 3,283  | 3,322  | + 1.2%  |  |
| 3 Bedrooms             | 19,584 | 18,929 | - 3.3%  | 13,375 | 12,666 | - 5.3%  | 5,909  | 5,977  | + 1.2%  |  |
| 4 Bedrooms or More     | 27,244 | 26,763 | - 1.8%  | 26,161 | 25,606 | - 2.1%  | 1,026  | 1,126  | + 9.7%  |  |
| All Bedroom Counts     | 53,478 | 52,295 | - 2.2%  | 42,442 | 41,128 | - 3.1%  | 10,218 | 10,426 | + 2.0%  |  |