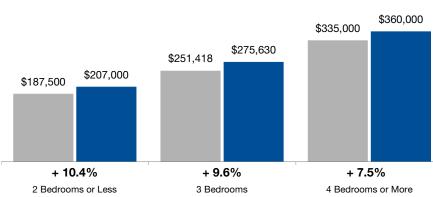

## **Median Sales Price**

**By Bedroom Count** 

■7-2018 ■7-2019

The number of properties available for sale in active status at the end of the most recent month. Based on a rolling 12-month average.

### **By Property Type**

■7-2018 ■7-2019

|                    | A         | All Propertie | S       | S         | Single-Famil | ly      | Townhouse-Condo |           |         |
|--------------------|-----------|---------------|---------|-----------|--------------|---------|-----------------|-----------|---------|
| By Bedroom Count   | 7-2018    | 7-2019        | Change  | 7-2018    | 7-2019       | Change  | 7-2018          | 7-2019    | Change  |
| 2 Bedrooms or Less | \$187,500 | \$207,000     | + 10.4% | \$198,000 | \$215,250    | + 8.7%  | \$179,000       | \$200,000 | + 11.7% |
| 3 Bedrooms         | \$251,418 | \$275,630     | + 9.6%  | \$266,000 | \$294,000    | + 10.5% | \$225,000       | \$251,135 | + 11.6% |
| 4 Bedrooms or More | \$335,000 | \$360,000     | + 7.5%  | \$339,000 | \$363,900    | + 7.3%  | \$289,000       | \$309,888 | + 7.2%  |
| All Bedroom Counts | \$284,900 | \$309,900     | + 8.8%  | \$305,000 | \$332,500    | + 9.0%  | \$218,500       | \$243,500 | + 11.4% |