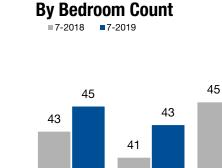

# **Days on Market Until Sale**

Average number of days between when a property is listed and when an offer is accepted in a given month. Based on a rolling 12-month average.

4 Bedrooms or More

All Bedroom Counts

### Townhouse-Condo

44

37

+ 7.3%

+ 15.6%

|                        | A      | All Propertie | es      | S      | Single-Fami | ly      | Townhouse-Condo |        |         |  |
|------------------------|--------|---------------|---------|--------|-------------|---------|-----------------|--------|---------|--|
| By Price Range         | 7-2018 | 7-2019        | Change  | 7-2018 | 7-2019      | Change  | 7-2018          | 7-2019 | Change  |  |
| \$150,000 and Below    | 58     | 65            | + 12.1% | 72     | 76          | + 5.6%  | 30              | 38     | + 26.7% |  |
| \$150,001 to \$200,000 | 31     | 34            | + 9.7%  | 37     | 41          | + 10.8% | 22              | 24     | + 9.1%  |  |
| \$200,001 to \$300,000 | 30     | 33            | + 10.0% | 30     | 33          | + 10.0% | 29              | 32     | + 10.3% |  |
| \$300,001 to \$500,000 | 47     | 47            | 0.0%    | 47     | 47          | 0.0%    | 48              | 48     | 0.0%    |  |
| \$500,001 to \$750,000 | 68     | 64            | - 5.9%  | 68     | 62          | - 8.8%  | 58              | 76     | + 31.0% |  |
| \$750,001 and Above    | 99     | 99            | 0.0%    | 94     | 95          | + 1.1%  | 123             | 108    | - 12.2% |  |
| All Price Ranges       | 43     | 45            | + 4.7%  | 45     | 47          | + 4.4%  | 32              | 37     | + 15.6% |  |
| By Bedroom Count       | 7-2018 | 7-2019        | Change  | 7-2018 | 7-2019      | Change  | 7-2018          | 7-2019 | Change  |  |
| 2 Bedrooms or Less     | 43     | 45            | + 4.7%  | 50     | 51          | + 2.0%  | 31              | 35     | + 12.9% |  |
| 3 Bedrooms             | 41     | 43            | + 4.9%  | 44     | 46          | + 4.5%  | 31              | 37     | + 19.4% |  |