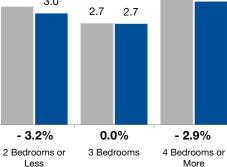

# **Months Supply of Inventory**

The inventory of homes for sale at the end of the most recent month, based on one month of activity, divided by the average monthly pending sales from the last 12 months.

| By Bedroom Count   | 7-2018 | 7-2019 | Change | 7-2018 | 7-2019 | Change | 7-2018 | 7-2019 | Change  |
|--------------------|--------|--------|--------|--------|--------|--------|--------|--------|---------|
| 2 Bedrooms or Less | 3.1    | 3.0    | - 3.2% | 3.8    | 3.6    | - 5.3% | 2.1    | 2.2    | + 4.8%  |
| 3 Bedrooms         | 2.7    | 2.7    | 0.0%   | 2.9    | 2.9    | 0.0%   | 2.1    | 2.1    | 0.0%    |
| 4 Bedrooms or More | 3.4    | 3.3    | - 2.9% | 3.4    | 3.3    | - 2.9% | 2.8    | 3.7    | + 32.1% |
| All Bedroom Counts | 3.1    | 3.0    | - 3.2% | 3.3    | 3.2    | - 3.0% | 2.2    | 2.3    | + 4.5%  |