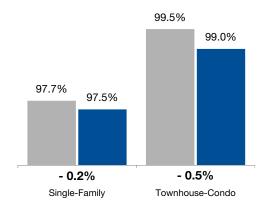

**By Price Range** 

**By Bedroom Count** ■7-2018 ■7-2019

■7-2018 ■7-2019

Single-Family

#### Townhouse-Condo

|                        | •      |        |        | -      |        | - ,    |        |        |        |  |
|------------------------|--------|--------|--------|--------|--------|--------|--------|--------|--------|--|
| By Price Range         | 7-2018 | 7-2019 | Change | 7-2018 | 7-2019 | Change | 7-2018 | 7-2019 | Change |  |
| \$150,000 and Below    | 94.5%  | 92.9%  | - 1.7% | 92.4%  | 90.6%  | - 1.9% | 98.2%  | 97.8%  | - 0.4% |  |
| \$150,001 to \$200,000 | 98.5%  | 97.9%  | - 0.6% | 97.7%  | 96.9%  | - 0.8% | 99.7%  | 99.0%  | - 0.7% |  |
| \$200,001 to \$300,000 | 98.9%  | 98.5%  | - 0.4% | 98.6%  | 98.2%  | - 0.4% | 100.2% | 99.3%  | - 0.9% |  |
| \$300,001 to \$500,000 | 98.2%  | 98.1%  | - 0.1% | 98.2%  | 98.0%  | - 0.2% | 99.1%  | 99.2%  | + 0.1% |  |
| \$500,001 to \$750,000 | 97.0%  | 97.7%  | + 0.7% | 97.0%  | 97.7%  | + 0.7% | 97.4%  | 97.8%  | + 0.4% |  |
| \$750,001 and Above    | 94.0%  | 93.5%  | - 0.5% | 93.8%  | 93.5%  | - 0.3% | 94.9%  | 94.2%  | - 0.7% |  |
| All Price Ranges       | 98.0%  | 97.7%  | - 0.3% | 97.7%  | 97.5%  | - 0.2% | 99.5%  | 99.0%  | - 0.5% |  |
| By Bedroom Count       | 7-2018 | 7-2019 | Change | 7-2018 | 7-2019 | Change | 7-2018 | 7-2019 | Change |  |
| 2 Bedrooms or Less     | 97.5%  | 97.1%  | - 0.4% | 96.4%  | 96.0%  | - 0.4% | 98.6%  | 98.4%  | - 0.2% |  |
| 3 Bedrooms             | 98.9%  | 98.5%  | - 0.4% | 98.3%  | 98.1%  | - 0.2% | 100.2% | 99.4%  | - 0.8% |  |
| 4 Bedrooms or More     | 97.5%  | 97.3%  | - 0.2% | 97.5%  | 97.3%  | - 0.2% | 98.9%  | 98.8%  | - 0.1% |  |
| All Bedroom Counts     | 98.0%  | 97.7%  | - 0.3% | 97.7%  | 97.5%  | - 0.2% | 99.5%  | 99.0%  | - 0.5% |  |