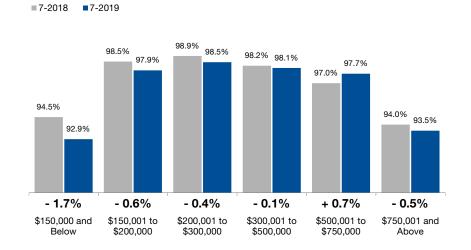

# **Percent of Original List Price Received**

Percentage found when dividing a property's sales price by its original list price, then taking the average for all properties sold, not accounting for seller concessions. **Based on a rolling 12-month average.** 

#### Townhouse-Condo

|                        | •      |        |        | -      |        | - ,    |        |        |        |  |
|------------------------|--------|--------|--------|--------|--------|--------|--------|--------|--------|--|
| By Price Range         | 7-2018 | 7-2019 | Change | 7-2018 | 7-2019 | Change | 7-2018 | 7-2019 | Change |  |
| \$150,000 and Below    | 94.5%  | 92.9%  | - 1.7% | 92.4%  | 90.6%  | - 1.9% | 98.2%  | 97.8%  | - 0.4% |  |
| \$150,001 to \$200,000 | 98.5%  | 97.9%  | - 0.6% | 97.7%  | 96.9%  | - 0.8% | 99.7%  | 99.0%  | - 0.7% |  |
| \$200,001 to \$300,000 | 98.9%  | 98.5%  | - 0.4% | 98.6%  | 98.2%  | - 0.4% | 100.2% | 99.3%  | - 0.9% |  |
| \$300,001 to \$500,000 | 98.2%  | 98.1%  | - 0.1% | 98.2%  | 98.0%  | - 0.2% | 99.1%  | 99.2%  | + 0.1% |  |
| \$500,001 to \$750,000 | 97.0%  | 97.7%  | + 0.7% | 97.0%  | 97.7%  | + 0.7% | 97.4%  | 97.8%  | + 0.4% |  |
| \$750,001 and Above    | 94.0%  | 93.5%  | - 0.5% | 93.8%  | 93.5%  | - 0.3% | 94.9%  | 94.2%  | - 0.7% |  |
| All Price Ranges       | 98.0%  | 97.7%  | - 0.3% | 97.7%  | 97.5%  | - 0.2% | 99.5%  | 99.0%  | - 0.5% |  |
| By Bedroom Count       | 7-2018 | 7-2019 | Change | 7-2018 | 7-2019 | Change | 7-2018 | 7-2019 | Change |  |
| 2 Bedrooms or Less     | 97.5%  | 97.1%  | - 0.4% | 96.4%  | 96.0%  | - 0.4% | 98.6%  | 98.4%  | - 0.2% |  |
| 3 Bedrooms             | 98.9%  | 98.5%  | - 0.4% | 98.3%  | 98.1%  | - 0.2% | 100.2% | 99.4%  | - 0.8% |  |
| 4 Bedrooms or More     | 97.5%  | 97.3%  | - 0.2% | 97.5%  | 97.3%  | - 0.2% | 98.9%  | 98.8%  | - 0.1% |  |
| All Bedroom Counts     | 98.0%  | 97.7%  | - 0.3% | 97.7%  | 97.5%  | - 0.2% | 99.5%  | 99.0%  | - 0.5% |  |