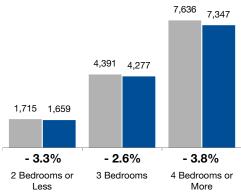

# **Inventory of Homes for Sale**

The number of properties available for sale in active status at the end of the most recent month. **Based on one month of activity.** 

**By Property Type** 

**All Properties** 

### **Townhouse-Condo**

|        | -                                                                                                             |                                                                                                                                                       |                                                                                                                                                                                                                                                                                             | •                                                                                                                                                                                                                                                                                                                                      | •                                                                                                                                                                                                                                                                                                                                                                                                                                         |                                                                                                                                                                                                                                                                                                                                                                                                                                                                                                                  |                                                                                                                                                                                                                                                                                                                                                                                                                                                                                                                                                                                           |                                                                                                                                                                                                                                                                                                                                                                                                                                                                                                                                                                                                                 |  |  |
|--------|---------------------------------------------------------------------------------------------------------------|-------------------------------------------------------------------------------------------------------------------------------------------------------|---------------------------------------------------------------------------------------------------------------------------------------------------------------------------------------------------------------------------------------------------------------------------------------------|----------------------------------------------------------------------------------------------------------------------------------------------------------------------------------------------------------------------------------------------------------------------------------------------------------------------------------------|-------------------------------------------------------------------------------------------------------------------------------------------------------------------------------------------------------------------------------------------------------------------------------------------------------------------------------------------------------------------------------------------------------------------------------------------|------------------------------------------------------------------------------------------------------------------------------------------------------------------------------------------------------------------------------------------------------------------------------------------------------------------------------------------------------------------------------------------------------------------------------------------------------------------------------------------------------------------|-------------------------------------------------------------------------------------------------------------------------------------------------------------------------------------------------------------------------------------------------------------------------------------------------------------------------------------------------------------------------------------------------------------------------------------------------------------------------------------------------------------------------------------------------------------------------------------------|-----------------------------------------------------------------------------------------------------------------------------------------------------------------------------------------------------------------------------------------------------------------------------------------------------------------------------------------------------------------------------------------------------------------------------------------------------------------------------------------------------------------------------------------------------------------------------------------------------------------|--|--|
| 7-2018 | 7-2019                                                                                                        | Change                                                                                                                                                | 7-2018                                                                                                                                                                                                                                                                                      | 7-2019                                                                                                                                                                                                                                                                                                                                 | Change                                                                                                                                                                                                                                                                                                                                                                                                                                    | 7-2018                                                                                                                                                                                                                                                                                                                                                                                                                                                                                                           | 7-2019                                                                                                                                                                                                                                                                                                                                                                                                                                                                                                                                                                                    | Change                                                                                                                                                                                                                                                                                                                                                                                                                                                                                                                                                                                                          |  |  |
| 1,027  | 704                                                                                                           | - 31.5%                                                                                                                                               | 768                                                                                                                                                                                                                                                                                         | 506                                                                                                                                                                                                                                                                                                                                    | - 34.1%                                                                                                                                                                                                                                                                                                                                                                                                                                   | 191                                                                                                                                                                                                                                                                                                                                                                                                                                                                                                              | 152                                                                                                                                                                                                                                                                                                                                                                                                                                                                                                                                                                                       | - 20.4%                                                                                                                                                                                                                                                                                                                                                                                                                                                                                                                                                                                                         |  |  |
| 845    | 717                                                                                                           | - 15.1%                                                                                                                                               | 612                                                                                                                                                                                                                                                                                         | 513                                                                                                                                                                                                                                                                                                                                    | - 16.2%                                                                                                                                                                                                                                                                                                                                                                                                                                   | 203                                                                                                                                                                                                                                                                                                                                                                                                                                                                                                              | 174                                                                                                                                                                                                                                                                                                                                                                                                                                                                                                                                                                                       | - 14.3%                                                                                                                                                                                                                                                                                                                                                                                                                                                                                                                                                                                                         |  |  |
| 2,909  | 2,602                                                                                                         | - 10.6%                                                                                                                                               | 2,092                                                                                                                                                                                                                                                                                       | 1,801                                                                                                                                                                                                                                                                                                                                  | - 13.9%                                                                                                                                                                                                                                                                                                                                                                                                                                   | 765                                                                                                                                                                                                                                                                                                                                                                                                                                                                                                              | 780                                                                                                                                                                                                                                                                                                                                                                                                                                                                                                                                                                                       | + 2.0%                                                                                                                                                                                                                                                                                                                                                                                                                                                                                                                                                                                                          |  |  |
| 5,096  | 4,986                                                                                                         | - 2.2%                                                                                                                                                | 4,610                                                                                                                                                                                                                                                                                       | 4,319                                                                                                                                                                                                                                                                                                                                  | - 6.3%                                                                                                                                                                                                                                                                                                                                                                                                                                    | 414                                                                                                                                                                                                                                                                                                                                                                                                                                                                                                              | 569                                                                                                                                                                                                                                                                                                                                                                                                                                                                                                                                                                                       | + 37.4%                                                                                                                                                                                                                                                                                                                                                                                                                                                                                                                                                                                                         |  |  |
| 1,808  | 2,132                                                                                                         | + 17.9%                                                                                                                                               | 1,634                                                                                                                                                                                                                                                                                       | 1,944                                                                                                                                                                                                                                                                                                                                  | + 19.0%                                                                                                                                                                                                                                                                                                                                                                                                                                   | 126                                                                                                                                                                                                                                                                                                                                                                                                                                                                                                              | 153                                                                                                                                                                                                                                                                                                                                                                                                                                                                                                                                                                                       | + 21.4%                                                                                                                                                                                                                                                                                                                                                                                                                                                                                                                                                                                                         |  |  |
| 2,092  | 2,171                                                                                                         | + 3.8%                                                                                                                                                | 1,787                                                                                                                                                                                                                                                                                       | 1,847                                                                                                                                                                                                                                                                                                                                  | + 3.4%                                                                                                                                                                                                                                                                                                                                                                                                                                    | 151                                                                                                                                                                                                                                                                                                                                                                                                                                                                                                              | 196                                                                                                                                                                                                                                                                                                                                                                                                                                                                                                                                                                                       | + 29.8%                                                                                                                                                                                                                                                                                                                                                                                                                                                                                                                                                                                                         |  |  |
| 13,777 | 13,312                                                                                                        | - 3.4%                                                                                                                                                | 11,503                                                                                                                                                                                                                                                                                      | 10,930                                                                                                                                                                                                                                                                                                                                 | - 5.0%                                                                                                                                                                                                                                                                                                                                                                                                                                    | 1,850                                                                                                                                                                                                                                                                                                                                                                                                                                                                                                            | 2,024                                                                                                                                                                                                                                                                                                                                                                                                                                                                                                                                                                                     | + 9.4%                                                                                                                                                                                                                                                                                                                                                                                                                                                                                                                                                                                                          |  |  |
| 7-2018 | 7-2019                                                                                                        | Change                                                                                                                                                | 7-2018                                                                                                                                                                                                                                                                                      | 7-2019                                                                                                                                                                                                                                                                                                                                 | Change                                                                                                                                                                                                                                                                                                                                                                                                                                    | 7-2018                                                                                                                                                                                                                                                                                                                                                                                                                                                                                                           | 7-2019                                                                                                                                                                                                                                                                                                                                                                                                                                                                                                                                                                                    | Change                                                                                                                                                                                                                                                                                                                                                                                                                                                                                                                                                                                                          |  |  |
| 1,715  | 1,659                                                                                                         | - 3.3%                                                                                                                                                | 910                                                                                                                                                                                                                                                                                         | 859                                                                                                                                                                                                                                                                                                                                    | - 5.6%                                                                                                                                                                                                                                                                                                                                                                                                                                    | 591                                                                                                                                                                                                                                                                                                                                                                                                                                                                                                              | 607                                                                                                                                                                                                                                                                                                                                                                                                                                                                                                                                                                                       | + 2.7%                                                                                                                                                                                                                                                                                                                                                                                                                                                                                                                                                                                                          |  |  |
| 4,391  | 4,277                                                                                                         | - 2.6%                                                                                                                                                | 3,249                                                                                                                                                                                                                                                                                       | 3,107                                                                                                                                                                                                                                                                                                                                  | - 4.4%                                                                                                                                                                                                                                                                                                                                                                                                                                    | 1,014                                                                                                                                                                                                                                                                                                                                                                                                                                                                                                            | 1,076                                                                                                                                                                                                                                                                                                                                                                                                                                                                                                                                                                                     | + 6.1%                                                                                                                                                                                                                                                                                                                                                                                                                                                                                                                                                                                                          |  |  |
| 7,636  | 7,347                                                                                                         | - 3.8%                                                                                                                                                | 7,342                                                                                                                                                                                                                                                                                       | 6,964                                                                                                                                                                                                                                                                                                                                  | - 5.1%                                                                                                                                                                                                                                                                                                                                                                                                                                    | 245                                                                                                                                                                                                                                                                                                                                                                                                                                                                                                              | 341                                                                                                                                                                                                                                                                                                                                                                                                                                                                                                                                                                                       | + 39.2%                                                                                                                                                                                                                                                                                                                                                                                                                                                                                                                                                                                                         |  |  |
| 13,777 | 13,312                                                                                                        | - 3.4%                                                                                                                                                | 11,503                                                                                                                                                                                                                                                                                      | 10,930                                                                                                                                                                                                                                                                                                                                 | - 5.0%                                                                                                                                                                                                                                                                                                                                                                                                                                    | 1,850                                                                                                                                                                                                                                                                                                                                                                                                                                                                                                            | 2,024                                                                                                                                                                                                                                                                                                                                                                                                                                                                                                                                                                                     | + 9.4%                                                                                                                                                                                                                                                                                                                                                                                                                                                                                                                                                                                                          |  |  |
|        | 1,027<br>845<br>2,909<br>5,096<br>1,808<br>2,092<br><b>13,777</b><br><b>7-2018</b><br>1,715<br>4,391<br>7,636 | 1,027 704   845 717   2,909 2,602   5,096 4,986   1,808 2,132   2,092 2,171   13,777 13,312   7-2018 7-2019   1,715 1,659   4,391 4,277   7,636 7,347 | 1,027 $704$ $-31.5%$ $845$ $717$ $-15.1%$ $2,909$ $2,602$ $-10.6%$ $5,096$ $4,986$ $-2.2%$ $1,808$ $2,132$ $+17.9%$ $2,092$ $2,171$ $+3.8%$ $13,777$ $13,312$ $-3.4%$ <b>T-2018</b> $7-2018$ $7-2019$ <b>Change</b> $1,715$ $1,659$ $-3.3%$ $4,391$ $4,277$ $-2.6%$ $7,636$ $7,347$ $-3.8%$ | 1,027 $704$ $-31.5%$ $768$ $845$ $717$ $-15.1%$ $612$ $2,909$ $2,602$ $-10.6%$ $2,092$ $5,096$ $4,986$ $-2.2%$ $4,610$ $1,808$ $2,132$ $+17.9%$ $1,634$ $2,092$ $2,171$ $+3.8%$ $1,787$ $13,777$ $13,312$ $-3.4%$ $11,503$ <b>7-20187-2018</b> $1,715$ $1,659$ $-3.3%$ $4,391$ $4,277$ $-2.6%$ $3,249$ $7,636$ $7,347$ $-3.8%$ $7,342$ | 1,027 $704$ $-31.5%$ $768$ $506$ $845$ $717$ $-15.1%$ $612$ $513$ $2,909$ $2,602$ $-10.6%$ $2,092$ $1,801$ $5,096$ $4,986$ $-2.2%$ $4,610$ $4,319$ $1,808$ $2,132$ $+17.9%$ $1,634$ $1,944$ $2,092$ $2,171$ $+3.8%$ $1,787$ $1,847$ $13,777$ $13,312$ $-3.4%$ $11,503$ $10,930$ <b>7-20187-2019Change7-20187-2019</b> $1,715$ $1,659$ $-3.3%$ $910$ $859$ $4,391$ $4,277$ $-2.6%$ $3,249$ $3,107$ $7,636$ $7,347$ $-3.8%$ $7,342$ $6,964$ | 1,027 $704$ $-31.5%$ $768$ $506$ $-34.1%$ $845$ $717$ $-15.1%$ $612$ $513$ $-16.2%$ $2,909$ $2,602$ $-10.6%$ $2,092$ $1,801$ $-13.9%$ $5,096$ $4,986$ $-2.2%$ $4,610$ $4,319$ $-6.3%$ $1,808$ $2,132$ $+17.9%$ $1,634$ $1,944$ $+19.0%$ $2,092$ $2,171$ $+3.8%$ $1,787$ $1,847$ $+3.4%$ $13,777$ $13,312$ $-3.4%$ $11,503$ $10,930$ $-5.0%$ $7-2018$ $7-2019$ Change $1,715$ $1,659$ $-3.3%$ $910$ $859$ $-5.6%$ $4,391$ $4,277$ $-2.6%$ $3,249$ $3,107$ $-4.4%$ $7,636$ $7,347$ $-3.8%$ $7,342$ $6,964$ $-5.1%$ | 1,027 $704$ $-31.5%$ $768$ $506$ $-34.1%$ $191$ $845$ $717$ $-15.1%$ $612$ $513$ $-16.2%$ $203$ $2,909$ $2,602$ $-10.6%$ $2,092$ $1,801$ $-13.9%$ $765$ $5,096$ $4,986$ $-2.2%$ $4,610$ $4,319$ $-6.3%$ $414$ $1,808$ $2,132$ $+17.9%$ $1,634$ $1,944$ $+19.0%$ $126$ $2,092$ $2,171$ $+3.8%$ $1,787$ $1,847$ $+3.4%$ $151$ $13,777$ $13,312$ $-3.4%$ $11,503$ $10,930$ $-5.0%$ $1,850$ $7-2018$ $7-2019$ Change $7-2018$ $1,715$ $1,659$ $-3.3%$ $910$ $859$ $-5.6%$ $591$ $4,391$ $4,277$ $-2.6%$ $3,249$ $3,107$ $-4.4%$ $1,014$ $7,636$ $7,347$ $-3.8%$ $7,342$ $6,964$ $-5.1%$ $245$ | 1,027 $704$ $-31.5%$ $768$ $506$ $-34.1%$ $191$ $152$ $845$ $717$ $-15.1%$ $612$ $513$ $-16.2%$ $203$ $174$ $2,909$ $2,602$ $-10.6%$ $2,092$ $1,801$ $-13.9%$ $765$ $780$ $5,096$ $4,986$ $-2.2%$ $4,610$ $4,319$ $-6.3%$ $414$ $569$ $1,808$ $2,132$ $+17.9%$ $1,634$ $1,944$ $+19.0%$ $126$ $153$ $2,092$ $2,171$ $+3.8%$ $1,787$ $1,847$ $+3.4%$ $151$ $196$ $13,777$ $13,312$ $-3.4%$ $11,503$ $10,930$ $-5.0%$ $1,850$ $2,024$ 7-2018 $7-2019$ Change $7-2018$ $7-2018$ $7-2019$ $607$ $4,391$ $4,277$ $-2.6%$ $3,107$ $-4.4%$ $1,014$ $1,076$ $7,636$ $7,347$ $-3.8%$ $7,342$ $6,964$ $-5.1%$ $245$ $341$ |  |  |

Figures on this page are based upon a snapshot of active listings at the end of the month.