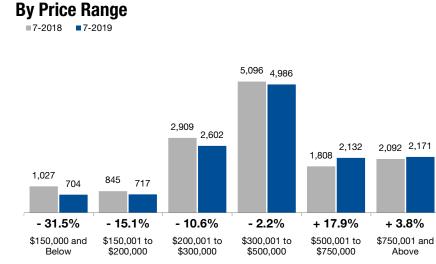

# **Inventory of Homes for Sale**

The number of properties available for sale in active status at the end of the most recent month. **Based on one month of activity.** 

**By Property Type** 

**All Properties** 

### **Townhouse-Condo**

|        | -                                                                                                             |                                                                                                                                                       |                                                                                                                                                                                                                                                                                             | •                                                                                                                                                                                                                                                                                                                                      | •                                                                                                                                                                                                                                                                                                                                                                                                                                         |                                                                                                                                                                                                                                                                                                                                                                                                                                                                                                                  |                                                                                                                                                                                                                                                                                                                                                                                                                                                                                                                                                                                           |                                                                                                                                                                                                                                                                                                                                                                                                                                                                                                                                                                                                                 |  |  |
|--------|---------------------------------------------------------------------------------------------------------------|-------------------------------------------------------------------------------------------------------------------------------------------------------|---------------------------------------------------------------------------------------------------------------------------------------------------------------------------------------------------------------------------------------------------------------------------------------------|----------------------------------------------------------------------------------------------------------------------------------------------------------------------------------------------------------------------------------------------------------------------------------------------------------------------------------------|-------------------------------------------------------------------------------------------------------------------------------------------------------------------------------------------------------------------------------------------------------------------------------------------------------------------------------------------------------------------------------------------------------------------------------------------|------------------------------------------------------------------------------------------------------------------------------------------------------------------------------------------------------------------------------------------------------------------------------------------------------------------------------------------------------------------------------------------------------------------------------------------------------------------------------------------------------------------|-------------------------------------------------------------------------------------------------------------------------------------------------------------------------------------------------------------------------------------------------------------------------------------------------------------------------------------------------------------------------------------------------------------------------------------------------------------------------------------------------------------------------------------------------------------------------------------------|-----------------------------------------------------------------------------------------------------------------------------------------------------------------------------------------------------------------------------------------------------------------------------------------------------------------------------------------------------------------------------------------------------------------------------------------------------------------------------------------------------------------------------------------------------------------------------------------------------------------|--|--|
| 7-2018 | 7-2019                                                                                                        | Change                                                                                                                                                | 7-2018                                                                                                                                                                                                                                                                                      | 7-2019                                                                                                                                                                                                                                                                                                                                 | Change                                                                                                                                                                                                                                                                                                                                                                                                                                    | 7-2018                                                                                                                                                                                                                                                                                                                                                                                                                                                                                                           | 7-2019                                                                                                                                                                                                                                                                                                                                                                                                                                                                                                                                                                                    | Change                                                                                                                                                                                                                                                                                                                                                                                                                                                                                                                                                                                                          |  |  |
| 1,027  | 704                                                                                                           | - 31.5%                                                                                                                                               | 768                                                                                                                                                                                                                                                                                         | 506                                                                                                                                                                                                                                                                                                                                    | - 34.1%                                                                                                                                                                                                                                                                                                                                                                                                                                   | 191                                                                                                                                                                                                                                                                                                                                                                                                                                                                                                              | 152                                                                                                                                                                                                                                                                                                                                                                                                                                                                                                                                                                                       | - 20.4%                                                                                                                                                                                                                                                                                                                                                                                                                                                                                                                                                                                                         |  |  |
| 845    | 717                                                                                                           | - 15.1%                                                                                                                                               | 612                                                                                                                                                                                                                                                                                         | 513                                                                                                                                                                                                                                                                                                                                    | - 16.2%                                                                                                                                                                                                                                                                                                                                                                                                                                   | 203                                                                                                                                                                                                                                                                                                                                                                                                                                                                                                              | 174                                                                                                                                                                                                                                                                                                                                                                                                                                                                                                                                                                                       | - 14.3%                                                                                                                                                                                                                                                                                                                                                                                                                                                                                                                                                                                                         |  |  |
| 2,909  | 2,602                                                                                                         | - 10.6%                                                                                                                                               | 2,092                                                                                                                                                                                                                                                                                       | 1,801                                                                                                                                                                                                                                                                                                                                  | - 13.9%                                                                                                                                                                                                                                                                                                                                                                                                                                   | 765                                                                                                                                                                                                                                                                                                                                                                                                                                                                                                              | 780                                                                                                                                                                                                                                                                                                                                                                                                                                                                                                                                                                                       | + 2.0%                                                                                                                                                                                                                                                                                                                                                                                                                                                                                                                                                                                                          |  |  |
| 5,096  | 4,986                                                                                                         | - 2.2%                                                                                                                                                | 4,610                                                                                                                                                                                                                                                                                       | 4,319                                                                                                                                                                                                                                                                                                                                  | - 6.3%                                                                                                                                                                                                                                                                                                                                                                                                                                    | 414                                                                                                                                                                                                                                                                                                                                                                                                                                                                                                              | 569                                                                                                                                                                                                                                                                                                                                                                                                                                                                                                                                                                                       | + 37.4%                                                                                                                                                                                                                                                                                                                                                                                                                                                                                                                                                                                                         |  |  |
| 1,808  | 2,132                                                                                                         | + 17.9%                                                                                                                                               | 1,634                                                                                                                                                                                                                                                                                       | 1,944                                                                                                                                                                                                                                                                                                                                  | + 19.0%                                                                                                                                                                                                                                                                                                                                                                                                                                   | 126                                                                                                                                                                                                                                                                                                                                                                                                                                                                                                              | 153                                                                                                                                                                                                                                                                                                                                                                                                                                                                                                                                                                                       | + 21.4%                                                                                                                                                                                                                                                                                                                                                                                                                                                                                                                                                                                                         |  |  |
| 2,092  | 2,171                                                                                                         | + 3.8%                                                                                                                                                | 1,787                                                                                                                                                                                                                                                                                       | 1,847                                                                                                                                                                                                                                                                                                                                  | + 3.4%                                                                                                                                                                                                                                                                                                                                                                                                                                    | 151                                                                                                                                                                                                                                                                                                                                                                                                                                                                                                              | 196                                                                                                                                                                                                                                                                                                                                                                                                                                                                                                                                                                                       | + 29.8%                                                                                                                                                                                                                                                                                                                                                                                                                                                                                                                                                                                                         |  |  |
| 13,777 | 13,312                                                                                                        | - 3.4%                                                                                                                                                | 11,503                                                                                                                                                                                                                                                                                      | 10,930                                                                                                                                                                                                                                                                                                                                 | - 5.0%                                                                                                                                                                                                                                                                                                                                                                                                                                    | 1,850                                                                                                                                                                                                                                                                                                                                                                                                                                                                                                            | 2,024                                                                                                                                                                                                                                                                                                                                                                                                                                                                                                                                                                                     | + 9.4%                                                                                                                                                                                                                                                                                                                                                                                                                                                                                                                                                                                                          |  |  |
| 7-2018 | 7-2019                                                                                                        | Change                                                                                                                                                | 7-2018                                                                                                                                                                                                                                                                                      | 7-2019                                                                                                                                                                                                                                                                                                                                 | Change                                                                                                                                                                                                                                                                                                                                                                                                                                    | 7-2018                                                                                                                                                                                                                                                                                                                                                                                                                                                                                                           | 7-2019                                                                                                                                                                                                                                                                                                                                                                                                                                                                                                                                                                                    | Change                                                                                                                                                                                                                                                                                                                                                                                                                                                                                                                                                                                                          |  |  |
| 1,715  | 1,659                                                                                                         | - 3.3%                                                                                                                                                | 910                                                                                                                                                                                                                                                                                         | 859                                                                                                                                                                                                                                                                                                                                    | - 5.6%                                                                                                                                                                                                                                                                                                                                                                                                                                    | 591                                                                                                                                                                                                                                                                                                                                                                                                                                                                                                              | 607                                                                                                                                                                                                                                                                                                                                                                                                                                                                                                                                                                                       | + 2.7%                                                                                                                                                                                                                                                                                                                                                                                                                                                                                                                                                                                                          |  |  |
| 4,391  | 4,277                                                                                                         | - 2.6%                                                                                                                                                | 3,249                                                                                                                                                                                                                                                                                       | 3,107                                                                                                                                                                                                                                                                                                                                  | - 4.4%                                                                                                                                                                                                                                                                                                                                                                                                                                    | 1,014                                                                                                                                                                                                                                                                                                                                                                                                                                                                                                            | 1,076                                                                                                                                                                                                                                                                                                                                                                                                                                                                                                                                                                                     | + 6.1%                                                                                                                                                                                                                                                                                                                                                                                                                                                                                                                                                                                                          |  |  |
| 7,636  | 7,347                                                                                                         | - 3.8%                                                                                                                                                | 7,342                                                                                                                                                                                                                                                                                       | 6,964                                                                                                                                                                                                                                                                                                                                  | - 5.1%                                                                                                                                                                                                                                                                                                                                                                                                                                    | 245                                                                                                                                                                                                                                                                                                                                                                                                                                                                                                              | 341                                                                                                                                                                                                                                                                                                                                                                                                                                                                                                                                                                                       | + 39.2%                                                                                                                                                                                                                                                                                                                                                                                                                                                                                                                                                                                                         |  |  |
| 13,777 | 13,312                                                                                                        | - 3.4%                                                                                                                                                | 11,503                                                                                                                                                                                                                                                                                      | 10,930                                                                                                                                                                                                                                                                                                                                 | - 5.0%                                                                                                                                                                                                                                                                                                                                                                                                                                    | 1,850                                                                                                                                                                                                                                                                                                                                                                                                                                                                                                            | 2,024                                                                                                                                                                                                                                                                                                                                                                                                                                                                                                                                                                                     | + 9.4%                                                                                                                                                                                                                                                                                                                                                                                                                                                                                                                                                                                                          |  |  |
|        | 1,027<br>845<br>2,909<br>5,096<br>1,808<br>2,092<br><b>13,777</b><br><b>7-2018</b><br>1,715<br>4,391<br>7,636 | 1,027 704   845 717   2,909 2,602   5,096 4,986   1,808 2,132   2,092 2,171   13,777 13,312   7-2018 7-2019   1,715 1,659   4,391 4,277   7,636 7,347 | 1,027 $704$ $-31.5%$ $845$ $717$ $-15.1%$ $2,909$ $2,602$ $-10.6%$ $5,096$ $4,986$ $-2.2%$ $1,808$ $2,132$ $+17.9%$ $2,092$ $2,171$ $+3.8%$ $13,777$ $13,312$ $-3.4%$ <b>T-2018</b> $7-2018$ $7-2019$ <b>Change</b> $1,715$ $1,659$ $-3.3%$ $4,391$ $4,277$ $-2.6%$ $7,636$ $7,347$ $-3.8%$ | 1,027 $704$ $-31.5%$ $768$ $845$ $717$ $-15.1%$ $612$ $2,909$ $2,602$ $-10.6%$ $2,092$ $5,096$ $4,986$ $-2.2%$ $4,610$ $1,808$ $2,132$ $+17.9%$ $1,634$ $2,092$ $2,171$ $+3.8%$ $1,787$ $13,777$ $13,312$ $-3.4%$ $11,503$ <b>7-20187-2018</b> $1,715$ $1,659$ $-3.3%$ $4,391$ $4,277$ $-2.6%$ $3,249$ $7,636$ $7,347$ $-3.8%$ $7,342$ | 1,027 $704$ $-31.5%$ $768$ $506$ $845$ $717$ $-15.1%$ $612$ $513$ $2,909$ $2,602$ $-10.6%$ $2,092$ $1,801$ $5,096$ $4,986$ $-2.2%$ $4,610$ $4,319$ $1,808$ $2,132$ $+17.9%$ $1,634$ $1,944$ $2,092$ $2,171$ $+3.8%$ $1,787$ $1,847$ $13,777$ $13,312$ $-3.4%$ $11,503$ $10,930$ <b>7-20187-2019Change7-20187-2019</b> $1,715$ $1,659$ $-3.3%$ $910$ $859$ $4,391$ $4,277$ $-2.6%$ $3,249$ $3,107$ $7,636$ $7,347$ $-3.8%$ $7,342$ $6,964$ | 1,027 $704$ $-31.5%$ $768$ $506$ $-34.1%$ $845$ $717$ $-15.1%$ $612$ $513$ $-16.2%$ $2,909$ $2,602$ $-10.6%$ $2,092$ $1,801$ $-13.9%$ $5,096$ $4,986$ $-2.2%$ $4,610$ $4,319$ $-6.3%$ $1,808$ $2,132$ $+17.9%$ $1,634$ $1,944$ $+19.0%$ $2,092$ $2,171$ $+3.8%$ $1,787$ $1,847$ $+3.4%$ $13,777$ $13,312$ $-3.4%$ $11,503$ $10,930$ $-5.0%$ $7-2018$ $7-2019$ Change $1,715$ $1,659$ $-3.3%$ $910$ $859$ $-5.6%$ $4,391$ $4,277$ $-2.6%$ $3,249$ $3,107$ $-4.4%$ $7,636$ $7,347$ $-3.8%$ $7,342$ $6,964$ $-5.1%$ | 1,027 $704$ $-31.5%$ $768$ $506$ $-34.1%$ $191$ $845$ $717$ $-15.1%$ $612$ $513$ $-16.2%$ $203$ $2,909$ $2,602$ $-10.6%$ $2,092$ $1,801$ $-13.9%$ $765$ $5,096$ $4,986$ $-2.2%$ $4,610$ $4,319$ $-6.3%$ $414$ $1,808$ $2,132$ $+17.9%$ $1,634$ $1,944$ $+19.0%$ $126$ $2,092$ $2,171$ $+3.8%$ $1,787$ $1,847$ $+3.4%$ $151$ $13,777$ $13,312$ $-3.4%$ $11,503$ $10,930$ $-5.0%$ $1,850$ $7-2018$ $7-2019$ Change $7-2018$ $1,715$ $1,659$ $-3.3%$ $910$ $859$ $-5.6%$ $591$ $4,391$ $4,277$ $-2.6%$ $3,249$ $3,107$ $-4.4%$ $1,014$ $7,636$ $7,347$ $-3.8%$ $7,342$ $6,964$ $-5.1%$ $245$ | 1,027 $704$ $-31.5%$ $768$ $506$ $-34.1%$ $191$ $152$ $845$ $717$ $-15.1%$ $612$ $513$ $-16.2%$ $203$ $174$ $2,909$ $2,602$ $-10.6%$ $2,092$ $1,801$ $-13.9%$ $765$ $780$ $5,096$ $4,986$ $-2.2%$ $4,610$ $4,319$ $-6.3%$ $414$ $569$ $1,808$ $2,132$ $+17.9%$ $1,634$ $1,944$ $+19.0%$ $126$ $153$ $2,092$ $2,171$ $+3.8%$ $1,787$ $1,847$ $+3.4%$ $151$ $196$ $13,777$ $13,312$ $-3.4%$ $11,503$ $10,930$ $-5.0%$ $1,850$ $2,024$ 7-2018 $7-2019$ Change $7-2018$ $7-2018$ $7-2019$ $607$ $4,391$ $4,277$ $-2.6%$ $3,107$ $-4.4%$ $1,014$ $1,076$ $7,636$ $7,347$ $-3.8%$ $7,342$ $6,964$ $-5.1%$ $245$ $341$ |  |  |

Figures on this page are based upon a snapshot of active listings at the end of the month.