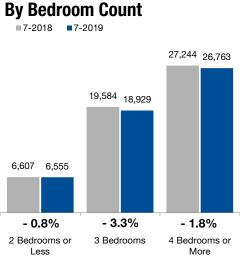

#### Townhouse-Condo

|                        | -      |        | -       |        |        | - ,     |        |        |         |  |
|------------------------|--------|--------|---------|--------|--------|---------|--------|--------|---------|--|
| By Price Range         | 7-2018 | 7-2019 | Change  | 7-2018 | 7-2019 | Change  | 7-2018 | 7-2019 | Change  |  |
| \$150,000 and Below    | 3,801  | 2,468  | - 35.1% | 2,280  | 1,561  | - 31.5% | 1,304  | 736    | - 43.6% |  |
| \$150,001 to \$200,000 | 6,480  | 4,374  | - 32.5% | 3,629  | 2,285  | - 37.0% | 2,713  | 1,918  | - 29.3% |  |
| \$200,001 to \$300,000 | 19,532 | 17,971 | - 8.0%  | 14,810 | 12,606 | - 14.9% | 4,629  | 5,235  | + 13.1% |  |
| \$300,001 to \$500,000 | 17,652 | 20,649 | + 17.0% | 16,328 | 18,453 | + 13.0% | 1,181  | 2,066  | + 74.9% |  |
| \$500,001 to \$750,000 | 3,968  | 4,627  | + 16.6% | 3,649  | 4,271  | + 17.0% | 238    | 318    | + 33.6% |  |
| \$750,001 and Above    | 2,045  | 2,206  | + 7.9%  | 1,746  | 1,952  | + 11.8% | 153    | 153    | 0.0%    |  |
| All Price Ranges       | 53,478 | 52,295 | - 2.2%  | 42,442 | 41,128 | - 3.1%  | 10,218 | 10,426 | + 2.0%  |  |
| By Bedroom Count       | 7-2018 | 7-2019 | Change  | 7-2018 | 7-2019 | Change  | 7-2018 | 7-2019 | Change  |  |
| 2 Bedrooms or Less     | 6,607  | 6,555  | - 0.8%  | 2,905  | 2,855  | - 1.7%  | 3,283  | 3,322  | + 1.2%  |  |
| 3 Bedrooms             | 19,584 | 18,929 | - 3.3%  | 13,375 | 12,666 | - 5.3%  | 5,909  | 5,977  | + 1.2%  |  |
| 4 Bedrooms or More     | 27,244 | 26,763 | - 1.8%  | 26,161 | 25,606 | - 2.1%  | 1,026  | 1,126  | + 9.7%  |  |
| All Bedroom Counts     | 53,478 | 52,295 | - 2.2%  | 42,442 | 41,128 | - 3.1%  | 10,218 | 10,426 | + 2.0%  |  |