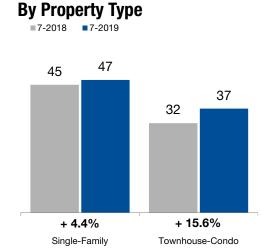

# **Days on Market Until Sale**

Average number of days between when a property is listed and when an offer is accepted in a given month. Based on a rolling 12-month average.

4 Bedrooms or More

All Bedroom Counts

### Townhouse-Condo

44

37

+ 7.3%

+ 15.6%

|                        | A      | All Propertie | es      | S      | Single-Fami | ly      | Townhouse-Condo |        |         |  |
|------------------------|--------|---------------|---------|--------|-------------|---------|-----------------|--------|---------|--|
| By Price Range         | 7-2018 | 7-2019        | Change  | 7-2018 | 7-2019      | Change  | 7-2018          | 7-2019 | Change  |  |
| \$150,000 and Below    | 58     | 65            | + 12.1% | 72     | 76          | + 5.6%  | 30              | 38     | + 26.7% |  |
| \$150,001 to \$200,000 | 31     | 34            | + 9.7%  | 37     | 41          | + 10.8% | 22              | 24     | + 9.1%  |  |
| \$200,001 to \$300,000 | 30     | 33            | + 10.0% | 30     | 33          | + 10.0% | 29              | 32     | + 10.3% |  |
| \$300,001 to \$500,000 | 47     | 47            | 0.0%    | 47     | 47          | 0.0%    | 48              | 48     | 0.0%    |  |
| \$500,001 to \$750,000 | 68     | 64            | - 5.9%  | 68     | 62          | - 8.8%  | 58              | 76     | + 31.0% |  |
| \$750,001 and Above    | 99     | 99            | 0.0%    | 94     | 95          | + 1.1%  | 123             | 108    | - 12.2% |  |
| All Price Ranges       | 43     | 45            | + 4.7%  | 45     | 47          | + 4.4%  | 32              | 37     | + 15.6% |  |
| By Bedroom Count       | 7-2018 | 7-2019        | Change  | 7-2018 | 7-2019      | Change  | 7-2018          | 7-2019 | Change  |  |
| 2 Bedrooms or Less     | 43     | 45            | + 4.7%  | 50     | 51          | + 2.0%  | 31              | 35     | + 12.9% |  |
| 3 Bedrooms             | 41     | 43            | + 4.9%  | 44     | 46          | + 4.5%  | 31              | 37     | + 19.4% |  |