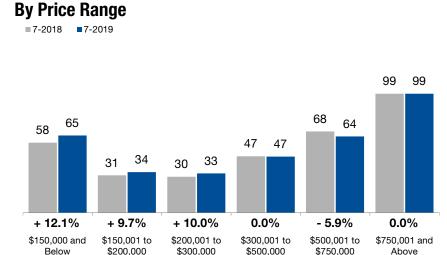

The overall Median Sales Price was up 8.8 percent to \$309,900. The property type with the largest price gain was the Townhouse-Condo segment, where prices increased 11.4 percent to \$243,500. The price range that tended to sell the quickest was the \$200,001 to \$300,000 range at 33 days; the price range that tended to sell the slowest was the \$750,001 and Above range at 99 days.

### Townhouse-Condo

44

37

+ 7.3%

+ 15.6%

|                        | A      | All Propertie | es      | S      | Single-Fami | ly      | Townhouse-Condo |        |         |  |
|------------------------|--------|---------------|---------|--------|-------------|---------|-----------------|--------|---------|--|
| By Price Range         | 7-2018 | 7-2019        | Change  | 7-2018 | 7-2019      | Change  | 7-2018          | 7-2019 | Change  |  |
| \$150,000 and Below    | 58     | 65            | + 12.1% | 72     | 76          | + 5.6%  | 30              | 38     | + 26.7% |  |
| \$150,001 to \$200,000 | 31     | 34            | + 9.7%  | 37     | 41          | + 10.8% | 22              | 24     | + 9.1%  |  |
| \$200,001 to \$300,000 | 30     | 33            | + 10.0% | 30     | 33          | + 10.0% | 29              | 32     | + 10.3% |  |
| \$300,001 to \$500,000 | 47     | 47            | 0.0%    | 47     | 47          | 0.0%    | 48              | 48     | 0.0%    |  |
| \$500,001 to \$750,000 | 68     | 64            | - 5.9%  | 68     | 62          | - 8.8%  | 58              | 76     | + 31.0% |  |
| \$750,001 and Above    | 99     | 99            | 0.0%    | 94     | 95          | + 1.1%  | 123             | 108    | - 12.2% |  |
| All Price Ranges       | 43     | 45            | + 4.7%  | 45     | 47          | + 4.4%  | 32              | 37     | + 15.6% |  |
| By Bedroom Count       | 7-2018 | 7-2019        | Change  | 7-2018 | 7-2019      | Change  | 7-2018          | 7-2019 | Change  |  |
| 2 Bedrooms or Less     | 43     | 45            | + 4.7%  | 50     | 51          | + 2.0%  | 31              | 35     | + 12.9% |  |
| 3 Bedrooms             | 41     | 43            | + 4.9%  | 44     | 46          | + 4.5%  | 31              | 37     | + 19.4% |  |