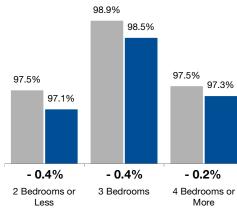

**By Price Range** 

**By Bedroom Count** ■7-2018 ■7-2019

■7-2018 ■7-2019

Single-Family

#### Townhouse-Condo

|                        | •      |        |        | -      |        | - ,    |        |        |        |  |
|------------------------|--------|--------|--------|--------|--------|--------|--------|--------|--------|--|
| By Price Range         | 7-2018 | 7-2019 | Change | 7-2018 | 7-2019 | Change | 7-2018 | 7-2019 | Change |  |
| \$150,000 and Below    | 94.5%  | 92.9%  | - 1.7% | 92.4%  | 90.6%  | - 1.9% | 98.2%  | 97.8%  | - 0.4% |  |
| \$150,001 to \$200,000 | 98.5%  | 97.9%  | - 0.6% | 97.7%  | 96.9%  | - 0.8% | 99.7%  | 99.0%  | - 0.7% |  |
| \$200,001 to \$300,000 | 98.9%  | 98.5%  | - 0.4% | 98.6%  | 98.2%  | - 0.4% | 100.2% | 99.3%  | - 0.9% |  |
| \$300,001 to \$500,000 | 98.2%  | 98.1%  | - 0.1% | 98.2%  | 98.0%  | - 0.2% | 99.1%  | 99.2%  | + 0.1% |  |
| \$500,001 to \$750,000 | 97.0%  | 97.7%  | + 0.7% | 97.0%  | 97.7%  | + 0.7% | 97.4%  | 97.8%  | + 0.4% |  |
| \$750,001 and Above    | 94.0%  | 93.5%  | - 0.5% | 93.8%  | 93.5%  | - 0.3% | 94.9%  | 94.2%  | - 0.7% |  |
| All Price Ranges       | 98.0%  | 97.7%  | - 0.3% | 97.7%  | 97.5%  | - 0.2% | 99.5%  | 99.0%  | - 0.5% |  |
| By Bedroom Count       | 7-2018 | 7-2019 | Change | 7-2018 | 7-2019 | Change | 7-2018 | 7-2019 | Change |  |
| 2 Bedrooms or Less     | 97.5%  | 97.1%  | - 0.4% | 96.4%  | 96.0%  | - 0.4% | 98.6%  | 98.4%  | - 0.2% |  |
| 3 Bedrooms             | 98.9%  | 98.5%  | - 0.4% | 98.3%  | 98.1%  | - 0.2% | 100.2% | 99.4%  | - 0.8% |  |
| 4 Bedrooms or More     | 97.5%  | 97.3%  | - 0.2% | 97.5%  | 97.3%  | - 0.2% | 98.9%  | 98.8%  | - 0.1% |  |
| All Bedroom Counts     | 98.0%  | 97.7%  | - 0.3% | 97.7%  | 97.5%  | - 0.2% | 99.5%  | 99.0%  | - 0.5% |  |