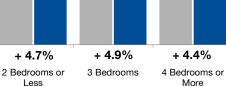

### Townhouse-Condo

44

37

+ 7.3%

+ 15.6%

|                        | A      | All Propertie | es      | S      | Single-Fami | ly      | Townhouse-Condo |        |         |  |
|------------------------|--------|---------------|---------|--------|-------------|---------|-----------------|--------|---------|--|
| By Price Range         | 7-2018 | 7-2019        | Change  | 7-2018 | 7-2019      | Change  | 7-2018          | 7-2019 | Change  |  |
| \$150,000 and Below    | 58     | 65            | + 12.1% | 72     | 76          | + 5.6%  | 30              | 38     | + 26.7% |  |
| \$150,001 to \$200,000 | 31     | 34            | + 9.7%  | 37     | 41          | + 10.8% | 22              | 24     | + 9.1%  |  |
| \$200,001 to \$300,000 | 30     | 33            | + 10.0% | 30     | 33          | + 10.0% | 29              | 32     | + 10.3% |  |
| \$300,001 to \$500,000 | 47     | 47            | 0.0%    | 47     | 47          | 0.0%    | 48              | 48     | 0.0%    |  |
| \$500,001 to \$750,000 | 68     | 64            | - 5.9%  | 68     | 62          | - 8.8%  | 58              | 76     | + 31.0% |  |
| \$750,001 and Above    | 99     | 99            | 0.0%    | 94     | 95          | + 1.1%  | 123             | 108    | - 12.2% |  |
| All Price Ranges       | 43     | 45            | + 4.7%  | 45     | 47          | + 4.4%  | 32              | 37     | + 15.6% |  |
| By Bedroom Count       | 7-2018 | 7-2019        | Change  | 7-2018 | 7-2019      | Change  | 7-2018          | 7-2019 | Change  |  |
| 2 Bedrooms or Less     | 43     | 45            | + 4.7%  | 50     | 51          | + 2.0%  | 31              | 35     | + 12.9% |  |
| 3 Bedrooms             | 41     | 43            | + 4.9%  | 44     | 46          | + 4.5%  | 31              | 37     | + 19.4% |  |