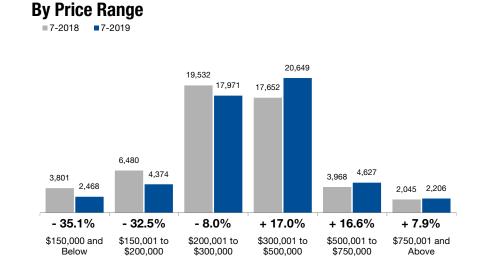

### July 2019

Although the situation is not exactly the same in every city neighborhood and bedroom community across the country, total sales and the number of available homes for sale are consistently much fewer in year-over-year comparisons within the lowest price tiers. For the 12-month period spanning August 2018 through July 2019, Closed Sales in the state of Utah were down 2.2 percent overall. The price range with the largest gain in sales was the \$300,001 to \$500,000 range, where they increased 17.0 percent.

#### Townhouse-Condo

|                        | -      |        | -       |        |        | - ,     |        |        |         |  |
|------------------------|--------|--------|---------|--------|--------|---------|--------|--------|---------|--|
| By Price Range         | 7-2018 | 7-2019 | Change  | 7-2018 | 7-2019 | Change  | 7-2018 | 7-2019 | Change  |  |
| \$150,000 and Below    | 3,801  | 2,468  | - 35.1% | 2,280  | 1,561  | - 31.5% | 1,304  | 736    | - 43.6% |  |
| \$150,001 to \$200,000 | 6,480  | 4,374  | - 32.5% | 3,629  | 2,285  | - 37.0% | 2,713  | 1,918  | - 29.3% |  |
| \$200,001 to \$300,000 | 19,532 | 17,971 | - 8.0%  | 14,810 | 12,606 | - 14.9% | 4,629  | 5,235  | + 13.1% |  |
| \$300,001 to \$500,000 | 17,652 | 20,649 | + 17.0% | 16,328 | 18,453 | + 13.0% | 1,181  | 2,066  | + 74.9% |  |
| \$500,001 to \$750,000 | 3,968  | 4,627  | + 16.6% | 3,649  | 4,271  | + 17.0% | 238    | 318    | + 33.6% |  |
| \$750,001 and Above    | 2,045  | 2,206  | + 7.9%  | 1,746  | 1,952  | + 11.8% | 153    | 153    | 0.0%    |  |
| All Price Ranges       | 53,478 | 52,295 | - 2.2%  | 42,442 | 41,128 | - 3.1%  | 10,218 | 10,426 | + 2.0%  |  |
| By Bedroom Count       | 7-2018 | 7-2019 | Change  | 7-2018 | 7-2019 | Change  | 7-2018 | 7-2019 | Change  |  |
| 2 Bedrooms or Less     | 6,607  | 6,555  | - 0.8%  | 2,905  | 2,855  | - 1.7%  | 3,283  | 3,322  | + 1.2%  |  |
| 3 Bedrooms             | 19,584 | 18,929 | - 3.3%  | 13,375 | 12,666 | - 5.3%  | 5,909  | 5,977  | + 1.2%  |  |
| 4 Bedrooms or More     | 27,244 | 26,763 | - 1.8%  | 26,161 | 25,606 | - 2.1%  | 1,026  | 1,126  | + 9.7%  |  |
| All Bedroom Counts     | 53,478 | 52,295 | - 2.2%  | 42,442 | 41,128 | - 3.1%  | 10,218 | 10,426 | + 2.0%  |  |