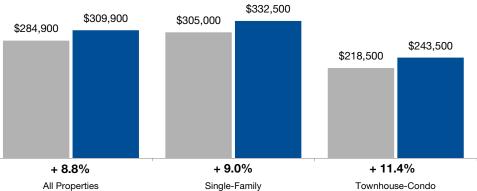

The overall Median Sales Price was up 8.8 percent to \$309,900. The property type with the largest price gain was the Townhouse-Condo segment, where prices increased 11.4 percent to \$243,500. The price range that tended to sell the quickest was the \$200,001 to \$300,000 range at 33 days; the price range that tended to sell the slowest was the \$750,001 and Above range at 99 days.

## **Median Sales Price**

**By Bedroom Count** 

■7-2018 ■7-2019

The number of properties available for sale in active status at the end of the most recent month. Based on a rolling 12-month average.

### **By Property Type**

■7-2018 ■7-2019

|                    | A         | All Propertie | S       | S         | Single-Famil | ly      | Townhouse-Condo |           |         |
|--------------------|-----------|---------------|---------|-----------|--------------|---------|-----------------|-----------|---------|
| By Bedroom Count   | 7-2018    | 7-2019        | Change  | 7-2018    | 7-2019       | Change  | 7-2018          | 7-2019    | Change  |
| 2 Bedrooms or Less | \$187,500 | \$207,000     | + 10.4% | \$198,000 | \$215,250    | + 8.7%  | \$179,000       | \$200,000 | + 11.7% |
| 3 Bedrooms         | \$251,418 | \$275,630     | + 9.6%  | \$266,000 | \$294,000    | + 10.5% | \$225,000       | \$251,135 | + 11.6% |
| 4 Bedrooms or More | \$335,000 | \$360,000     | + 7.5%  | \$339,000 | \$363,900    | + 7.3%  | \$289,000       | \$309,888 | + 7.2%  |
| All Bedroom Counts | \$284,900 | \$309,900     | + 8.8%  | \$305,000 | \$332,500    | + 9.0%  | \$218,500       | \$243,500 | + 11.4% |