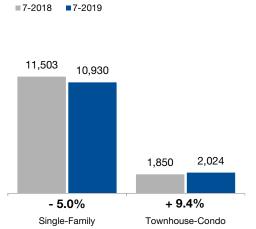

Market-wide, inventory levels were down 3.4 percent. The property type that gained the most inventory was the Townhouse-Condo segment, where it increased 9.4 percent. That amounts to 3.2 months supply for Single-Family homes and 2.3 months supply for Townhouse-Condo.

# **Inventory of Homes for Sale**

The number of properties available for sale in active status at the end of the most recent month. **Based on one month of activity.** 

**By Property Type** 

**All Properties** 

Figures on this page are based upon a snapshot of active listings at the end of the month.