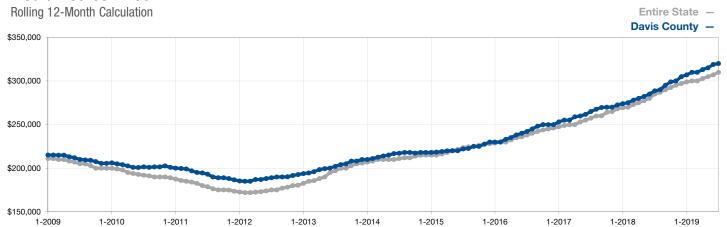

## **Median Sales Price**

A rolling 12-month calculation represents the current month and the 11 months prior in a single data point. If no activity occurred during a month, the line extends to the next available data point.