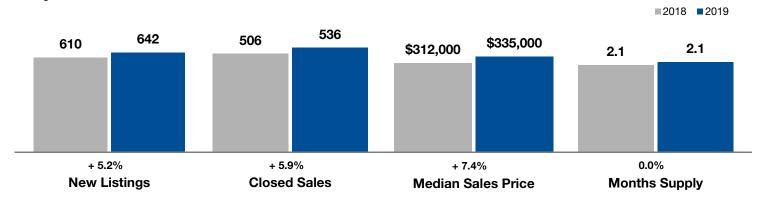

## **Davis County**

|                                          | July      |           |                | Year to Date |             |                |
|------------------------------------------|-----------|-----------|----------------|--------------|-------------|----------------|
| Key Metrics                              | 2018      | 2019      | Percent Change | Thru 7-2018  | Thru 7-2019 | Percent Change |
| New Listings                             | 610       | 642       | + 5.2%         | 3,868        | 4,135       | + 6.9%         |
| Pending Sales                            | 456       | 495       | + 8.6%         | 3,172        | 3,300       | + 4.0%         |
| Closed Sales                             | 506       | 536       | + 5.9%         | 3,021        | 3,040       | + 0.6%         |
| Median Sales Price*                      | \$312,000 | \$335,000 | + 7.4%         | \$299,900    | \$325,000   | + 8.4%         |
| Average Sales Price*                     | \$339,891 | \$362,671 | + 6.7%         | \$328,826    | \$351,549   | + 6.9%         |
| Percent of Original List Price Received* | 98.8%     | 98.4%     | - 0.4%         | 98.8%        | 98.3%       | - 0.5%         |
| Days on Market Until Sale                | 24        | 31        | + 29.2%        | 29           | 37          | + 27.6%        |
| Inventory of Homes for Sale              | 905       | 918       | + 1.4%         |              |             |                |
| Months Supply of Inventory               | 2.1       | 2.1       | 0.0%           |              |             |                |