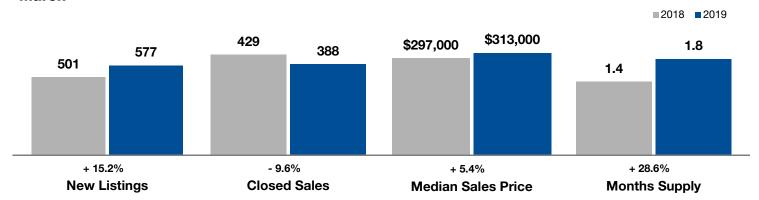

## **Davis County**

|                                          | March     |           |                | Year to Date |             |                |
|------------------------------------------|-----------|-----------|----------------|--------------|-------------|----------------|
| Key Metrics                              | 2018      | 2019      | Percent Change | Thru 3-2018  | Thru 3-2019 | Percent Change |
| New Listings                             | 501       | 577       | + 15.2%        | 1,328        | 1,441       | + 8.5%         |
| Pending Sales                            | 425       | 471       | + 10.8%        | 1,216        | 1,179       | - 3.0%         |
| Closed Sales                             | 429       | 388       | - 9.6%         | 1,091        | 981         | - 10.1%        |
| Median Sales Price*                      | \$297,000 | \$313,000 | + 5.4%         | \$287,500    | \$315,065   | + 9.6%         |
| Average Sales Price*                     | \$329,398 | \$336,446 | + 2.1%         | \$317,934    | \$340,222   | + 7.0%         |
| Percent of Original List Price Received* | 98.6%     | 98.2%     | - 0.4%         | 98.1%        | 97.6%       | - 0.5%         |
| Days on Market Until Sale                | 33        | 45        | + 36.4%        | 37           | 45          | + 21.6%        |
| Inventory of Homes for Sale              | 615       | 755       | + 22.8%        |              |             |                |
| Months Supply of Inventory               | 1.4       | 1.8       | + 28.6%        |              |             |                |

<sup>\*</sup> Does not account for seller concessions. | Activity for one month can sometimes look extreme due to small sample size.

## March