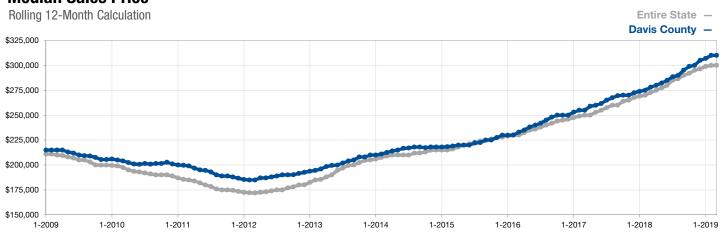

## **Median Sales Price**

A rolling 12-month calculation represents the current month and the 11 months prior in a single data point. If no activity occurred during a month, the line extends to the next available data point.