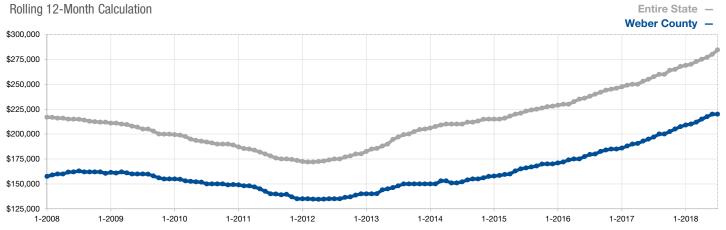

## **Median Sales Price**

A rolling 12-month calculation represents the current month and the 11 months prior in a single data point. If no activity occurred during a month, the line extends to the next available data point.