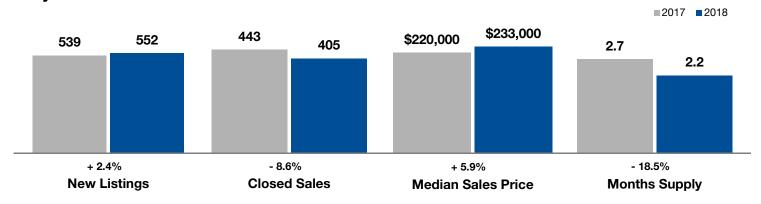

## **Weber County**

|                                          | July      |           |                | Year to Date |             |                |
|------------------------------------------|-----------|-----------|----------------|--------------|-------------|----------------|
| Key Metrics                              | 2017      | 2018      | Percent Change | Thru 7-2017  | Thru 7-2018 | Percent Change |
| New Listings                             | 539       | 552       | + 2.4%         | 3,493        | 3,484       | - 0.3%         |
| Pending Sales                            | 425       | 423       | - 0.5%         | 2,773        | 2,839       | + 2.4%         |
| Closed Sales                             | 443       | 405       | - 8.6%         | 2,589        | 2,699       | + 4.2%         |
| Median Sales Price*                      | \$220,000 | \$233,000 | + 5.9%         | \$203,000    | \$227,000   | + 11.8%        |
| Average Sales Price*                     | \$245,451 | \$274,679 | + 11.9%        | \$230,111    | \$254,841   | + 10.7%        |
| Percent of Original List Price Received* | 98.9%     | 99.3%     | + 0.4%         | 98.2%        | 98.8%       | + 0.6%         |
| Days on Market Until Sale                | 29        | 27        | - 6.9%         | 38           | 33          | - 13.2%        |
| Inventory of Homes for Sale              | 1,014     | 865       | - 14.7%        |              |             |                |
| Months Supply of Inventory               | 2.7       | 2.2       | - 18.5%        |              |             |                |

<sup>\*</sup> Does not account for seller concessions. | Activity for one month can sometimes look extreme due to small sample size.

## July