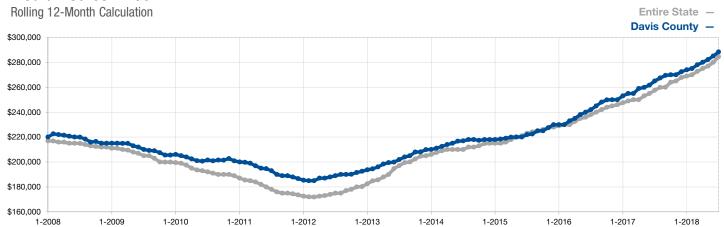

## **Median Sales Price**

A rolling 12-month calculation represents the current month and the 11 months prior in a single data point. If no activity occurred during a month, the line extends to the next available data point.