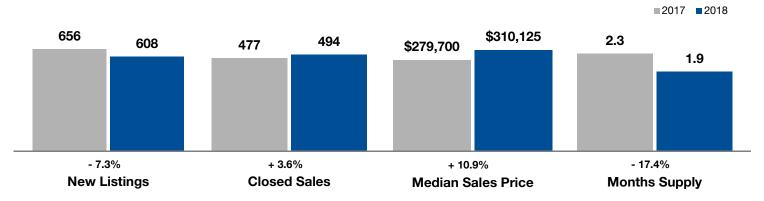

## **Davis County**

|                                          | July      |           |                | Year to Date |             |                |
|------------------------------------------|-----------|-----------|----------------|--------------|-------------|----------------|
| Key Metrics                              | 2017      | 2018      | Percent Change | Thru 7-2017  | Thru 7-2018 | Percent Change |
| New Listings                             | 656       | 608       | - 7.3%         | 3,996        | 3,831       | - 4.1%         |
| Pending Sales                            | 501       | 458       | - 8.6%         | 3,189        | 3,134       | - 1.7%         |
| Closed Sales                             | 477       | 494       | + 3.6%         | 2,942        | 2,992       | + 1.7%         |
| Median Sales Price*                      | \$279,700 | \$310,125 | + 10.9%        | \$270,000    | \$299,900   | + 11.1%        |
| Average Sales Price*                     | \$313,407 | \$336,105 | + 7.2%         | \$294,877    | \$328,254   | + 11.3%        |
| Percent of Original List Price Received* | 98.4%     | 98.8%     | + 0.4%         | 98.5%        | 98.8%       | + 0.3%         |
| Days on Market Until Sale                | 28        | 23        | - 17.9%        | 33           | 29          | - 12.1%        |
| Inventory of Homes for Sale              | 1,007     | 817       | - 18.9%        |              |             |                |
| Months Supply of Inventory               | 2.3       | 1.9       | - 17.4%        |              |             |                |