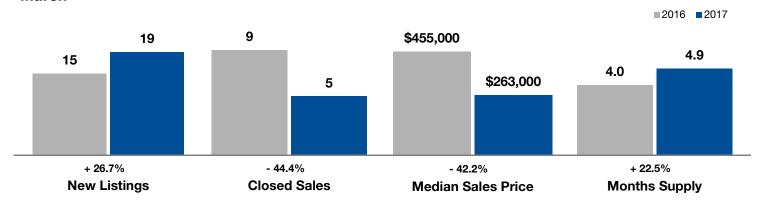

## **Morgan County**

|                                          | March     |           |                | Year to Date |             |                |
|------------------------------------------|-----------|-----------|----------------|--------------|-------------|----------------|
| Key Metrics                              | 2016      | 2017      | Percent Change | Thru 3-2016  | Thru 3-2017 | Percent Change |
| New Listings                             | 15        | 19        | + 26.7%        | 37           | 37          | 0.0%           |
| Pending Sales                            | 14        | 7         | - 50.0%        | 34           | 21          | - 38.2%        |
| Closed Sales                             | 9         | 5         | - 44.4%        | 21           | 18          | - 14.3%        |
| Median Sales Price*                      | \$455,000 | \$263,000 | - 42.2%        | \$399,000    | \$346,800   | - 13.1%        |
| Average Sales Price*                     | \$497,462 | \$269,120 | - 45.9%        | \$393,367    | \$383,972   | - 2.4%         |
| Percent of Original List Price Received* | 94.1%     | 96.0%     | + 2.0%         | 94.5%        | 95.8%       | + 1.4%         |
| Days on Market Until Sale                | 142       | 30        | - 78.9%        | 96           | 104         | + 8.3%         |
| Inventory of Homes for Sale              | 37        | 40        | + 8.1%         |              |             |                |
| Months Supply of Inventory               | 4.0       | 4.9       | + 22.5%        |              |             |                |

<sup>\*</sup> Does not account for seller concessions. | Activity for one month can sometimes look extreme due to small sample size.

## March