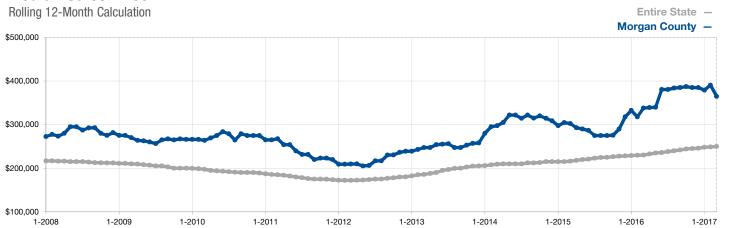

## **Median Sales Price**

A rolling 12-month calculation represents the current month and the 11 months prior in a single data point. If no activity occurred during a month, the line extends to the next available data point.