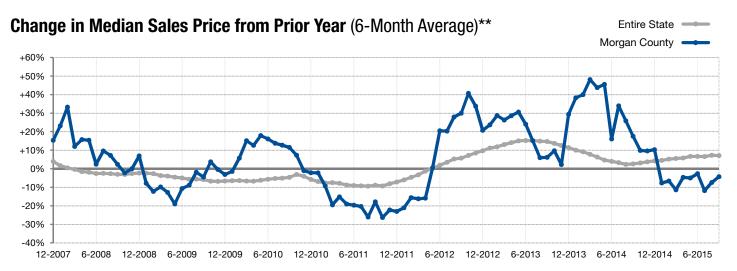

<sup>\*</sup> Does not account for seller concessions. | Activity for one month can sometimes look extreme due to small sample size.

<sup>\*\*</sup> Each dot represents the change in median sales price from the prior year using a 6-month weighted average. This means that each of the 6 months used in a dot are proportioned according to their share of sales during that period. | All data from the Multiple Listing Services of Utah.