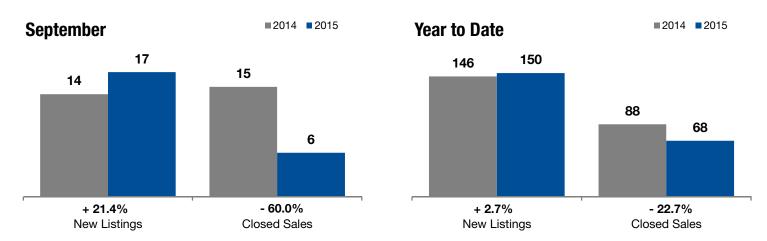

## **Morgan County**

| + 21.4% | - 60.0% | + 29.7% |
|---------|---------|---------|
|         |         |         |

Change in Change in New Listings Closed Sales

September

Change in Median Sales Price

**Year to Date** 

|                                          | 2014      | 2015      | +/-     | 2014      | 2015      | +/-     |
|------------------------------------------|-----------|-----------|---------|-----------|-----------|---------|
| New Listings                             | 14        | 17        | + 21.4% | 146       | 150       | + 2.7%  |
| Pending Sales                            | 14        | 10        | - 28.6% | 96        | 81        | - 15.6% |
| Closed Sales                             | 15        | 6         | - 60.0% | 88        | 68        | - 22.7% |
| Median Sales Price*                      | \$221,000 | \$286,700 | + 29.7% | \$302,500 | \$273,500 | - 9.6%  |
| Average Sales Price*                     | \$266,953 | \$298,125 | + 11.7% | \$331,449 | \$319,679 | - 3.6%  |
| Percent of Original List Price Received* | 97.1%     | 95.2%     | - 2.0%  | 96.2%     | 95.3%     | - 0.9%  |
| Days on Market Until Sale                | 62        | 61        | - 1.6%  | 83        | 70        | - 15.7% |
| Inventory of Homes for Sale              | 49        | 62        | + 26.5% |           |           |         |
| Months Supply of Inventory               | 5.3       | 7.4       | + 39.6% |           |           |         |