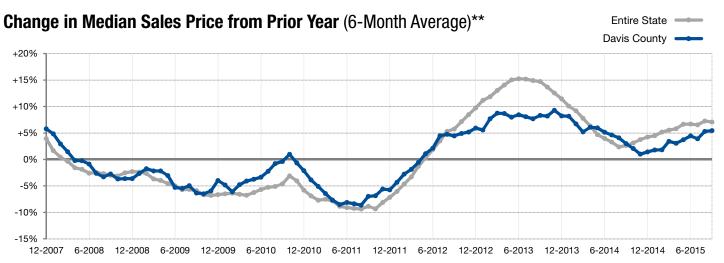

September

<sup>\*</sup> Does not account for seller concessions. | Activity for one month can sometimes look extreme due to small sample size.

<sup>\*\*</sup> Each dot represents the change in median sales price from the prior year using a 6-month weighted average. This means that each of the 6 months used in a dot are proportioned according to their share of sales during that period. | All data from the Multiple Listing Services of Utah.