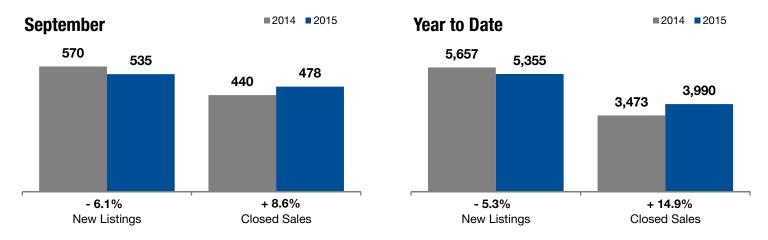

## **Local Market Update – September 2015**

A RESEARCH TOOL PROVIDED BY THE UTAH ASSOCIATION OF REALTORS®

Year to Date

## **Davis County**

| - 6.1%    | + 8.6%    | + 10.1%   |
|-----------|-----------|-----------|
| Change in | Change in | Change in |

Change in Change in Change in

New Listings Closed Sales Median Sales Price

| Coptonibon |                                                     | rour to Date                                                                                                                                                                                |                                                                                                                                                                                                                                                                                                   |                                                                                                                                                                                                                                                                                                                                                                                                                                                           |                                                                                                                                                                                                                                                                                                                                                                                                                                                                                                                                                                                                                                                 |
|------------|-----------------------------------------------------|---------------------------------------------------------------------------------------------------------------------------------------------------------------------------------------------|---------------------------------------------------------------------------------------------------------------------------------------------------------------------------------------------------------------------------------------------------------------------------------------------------|-----------------------------------------------------------------------------------------------------------------------------------------------------------------------------------------------------------------------------------------------------------------------------------------------------------------------------------------------------------------------------------------------------------------------------------------------------------|-------------------------------------------------------------------------------------------------------------------------------------------------------------------------------------------------------------------------------------------------------------------------------------------------------------------------------------------------------------------------------------------------------------------------------------------------------------------------------------------------------------------------------------------------------------------------------------------------------------------------------------------------|
| 2014       | 2015                                                | +/-                                                                                                                                                                                         | 2014                                                                                                                                                                                                                                                                                              | 2015                                                                                                                                                                                                                                                                                                                                                                                                                                                      | +/-                                                                                                                                                                                                                                                                                                                                                                                                                                                                                                                                                                                                                                             |
| 570        | 535                                                 | - 6.1%                                                                                                                                                                                      | 5,657                                                                                                                                                                                                                                                                                             | 5,355                                                                                                                                                                                                                                                                                                                                                                                                                                                     | - 5.3%                                                                                                                                                                                                                                                                                                                                                                                                                                                                                                                                                                                                                                          |
| 376        | 427                                                 | + 13.6%                                                                                                                                                                                     | 3,634                                                                                                                                                                                                                                                                                             | 4,211                                                                                                                                                                                                                                                                                                                                                                                                                                                     | + 15.9%                                                                                                                                                                                                                                                                                                                                                                                                                                                                                                                                                                                                                                         |
| 440        | 478                                                 | + 8.6%                                                                                                                                                                                      | 3,473                                                                                                                                                                                                                                                                                             | 3,990                                                                                                                                                                                                                                                                                                                                                                                                                                                     | + 14.9%                                                                                                                                                                                                                                                                                                                                                                                                                                                                                                                                                                                                                                         |
| \$218,000  | \$240,000                                           | + 10.1%                                                                                                                                                                                     | \$218,900                                                                                                                                                                                                                                                                                         | \$227,000                                                                                                                                                                                                                                                                                                                                                                                                                                                 | + 3.7%                                                                                                                                                                                                                                                                                                                                                                                                                                                                                                                                                                                                                                          |
| \$237,589  | \$260,026                                           | + 9.4%                                                                                                                                                                                      | \$243,886                                                                                                                                                                                                                                                                                         | \$252,270                                                                                                                                                                                                                                                                                                                                                                                                                                                 | + 3.4%                                                                                                                                                                                                                                                                                                                                                                                                                                                                                                                                                                                                                                          |
| 95.9%      | 97.3%                                               | + 1.5%                                                                                                                                                                                      | 96.1%                                                                                                                                                                                                                                                                                             | 97.1%                                                                                                                                                                                                                                                                                                                                                                                                                                                     | + 1.0%                                                                                                                                                                                                                                                                                                                                                                                                                                                                                                                                                                                                                                          |
| 59         | 40                                                  | - 32.2%                                                                                                                                                                                     | 63                                                                                                                                                                                                                                                                                                | 48                                                                                                                                                                                                                                                                                                                                                                                                                                                        | - 23.8%                                                                                                                                                                                                                                                                                                                                                                                                                                                                                                                                                                                                                                         |
| 1,975      | 1,292                                               | - 34.6%                                                                                                                                                                                     |                                                                                                                                                                                                                                                                                                   |                                                                                                                                                                                                                                                                                                                                                                                                                                                           |                                                                                                                                                                                                                                                                                                                                                                                                                                                                                                                                                                                                                                                 |
| 5.4        | 3.0                                                 | - 44.4%                                                                                                                                                                                     |                                                                                                                                                                                                                                                                                                   |                                                                                                                                                                                                                                                                                                                                                                                                                                                           |                                                                                                                                                                                                                                                                                                                                                                                                                                                                                                                                                                                                                                                 |
|            | 2014 570 376 440 \$218,000 \$237,589 95.9% 59 1,975 | 2014     2015       570     535       376     427       440     478       \$218,000     \$240,000       \$237,589     \$260,026       95.9%     97.3%       59     40       1,975     1,292 | 2014     2015     + / -       570     535     - 6.1%       376     427     + 13.6%       440     478     + 8.6%       \$218,000     \$240,000     + 10.1%       \$237,589     \$260,026     + 9.4%       95.9%     97.3%     + 1.5%       59     40     - 32.2%       1,975     1,292     - 34.6% | 2014       2015       + / -       2014         570       535       - 6.1%       5,657         376       427       + 13.6%       3,634         440       478       + 8.6%       3,473         \$218,000       \$240,000       + 10.1%       \$218,900         \$237,589       \$260,026       + 9.4%       \$243,886         95.9%       97.3%       + 1.5%       96.1%         59       40       - 32.2%       63         1,975       1,292       - 34.6% | 2014         2015         +/-         2014         2015           570         535         - 6.1%         5,657         5,355           376         427         + 13.6%         3,634         4,211           440         478         + 8.6%         3,473         3,990           \$218,000         \$240,000         + 10.1%         \$218,900         \$227,000           \$237,589         \$260,026         + 9.4%         \$243,886         \$252,270           95.9%         97.3%         + 1.5%         96.1%         97.1%           59         40         - 32.2%         63         48           1,975         1,292         - 34.6% |

September

<sup>\*</sup> Does not account for seller concessions. | Activity for one month can sometimes look extreme due to small sample size.

<sup>\*\*</sup> Each dot represents the change in median sales price from the prior year using a 6-month weighted average. This means that each of the 6 months used in a dot are proportioned according to their share of sales during that period. | All data from the Multiple Listing Services of Utah.